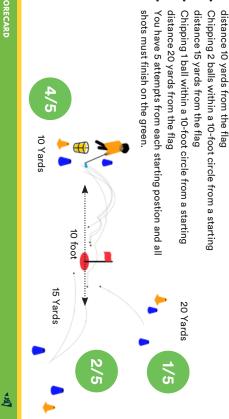

Complete this Level 4 Challenge by:

Chipping 4

balls within a 10-foot circle from a starting

## Challenge Scorecard

CHIPPING

- You should attempt the challenge for the next level you are aiming to complete across each skill
- You should have your coach or another junior mark this scorecard
- Use the Challenge Cards to understand the challenge
- Be supportive of others at all times
- The challenge isn't a test so enjoy your attempt and try your best
- If you complete a challenge you or your coach should mark it as complete on the GLF. Connect App and in the MyAcademy folder.
- For every successful attempt a tick is placed in the box for that attempt on the scorecard opposite. If you succesfully completed the challenge a tick is placed in the complete column

| 20 Yards | 15 Yards | 10 Yards |                |
|----------|----------|----------|----------------|
|          |          |          | 1              |
|          |          |          | N              |
|          |          |          | 3              |
|          |          |          | 4              |
|          |          |          | 5              |
|          |          |          | Total          |
|          |          |          | Total Complete |