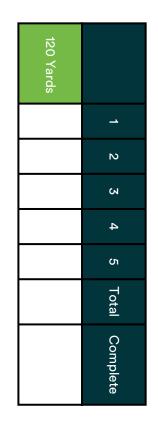

### Challenge Scorecard

**FAIRWAY WOOD** 

- You should attempt the challenge for the next level you are aiming to complete across each skill
- You should have your coach or another junior mark this scorecard
- Use the Challenge Cards to understand the challenge
- · Be supportive of others at all times
- The challenge isn't a test so enjoy your attempt and try your best
- If you complete a challenge you or your coach should mark it as complete on the GLF. Connect App and in the MyAcademy folder.
- For every successful attempt a tick is placed in the box for that attempt on the scorecard opposite. If you succesfully completed the challenge a tick is placed in the complete column

## Challenge Scorecard

IRON

.....

- You should attempt the challenge for the next level you are aiming to complete across each skill
- You should have your coach or another junior mark this scorecard
- Use the Challenge Cards to understand the challenge
- · Be supportive of others at all times
- The challenge isn't a test so enjoy your attempt and try your best
- If you complete a challenge you or your coach should mark it as complete on the GLF. Connect App and in the MyAcademy folder.
- For every successful attempt a tick is placed in the box for that attempt on the scorecard opposite. If you succesfully completed the challenge a tick is placed in the complete column