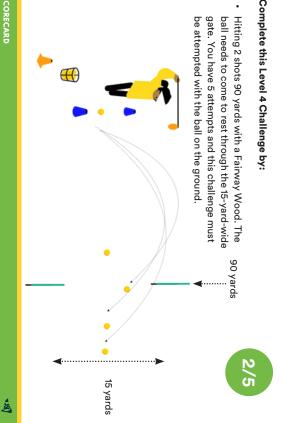

### Challenge Scorecard

**FAIRWAY WOOD** 

- You should attempt the challenge for the next level you are aiming to complete across each skill
- You should have your coach or another junior mark this scorecard
- Use the Challenge Cards to understand the challenge
- · Be supportive of others at all times
- The challenge isn't a test so enjoy your attempt and try your best
- If you complete a challenge you or your coach should mark it as complete on the GLF. Connect App and in the MyAcademy folder.
- For every successful attempt a tick is placed in the box for that attempt on the scorecard opposite. If you succesfully completed the challenge a tick is placed in the complete column