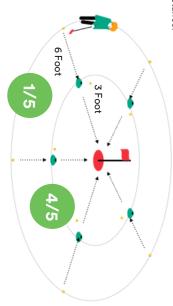

# Complete this Level 4 Challenge by:

- Putting 4 balls into the hole from 3 feet
- Putting 1 ball into the hole from 6 feet
- the hole from each distance Attempt 1 putt from 5 different positions around

| 6 Feet | 3 Feet |                |
|--------|--------|----------------|
|        |        | 1              |
|        |        | N              |
|        |        | 3              |
|        |        | 4              |
|        |        | წ              |
|        |        | Total          |
|        |        | Total Complete |