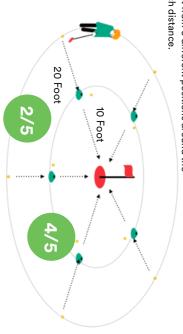

# Complete this Level 4 Challenge by:

- Putting 4 balls to within a 6-foot circle from 10 feet
- Putting N balls to within a 6-foot circle from 20 feet
- hole from each distance Attempt 1 putt from 5 different positions around the

| 20 Feet | 10 Feet |                |
|---------|---------|----------------|
|         |         | 1              |
|         |         | N              |
|         |         | 3              |
|         |         | 4              |
|         |         | თ              |
|         |         | Total          |
|         |         | Total Complete |