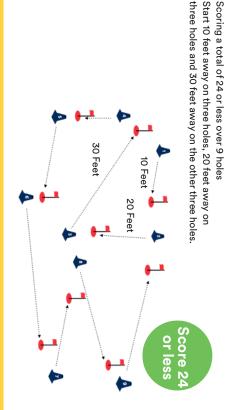

erstand the challenge
- Be supportive of others at all times
- The challenge isn't a test so enjoy your attempt and try your best
- If you complete a challenge you or your coach should mark it as complete on the GLF. Connect App and in the MyAcademy folder.
- For every successful attempt a tick is placed in the box for that attempt on the scorecard opposite. If you succesfully completed the challenge a tick is placed in the complete column

| 20 Feet | 10 Feet |                |
|---------|---------|----------------|
|         |         | 1              |
|         |         | N              |
|         |         | 3              |
|         |         | 4              |
|         |         | თ              |
|         |         | Total          |
|         |         | Total Complete |

-



# JUN OR GOLF ACADEMY

Complete this Level 4 Challenge by:



# Challenge Scorecard

SCORING PUTTS

.....

- You should attempt the challenge for the next level you are aiming to complete across each skill
- You should have your coach or another junior mark this scorecard
- Use the Challenge Cards to understand the challenge
- · Be supportive of others at all times
- The challenge isn't a test so enjoy your attempt and try your best
- If you complete a challenge you or your coach should mark it as complete on the GLF. Connect App and in the MyAcademy folder.
- For every hole add your total score in the box for that attempt on the scorecard opposite. If you succesfully completed the challenge a tick is placed in the complete column

| Score |                  |
|-------|------------------