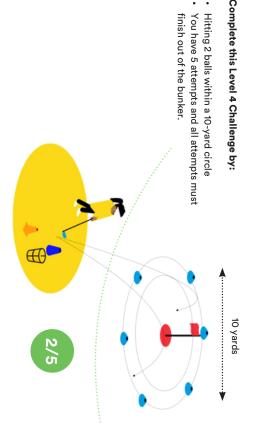

## Challenge Scorecard

**BUNKER PLAY** 

.....

Junior Name:

80

- You should attempt the challenge for the next level you are aiming to complete across each skill
- You should have your coach or another junior mark this scorecard
- Use the Challenge Cards to understand the challenge
- · Be supportive of others at all times
- The challenge isn't a test so enjoy your attempt and try your best
- If you complete a challenge you or your coach should mark it as complete on the GLF. Connect App and in the MyAcademy folder.
- For every successful attempt a tick is placed in the box for that attempt on the scorecard opposite. If you succesfully completed the challenge a tick is placed in the complete column

| Finish<br>within 10<br>yard<br>circle |                  |
|---------------------------------------|------------------|
|                                       | -                |
|                                       | N                |
|                                       | 5                |
|                                       | 4                |
|                                       | წ                |
|                                       | Total            |
|                                       | 5 Total Complete |