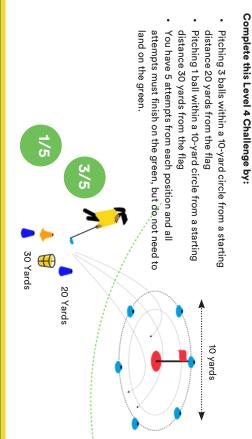

#### PITCHING

Junior Name:

80

- You should attempt the challenge for the next level you are aiming to complete across each skill
- You should have your coach or another junior mark this scorecard
- Use the Challenge Cards to understand the challenge
- · Be supportive of others at all times
- The challenge isn't a test so enjoy your attempt and try your best
- If you complete a challenge you or your coach should mark it as complete on the GLF. Connect App and in the MyAcademy folder.
- For every successful attempt a tick is placed in the box for that attempt on the scorecard opposite. If you succesfully completed the challenge a tick is placed in the complete column

| 30 Yards | 20 Yards |                |
|----------|----------|----------------|
|          |          | -              |
|          |          | N              |
|          |          | 3              |
|          |          | 4              |
|          |          | ნ              |
|          |          | Total          |
|          |          | Total Complete |