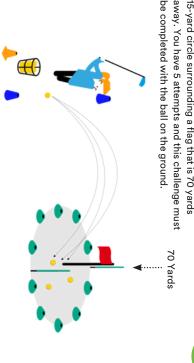

# Complete this Level 4 Challenge by:

away. You have 5 attempts and this challenge must Hitting 3 shots with the ball coming to rest within a 15-yard circle surrounding a flag that is 70 yards