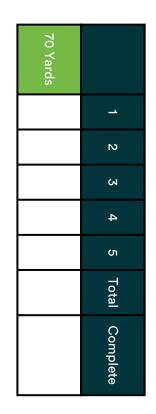

# Complete this Level 4 Challenge by:

away. You have 5 attempts and this challenge must Hitting 3 shots with the ball coming to rest within a 15-yard circle surrounding a flag that is 70 yards

## Challenge Scorecard

IRON

.....

- You should attempt the challenge for the next level you are aiming to complete across each skill
- You should have your coach or another junior mark this scorecard
- Use the Challenge Cards to understand the challenge
- · Be supportive of others at all times
- The challenge isn't a test so enjoy your attempt and try your best
- If you complete a challenge you or your coach should mark it as complete on the GLF. Connect App and in the MyAcademy folder.
- For every successful attempt a tick is placed in the box for that attempt on the scorecard opposite. If you succesfully completed the challenge a tick is placed in the complete column