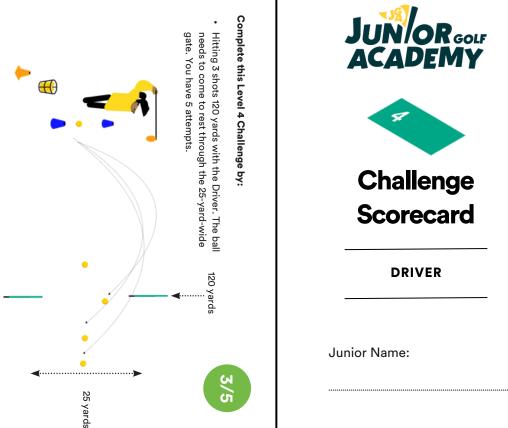

## Challenge Scorecard

DRIVER

Junior Name:

80

- You should attempt the challenge for the next level you are aiming to complete across each skill
- You should have your coach or another junior mark this scorecard
- Use the Challenge Cards to understand the challenge
- · Be supportive of others at all times
- The challenge isn't a test so enjoy your attempt and try your best
- If you complete a challenge you or your coach should mark it as complete on the GLF. Connect App and in the MyAcademy folder.
- For every successful attempt a tick is placed in the box for that attempt on the scorecard opposite. If you succesfully completed the challenge a tick is placed in the complete column

# Complete this Level 4 Challenge by:

away. You have 5 attempts and this challenge must Hitting 3 shots with the ball coming to rest within a 15-yard circle surrounding a flag that is 70 yards