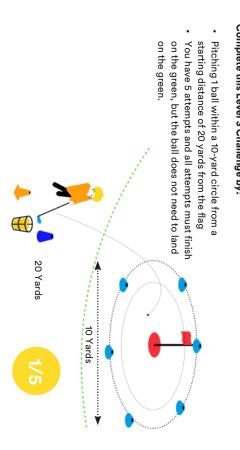

**CHIPPING** 

.....

Junior Name:

Complete this Level 3 Challenge by:

- 10-foot circle from a starting
- Chipping 1 ball within a 10-foot circle from a starting distance