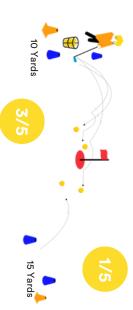

**CHIPPING** 

.....

Junior Name:

Complete this Level 3 Challenge by:

- 10-foot circle from a starting
- Chipping 1 ball within a 10-foot circle from a starting distance

| 15 Yards | 10 Yards |                |
|----------|----------|----------------|
|          |          | 1              |
|          |          | 2              |
|          |          | 3              |
|          |          | 4              |
|          |          | 5              |
|          |          | Total          |
|          |          | Total Complete |