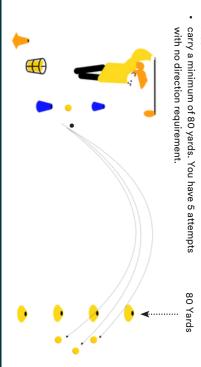

**DRIVER** 

.....

Junior Name:

Hitting 3 shots in the air using the Driver. The ball

- You should attempt the challenge for the next level you are aiming to complete across each skill
- You should have your coach or another junior mark this scorecard
- Use the Challenge Cards to understand the challenge
- · Be supportive of others at all times
- The challenge isn't a test so enjoy your attempt and try your best
- If you complete a challenge you or your coach should mark it as complete on the GLF. Connect App and in the MyAcademy folder.
- For every successful attempt a tick is placed in the box for that attempt on the scorecard opposite. If you succesfully completed the challenge a tick is placed in the complete column