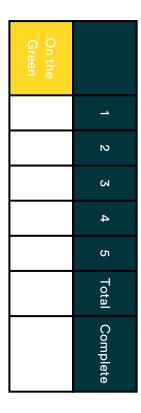

**CHIPPING** 

.....

Junior Name:

Complete this Level 3 Challenge by:

- 10-foot circle from a starting
- Chipping 1 ball within a 10-foot circle from a starting distance