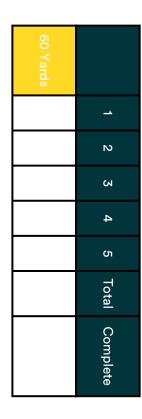

# MY SCORECA

**FAIRWAY WOOD** 

- You should attempt the challenge for the next level you are aiming to complete across each skill
- You should have your coach or another junior mark this scorecard
- Use the Challenge Cards to understand the challenge
- · Be supportive of others at all times
- The challenge isn't a test so enjoy your attempt and try your best
- If you complete a challenge you or your coach should mark it as complete on the GLF. Connect App and in the MyAcademy folder.
- For every successful attempt a tick is placed in the box for that attempt on the scorecard opposite. If you succesfully completed the challenge a tick is placed in the complete column