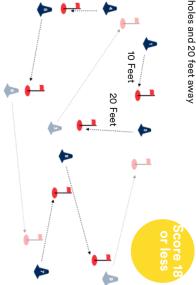

# **Challenge Scorecard**

**SCORING PUTTS** 

.....

Junior Name:

# Complete this Level 3 Challenge by:

- Scoring a total of 18 or less over 6 holes
- Start 10 feet away on 3 holes and 20 feet away on the other 3 holes.