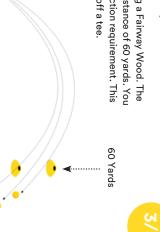

**DRIVER** 

.....

Junior Name:

Hitting 3 shots in the air using the Driver. The ball

- You should attempt the challenge for the next level you are aiming to complete across each skill
- You should have your coach or another junior mark this scorecard
- Use the Challenge Cards to understand the challenge
- · Be supportive of others at all times
- The challenge isn't a test so enjoy your attempt and try your best
- If you complete a challenge you or your coach should mark it as complete on the GLF. Connect App and in the MyAcademy folder.
- For every successful attempt a tick is placed in the box for that attempt on the scorecard opposite. If you succesfully completed the challenge a tick is placed in the complete column

# MY SCORECA

**FAIRWAY WOOD** 

- You should attempt the challenge for the next level you are aiming to complete across each skill
- You should have your coach or another junior mark this scorecard
- Use the Challenge Cards to understand the challenge
- · Be supportive of others at all times
- The challenge isn't a test so enjoy your attempt and try your best
- If you complete a challenge you or your coach should mark it as complete on the GLF. Connect App and in the MyAcademy folder.
- For every successful attempt a tick is placed in the box for that attempt on the scorecard opposite. If you succesfully completed the challenge a tick is placed in the complete column