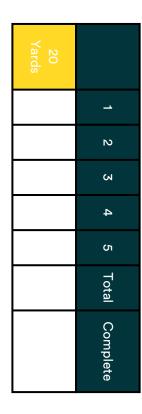

# JUN OR GOLF ACADEMY

**LONG PUTTS** 

.....

Complete this Level 3 Challenge by:

Putting 4 balls to within a 6-foot circle from 10 feet

6-foot circle from 20 feet

You have 5 attempts from each distance

- You should attempt the challenge for the next level you are aiming to complete across each skill
- You should have your coach or another junior mark this scorecard
- Use the Challenge Cards to understand the challenge
- · Be supportive of others at all times
- The challenge isn't a test so enjoy your attempt and try your best
- If you complete a challenge you or your coach should mark it as complete on the GLF. Connect App and in the MyAcademy folder.
- For every successful attempt a tick is placed in the box for that attempt on the scorecard opposite. If you succesfully completed the challenge a tick is placed in the complete column

| 20 Feet | 10 Feet |                |
|---------|---------|----------------|
|         |         | 1              |
|         |         | 2              |
|         |         | 3              |
|         |         | 4              |
|         |         | 5              |
|         |         | Total          |
|         |         | Total Complete |