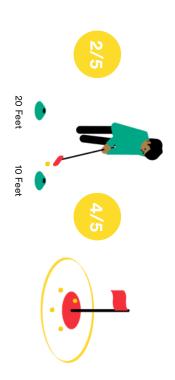

# JUN OR GOLF ACADEMY

**LONG PUTTS** 

.....

Complete this Level 3 Challenge by:

Putting 4 balls to within a 6-foot circle from 10 feet

6-foot circle from 20 feet

You have 5 attempts from each distance

- You should attempt the challenge for the next level you are aiming to complete across each skill
- You should have your coach or another junior mark this scorecard
- Use the Challenge Cards to understand the challenge
- · Be supportive of others at all times
- The challenge isn't a test so enjoy your attempt and try your best
- If you complete a challenge you or your coach should mark it as complete on the GLF. Connect App and in the MyAcademy folder.
- For every successful attempt a tick is placed in the box for that attempt on the scorecard opposite. If you succesfully completed the challenge a tick is placed in the complete column