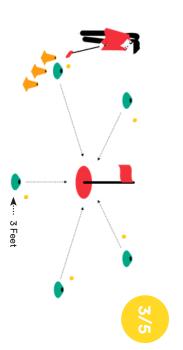

**SHORT PUTTS** 

.....

Junior Name:

## JUNIOR GOLF ACADEMY

- You should attempt the challenge for the next level you are aiming to complete across each skill
- You should have your coach or another junior mark this scorecard
- Use the Challenge Cards to understand the challenge
- · Be supportive of others at all times
- The challenge isn't a test so enjoy your attempt and try your best
- If you complete a challenge you or your coach should mark it as complete on the GLF. Connect App and in the MyAcademy folder.
- For every successful attempt a tick is placed in the box for that attempt on the scorecard opposite. If you succesfully completed the challenge a tick is placed in the complete column