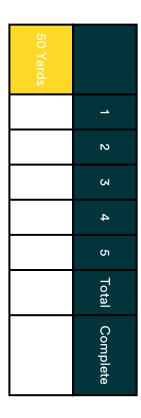

**CHIPPING** 

.....

Junior Name:

Complete this Level 3 Challenge by:

- 10-foot circle from a starting
- Chipping 1 ball within a 10-foot circle from a starting distance

### N N

- You should attempt the challenge for the next level you are aiming to complete across each skill
- You should have your coach or another junior mark this scorecard
- Use the Challenge Cards to understand the challenge
- · Be supportive of others at all times
- The challenge isn't a test so enjoy your attempt and try your best
- If you complete a challenge you or your coach should mark it as complete on the GLF. Connect App and in the MyAcademy folder.
- For every successful attempt a tick is placed in the box for that attempt on the scorecard opposite. If you succesfully completed the challenge a tick is placed in the complete column