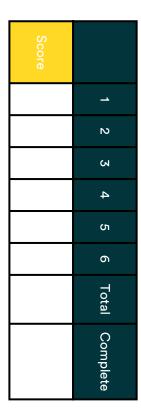

# **Challenge Scorecard**

**SCORING PUTTS** 

.....

Junior Name:

# Complete this Level 3 Challenge by:

- Scoring a total of 18 or less over 6 holes
- Start 10 feet away on 3 holes and 20 feet away on the other 3 holes.

### 80,

- You should attempt the challenge for the next level you are aiming to complete across each skill
- You should have your coach or another junior mark this scorecard
- Use the Challenge Cards to understand the challenge
- · Be supportive of others at all times
- The challenge isn't a test so enjoy your attempt and try your best
- If you complete a challenge you or your coach should mark it as complete on the GLF. Connect App and in the MyAcademy folder.
- For every hole add your total score in the box for that attempt on the scorecard opposite. If you successfully completed the challenge a tick is placed in the complete column