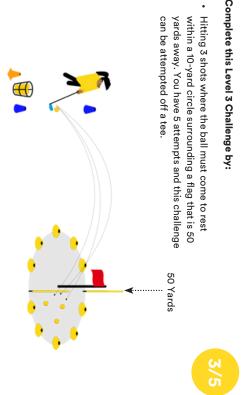

**CHIPPING** 

.....

Junior Name:

Complete this Level 3 Challenge by:

- 10-foot circle from a starting
- Chipping 1 ball within a 10-foot circle from a starting distance

### N N

- You should attempt the challenge for the next level you are aiming to complete across each skill
- You should have your coach or another junior mark this scorecard
- Use the Challenge Cards to understand the challenge
- · Be supportive of others at all times
- The challenge isn't a test so enjoy your attempt and try your best
- If you complete a challenge you or your coach should mark it as complete on the GLF. Connect App and in the MyAcademy folder.
- For every successful attempt a tick is placed in the box for that attempt on the scorecard opposite. If you succesfully completed the challenge a tick is placed in the complete column