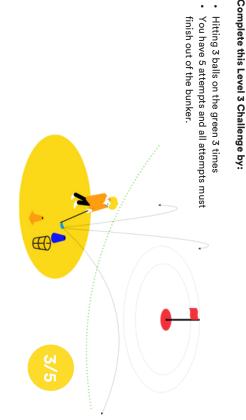

# Scorecard Scorecard

**BUNKER PLAY** 

.....

- You should have your coach or another junior mark this scorecard
- Use the Challenge Cards to understand the challenge
- · Be supportive of others at all times
- The challenge isn't a test so enjoy your attempt and try your best
- If you complete a challenge you or your coach should mark it as complete on the GLF. Connect App and in the MyAcademy folder.
- For every successful attempt a tick is placed in the box for that attempt on the scorecard opposite. If you succesfully completed the challenge a tick is placed in the complete column