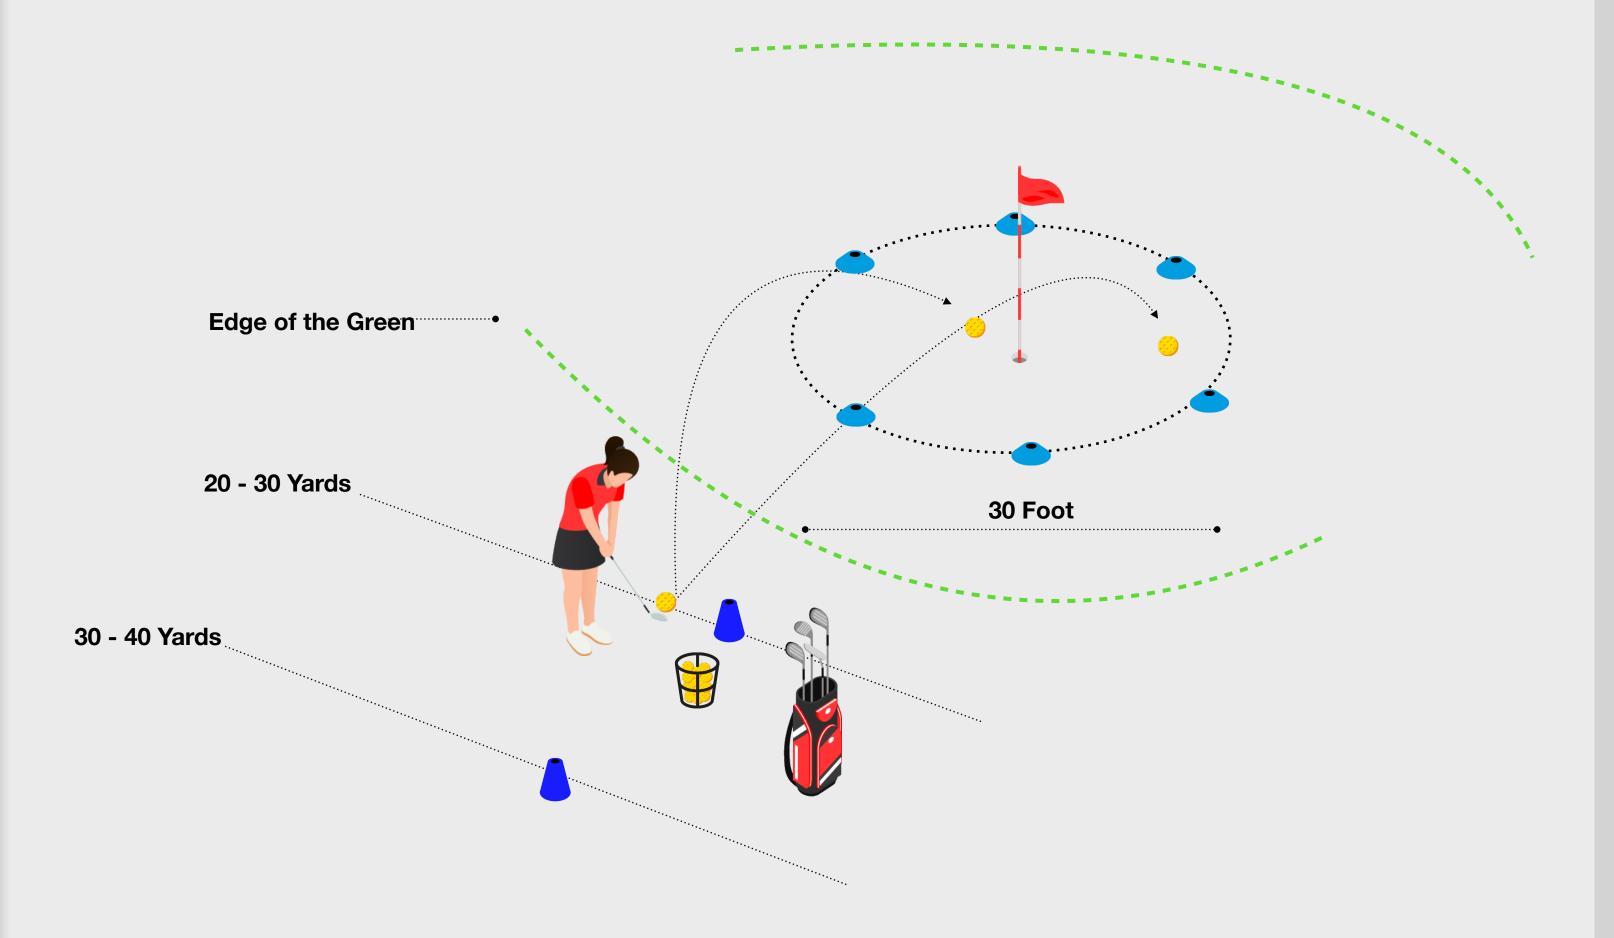

# Pitching Challenge

#### **Attempting the Challenge**

- Students hit 10 shots in a random order from each starting position to finish with the target circle.
- Record the result of each attempt on the Challenge Scorecard.
- Students should drop the ball on each attempt.

## The Challenge

 Attempt to pitch the ball to within the target circle from each position around the green. Students should attempt 10 shots from each starting position.