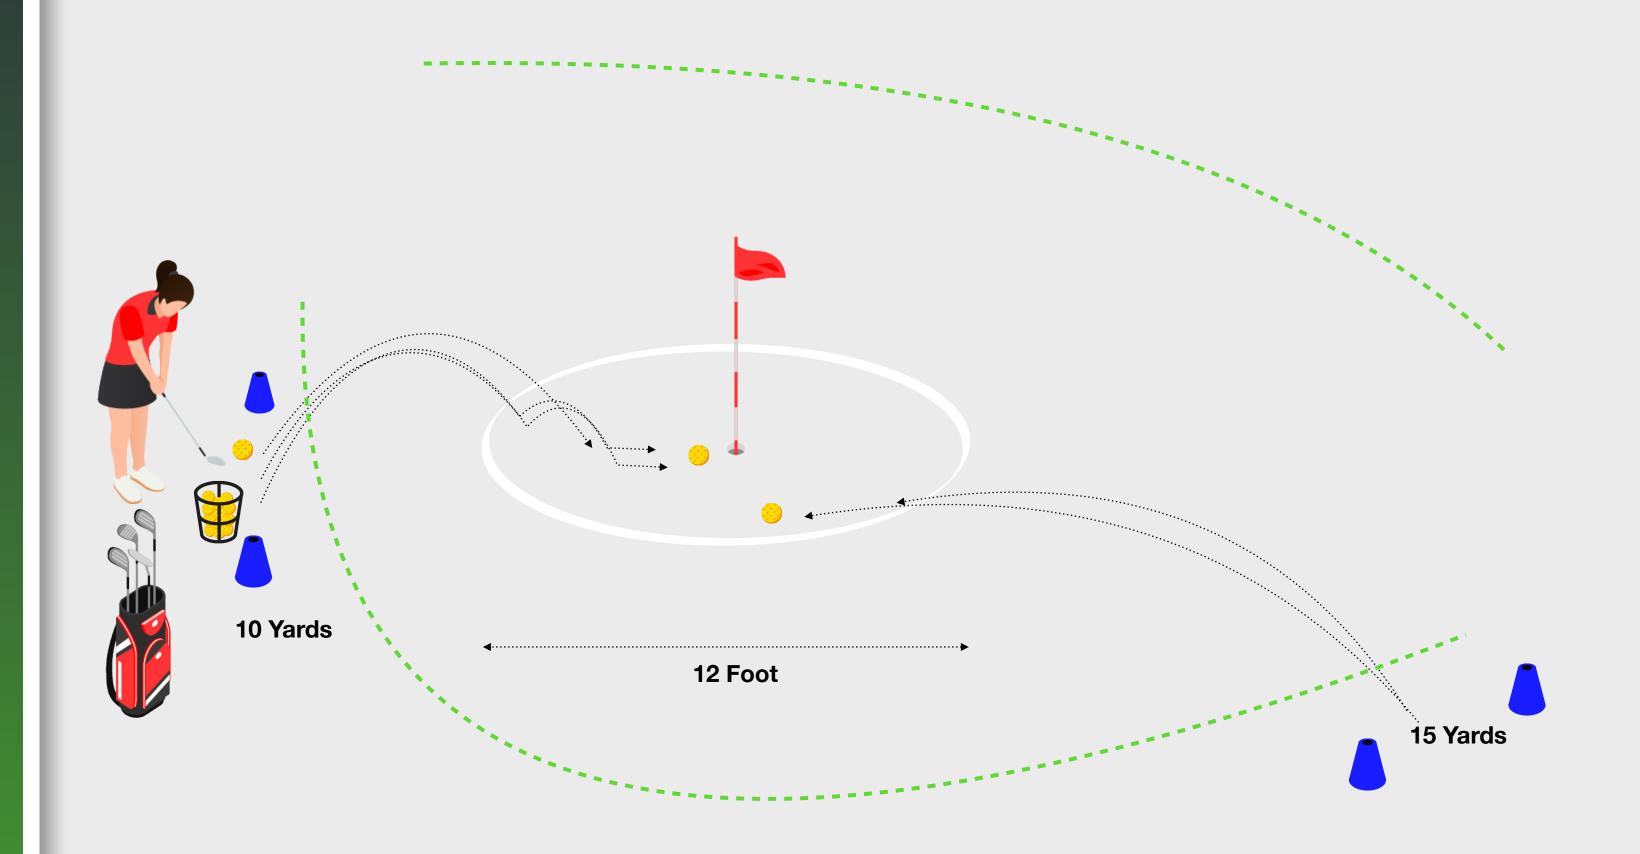

# **Chipping Challenge**

## **Attempting the Challenge**

- Students hit 10 shots in a random order from each starting position to finish with the target circle.
- Record the result of each attempt on the Challenge Scorecard.
- Students should drop the ball on each attempt.

#### The Challenge

 Attempt to chip the ball to within the target circle from each position around the green. Students should attempt 10 shots from each starting position.