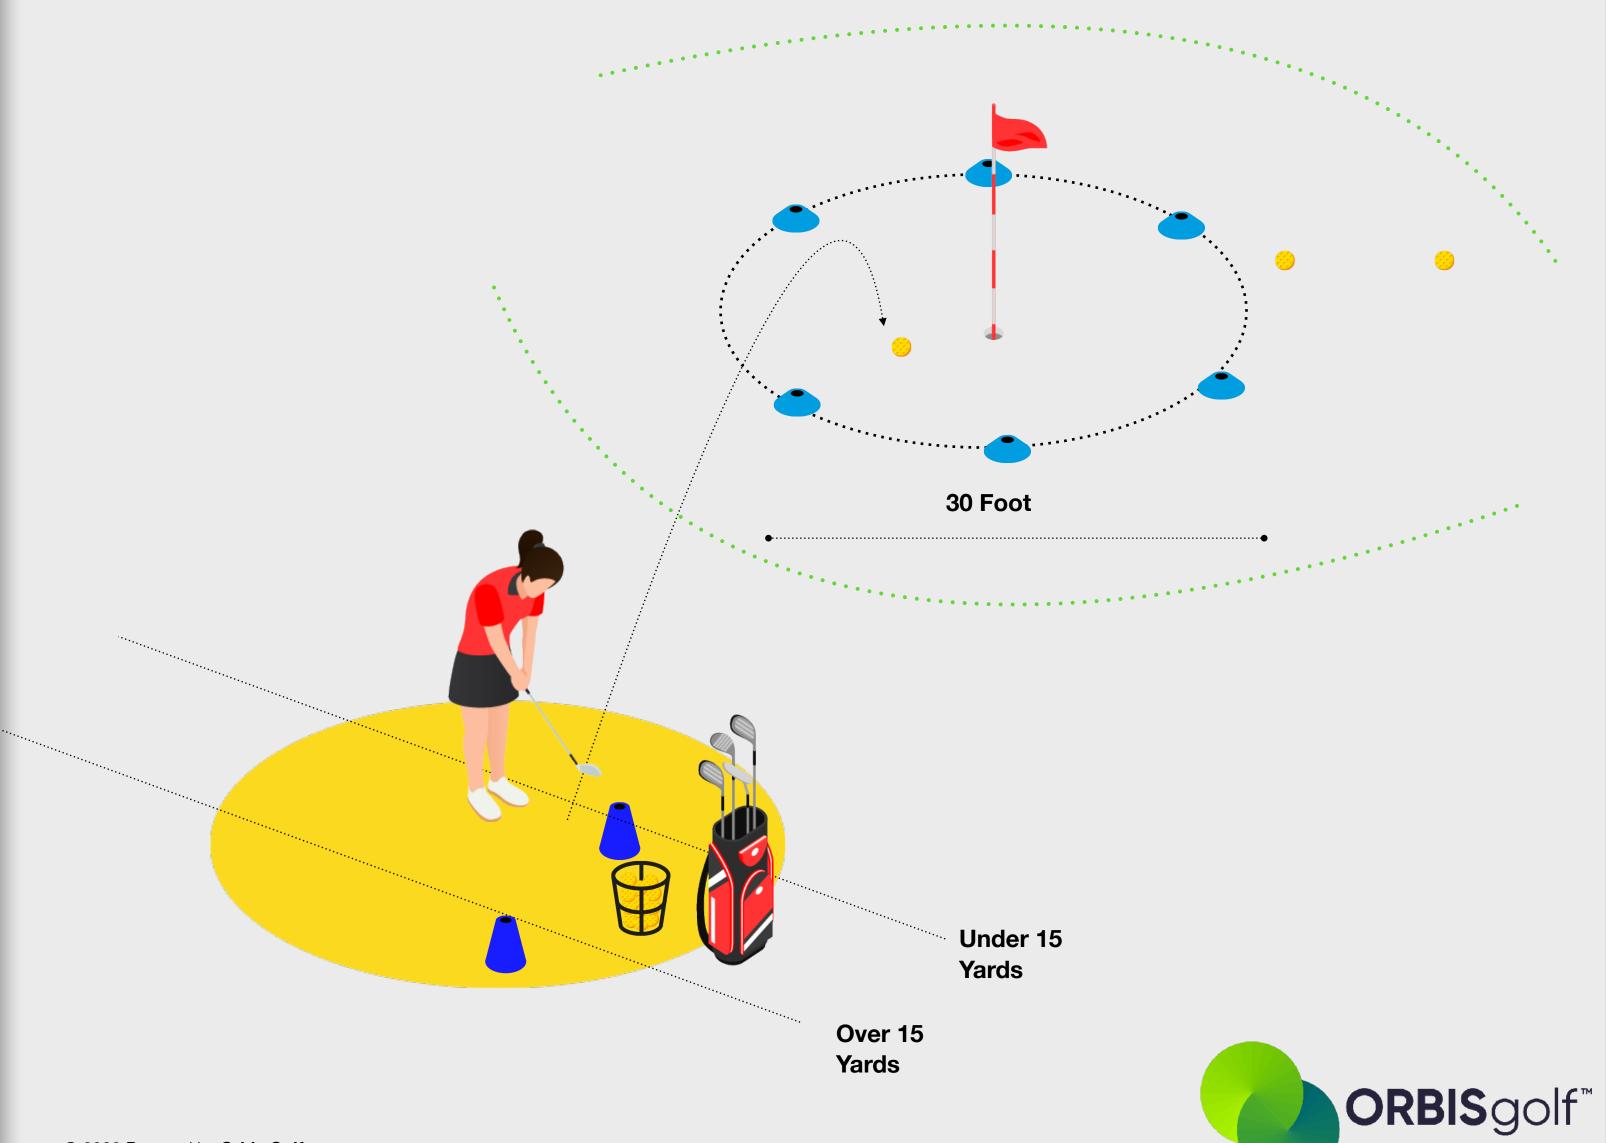

# **Bunker Challenge**

#### **Attempting the Challenge**

- Students hit 10 shots in a random order from each starting position to finish with the target circle.
- Record the result of each attempt on the Challenge Scorecard.
- Students can place or roll the ball into the bunker on each attempt.

#### The Challenge

 Attempt to pitch the ball to within the target circle from each position in the green side bunker. Students should attempt 10 shots from each starting position.