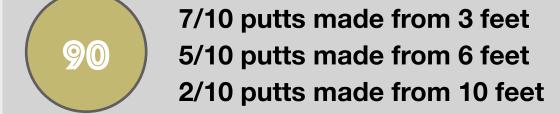

#### What to do Next:

 On the GLF. Connect App, the student should mark the challenge as complete for scoring goal they complete to achieve their virtual reward.

100 Score 42 putts or less over 18 holes

90 Score 40 putts or less over 18 holes

Score 38 putts or less over 18 holes

Score 36 putts or less over 18 holes

Score 34 putts or less over 18 holes