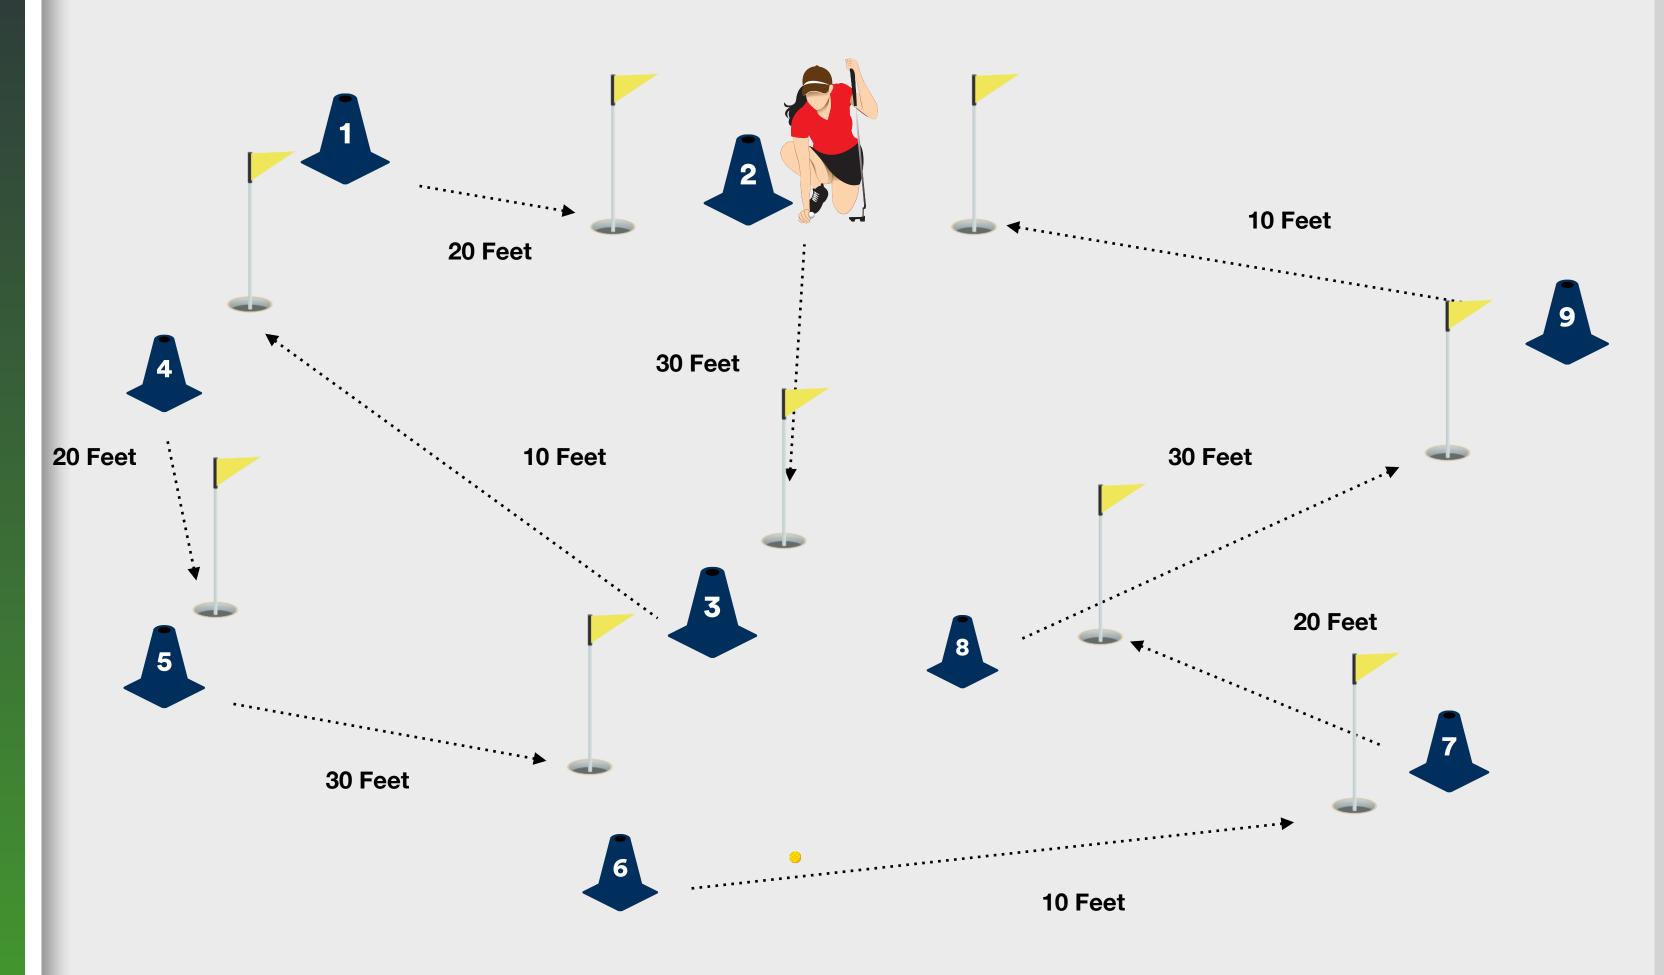

### **Attempting the Challenge**

- Students play 18 holes around the green completing six holes from three different starting distance in a random order.
- Record the total number of putts for each hole on the Challenge Scorecard.

### The Challenge

• Complete an 18 hole circuit on the green attempting 6 putts from a starting position 10 feet from the hole, 6 putts from 20 feet and 6 putts from 30 feet from the hole.