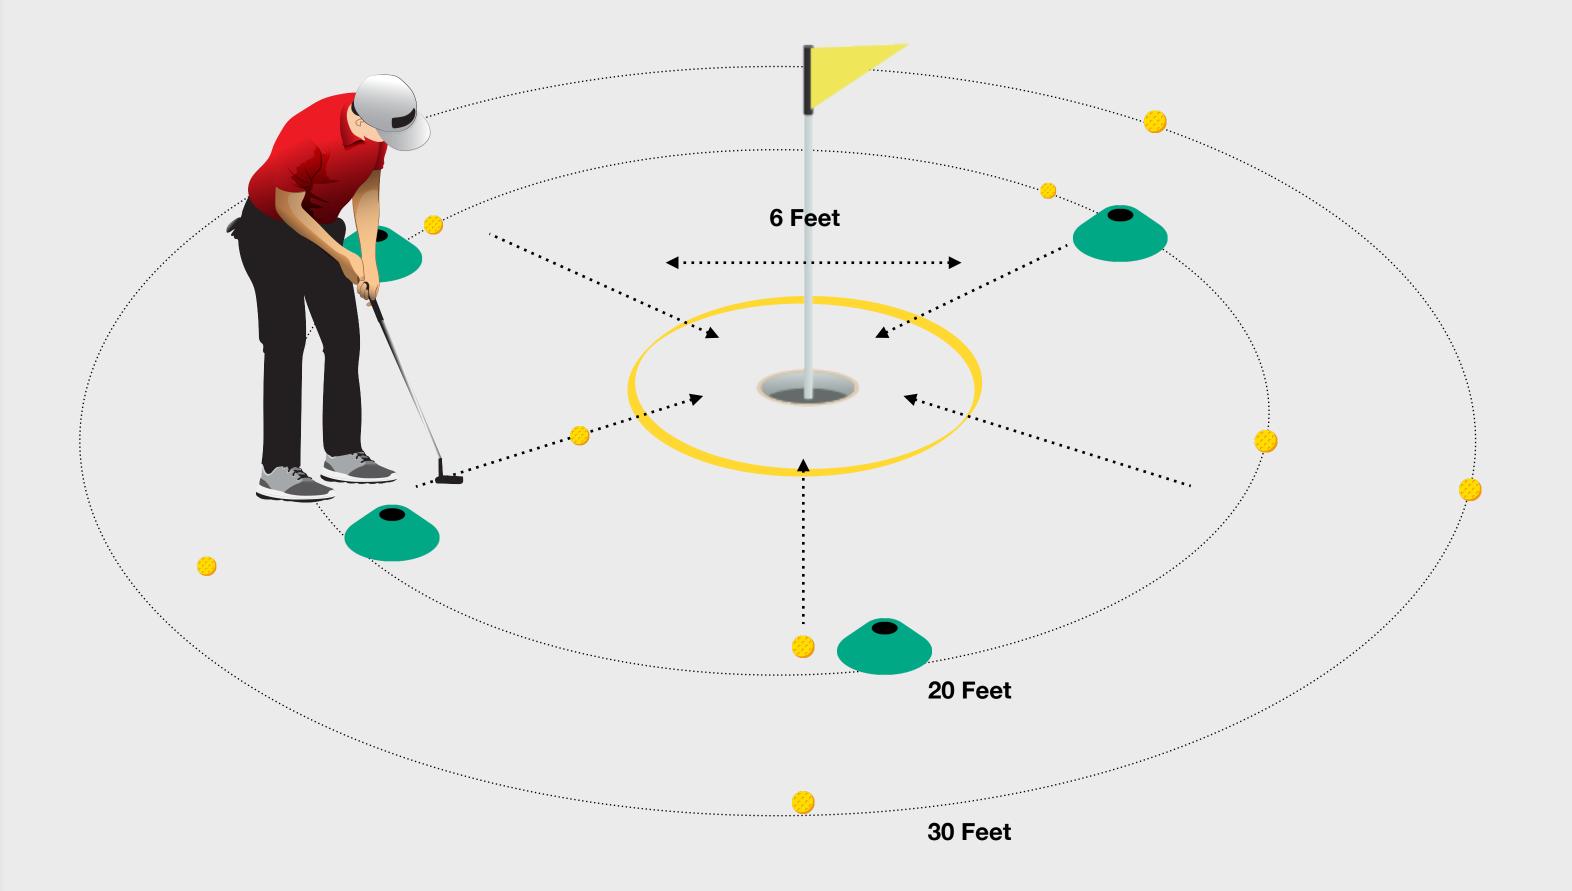

## **Short Putt Challenge**

- Students hit 10 putts in a random order from each starting position from five positions around the hole.
- Record the result of each attempt on the Challenge Scorecard.

#### The Challenge

 Hole out from starting positions 3 feet, 6 feet and 10 feet from the hole. You should attempt 10 putts from each distance and putts must be taken evenly from 5 different positions around the hole on a gently sloped surface.