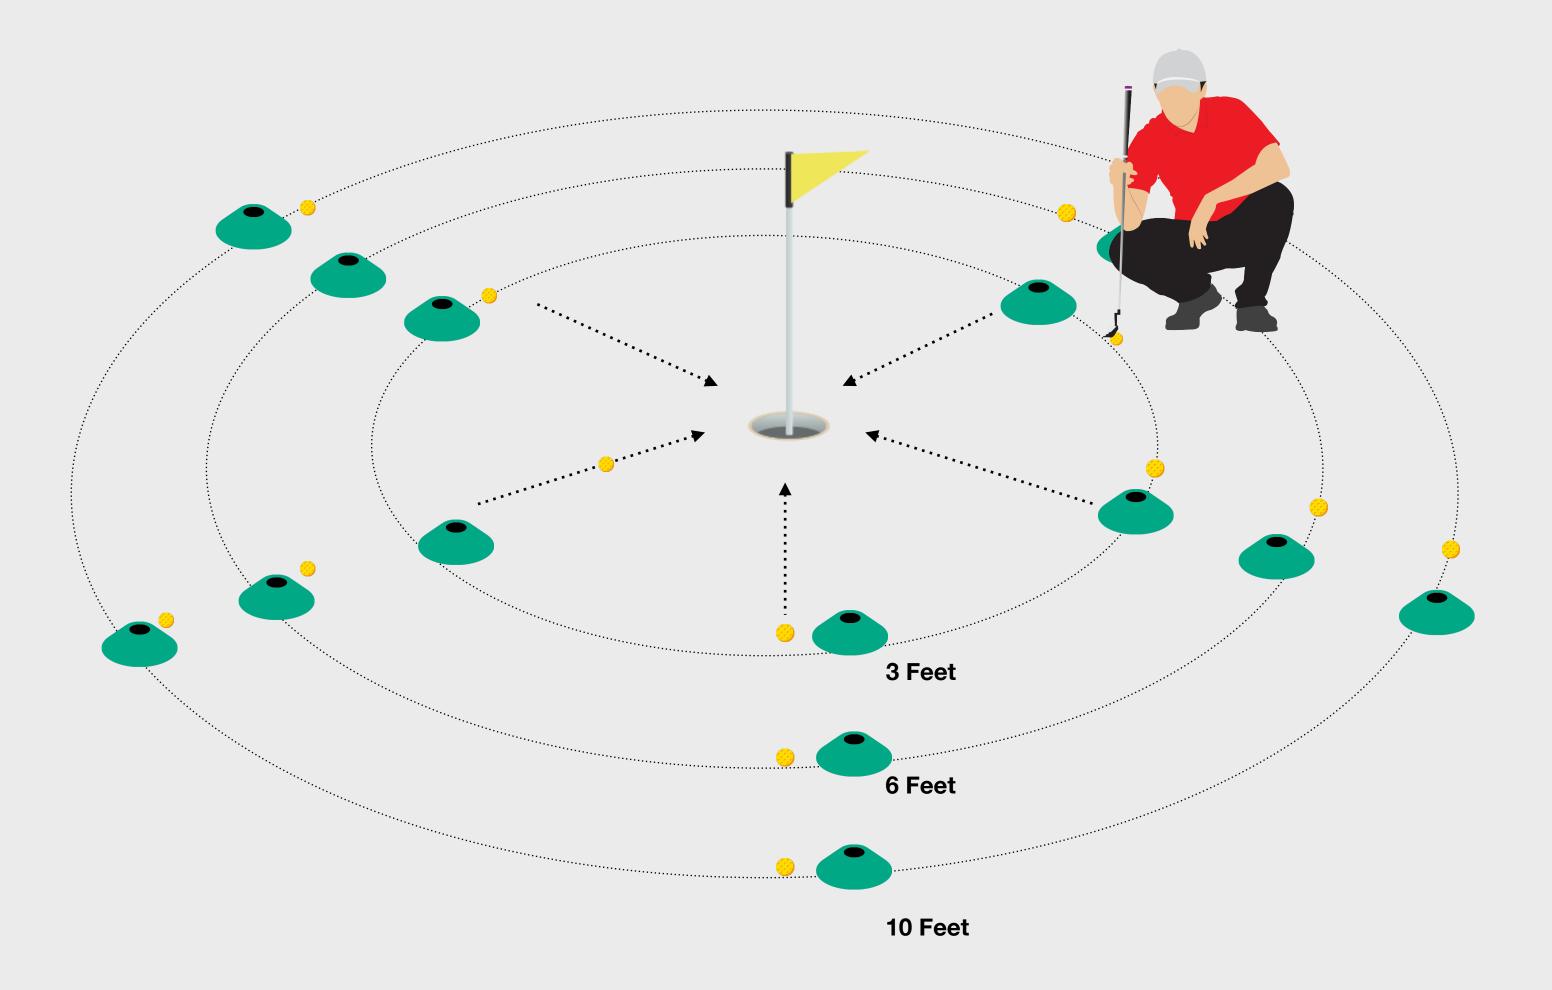

#### The Challenge

 Hole out from starting positions 3 feet, 6 feet and 10 feet from the hole. You should attempt 10 putts from each distance and putts must be taken evenly from 5 different positions around the hole on a gently sloped surface.

#### What to do Next:

 On the GLF. Connect App, the student should mark the challenge as complete for scoring goal they complete to achieve their virtual reward.

9/10 putts made from 3 feet
7/5 7/10 putts made from 6 feet
5/10 putts made from 10 feet