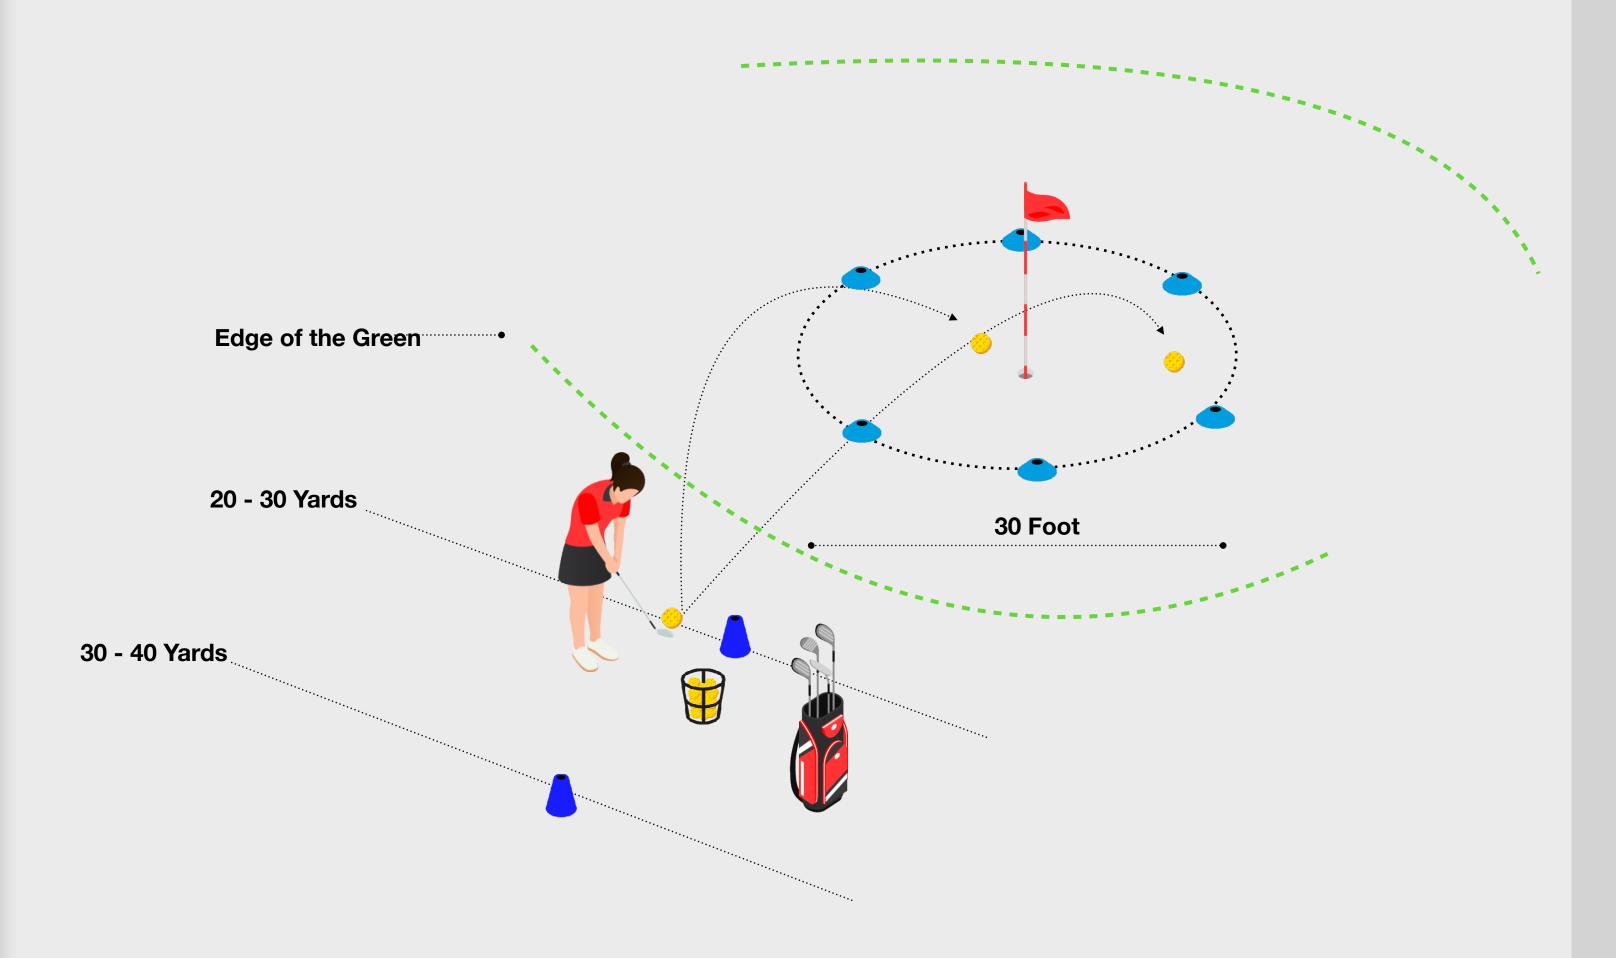

# Pitching Challenge Setup

• 1x Alignment Sticks

### **Setting out the Challenge**

- Create a 30 foot diameter target circle around the flag/alignment stick using the colored cones
- Using marker cones create starting points positioned in a row at distances of 20 - 30 yards and 30 - 40 yards

### **Attempting the Challenge**

- Hit 10 shots in a random order from each starting position to finish with the target circle.
- Record the result of each attempt on the Challenge Scorecard.
- Drop the ball on each attempt.

#### **The Challenge**

 Attempt to pitch the ball to within the target circle from each position around the green. You should attempt 10 shots from each starting position.