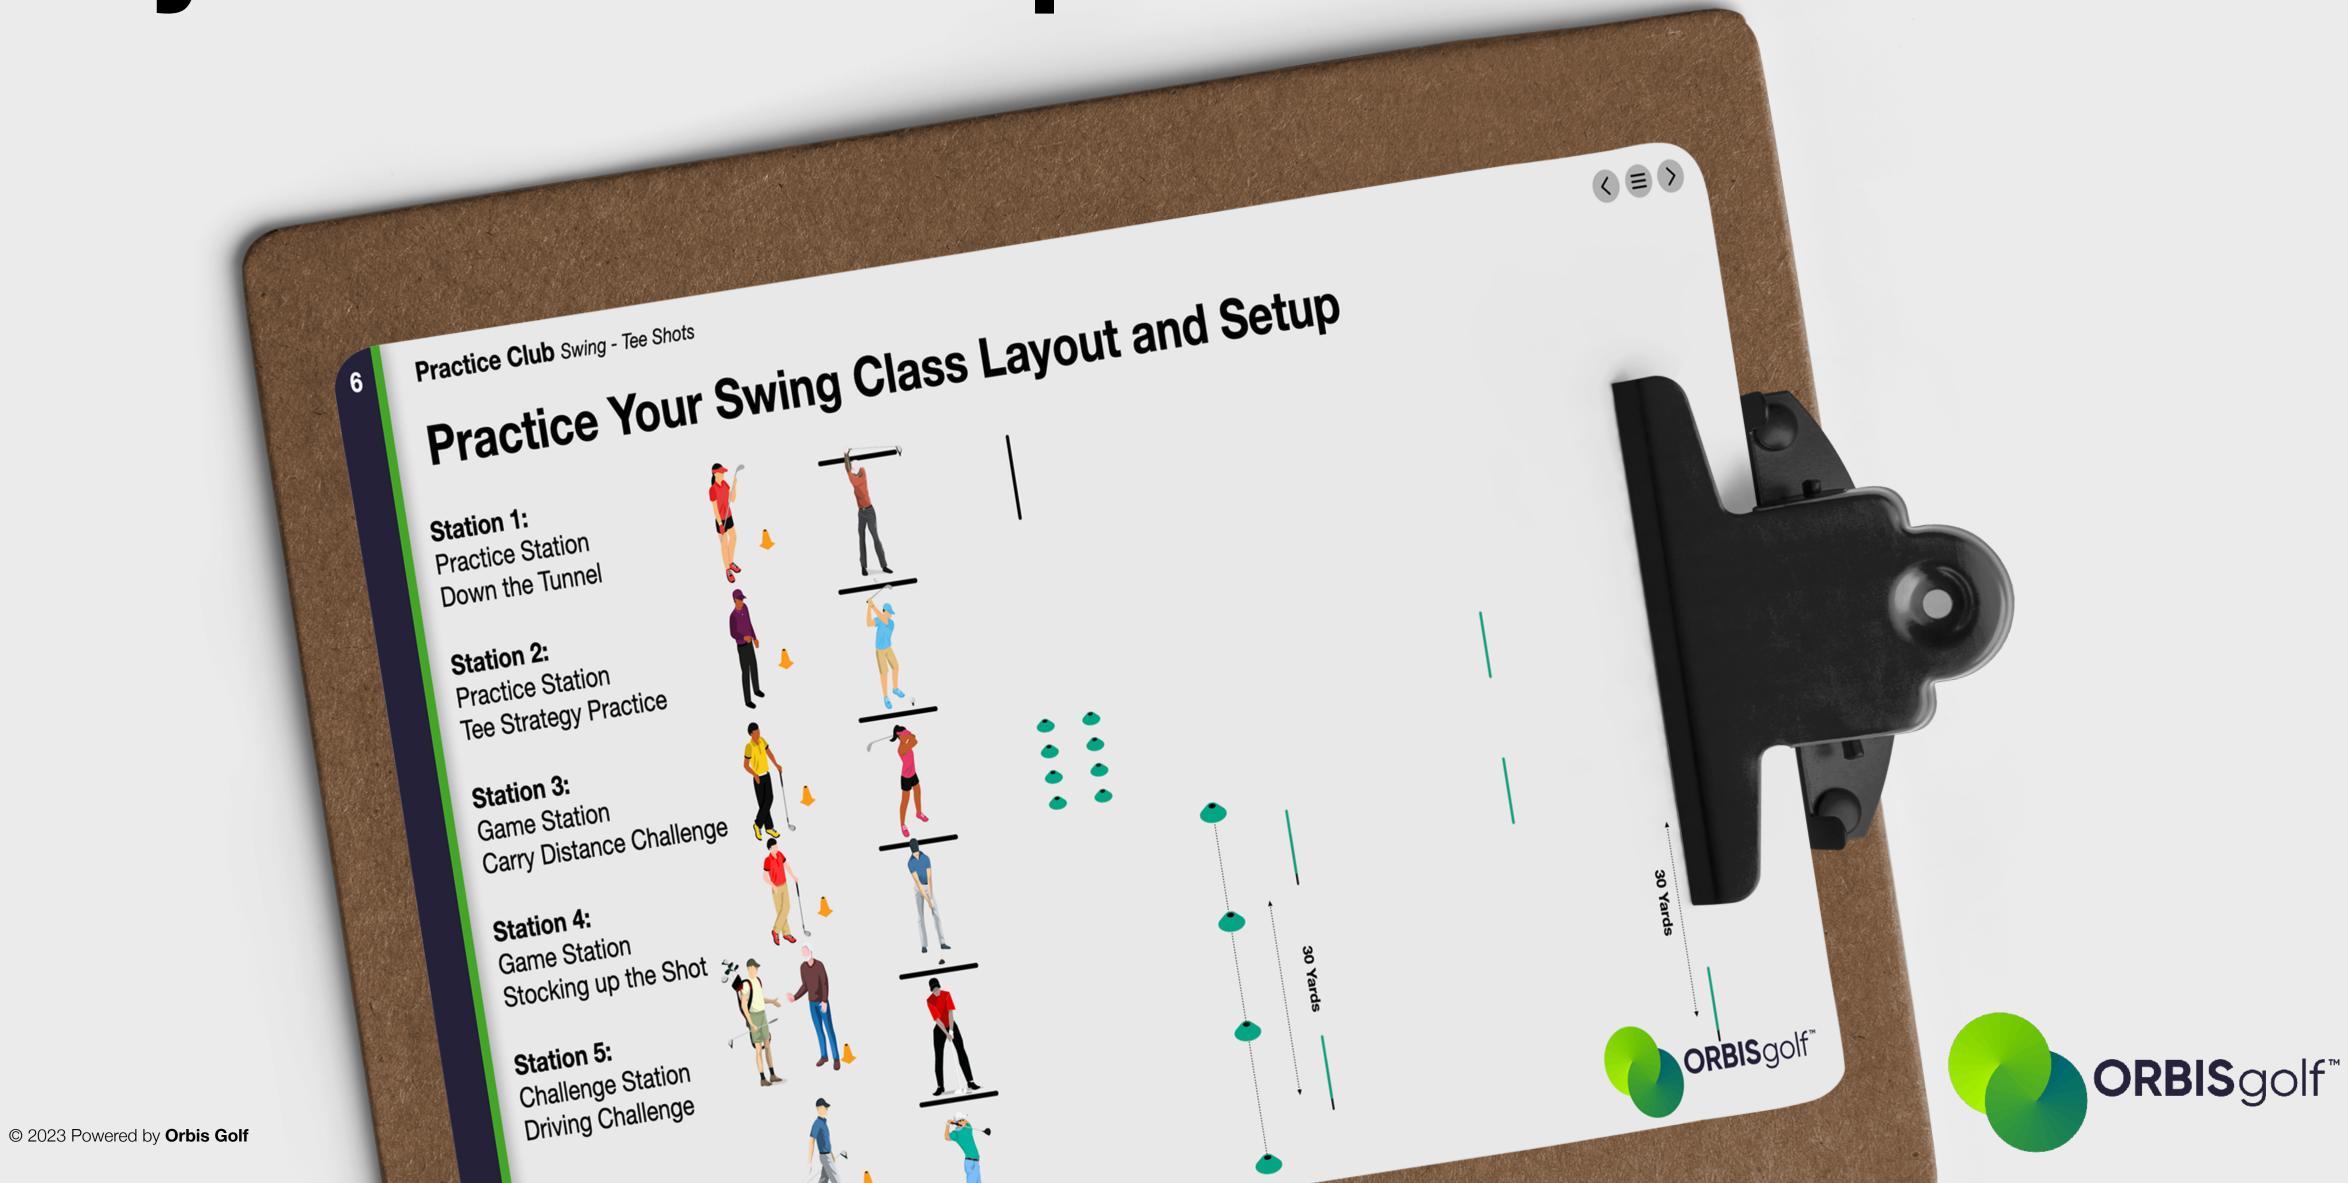

# Practice Your Short Game Class Layout and Setup

Free Practice Station

# Chipping Challenge Setup

12 Foot Diameter Hoop

• 1x Alignment Sticks

• 1x Flagstick

Tee Pegs

### **Setting out the Challenge**

- 1 flag should be selected on the green.
   Alignment sticks could be used where this isn't possible
- Your 12-foot target circle from your equipment bag is placed around the flag or alignment stick
- Three starting points are positioned around the green at 10 yards and over 15 yards
- Each starting position should be places close to the edge of the green
- These starting position should offer variation in lie and angle to the target

# Pitching Challenge Setup

• 1x Alignment Sticks

### **Setting out the Challenge**

- Create a 30 foot diameter target circle around the flag/alignment stick using the colored cones
- Using marker cones create starting points positioned in a row at distances of 20 - 30 yards and 30 - 40 yards

# Bunker Challenge Setup

• 6x Colored Cones

### **Setting out the Challenge**

- Create a 30 foot diameter target circle around the flag/alignment stick using the colored cones
- Using marker cones create 2 starting points positioned in the bunker at distances of under 15 yards and over 15 yards