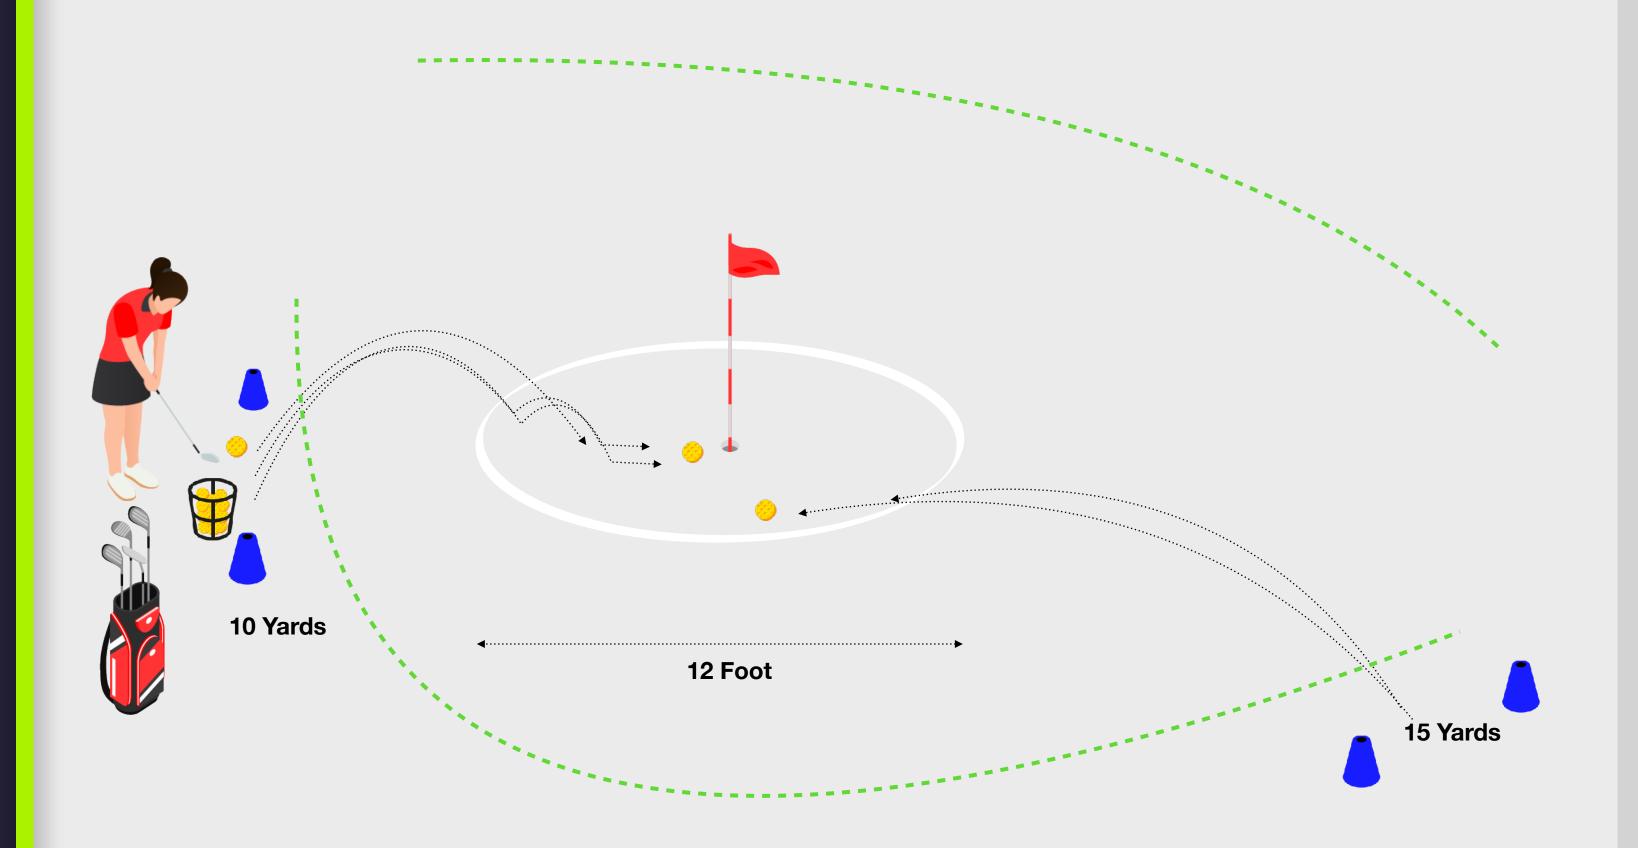

# Chipping Challenge Setup

12 Foot Diameter Hoop

• 1x Alignment Sticks

• 1x Flagstick

Tee Pegs

### **Setting out the Challenge**

- 1 flag should be selected on the green.
   Alignment sticks could be used where this isn't possible
- Your 12-foot target circle from your equipment bag is placed around the flag or alignment stick
- Three starting points are positioned around the green at 10 yards and over 15 yards
- Each starting position should be places close to the edge of the green
- These starting position should offer variation in lie and angle to the target

### **Attempting the Challenge**

- Hit 10 shots in a random order from each starting position to finish with the target circle.
- Record the result of each attempt on the Challenge Scorecard.
- Drop the ball on each attempt.

#### **The Challenge**

 Attempt to chip the ball to within the target circle from each position around the green. You should attempt 10 shots from each starting position.