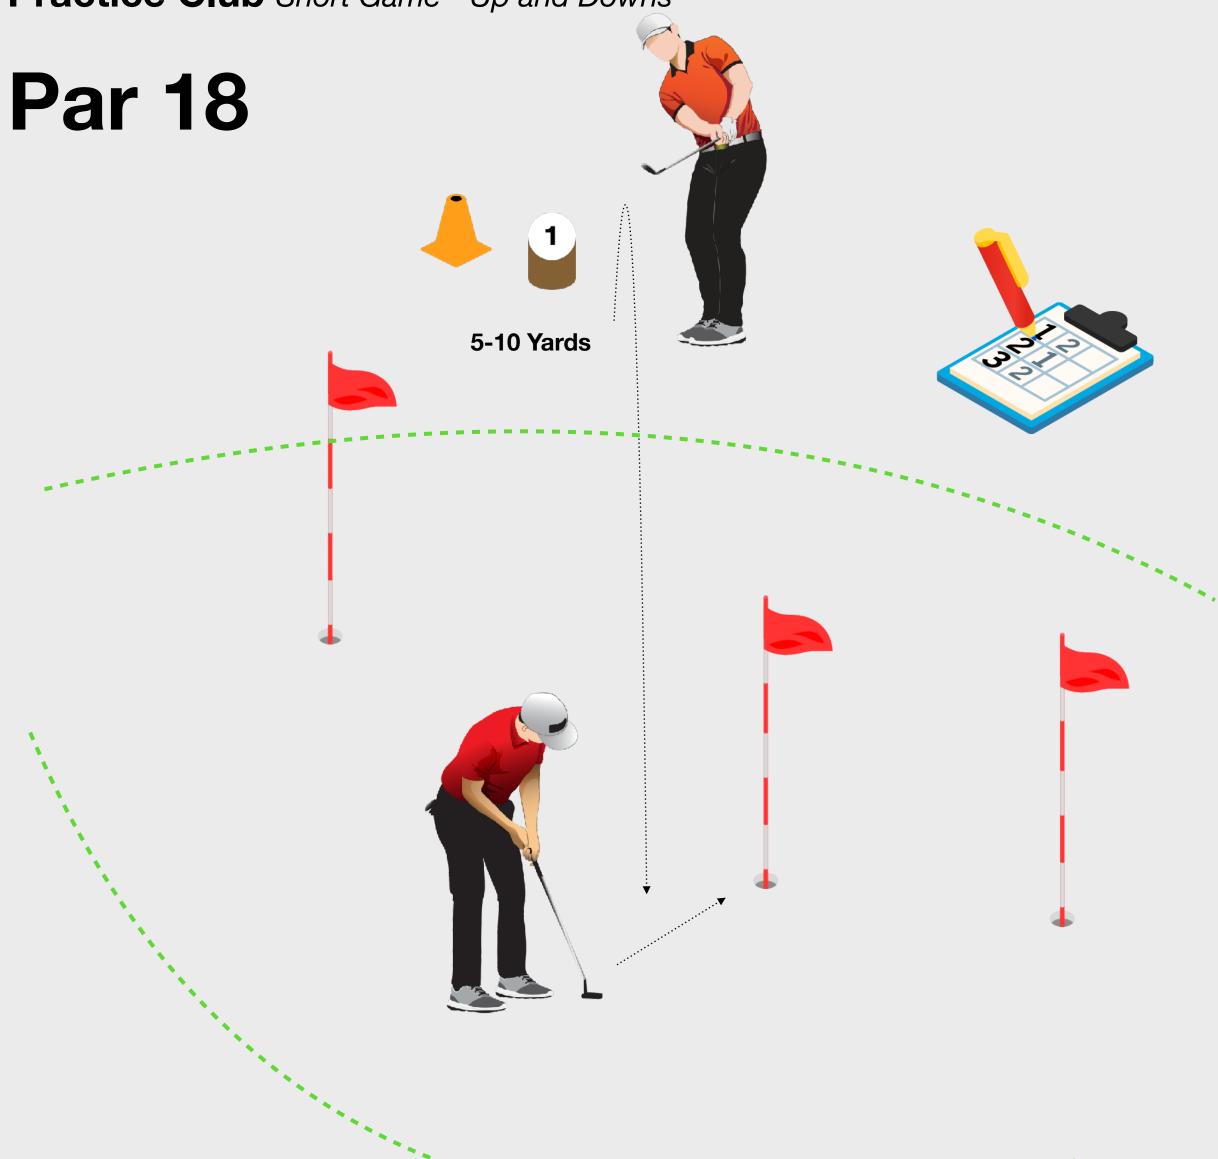

### **Equipment Needed**

- Scorecard
- Pencil
- Putter
- Wedges and Short Iron

### **How to Play**

- Get the students to choose a starting point for 'Hole 1' around the green no more than 10 yards from the edge of the green surface
- The student should drop their ball rather than placing
- Each player hits their shot and then proceeds to putt out the ball
- The score should be recorded on the scorecard
- Students should find a new starting potions for Hole 2 and continue to play up to 9 holes
- Each hole should include a new situation and lie
- The aim is to get up and down for each hole

#### **Technical Link**

 This activity is effective practice for all areas of short game and challenges students to a variety of shot scenarios that they could expect to see on the course

Scoring Goal Challenges