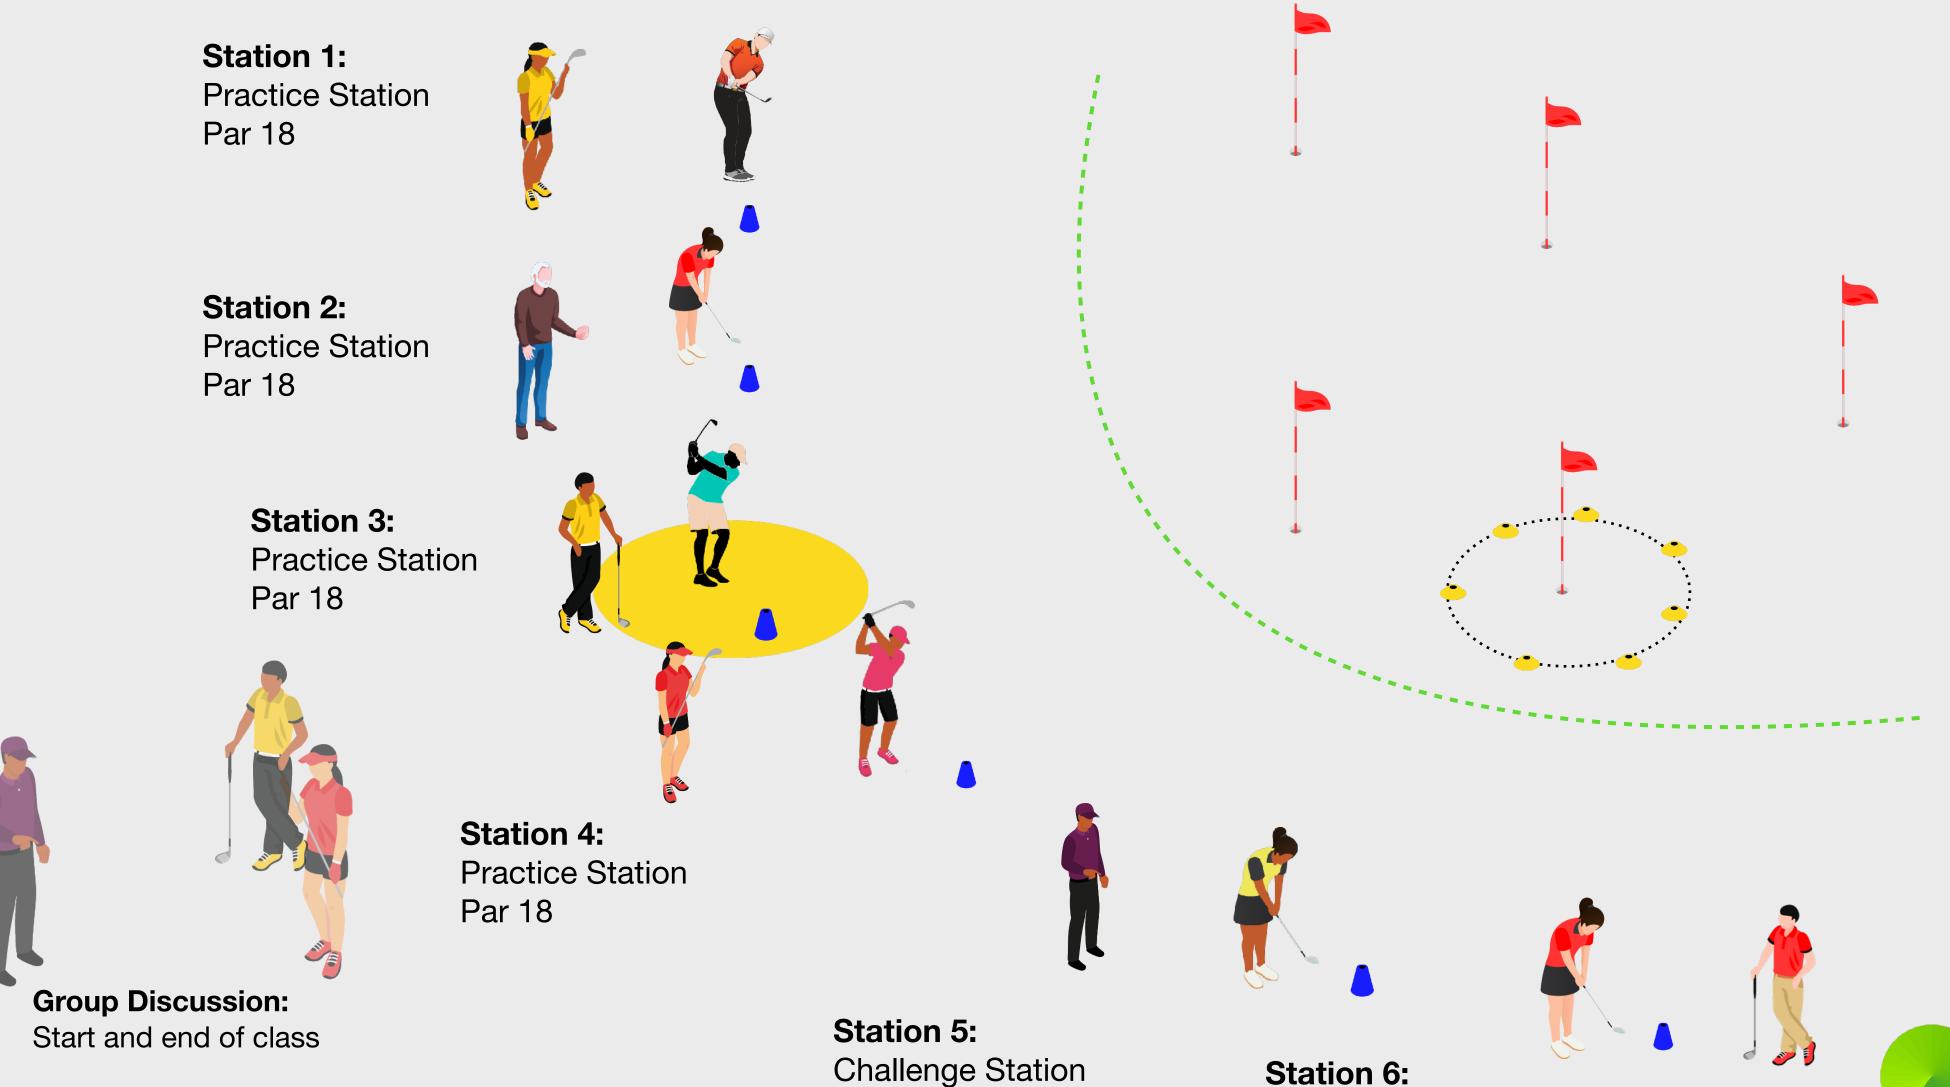

# Practice Your Short Game Class Layout and Setup

Free Practice Station

### **Practice Stations and Game Cards**

### **How to Play**

- Get the students to choose a starting point for 'Hole 1' around the green no more than 10 yards from the edge of the green surface
- The student should drop their ball rather than placing
- Each player hits their shot and then proceeds to putt out the ball
- The score should be recorded on the scorecard
- Students should find a new starting potions for Hole 2 and continue to play up to 9 holes
- Each hole should include a new situation and lie
- The aim is to get up and down for each hole