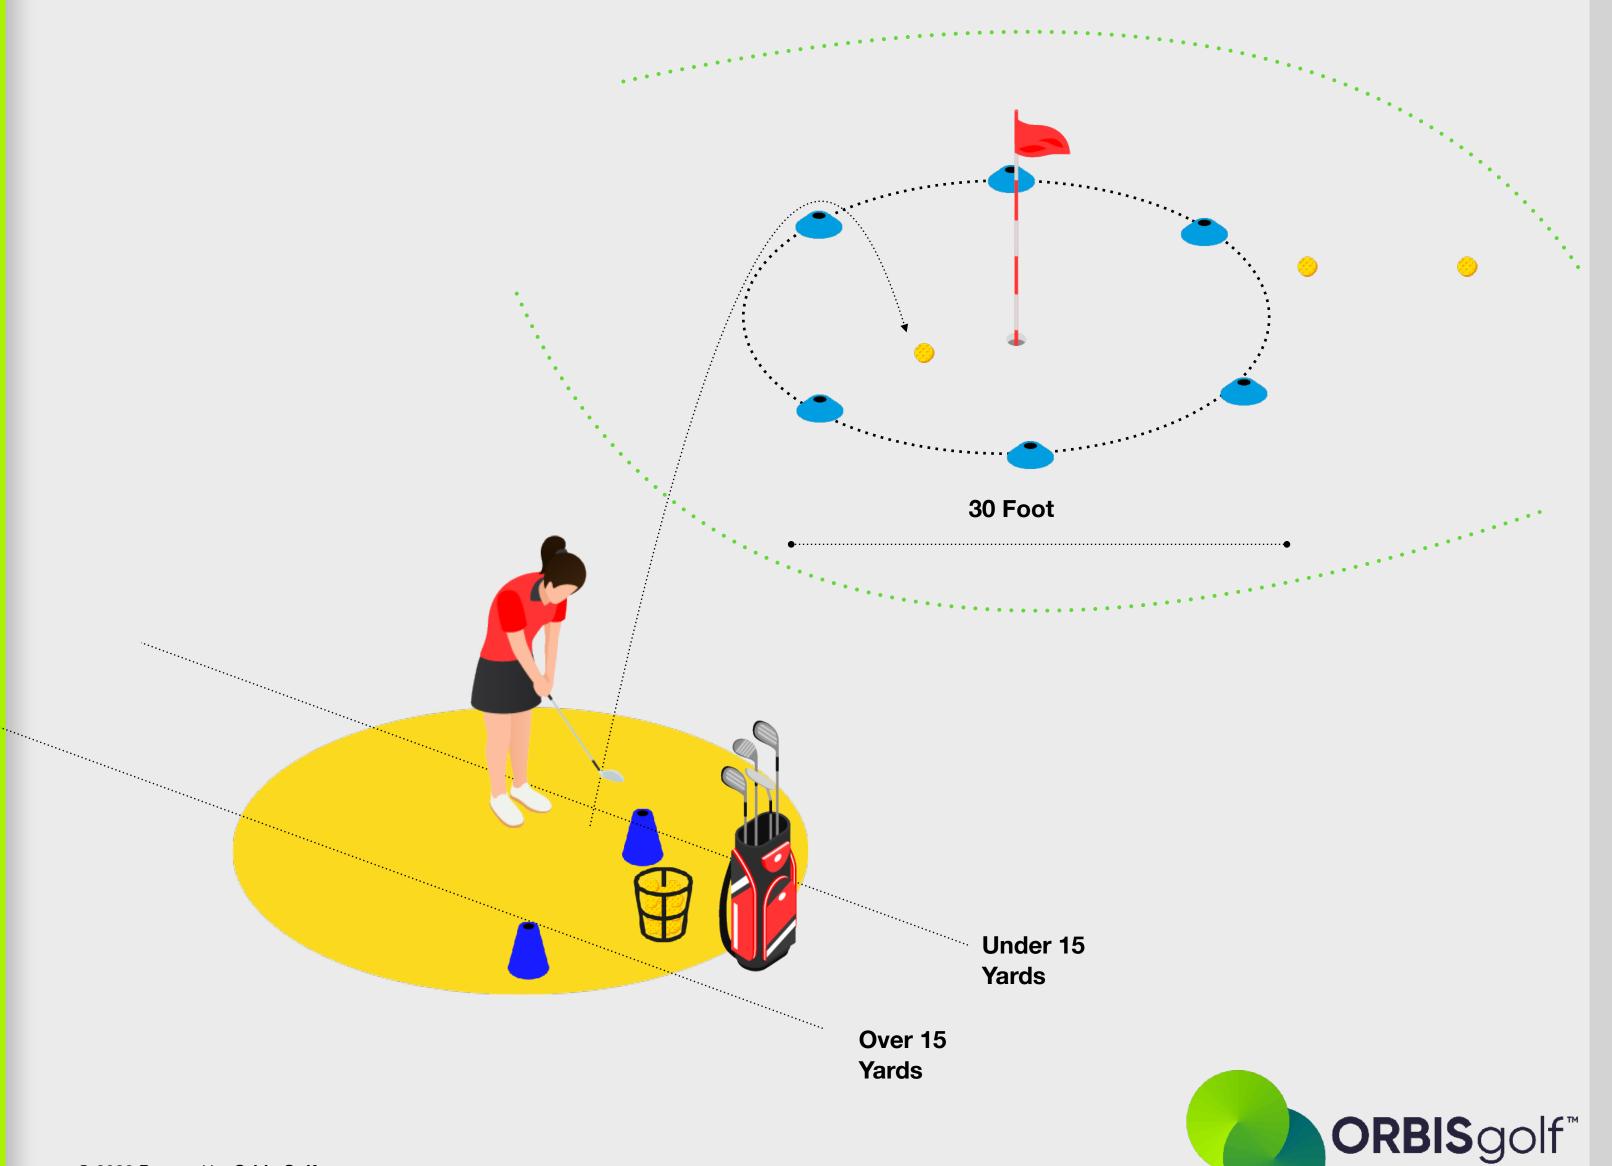

# Bunker Challenge Setup

• 6x Colored Cones

### **Setting out the Challenge**

- Create a 30 foot diameter target circle around the flag/alignment stick using the colored cones
- Using marker cones create 2 starting points positioned in the bunker at distances of under 15 yards and over 15 yards