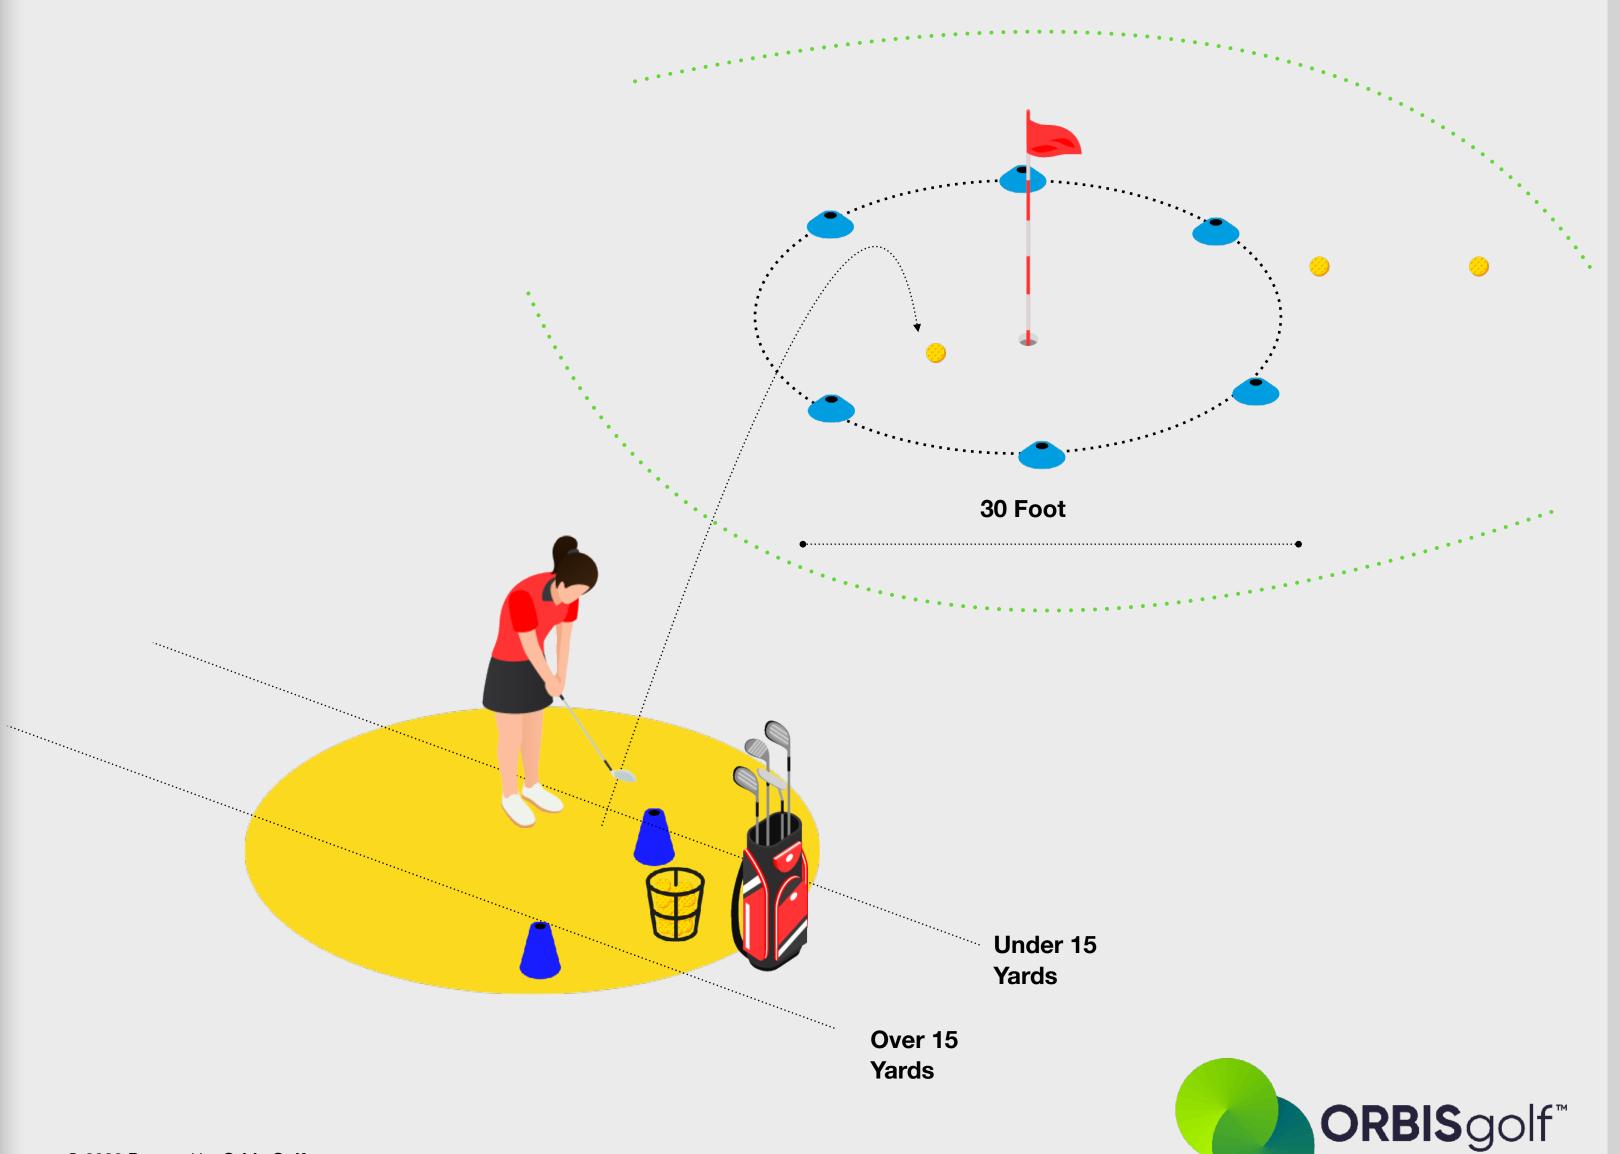

# Bunker Challenge Setup

• 6x Colored Cones

### **Setting out the Challenge**

- Create a 30 foot diameter target circle around the flag/alignment stick using the colored cones
- Using marker cones create 2 starting points positioned in the bunker at distances of under 15 yards and over 15 yards