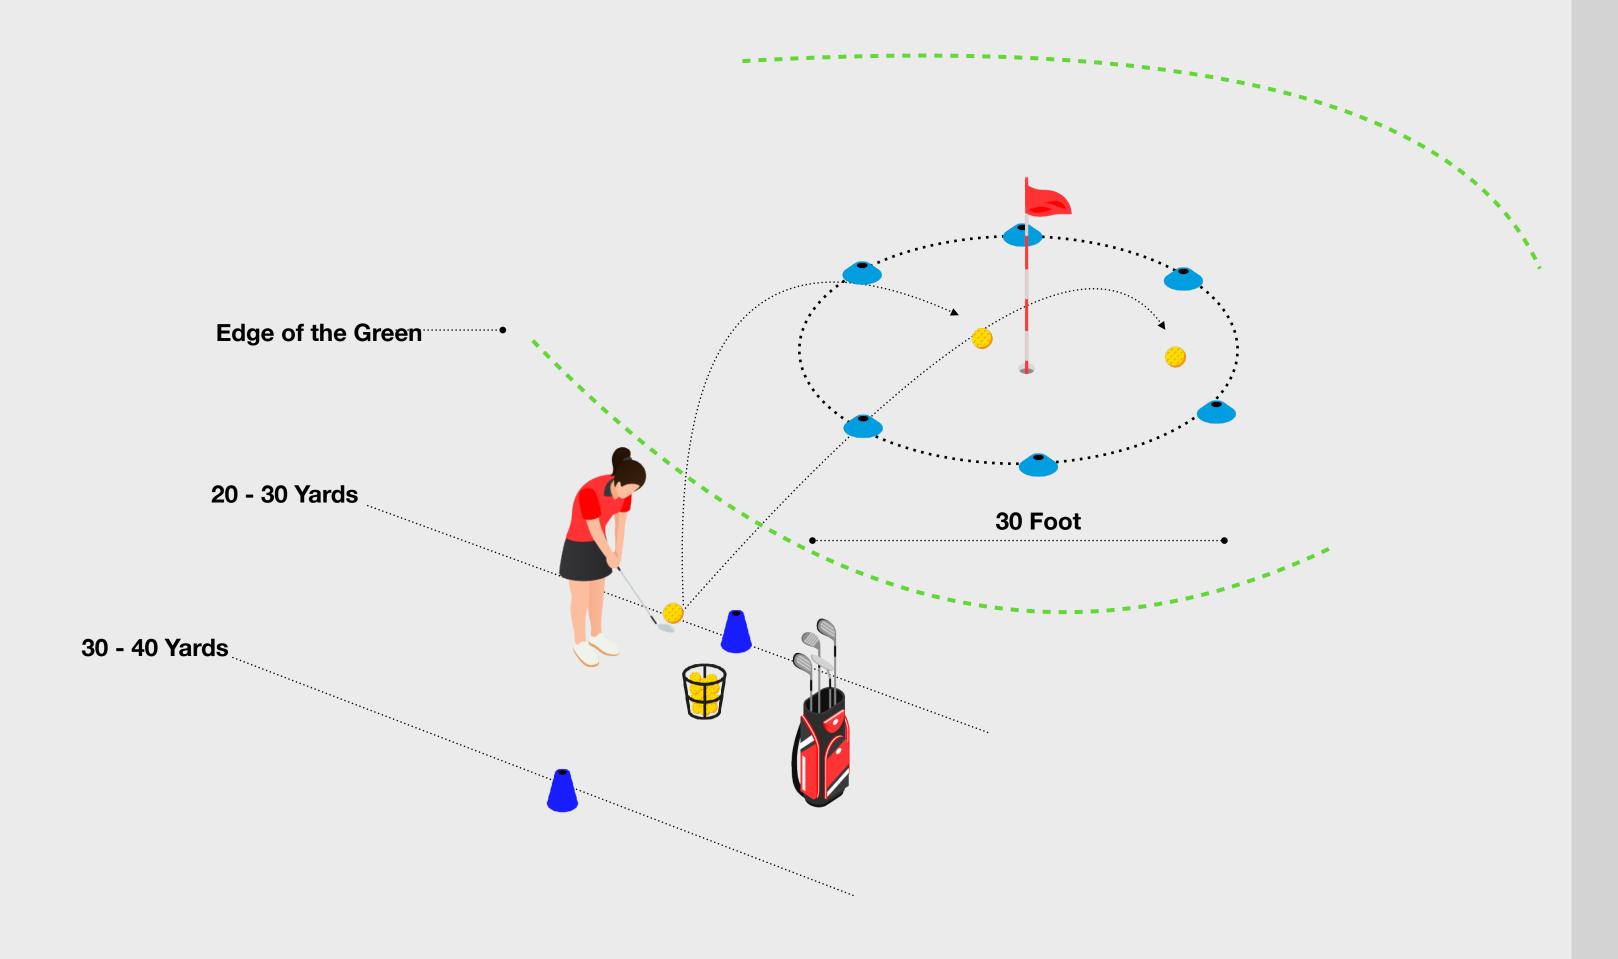

# Pitching Challenge Setup

• 1x Alignment Sticks

### **Setting out the Challenge**

- Create a 30 foot diameter target circle around the flag/alignment stick using the colored cones
- Using marker cones create starting points positioned in a row at distances of 20 - 30 yards and 30 - 40 yards