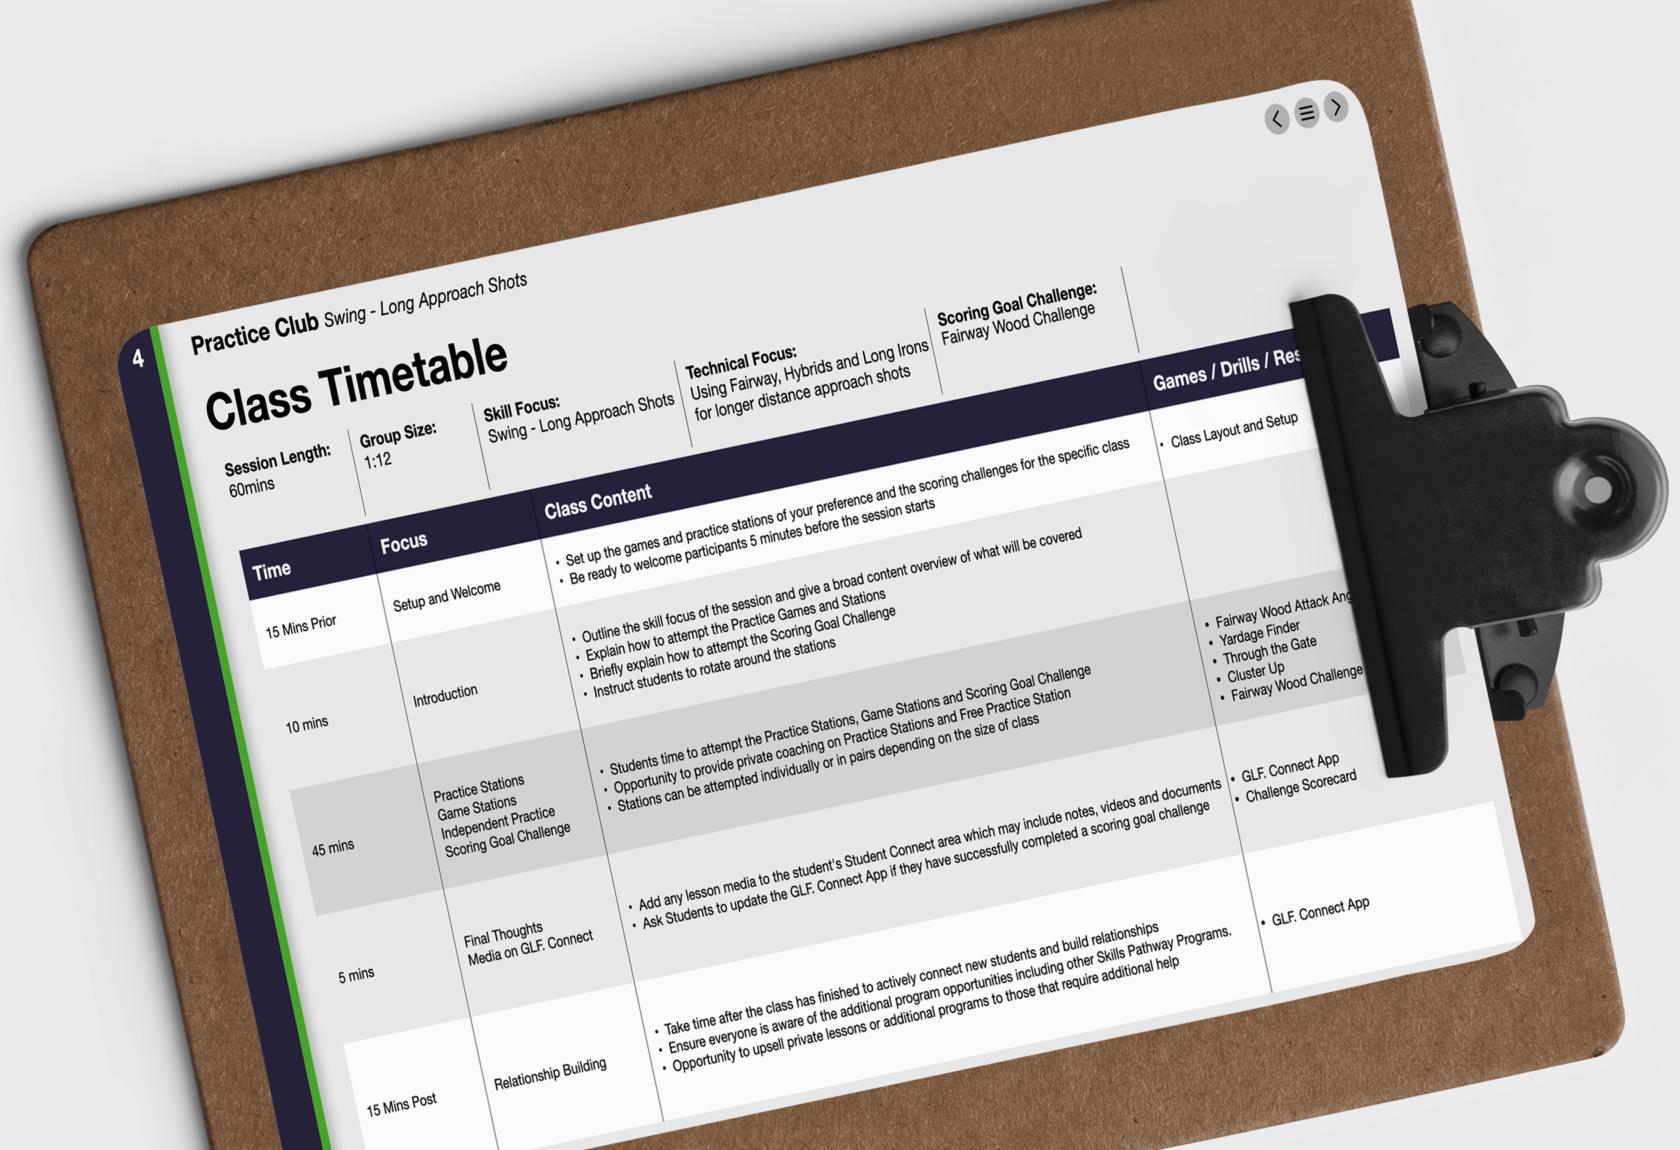

### Class Timetable

**Session Length:** 60mins

**Group Size:** 1:12

**Skill Focus:** Short Game - Getting Up and Down

**Technical Focus:** Accuracy from around the green Scoring Goal Challenge: Chipping Challenge Pitching Challenge Bunker Challenge

| Time          | Focus                                                                       | Class Content                                                                                                                                                                                                                                                                                                                                      | Games / Drills / Resource                                                                                    |
|---------------|-----------------------------------------------------------------------------|----------------------------------------------------------------------------------------------------------------------------------------------------------------------------------------------------------------------------------------------------------------------------------------------------------------------------------------------------|--------------------------------------------------------------------------------------------------------------|
| 15 Mins Prior | Setup and Welcome                                                           | <ul> <li>Set up the games and practice stations of your preference and the scoring challenges for the specific class</li> <li>Be ready to welcome participants 5 minutes before the session starts</li> </ul>                                                                                                                                      | Class Layout and Setup                                                                                       |
| 10 mins       | Introduction                                                                | <ul> <li>Outline the skill focus of the session and give a broad content overview of what will be covered</li> <li>Explain how to attempt the Practice Games and Stations</li> <li>Briefly explain how to attempt the Scoring Goal Challenge</li> <li>Instruct students to rotate around the stations</li> </ul>                                   |                                                                                                              |
| 45 mins       | Practice Stations Game Stations Independent Practice Scoring Goal Challenge | <ul> <li>Students time to attempt the Practice Stations, Game Stations and Scoring Goal Challenge</li> <li>Opportunity to provide private coaching on Practice Stations and Free Practice Station</li> <li>Stations can be attempted individually or in pairs depending on the size of class</li> </ul>                                            | <ul> <li>Par 18</li> <li>Chipping Challenge</li> <li>Pitching Challenge</li> <li>Bunker Challenge</li> </ul> |
| 5 mins        | Final Thoughts<br>Media on GLF. Connect                                     | <ul> <li>Add any lesson media to the student's Student Connect area which may include notes, videos and documents</li> <li>Ask Students to update the GLF. Connect App if they have successfully completed a scoring goal challenge</li> </ul>                                                                                                     | <ul> <li>GLF. Connect App</li> <li>Challenge Scorecard</li> </ul>                                            |
| 15 Mins Post  | Relationship Building                                                       | <ul> <li>Take time after the class has finished to actively connect new students and build relationships</li> <li>Ensure everyone is aware of the additional program opportunities including other Skills Pathway Programs.</li> <li>Opportunity to upsell private lessons or additional programs to those that require additional help</li> </ul> | GLF. Connect App                                                                                             |