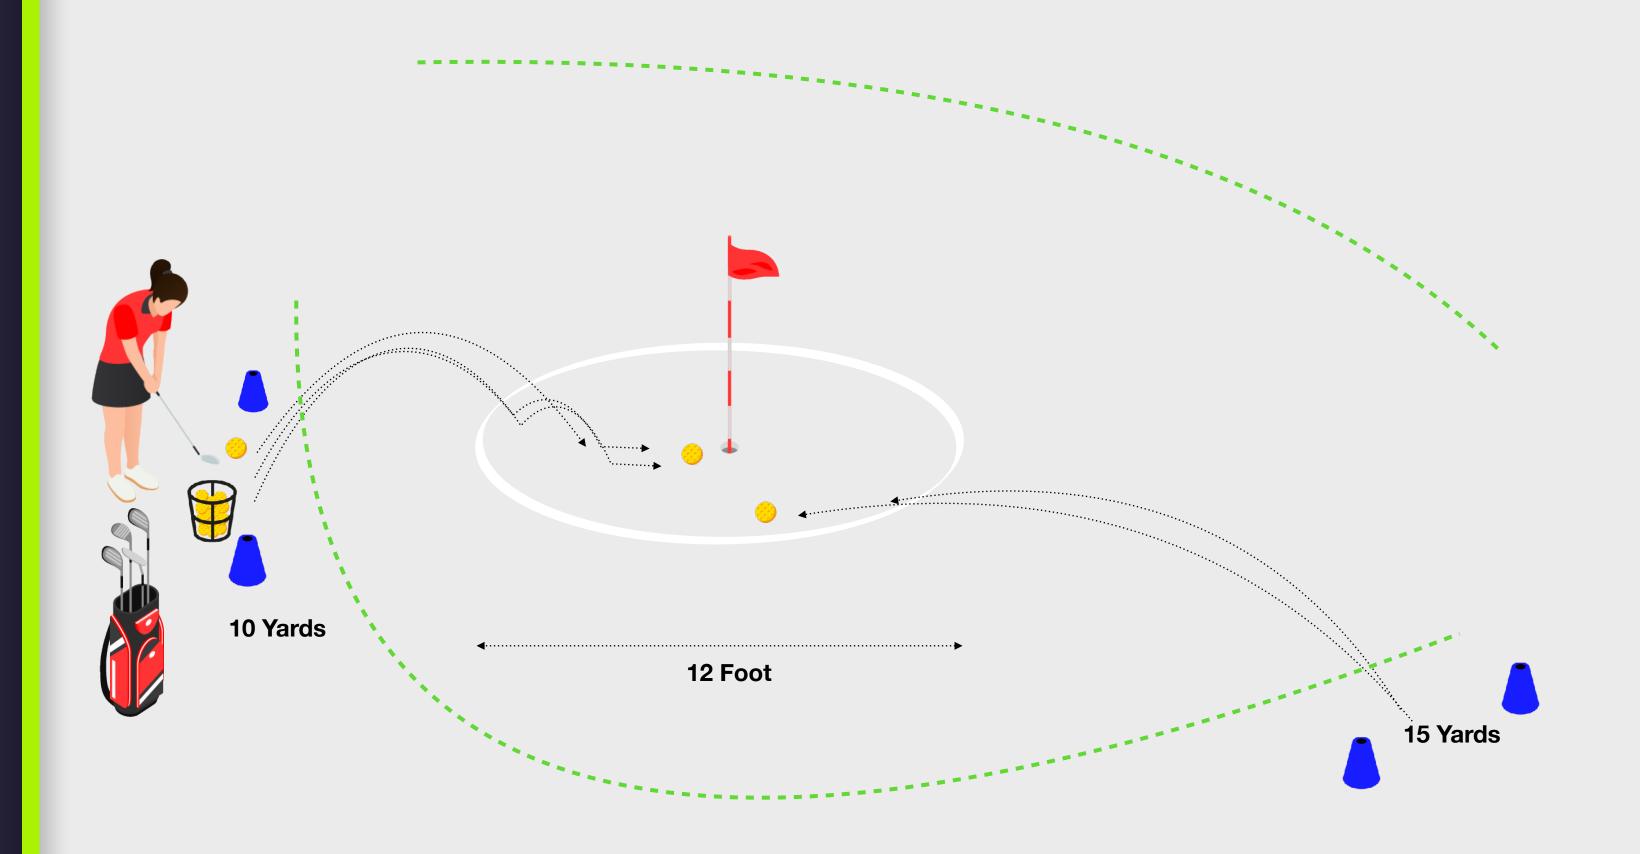

# Chipping Challenge Setup

12 Foot Diameter Hoop

• 1x Alignment Sticks

• 1x Flagstick

Tee Pegs

### **Setting out the Challenge**

- 1 flag should be selected on the green.
   Alignment sticks could be used where this isn't possible
- Your 12-foot target circle from your equipment bag is placed around the flag or alignment stick
- Three starting points are positioned around the green at 10 yards and over 15 yards
- Each starting position should be places close to the edge of the green
- These starting position should offer variation in lie and angle to the target