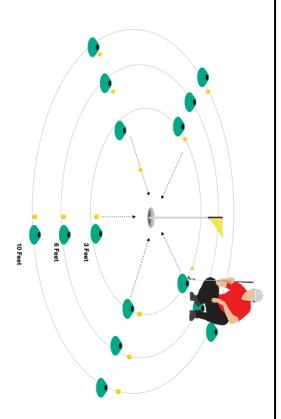

# HOW TO SETUP THE CHALLENGE

- · A hole should be selected on the putting green on an average sloped surface.
- · Place a tee peg in the ground 3-feet from the hole and then a further 2 tee pegs on the same line at 6-feet and 10-feet.
- . If required, mark out a further four positions around the hole at each distance.

## THE CHALLENGE

 Take 10 putts from each distance, attempting 2 putts from each position and aim to hole the putt. Record the ball's finishing position after each attempt on the scorecard. The challenges across each scoring goal are as follows: