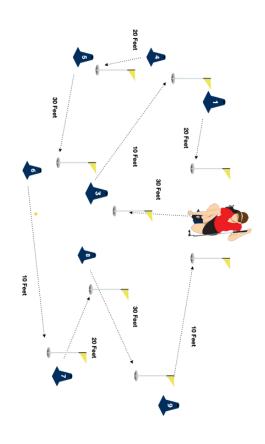

#### HOW TO SETUP THE CHALLENGE

- · Ideally use 9 or 18 different holes on a putting green
- Attempt 6 holes from a starting position 10 feet from the hole, 20 feet from the hole, and 30 feet from the hole
- Randomize each starting position if possible, and use tee pegs as a guide
- 4 paces is the equivalent of 10 feet to help you measure each distance
- · Randomize the order of each hole as you progress round the green

#### THE CHALLENGE

Complete an 18 hole circuit on the green attempting 6 putts from a starting
position 10 feet from the hole, 6 putts from 20 feet and 6 putts from 30 feet
from the hole. Record the score after each attempt on the scorecard. The
challenges across each scoring goal are as follows:

#### PLEASE REVIEW A VISUAL OF THE CHALLENGE OVERLEAF