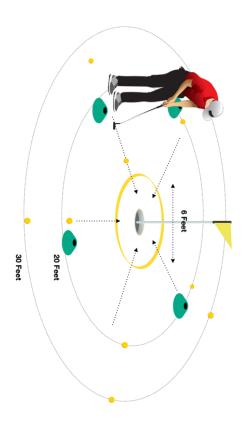

## HOW TO SETUP THE CHALLENGE

- Place a tee peg, coin, or ball marker 20 feet from the hole, and four more pegs around the hole at the same distance.
- · Use them as a guide for putts from 30 feet.
- · Create a 6-foot diameter circle around the hole with tee pegs.

#### THE CHALLENGE

 Take 10 putts from each distance, attempting 2 putts from each position and aim to putt the ball to within 3 feet of the hole. Record the ball's finishing position after each attempt on the scorecard. The challenges across each scoring goal are as follows:

#### PLEASE REVIEW A VISUAL OF THE CHALLENGE OVERLEAF