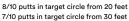

#### THE CHALLENGE

 Take 10 putts from each distance, attempting 2 putts from each position and aim to putt the ball to within 3 feet of the hole. Record the ball's finishing position after each attempt on the scorecard. The challenges across each scoring goal are as follows:

6/10 putts in target circle from 20 feet 5/10 putts in target circle from 30 feet

8/10 putts in target circle from 20 feet 7/10 putts in target circle from 30 feet