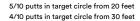

#### THE CHALLENGE

 Take 10 putts from each distance, attempting 2 putts from each position and aim to putt the ball to within 3 feet of the hole. Record the ball's finishing position after each attempt on the scorecard. The challenges across each scoring goal are as follows:

6/10 putts in target circle from 20 feet 5/10 putts in target circle from 30 feet

8/10 putts in target circle from 20 feet 7/10 putts in target circle from 30 feet