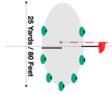

  Approximate a 25-vard (80-foot) diameter target green at each
- Approximate a 25-yard (80-foot) diameter target green at each distance.