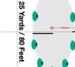

  Approximate a 25-vard (80-foot) diameter target green at each
- Approximate a 25-yard (80-foot) diameter target green at each distance.