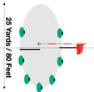

  Approximate a 25-vard (80-foot) diameter target green at each
- Approximate a 25-yard (80-foot) diameter target green at each distance.