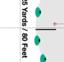

  Approximate a 25-vard (80-foot) diameter target green at each
- Approximate a 25-yard (80-foot) diameter target green at each distance.