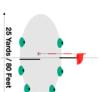

  Approximate a 25-vard (80-foot) diameter target green at each
- Approximate a 25-yard (80-foot) diameter target green at each distance.