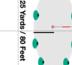

  Approximate a 25-vard (80-foot) diameter target green at each
- Approximate a 25-yard (80-foot) diameter target green at each distance.