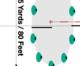

  Approximate a 25-vard (80-foot) diameter target green at each
- Approximate a 25-yard (80-foot) diameter target green at each distance.