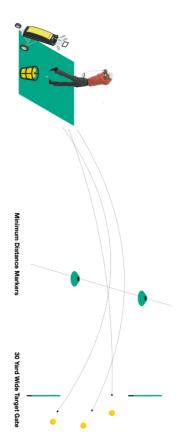

## HOW TO SETUP THE CHALLENGE

- Approximate the distance on your driving range and use a feature as a reference for scoring goal minimum distances.
- Select the minimum distance based on your home club course length.
- Create a 30 yard wide target gate with alignment sticks and foam noodles or approximate use existing targets.
- Only use your Driver for this challenge.

### THE CHALLENGE

- With a total of 10 attempts aim to hit each shot within the target gate and
  past the minimum distance markers. Record the result after each attempt
  on the scorecard. The challenges across each scoring goal are as follows:
  - 100