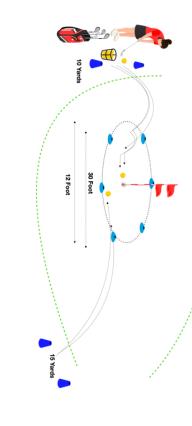

## HOW TO SETUP THE CHALLENGE

- On the chipping green, find a flag and two starting positions off the green. One must be 10 yards and one must be further than 15 yards from the flag
- · Aim to start within 5 yards of the green's edge
- Use tee pegs to mark a 12-foot diameter target circle around the flag
- · Aim to drop the ball on each attempt

#### THE CHALLENGE

 Take 10 shots from each starting position, aiming to finish the ball within the target circle. Record the ball's finishing position after each attempt on the scorecard. The challenges across each scoring goal are as follows: