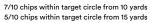

100

- 6/10 chips within target circle from 10 yards 4/10 chips within target circle from 15 yards
- 85

8/10 chips within target circle from 10 yards 6/10 chips within target circle from 15 yards

8/10 chips within target circle from 10 yards 7/10 chips within target circle from 15 yards