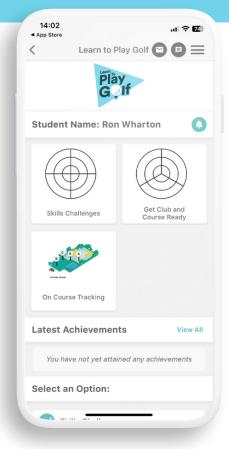

## Track your journey through the Learn to Play Golf Program via the GLF. Connect App!

- Update Progress through the Challenges and Club/Course Ready Pathway
- View your Progress Wheels
- View your Achievements View your Certificates
- Log your Course Play Scores
- Learn about the Adapted Golf Course
- View your Score History
- Much more...