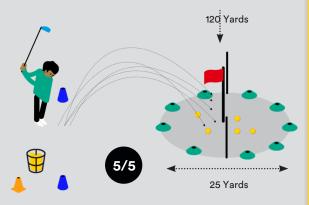

#### Complete this Level 5 Challenge by:

 Hitting 3 shots 120 yards with a Fairway Wood. The ball needs to come to rest through the 25-yard-wide gate

You have 5 attempts and this challenge must be attempted with the ball on the ground. An example of this challenge is shown below:

#### What to do after you complete this challenge:

Using a blue pencil, colour in the fifth level of the 'Fairway Woods' section on your Progress Wheel (Swing)

Add the Level 5 'Fairway Woods' sticker to the Level 5 tracker sheet