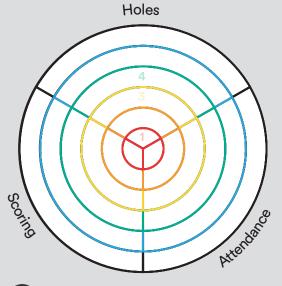

## MY Challenges Level 2 Sticker Tracker

#### How it works:

- Complete a challenge, add the sticker to the matching circle
- Collect three stickers in a row and you will get the Level 2 skill pin
- Collect all 12 stickers to earn the Level 2 hat

| Oriver<br>2/5 carry 40 yards     | Lairway Wood                               | \rons 3/5 carry 20 yards                       | Swing               |
|----------------------------------|--------------------------------------------|------------------------------------------------|---------------------|
| Short Putto<br>3/5 from 3 ft     | 3/5 in 6 ft circle 10 ft from the hole     | Score 21 putts or fewer over 6 holes (10 feet) | On the Green        |
| 2/5 (10 yards) in a 10 ft circle | 3/5 (20 yards)<br>anywhere on the<br>green | 1/5 shots to finish out of the bunker          | Around<br>the Green |

Score

24 or fewer over 3 holes from any starting tee Attendance

Attend 2 Course Play Events Holes

Complete 3 holes from any starting tee On the Course