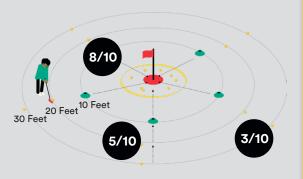

## MYOn the Green Challenge Short Putts

#### Complete this Level 5 Challenge by:

- Putting 5 balls into the hole from 3 feet
- Putting 4 balls into the hole from 4 feet
- Putting 3 balls into the hole from 5 feet
- Putting 2 balls into the hole from 6 feet

Attempt 1 putt from 5 different positions around the hole from each distance. An example of this challenge is shown below:

#### What to do after you complete this challenge:

Using a blue pencil, colour in the fifth level of the 'Short Putts' section on your Progress Wheel (On the Green)

Add the Level 5 'Short Putts' sticker to the Level 5 tracker sheet