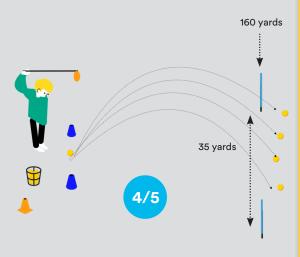

#### Complete this Level 5 Challenge by:

• Hitting 4 shots 160 yards with the Driver. The ball needs to come to rest through the 35-yard-wide gate

You have 5 attempts. An example of this challenge is shown below:

#### What to do after you complete this challenge:

Using a blue pencil, colour in the fifth level of the 'Driver' section on your Progress Wheel (Swing)

Add the Level 5 'Driver' sticker to the Level 5 tracker sheet