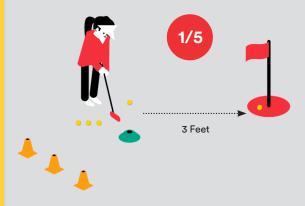

#### Complete this Level 1 Challenge by:

 Putting 1 ball into the hole from 3 feet
 You have 5 attempts. An example of this challenge is shown below:

#### What to do after you complete this challenge:

Using a red pencil, colour in the first level of the 'Short Putts' section on your Progress Wheel (On the Green)

Add the Level 1 'Short Putts' sticker to the Level 1 tracker sheet