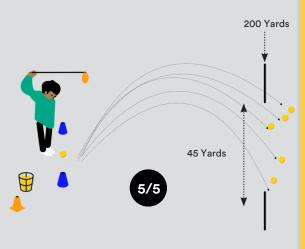

#### Complete this Level 6 Challenge by:

• Hitting 5 shots 200 yards with the Driver. The ball needs to come to rest through the 45-yard-wide gate

You have 5 attempts. An example of this challenge is shown below:

#### What to do after you complete this challenge:

Using a black pencil, colour in the sixth level of the 'Driver' section on your Progress Wheel (Swing)

Add the Level 6 'Driver' sticker to the Level 6 tracker sheet