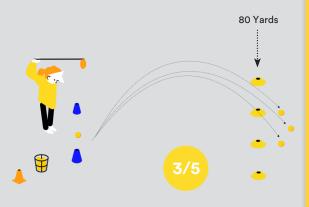

#### Driver

3/5 carry 80 yards

#### Complete this Level 3 Challenge by:

• Hitting 3 shots in the air using the Driver. The ball must carry a minimum of 80 yards

You have 5 attempts with no direction requirement.