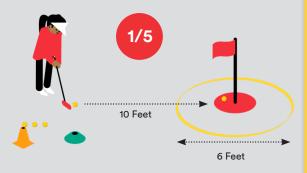

#### Complete this Level 1 Challenge by:

Putting 1 ball to within a 6-foot circle from 10 feet
 You have 5 attempts. An example of this challenge is shown below:

#### What to do after you complete this challenge:

Using a red pencil, colour in the first level of the 'Long Putts' section on your Progress Wheel (On the Green)

Add the Level 1 'Long Putts' sticker to the Level 1 tracker sheet