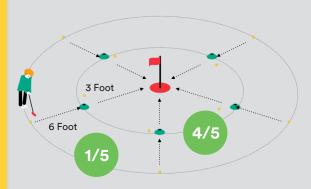

#### Complete this Level 1 Challenge by:

 Putting 1 ball into the hole from 3 feet
 You have 5 attempts. An example of this challenge is shown below:

#### Complete this Level 1 Challenge by:

Putting 1 ball to within a 6-foot circle from 10 feet
 You have 5 attempts. An example of this challenge is shown below: