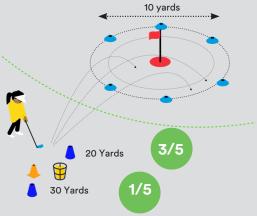

#### Complete this Level 3 Challenge by:

 Hitting 3 shots where the ball must come to rest within a 10-yard circle surrounding a flag that is 50 yards away

You have 5 attempts and this challenge can be attempted off a tee.