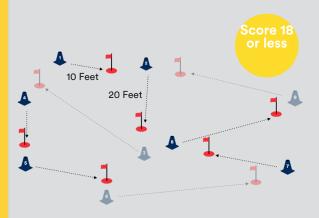

#### Complete this Level 3 Challenge by:

• Scoring a total of 18 or less over 6 holes

Start 10 feet away on 3 holes and 20 feet away on the other 3 holes. An example of this challenge is shown below: