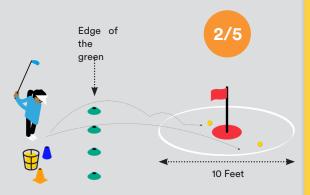

#### Complete this Level 2 Challenge by:

• Putting 3 balls to within a 6-foot circle from 10 feet

You have 5 attempts. An example of this challenge is shown below: