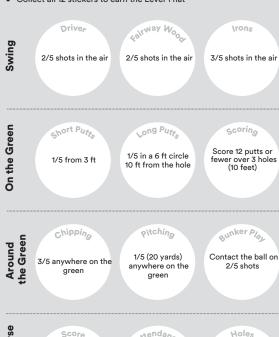

## MY Challenges Level 2 Sticker Tracker

#### How it works:

- Complete a challenge, add the sticker to the matching circle
- Collect three stickers in a row and you will get the Level 2 skill pin
- Collect all 12 stickers to earn the Level 2 hat

| Oriver<br>2/5 carry 40 yards     | Lairway Wood                               | \rons 3/5 carry 20 yards                       | Swing               |
|----------------------------------|--------------------------------------------|------------------------------------------------|---------------------|
| Short Putto<br>3/5 from 3 ft     | 3/5 in 6 ft circle 10 ft from the hole     | Score 21 putts or fewer over 6 holes (10 feet) | On the Green        |
| 2/5 (10 yards) in a 10 ft circle | 3/5 (20 yards)<br>anywhere on the<br>green | 1/5 shots to finish out of the bunker          | Around<br>the Green |

Score

24 or fewer over 3 holes from any starting tee Attendance

Attend 2 Course Play Events Holes

Complete 3 holes from any starting tee On the Course