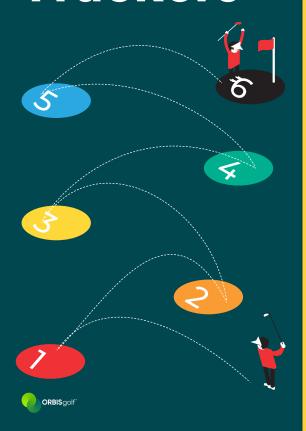

# Challenge Trackers

#### MY Challenges Level 1 Sticker Tracker

#### How it works:

- . Complete a challenge, add the sticker to the matching circle
- Collect three stickers in a row and you will get the Level 1 skill pin
- Collect all 12 stickers to earn the Level 1 hat

On the Course

27 or fewer over 3 holes from any starting tee

Littendanco

Attend 1 Course Play Event

Complete 1 hole from any starting tee