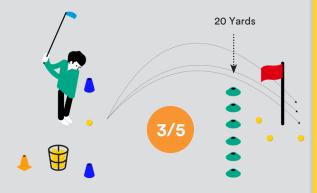

ver' sticker to the Level 2 tracker sheet

## MYSwing Challenge Fairway Woods

#### Complete this Level 2 Challenge by:

 Hitting 2 shots in the air using a Fairway Wood. The ball must carry a minimum of 30 yards

You have 5 attempts with no direction requirement. This challenge can be attempted off a tee



#### What to do after you complete this challenge:



Using an orange pencil, colour in the second level of the 'Fairway Woods' section on your Progress Wheel (Swing)



Add the Level 2 'Fairway Woods' sticker to the Level 2 tracker sheet

### MYSwing Challenge Irons

#### Complete this Level 2 Challenge by:

 Hitting 3 shots in the air with an Iron. The ball must carry a minimum of 20 yards

You have 5 attempts with no direction requirement. This challenge can be attempted off a tee



#### What to do after you complete this challenge:



Using an orange pencil, colour in the second level of the 'Irons' section on your Progress Wheel (Swing)



Add the Level 2 'Irons' sticker to the Level 2 tracker sheet

### MYOn the Green Challenge Short Putts

#### Complete this Level 2 Challenge by:

• Putting 3 balls into the hole from 3 feet

You have 5 attempts. An example of this challenge is shown below:



#### What to do after you complete this challenge:



Using an orange pencil, colour in the second level of the 'Short Putts' section on your Progress Wheel (On the Green)



Add the Level 2 'Short Putts' sticker to the Level 2 tracker sheet

# MYOn the Green Challenge Long Putts

#### Complete this Level 2 Challenge by:

• Putting 3 balls to within a 6-foot circle from 10