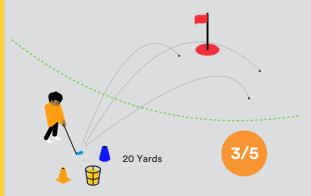

#### Complete this Level 2 Challenge by:

 Hitting 3 shots in the air with an Iron. The ball must carry a minimum of 20 yards

You have 5 attempts with no direction requirement. This challenge can be attempted off a tee