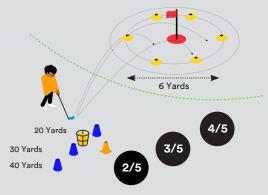

## MYSwing Challenge Irons

#### Complete this Level 3 Challenge by:

 Hitting 3 shots where the ball must come to rest within a 10-yard circle surrounding a flag that is 50 yards away

You have 5 attempts and this challenge can be attempted off a tee.

#### What to do after you complete this challenge:

Using a yellow pencil, colour in the third level of the 'Irons' section on your Progress Wheel (Swing)

Add the Level 3 'Irons' sticker to the Level 3 tracker sheet