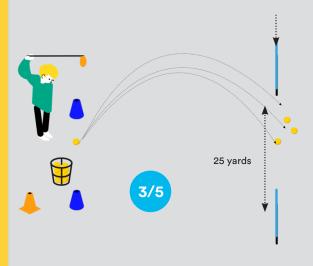

#### Complete this Level 3 Challenge by:

• Hitting 3 shots in the air using the Driver. The ball must carry a minimum of 80 yards

You have 5 attempts with no direction requirement.

#### What to do after you complete this challenge:

Using a yellow pencil, colour in the third level of the 'Driver' section on your Progress Wheel (Swing)

Add the Level 3 'Driver' sticker to the Level 3 tracker sheet