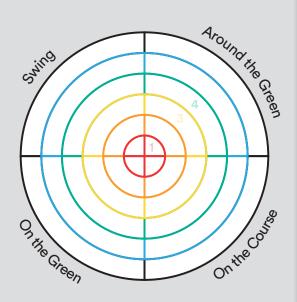

On the Course

27 or fewer over 3 holes from any starting tee

Littendanco

Attend 1 Course Play Event

Complete 1 hole from any starting tee

| Oriver<br>2/5 carry 40 yards     | Lairway Wood                               | \rons 3/5 carry 20 yards                       | Swing               |
|----------------------------------|--------------------------------------------|------------------------------------------------|---------------------|
| Short Putto<br>3/5 from 3 ft     | 3/5 in 6 ft circle 10 ft from the hole     | Score 21 putts or fewer over 6 holes (10 feet) | On the Green        |
| 2/5 (10 yards) in a 10 ft circle | 3/5 (20 yards)<br>anywhere on the<br>green | 1/5 shots to finish out of the bunker          | Around<br>the Green |

Score

24 or fewer over 3 holes from any starting tee Attendance

Attend 2 Course Play Events Holes

Complete 3 holes from any starting tee On the Course