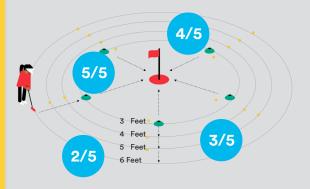

#### short Putts

3/5 (3 ft) \*5 different positions

#### Long Putts

4/5 (10 ft) and 2/5 (20 ft) to finish in a 6 ft circle from one side of the hole

#### Scoring

Score 18 putts or fewer over 6 holes (3 x 10 ft, 3 x 20 ft)