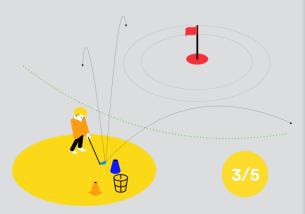

## MY Around the Green Challenge Chipping

#### Complete this Level 1 Challenge by:

 Chipping 3 balls on the green from a starting distance of 10 yards from the flag

You have 5 attempts. An example of this challenge is shown below:

#### What to do after you complete this challenge:

Using a red pencil, colour in the first level of the 'Chipping' section on your Progress Wheel (Around the Green)

Add the Level 1 'Chipping' sticker to the Level 1 tracker sheet