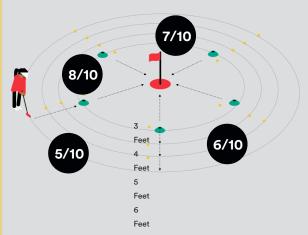

#### Complete this Level 6 Challenge by:

- Putting 8 balls into the hole from 3 feet
- Putting 7 balls into the hole from 4 feet
- Putting 6 balls into the hole from 5 feet
- Putting 5 balls into the hole from 6 feet

Attempt 2 putts from 5 different positions around the hole from each distance.

#### What to do after you complete this challenge:

Using a black pencil, colour in the sixth level of the 'Short Putts' section on your Progress Wheel (On the Green)

Add the Level 6 'Short Putts' sticker to the Level 6 tracker sheet