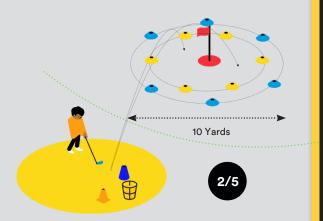

## MY Around the Green Challenge Chipping

#### Complete this Level 1 Challenge by:

 Chipping 3 balls on the green from a starting distance of 10 yards from the flag

You have 5 attempts. An example of this challenge is shown below:

#### What to do after you complete this challenge:

Using a red pencil, colour in the first level of the 'Chipping' section on your Progress Wheel (Around the Green)

Add the Level 1 'Chipping' sticker to the Level 1 tracker sheet