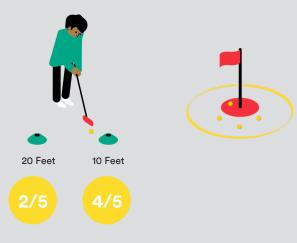

#### Complete this Level 1 Challenge by:

 Chipping 3 balls on the green from a starting distance of 10 yards from the flag

You have 5 attempts. An example of this challenge is shown below:

#### Complete this Level 1 Challenge by:

 Pitching 1 ball on the green from a starting distance of 20 yards from the flag

You have 5 attempts and the ball does not need to land on the green.