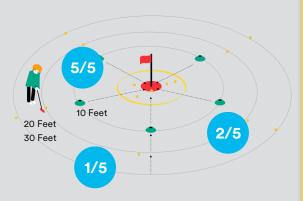

## MYOn the Green Challenge Long Putts

#### Complete this Level 1 Challenge by:

Putting 1 ball to within a 6-foot circle from 10 feet
 You have 5 attempts. An example of this challenge is shown below:

#### What to do after you complete this challenge:

Using a red pencil, colour in the first level of the 'Long Putts' section on your Progress Wheel (On the Green)

Add the Level 1 'Long Putts' sticker to the Level 1 tracker sheet