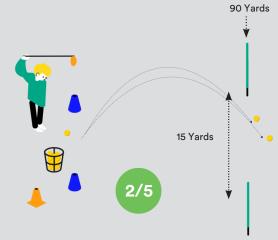

Drive

3/5 total distance 120 yards 25-yardwide gate Fairway Moor

2/5 total distance 90 yards 15-yardwide gate \ron:

3/5 total distance 70 yards 15-yard target circle Swin

short Puttin

4/5 (3 ft) and 1/5 (6 ft) \*5 different positions Long Putts