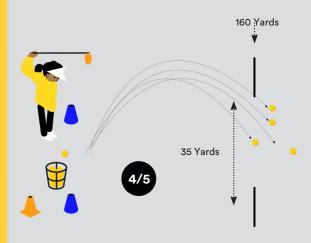

#### Complete this Level 5 Challenge by:

• Hitting 4 shots 160 yards with the Driver. The ball needs to come to rest through the 35-yard-wide gate

You have 5 attempts. An example of this challenge is shown below:

#### What to do after you complete this challenge:

Using a blue pencil, colour in the fifth level of the 'Driver' section on your Progress Wheel (Swing)

Add the Level 5 'Driver' sticker to the Level 5 tracker sheet