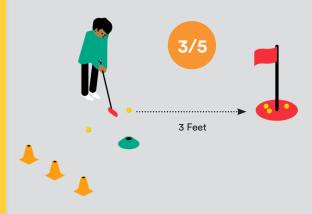

#### Complete this Level 1 Challenge by:

 Putting 1 ball into the hole from 3 feet
 You have 5 attempts. An example of this challenge is shown below: