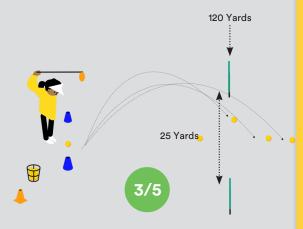

#### Complete this Level 4 Challenge by:

 Hitting 3 shots 120 yards with the Driver. The ball needs to come to rest through the 25-yard-wide gate

You have 5 attempts. An example of this challenge is shown below:

#### What to do after you complete this challenge:

Using a green pencil, colour in the fourth level of the 'Driver' section on your Progress Wheel (Swing)

Add the Level 4 'Driver' sticker to the Level 4 tracker sheet