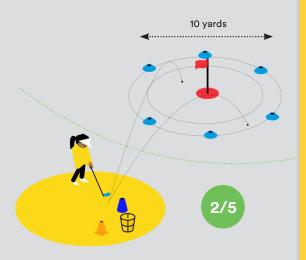

#### Complete this Level 4 Challenge by:

 Hitting 3 shots with the ball coming to rest within a 15yard circle surrounding a flag that is 70 yards away

You have 5 attempts and this challenge must be completed with the ball on the ground. An example of this challenge is shown below: