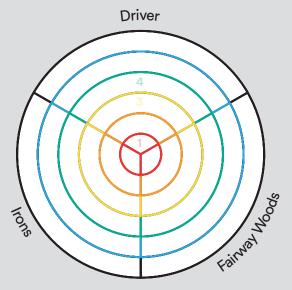

#### Driver

3/5 carry 80 yards

#### Esirway Noor

3/5 carry 60 yards

#### \rons

3/5 50 yards total distance 10-yard target circle

Drive

3/5 total distance 120 yards 25-yardwide gate Fairway Moor

2/5 total distance 90 yards 15-yardwide gate \ron:

3/5 total distance 70 yards 15-yard target circle Swin

short Puttin

4/5 (3 ft) and 1/5 (6 ft) \*5 different positions Long Putts