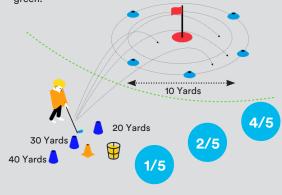

## MY Around the Green Challenge Chipping

#### Complete this Level 1 Challenge by:

 Chipping 3 balls on the green from a starting distance of 10 yards from the flag

You have 5 attempts. An example of this challenge is shown below:

#### Complete this Level 2 Challenge by:

 Chipping 2 balls within a 10-foot circle from a starting distance of 10 yards from the flag

You have 5 attempts. An example of this challenge is shown below: