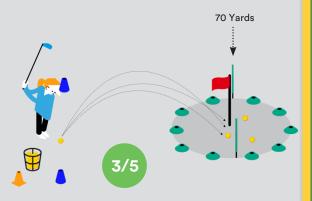

#### Complete this Level 4 Challenge by:

 Hitting 3 shots with the ball coming to rest within a 15yard circle surrounding a flag that is 70 yards away

You have 5 attempts and this challenge must be completed with the ball on the ground. An example of this challenge is shown below: