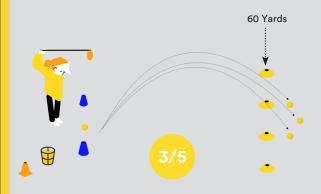

#### Esirway Noor

3/5 carry 60 yards

#### Complete this Level 3 Challenge by:

 Hitting 3 shots in the air using a Fairway Wood. The ball must carry a minimum distance of 60 yards

You have 5 attempts with no direction requirement. This challenge can be attempted off a tee.