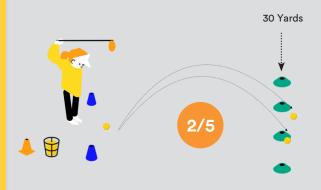

| Oriver<br>2/5 carry 40 yards     | Lairway Wood                               | \rons 3/5 carry 20 yards                       | Swing               |
|----------------------------------|--------------------------------------------|------------------------------------------------|---------------------|
| Short Putto<br>3/5 from 3 ft     | 3/5 in 6 ft circle 10 ft from the hole     | Score 21 putts or fewer over 6 holes (10 feet) | On the Green        |
| 2/5 (10 yards) in a 10 ft circle | 3/5 (20 yards)<br>anywhere on the<br>green | 1/5 shots to finish out of the bunker          | Around<br>the Green |