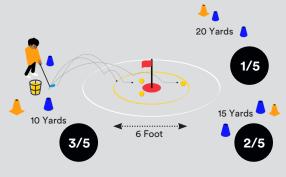

## MYOn the Green Challenge Long Putts

#### Complete this Level 1 Challenge by:

Putting 1 ball to within a 6-foot circle from 10 feet
 You have 5 attempts. An example of this challenge is shown below:

#### What to do after you complete this challenge:

Using a red pencil, colour in the first level of the 'Long Putts' section on your Progress Wheel (On the Green)

Add the Level 1 'Long Putts' sticker to the Level 1 tracker sheet