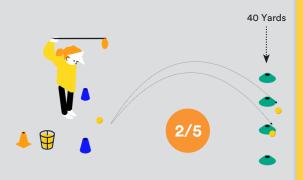

#### Complete this Level 4 Challenge by:

 Hitting 3 shots 120 yards with the Driver. The ball needs to come to rest through the 25-yard-wide gate

You have 5 attempts. An example of this challenge is shown below: