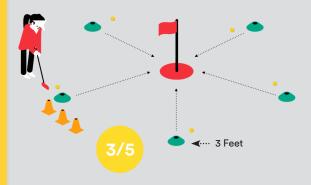

#### Complete this Level 1 Challenge by:

 Putting 1 ball into the hole from 3 feet
 You have 5 attempts. An example of this challenge is shown below:

#### Complete this Level 1 Challenge by:

Putting 1 ball to within a 6-foot circle from 10 feet
 You have 5 attempts. An example of this challenge is shown below: