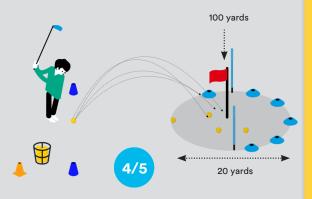

#### Complete this Level 5 Challenge by:

 Hitting 4 shots where the ball must come to rest within a 20yard circle surrounding a flag that is 100 yards away

You have 5 attempts and this challenge must be completed with the ball on the ground. An example of this challenge is shown below:

#### What to do after you complete this challenge:

Using a blue pencil, colour in the fifth level of the 'Irons' section on your Progress Wheel (Swing)

Add the Level 5 'Irons' sticker to the Level 5 tracker sheet