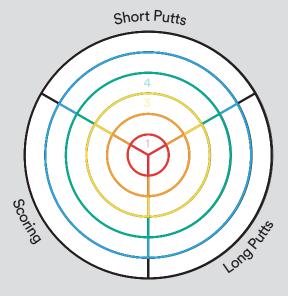

## Mrogress On the Green

#### How it works:

When you get a sticker in the On the Green section, colour in the matching skill on this page.

When all 3 sections are coloured in, go back to your Mastering the Game Progress Wheel and colour in the On the Green section for your level.

Your coach will give you the On the Green hat pin.

#### Colour your progress wheel

Make sure to add the correct colour to each level!