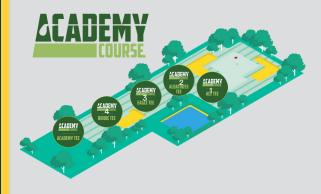

## MY Play Starting Tee Guide

Use the table below to choose the starting tee to play from during Course Play events or when playing at the course. The starting tee is based on the distance you can hit your Driver, Fairway Wood or Mid-Iron.

| Driver<br>Total<br>Distance<br>(ya r d s) | Fairway<br>Wood Total<br>Distance<br>(ya r d s) | Mid Iron<br>Total<br>Distance<br>(ya r d s) | Which starting tee should you play from? | How many<br>holes should<br>you play? |
|-------------------------------------------|-------------------------------------------------|---------------------------------------------|------------------------------------------|---------------------------------------|
| 200 or<br>more                            | 160 or more                                     | 120 or more                                 | Academy<br>Tee                           | 9                                     |
| 160                                       | 120 - 130                                       | 90 - 100                                    | Birdie Tee<br>(80%)                      | 6-9                                   |
| 120                                       | 90 - 100                                        | 70 - 80                                     | Eagle Tee<br>(6 0% )<br>Albatross Tee    | 6                                     |
| 80                                        | 60 - 70                                         | 40 - 50                                     | (40%)<br>Ace Tee                         | 3 - 6                                 |
| 40                                        | 30 - 40                                         | 20 - 30                                     | (20%)                                    | 3                                     |