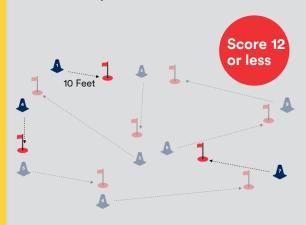

#### Complete this Level 1 Challenge by:

Scoring a total of 12 or less over 3 holes
 Start 10 feet away on each hole.

#### What to do after you complete this challenge:

Using a red pencil, colour in the first level of the 'Scoring' section on your Progress Wheel (On the Green)

Add the Level 1 'Scoring' sticker to the Level 1 tracker sheet