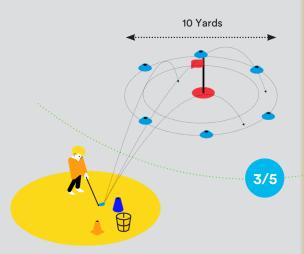

## MYAround the Green Challenge Pitching

#### Complete this Level 1 Challenge by:

 Pitching 1 ball on the green from a starting distance of 20 yards from the flag

You have 5 attempts and the ball does not need to land on the green.

#### Complete this Level 2 Challenge by:

 Pitching 3 balls on the green from a starting distance of 20 yards from the flag

You have 5 attempts and the ball does not need to land on the green. An example of the challenge is shown below: