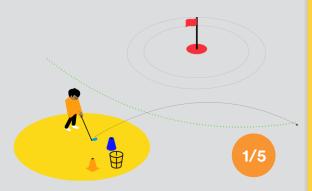

#### Complete this Level 1 Challenge by:

 Pitching 1 ball on the green from a starting distance of 20 yards from the flag

You have 5 attempts and the ball does not need to land on the green.