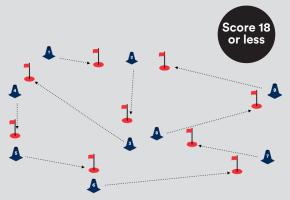

## Ace Tee Challenges

Can you complete the scoring challenges below during practice or Course Play events? Add an Achievement Sticker from your folder when you complete one of these challenges.

Score 27 or under over 3 holes

Score 24 or under over 3 holes

Score 21 or under over 3 holes

Score 18 or under over 3 holes

Score 15 or under over 3 holes

Score 12 or under over 3 holes