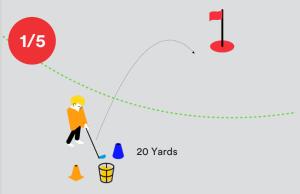

ss Wheel (On the Green)



Add the Level 1 'Scoring' sticker to the Level 1 tracker sheet

## MY Around the Green Challenge Chipping

#### Complete this Level 1 Challenge by:

 Chipping 3 balls on the green from a starting distance of 10 yards from the flag

You have 5 attempts. An example of this challenge is shown below:



#### What to do after you complete this challenge:



Using a red pencil, colour in the first level of the 'Chipping' section on your Progress Wheel (Around the Green)



Add the Level 1 'Chipping' sticker to the Level 1 tracker sheet

## MYAround the Green Challenge Pitching

#### Complete this Level 1 Challenge by:

 Pitching 1 ball on the green from a starting distance of 20 yards from the flag

You have 5 attempts and the ball does not need to land on the green.



#### What to do after you complete this challenge:



Using a red pencil, colour in the first level of the 'Pitching' section on your Progress Wheel (Around the Green)



Add the Level 1 'Pitching' sticker to the Level 1 tracker sheet

## MY Around the Green Challenge Bunker Play

#### Complete this Level 1 Challenge by:

• Making contact with the ball twice

You have 5 attempts and the ball does not need to leave the bunker.



#### What to do after you complete this challenge:



Using a red pencil, colour in the first level of the 'Bunker Play' section on your Progress Wheel (Around the Green)



Add the Level 1 'Bunker Play' sticker to the Level 1 tracker sheet

#### MYOn the Course Challenge

#### On the Course

#### **Attendance**

Complete this Level 1 Challenge by attending one '