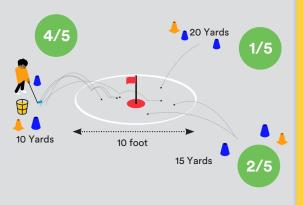

| Oriver<br>2/5 carry 40 yards     | Lairway Wood                               | \rons 3/5 carry 20 yards                       | Swing               |
|----------------------------------|--------------------------------------------|------------------------------------------------|---------------------|
| Short Putto<br>3/5 from 3 ft     | 3/5 in 6 ft circle 10 ft from the hole     | Score 21 putts or fewer over 6 holes (10 feet) | On the Green        |
| 2/5 (10 yards) in a 10 ft circle | 3/5 (20 yards)<br>anywhere on the<br>green | 1/5 shots to finish out of the bunker          | Around<br>the Green |