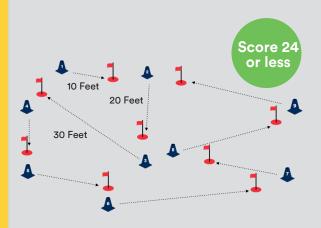

Score

24 or fewer over 3 holes from any starting tee Attendance

Attend 2 Course Play Events Holes

Complete 3 holes from any starting tee On the Course