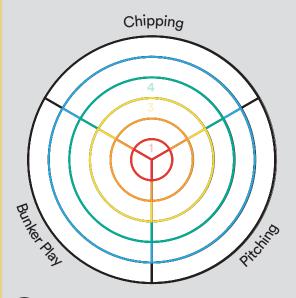

## MY Progress Around the Green

#### How it works:

When you get a sticker in the Around the Green section, colour in the matching skill on this page.

When all 3 sections are coloured in, go back to your Mastering the Game Progress Wheel and colour in the Around the Green section for your level.

Your coach will give you the Around the Green hat pin

Colour your progress wheel

Make sure to add the correct colour to each level!