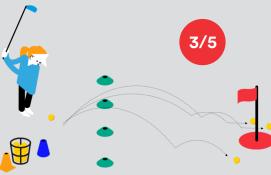

#### Complete this Level 1 Challenge by:

• Hitting 3 shots in the air with an Iron

You have 5 attempts and do not need to hit the ball a certain distance or direction. This challenge can be attempted off a tee.

#### What to do after you complete this challenge:

Using a red pencil, colour in the first level of the 'Irons' section on your Progress Wheel (Swing)

Add the Level 1 'Irons' sticker to the Level 1 tracker sheet