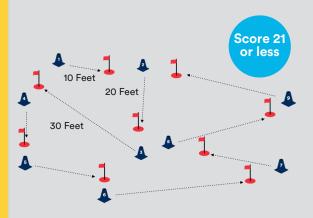

# MYOn the Green Challenge Scoring

#### Complete this Level 2 Challenge by:

• Scoring a total of 21 or less over 6 holes

Start 10 feet away from each hole. In this example, complete holes 1, 4 and 7 twice.

#### What to do after you complete this challenge:

Using an orange pencil, colour in the second level of the 'Scoring' section on your Progress Wheel (On the Green)

Add the Level 2 'Scoring' sticker to the Level 2 tracker sheet