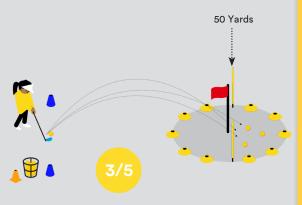

#### \rons

3/5 50 yards total distance 10-yard target circle

#### Complete this Level 3 Challenge by:

 Hitting 3 shots where the ball must come to rest within a 10-yard circle surrounding a flag that is 50 yards away

You have 5 attempts and this challenge can be attempted off a tee.