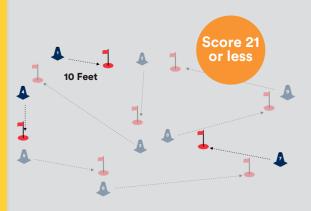

#### Complete this Level 2 Challenge by:

• Scoring a total of 21 or less over 6 holes

Start 10 feet away from each hole. In this example, complete holes 1, 4 and 7 twice.