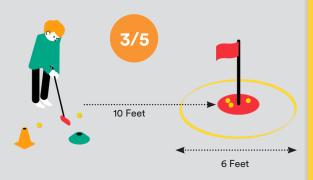

#### Complete this Level 1 Challenge by:

Putting 1 ball to within a 6-foot circle from 10 feet
 You have 5 attempts. An example of this challenge is shown below: