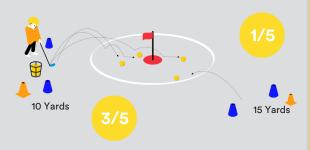

#### Complete this Level 2 Challenge by:

 Chipping 2 balls within a 10-foot circle from a starting distance of 10 yards from the flag

You have 5 attempts. An example of this challenge is shown below:

#### Complete this Level 2 Challenge by:

 Pitching 3 balls on the green from a starting distance of 20 yards from the flag

You have 5 attempts and the ball does not need to land on the green. An example of the challenge is shown below: