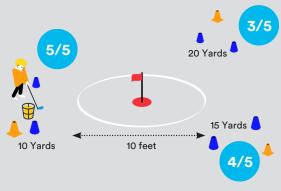

## MY Around the Green Challenge Chipping

#### Complete this Level 2 Challenge by:

 Chipping 2 balls within a 10-foot circle from a starting distance of 10 yards from the flag

You have 5 attempts. An example of this challenge is shown below:

#### What to do after you complete this challenge:

Using an orange pencil, colour in the second level of the 'Chipping' section on your Progress Wheel (Around the Green)

Add the Level 2 'Chipping' sticker to the Level 2 tracker sheet