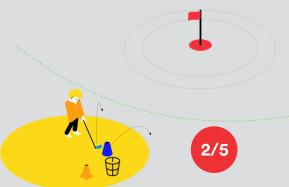

e 'Chipping' section on your Progress Wheel (Around the Green)



Add the Level 1 'Chipping' sticker to the Level 1 tracker sheet

## MYAround the Green Challenge Pitching

#### Complete this Level 1 Challenge by:

 Pitching 1 ball on the green from a starting distance of 20 yards from the flag

You have 5 attempts and the ball does not need to land on the green.



#### What to do after you complete this challenge:



Using a red pencil, colour in the first level of the 'Pitching' section on your Progress Wheel (Around the Green)



Add the Level 1 'Pitching' sticker to the Level 1 tracker sheet

## MY Around the Green Challenge Bunker Play

#### Complete this Level 1 Challenge by:

• Making contact with the ball twice

You have 5 attempts and the ball does not need to leave the bunker.



#### What to do after you complete this challenge:



Using a red pencil, colour in the first level of the 'Bunker Play' section on your Progress Wheel (Around the Green)



Add the Level 1 'Bunker Play' sticker to the Level 1 tracker sheet

#### MYOn the Course Challenge

#### On the Course

#### **Attendance**

Complete this Level 1 Challenge by attending one 'Course Play' event

#### What to do after you complete this challenge:



Using a red pencil, colour in the first level of the 'Attendance' section of your Progress Wheel (On the Course)



Add the Level 1 'Attendance' sticker to the Level 1 tracker sheet

#### **Holes**

Complete this Level 1 Challenge by completing 1 hole from any starting tee during a 'Course Play' event

#### What to do after you complete this challenge:



U