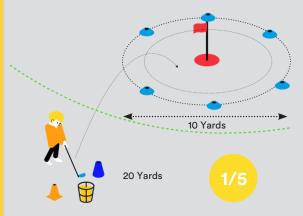

## MYOn the Green Challenge Short Putts

#### Complete this Level 1 Challenge by:

 Putting 1 ball into the hole from 3 feet
 You have 5 attempts. An example of this challenge is shown below:

#### What to do after you complete this challenge:

Using a red pencil, colour in the first level of the 'Short Putts' section on your Progress Wheel (On the Green)

Add the Level 1 'Short Putts' sticker to the Level 1 tracker sheet