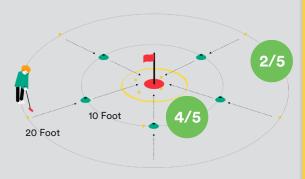

#### Complete this Level 4 Challenge by:

- Putting 4 balls to within a 6-foot circle from 10 feet
- Putting 2 balls to within a 6-foot circle from 20 feet

Attempt 1 putt from 5 different positions around the hole from each distance. An example of this challenge is shown below: