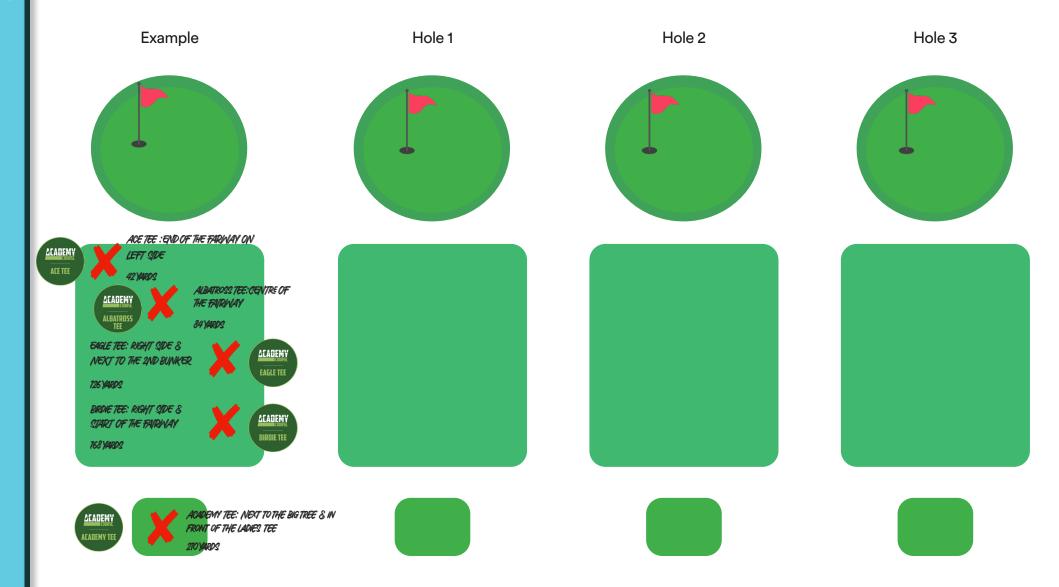

## **Building your Course Template Map**

As you build each of the holes on your course, use the guides below to mark the position of each of your teeing positions to help when setting up your tee markers. Add a note to mark a feature on the course to help locate the teeing position when setting up your event.