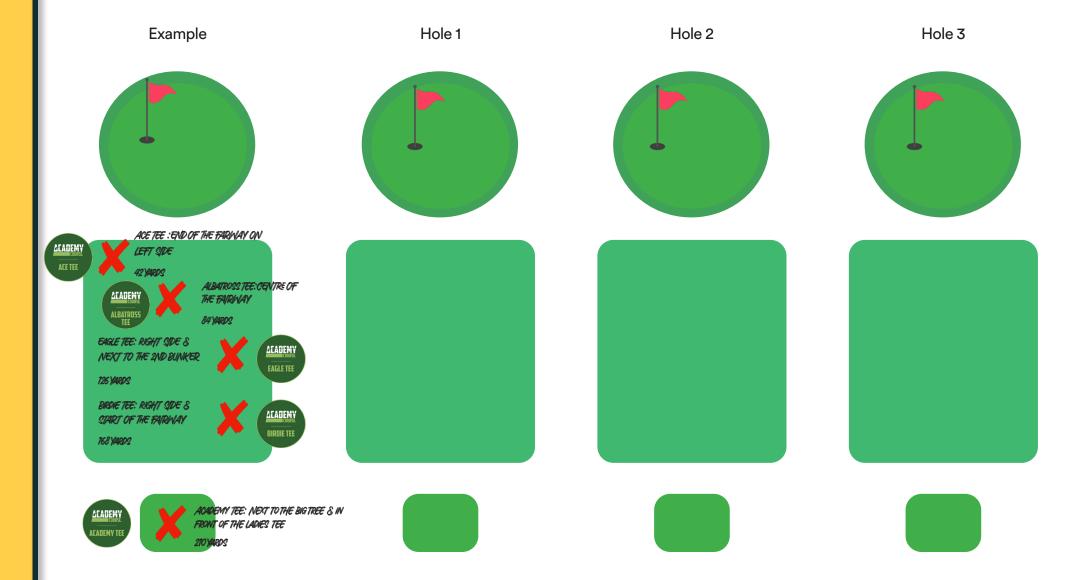

## **Building your Course Template Map**

As you build each of the holes on your course, use the guides below to mark the position of each of your teeing positions to help when setting up your tee markers. Add a note to mark a feature on the course to help locate the teeing position when setting up your event.