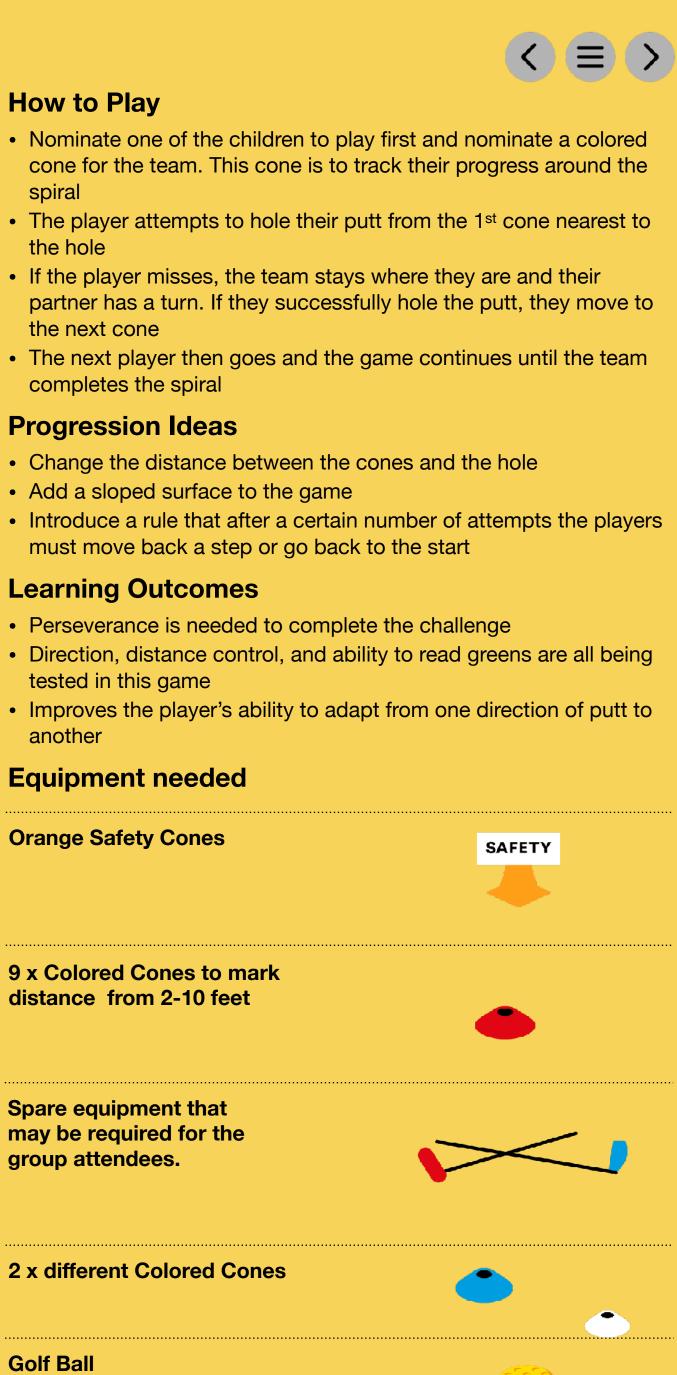

## **Round the Clock Spiral**

9 feet

10 feet

- spiral
- the hole
- the next cone
- completes the spiral

- tested in this game
- another