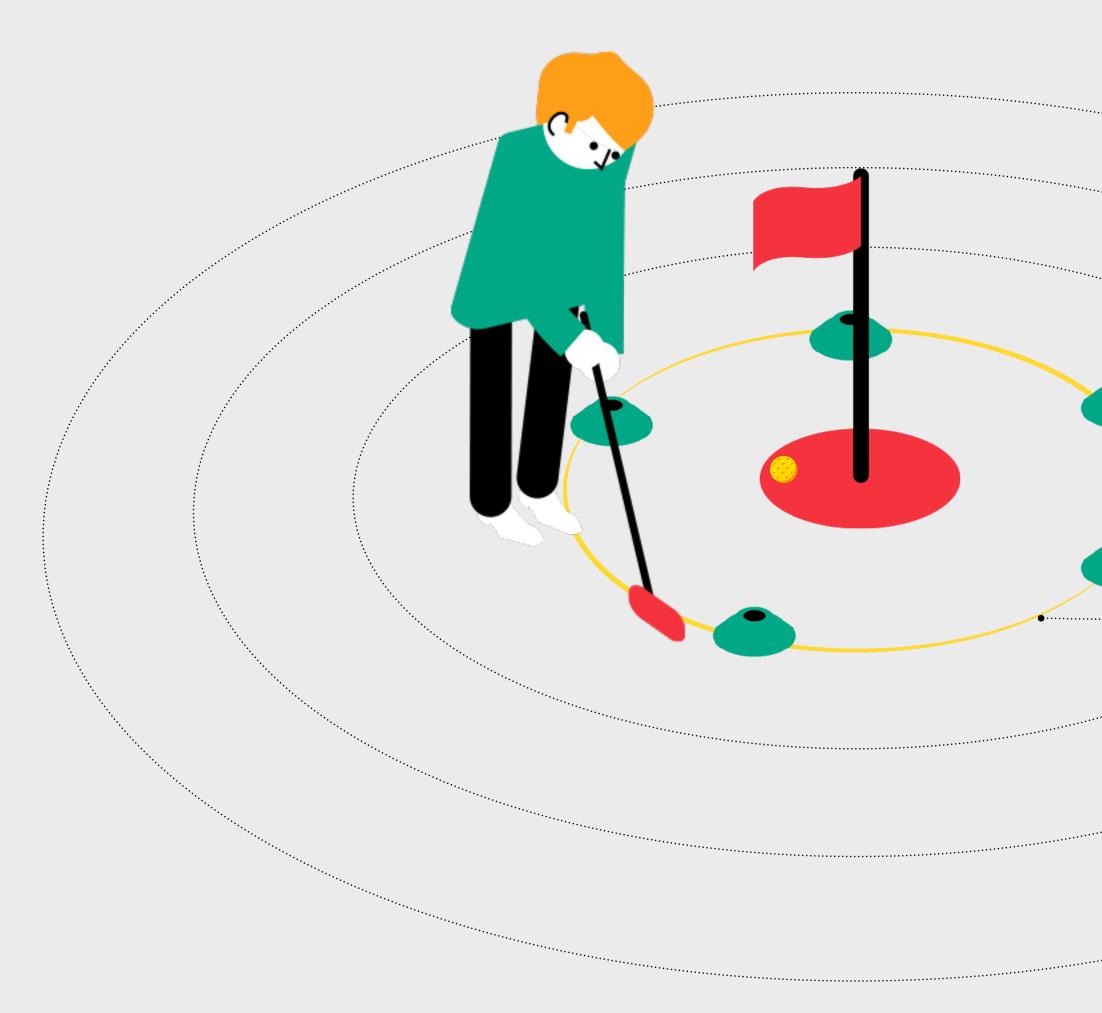

## **Short Putts Challenge Setup**

### **Setting out the Challenge**

- A hole should be selected on the putting green on an average sloped surface
- The 6 foot diameter ring from your equipment bag can be used to mark the 3 foot distance
- 5 tee pegs should be placed around the hole at 3 feet, 4 feet, 5 feet and 6 feet. Cones have been used in the graphic opposite to represent these positions for the 3 foot circle
- Children can attempt the challenge depending on their progression level

### **Equipment Required**

- 1 hole on the green
- 20 x tee pegs to mark the 5 starting positions at 3 feet, 4 feet, 5 feet & 6 feet