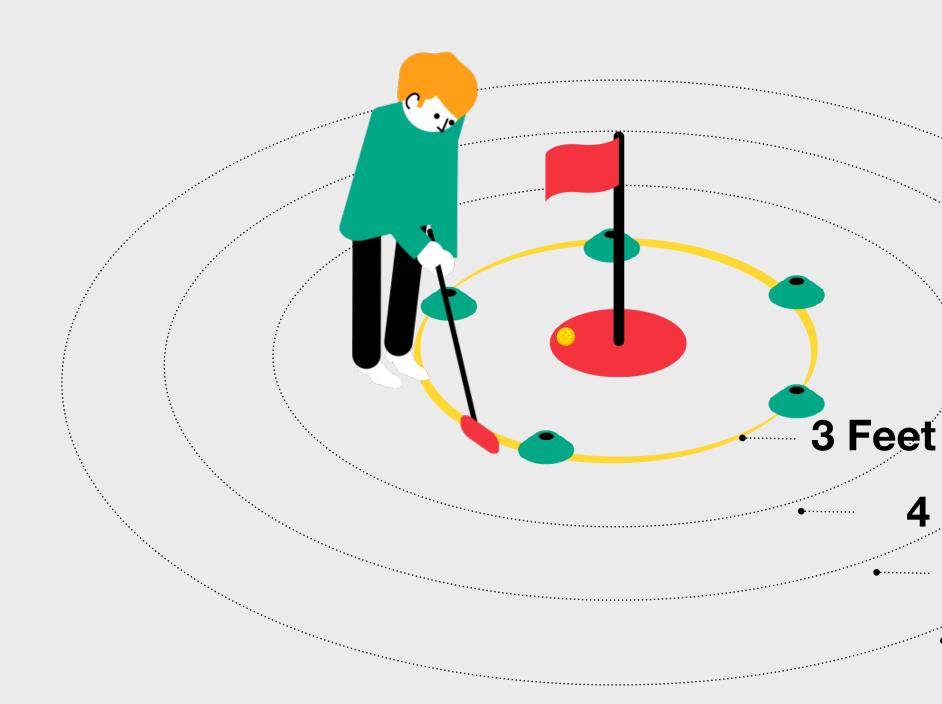

### **Setting out the Challenge**

- A hole should be selected on the putting green on an average sloped surface
- The 6 foot diameter ring from your equipment bag can be used to mark the 3 foot distance
- 5 tee pegs should be placed around the hole at 3 feet, 4 feet, 5 feet and 6 feet. Cones have been used in the graphic opposite to represent these positions for the 3 foot circle
- Children can attempt the challenge depending on their progression level

### **Equipment Required**

- 1 hole on the green
- 20 x tee pegs to mark the 5 starting positions at 3 feet, 4 feet, 5 feet & 6 feet