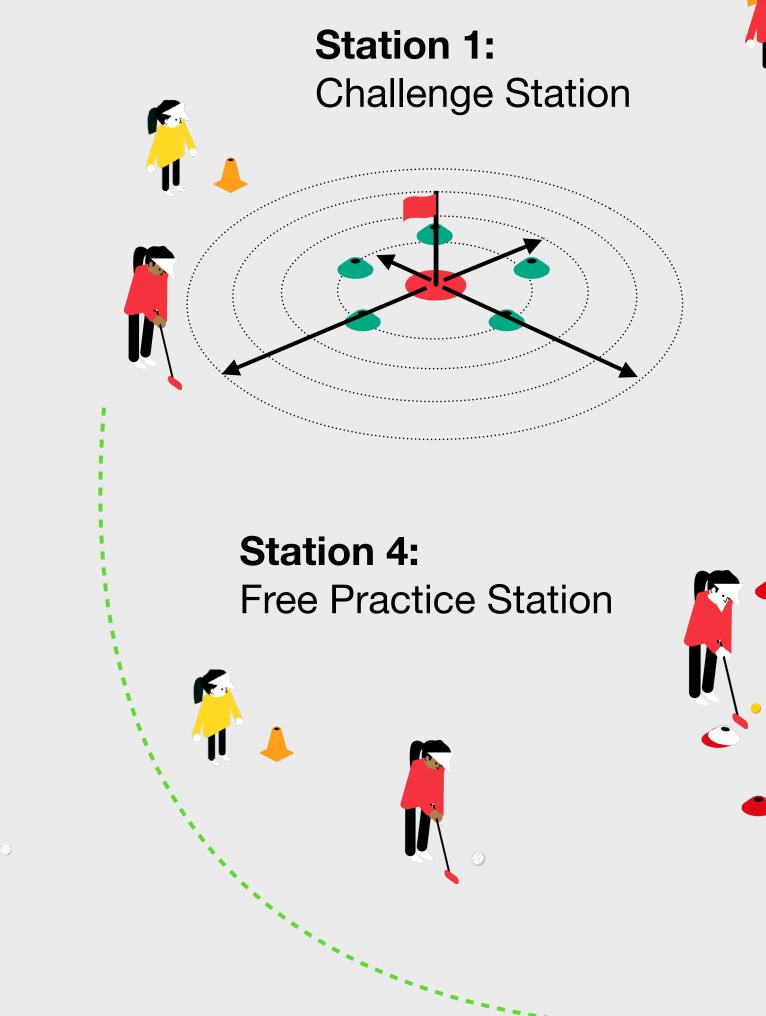

## **Short Putts Challenge Setup**

### **Setting out the Challenge**

- A hole should be selected on the putting green on an average sloped surface
- The 6 foot diameter ring from your equipment bag can be used to mark the 3 foot distance
- 5 tee pegs should be placed around the hole at 3 feet, 4 feet, 5 feet and 6 feet. Cones have been used in the graphic opposite to represent these positions for the 3 foot circle
- Children can attempt the challenge depending on their progression level

### **Equipment Required**

- 1 hole on the green
- 20 x tee pegs to mark the 5 starting positions at 3 feet, 4 feet, 5 feet & 6 feet