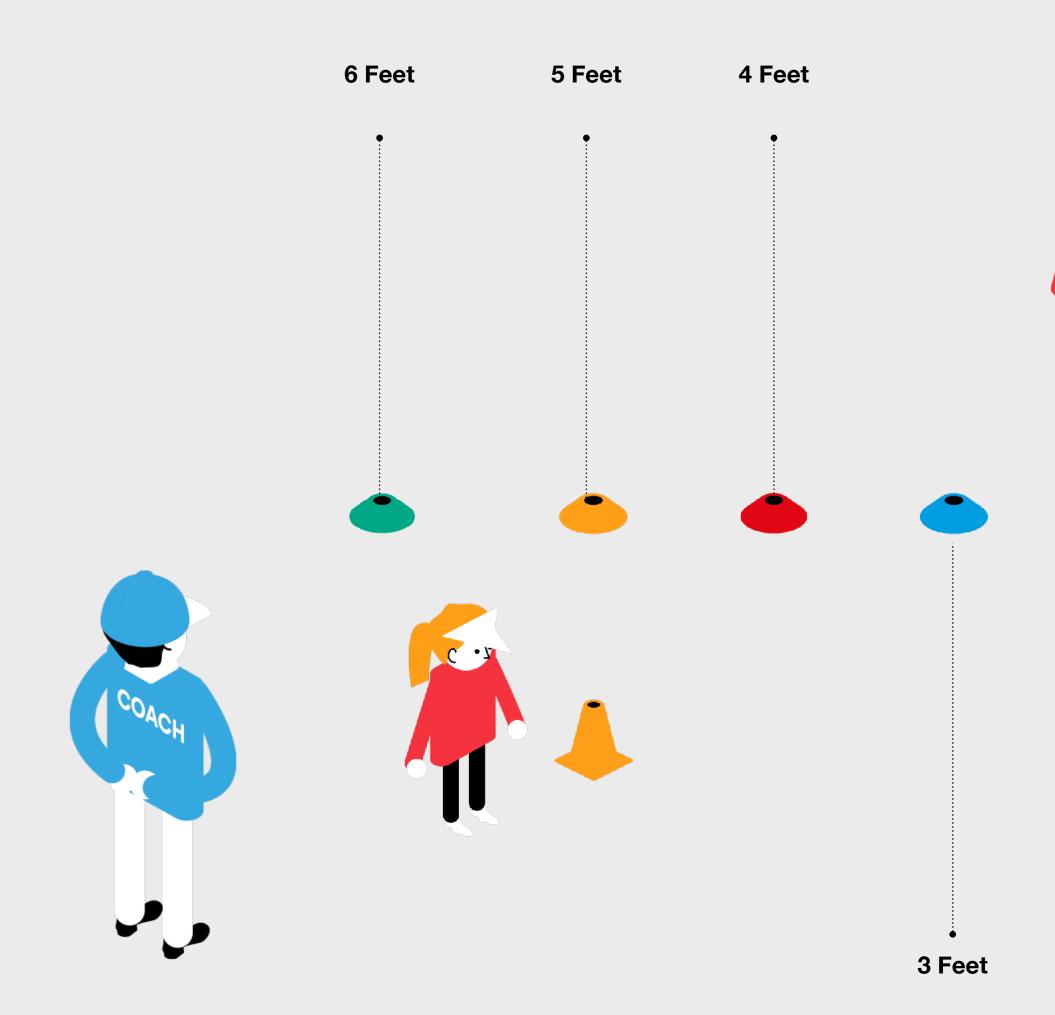

## **Short Putts Challenge Setup**

### **Setting out the Challenge**

- A hole should be selected on the putting green on an average sloped surface
- The 6 foot diameter ring from your equipment bag can be used to mark the 3 foot distance
- 5 tee pegs should be placed around the hole at 3 feet, 4 feet, 5 feet and 6 feet. Cones have been used in the graphic opposite to represent these positions for the 3 foot circle
- Children can attempt the challenge depending on their progression level

### **Equipment Required**

- 1 hole on the green
- 20 x tee pegs to mark the 5 starting positions at 3 feet, 4 feet, 5 feet & 6 feet