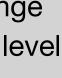

### **Relay Race**

### How to Play

- Split the children into even groups, ideally two groups of 3
- Number the children players 1 3
- Child number 1 starts with their hand on the starting cone
- On go, the child races to the end cone and runs around the cone, coming back and tagging the next player
- The team that wins is the one who gets all players home first

### **Progression Ideas**

- Add extra goes for each child
- Decrease or increase the distance between the markers
- Play the game with a focus on developing FMS skills such as crawling, side steps, skipping, jumping or backwards running

### **Equipment Needed**

**Orange Safety Cones** SAFETY Cones to mark out the start and end of the race