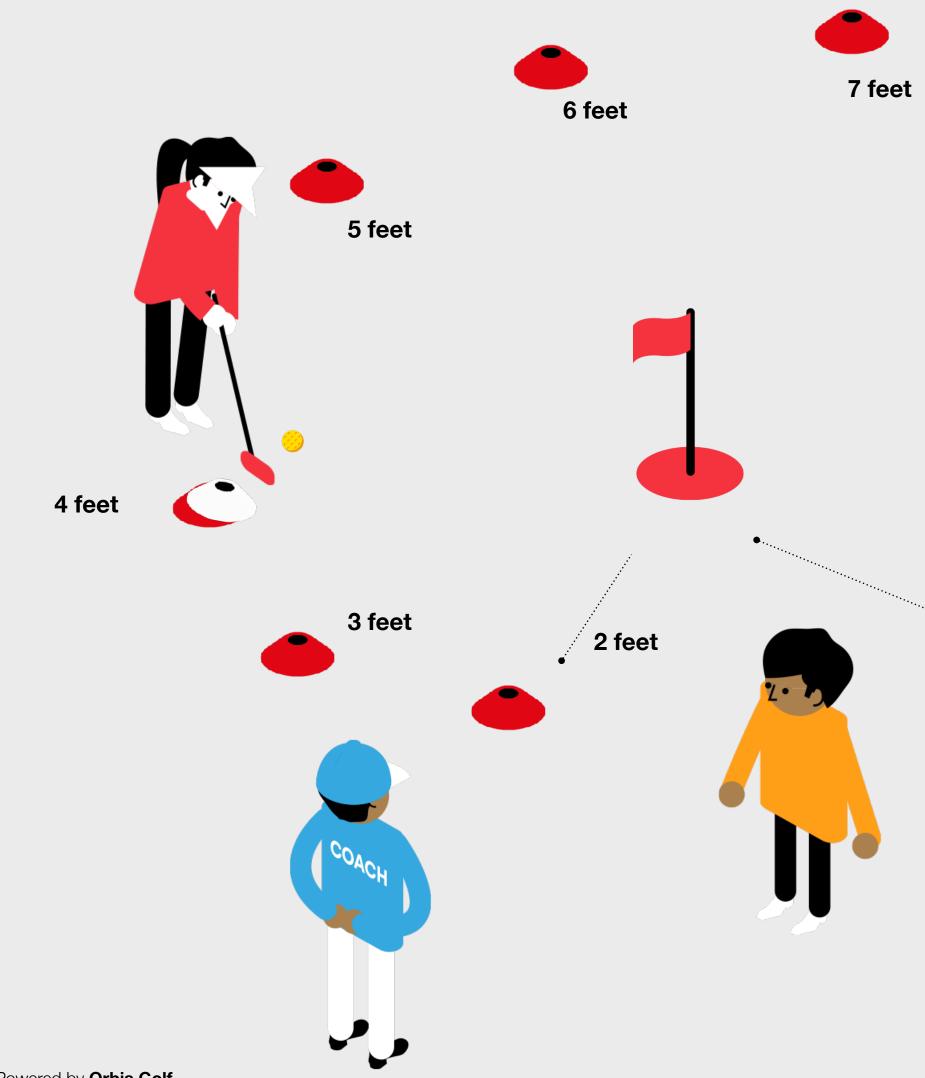

### **Setting out the Challenge**

- A hole should be selected on the putting green on an average sloped surface
- The 6 foot diameter ring from your equipment bag can be used to mark the 3 foot distance
- 5 tee pegs should be placed around the hole at 3 feet, 4 feet, 5 feet and 6 feet. Cones have been used in the graphic opposite to represent these positions for the 3 foot circle
- Children can attempt the challenge depending on their progression level

### **Equipment Required**

- 1 hole on the green
- 20 x tee pegs to mark the 5 starting positions at 3 feet, 4 feet, 5 feet & 6 feet

## **Short Putt Challenges**

4 Feet

**5 Feet** 

6 Feet from the hole

JUN/OR GOLF ACADEMY