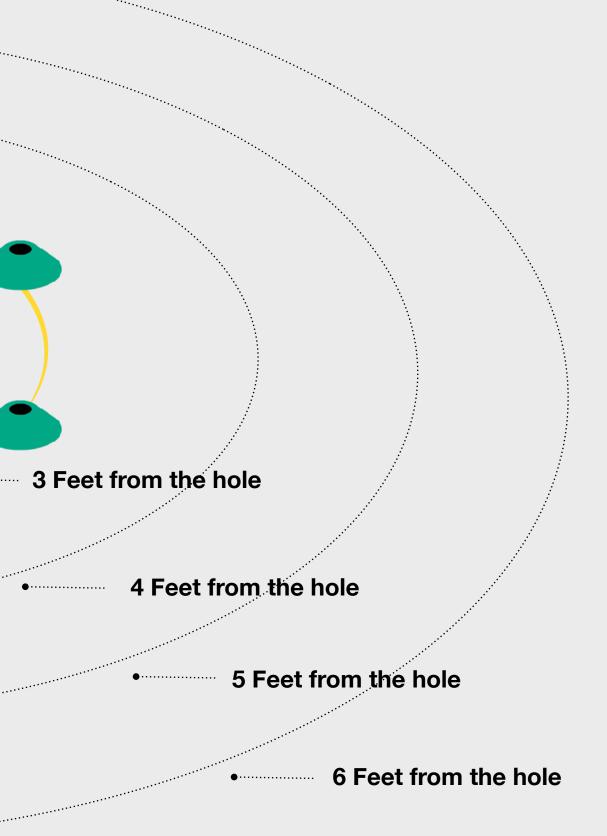

### **Setting out the Challenge**

- A hole should be selected on the putting green on an average sloped surface
- The 6 foot diameter ring from your equipment bag can be used to mark the 3 foot distance
- 5 tee pegs should be placed around the hole at 3 feet, 4 feet, 5 feet and 6 feet. Cones have been used in the graphic opposite to represent these positions for the 3 foot circle
- Children can attempt the challenge depending on their progression level

### **Equipment Required**

- 1 hole on the green
- 20 x tee pegs to mark the 5 starting positions at 3 feet, 4 feet, 5 feet & 6 feet

## **Short Putt Challenges**

4 Feet

**5 Feet** 

6 Feet from the hole

JUN/OR GOLF ACADEMY