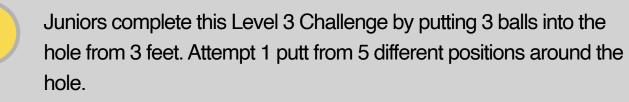

### The Challenges

Juniors complete this Level 1 Challenge by putting 1 ball into the hole from 3 feet They have 5 attempts.

Juniors complete this Level 2 Challenge by putting 3 balls into the hole from 3 feet. They have 5 attempts.