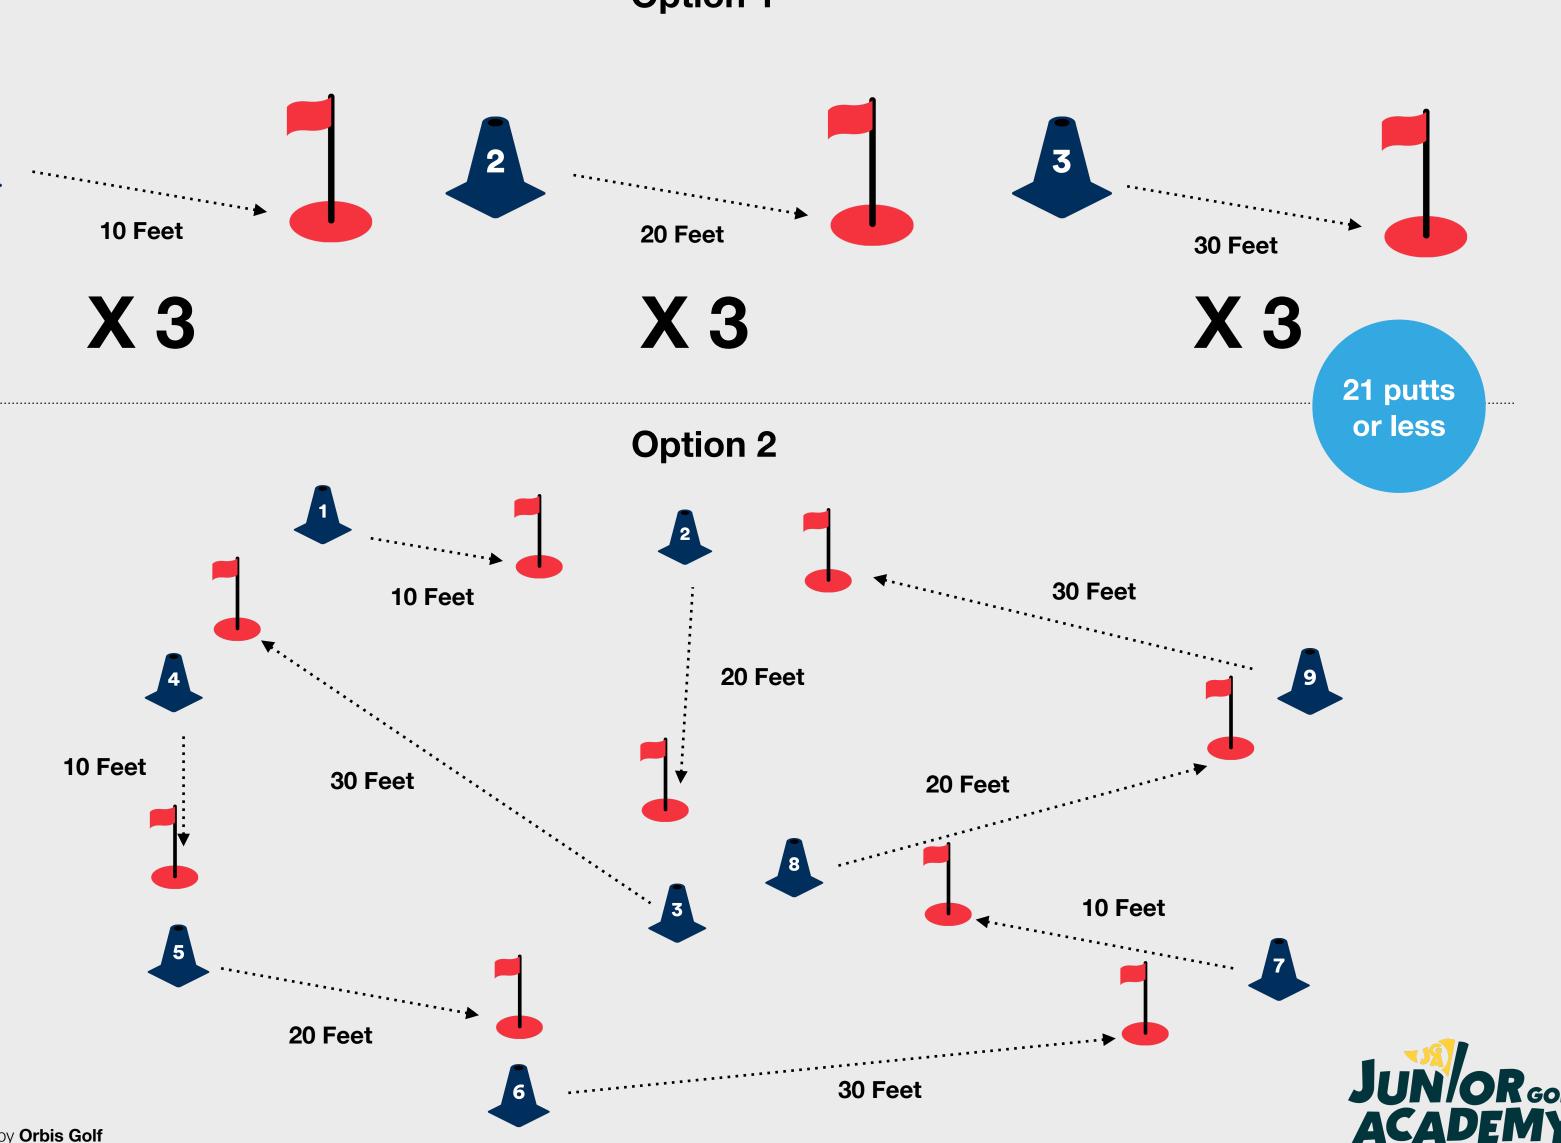

### **The Challenge**

To complete the Blue Sticker Challenge within the Scoring skill element, the child needs to score 21 putts or less for 9 holes on the putting green, with 3 holes at a starting distance of 10 feet, 3 holes at a starting distance of 20 feet and 3 holes at a starting distance of 30 feet from the hole.