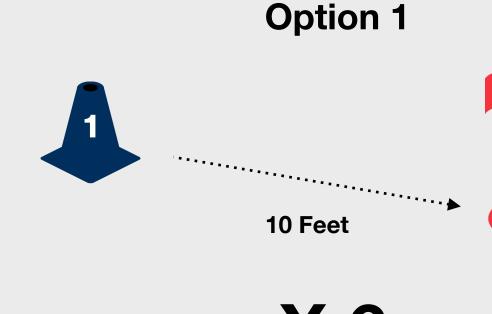

## The Challenge

To complete the Level 1 Challenge within the Scoring skill element, the child needs to score 12 putts or less over 3 holes on the putting green starting 10 feet away on each hole.