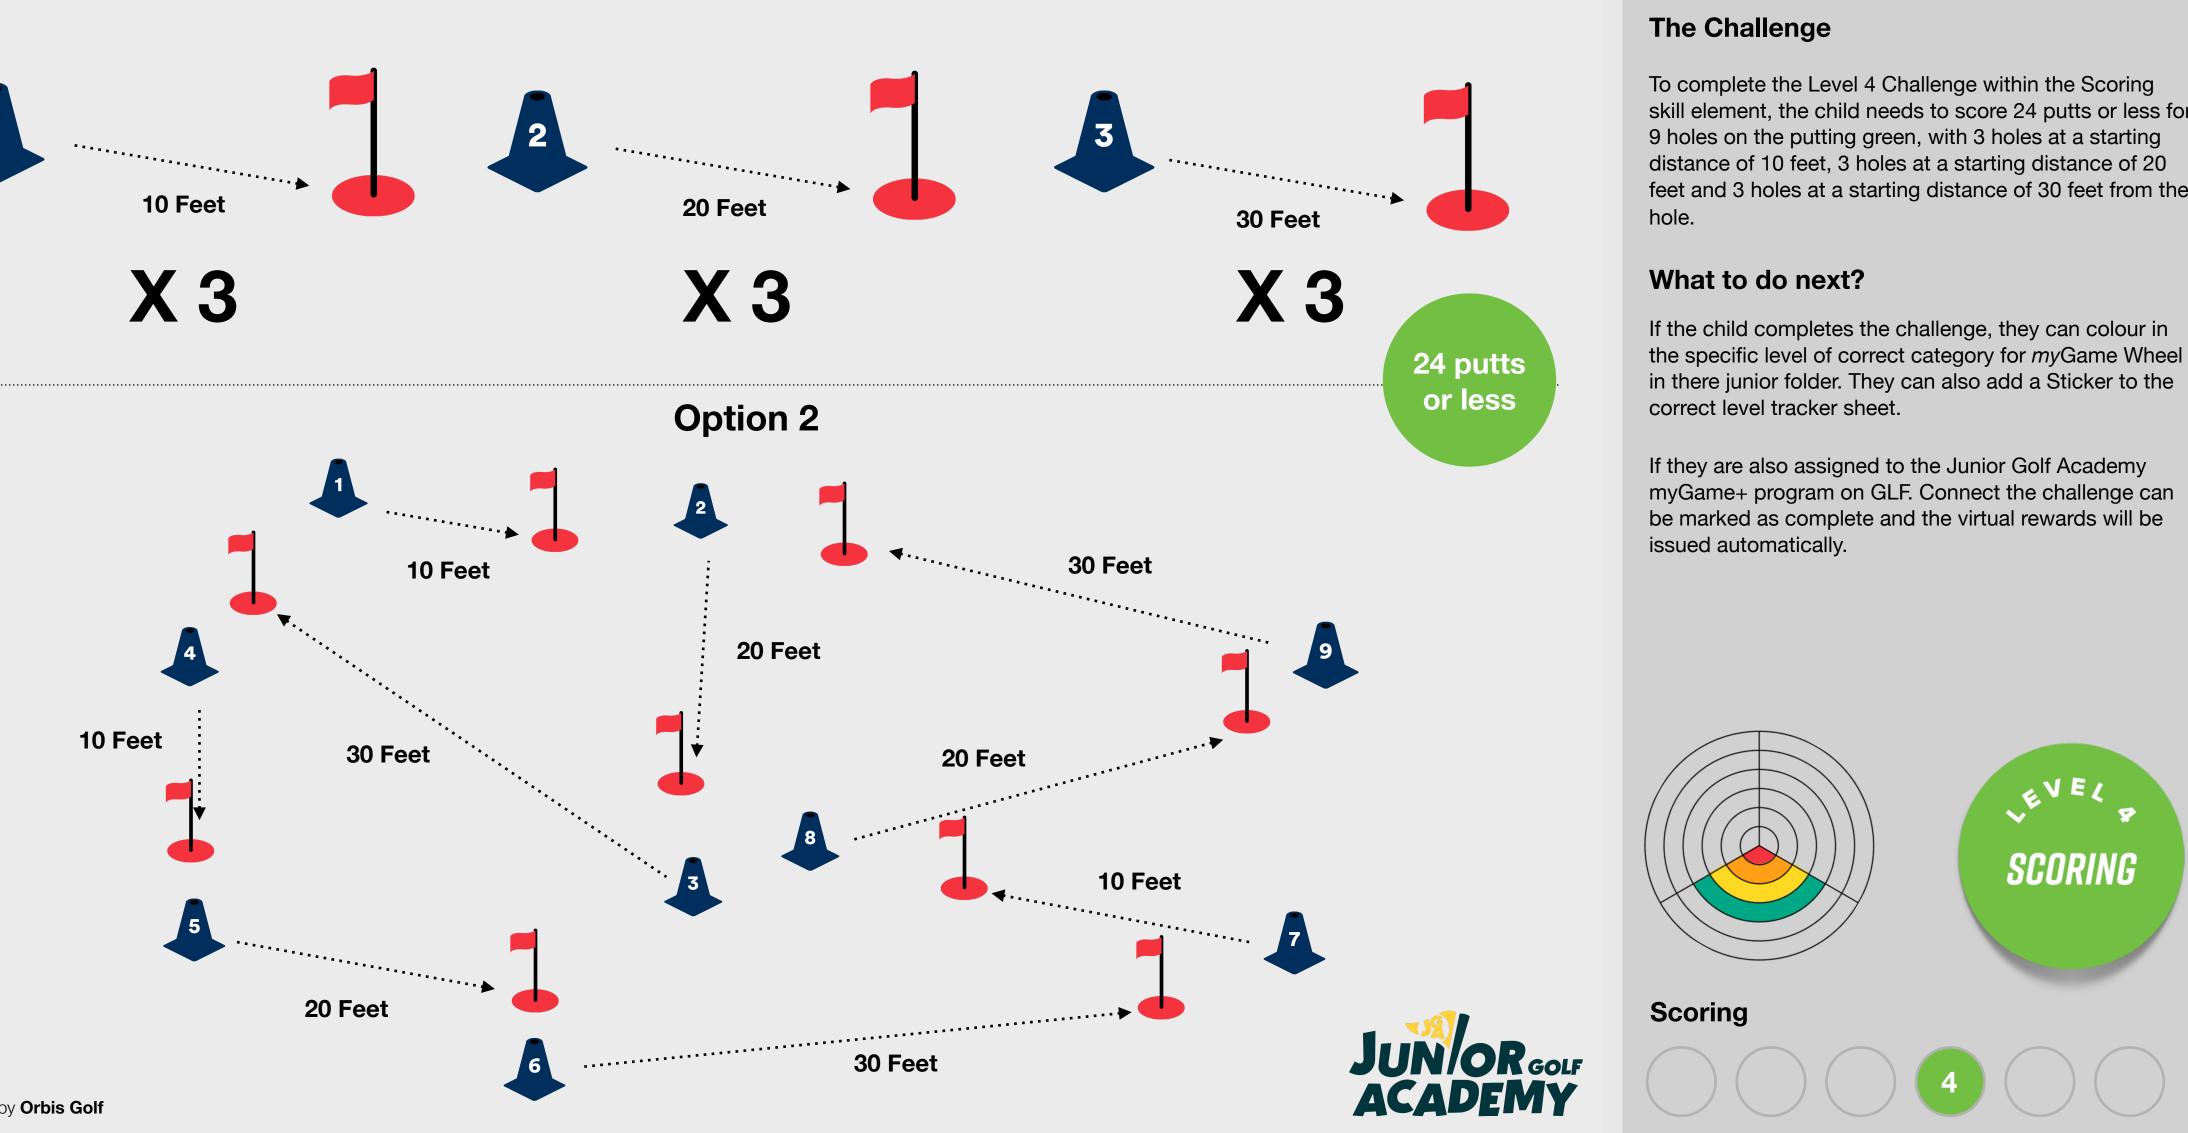

tion 1





 $\mathbf{O}$ 1 fellow L



### The Challenge

To complete the Level 3 Challenge within the Scoring skill element, the child needs to score 18 putts or less for 6 holes on the putting green, playing 3 holes at a starting distance of 10 feet and 3 holes at a starting distance of 20 feet from the hole.

## What to do next?

If the child completes the challenge, they can colour in the specific level of correct category for myGame Wheel in there junior folder. They can also add a Sticker to the correct level tracker sheet.

If they are also assigned to the Junior Golf Academy myGame+ program on GLF. Connect the challenge can be marked as complete and the virtual rewards will be issued automatically.



 $(\equiv)$ 



# Level 4 Challenges

# **Scoring Challenge**

**Option 1** 







 $(\Xi)$ 

# Level 5 Challenges

# **Scoring Challenge**

Option 1









### **The Challenge**

To complete the Blue Sticker Challenge within the Scoring skill element, the child needs to score 21 putts or less for 9 holes on the putting green, with 3 holes at a starting distance of 10 feet, 3 holes at a starting distance of 20 feet and 3 holes at a starting distance of 30 feet from the hole.

### What to do next?

If the child completes the challenge, they can colour in the specific level of correct category for myGame Wheel in there junior folder. They can also add a Sticker to the correct level tracker sheet.

If they are also assigned to the Junior Golf Academy myGame+ program on GLF. Connect the challenge can be marked as complete and the virtual rewards will be issued automati