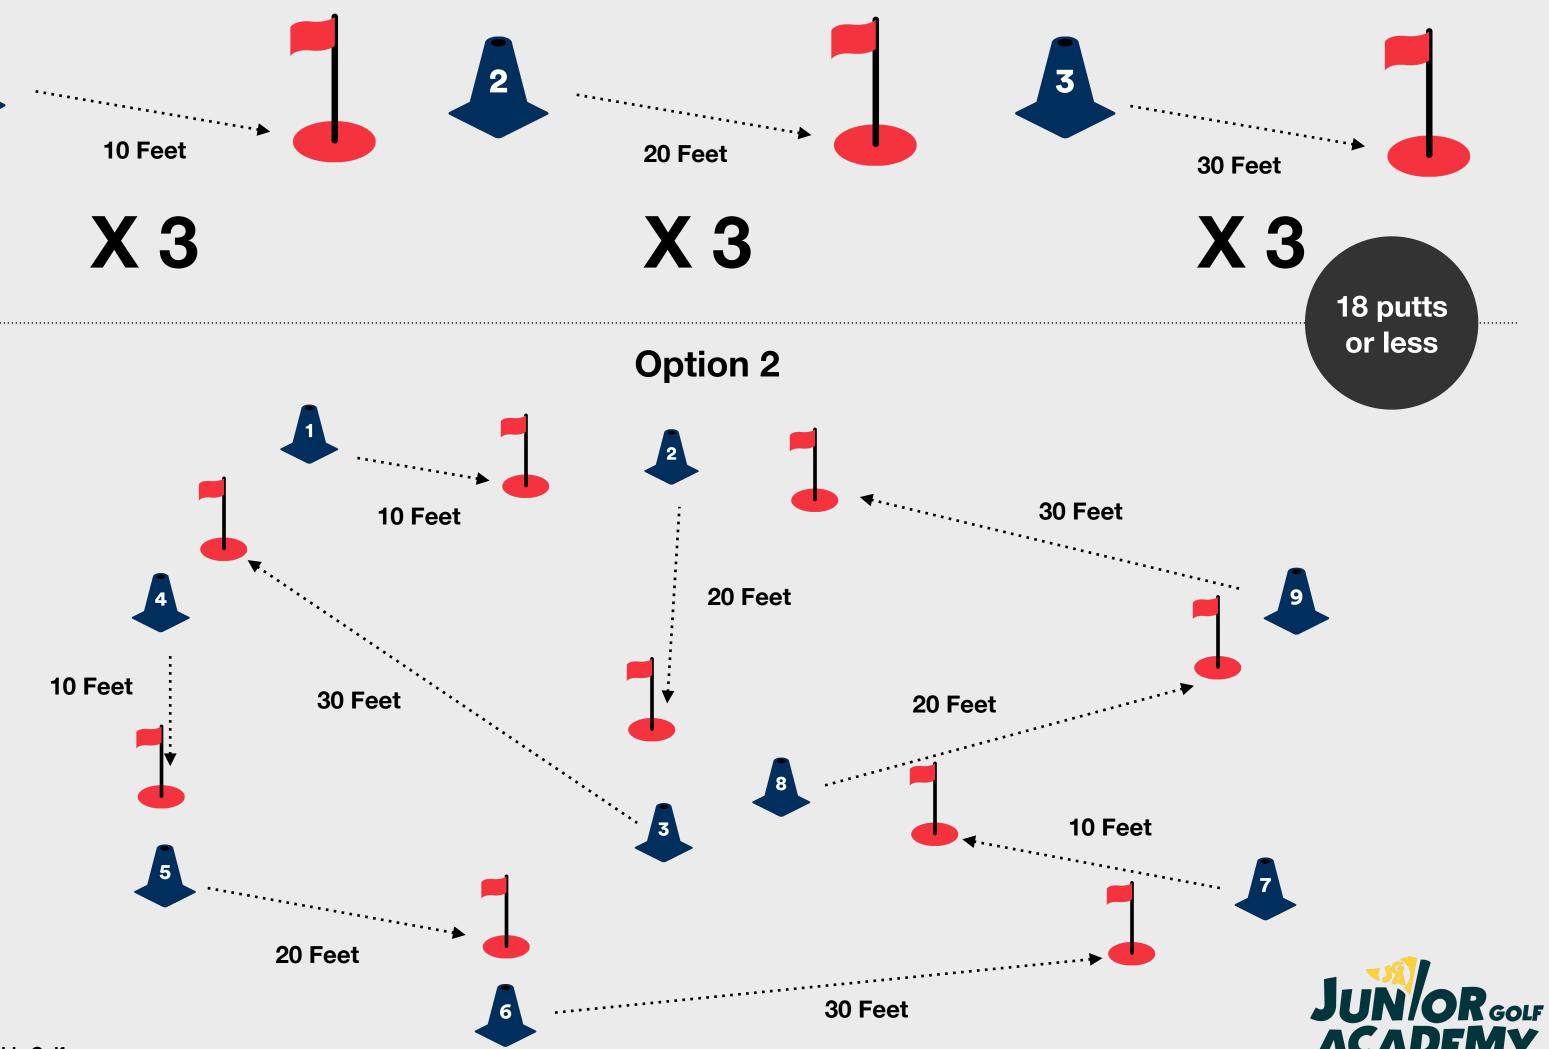

### **The Challenge**

To complete the Level 6 Challenge within the Scoring skill element, the child needs to score 18 putts or less for 9 holes on the putting green, with 3 holes at a starting distance of 10 feet, 3 holes at a starting distance of 20 feet and 3 holes at a starting distance of 30 feet from the hole.