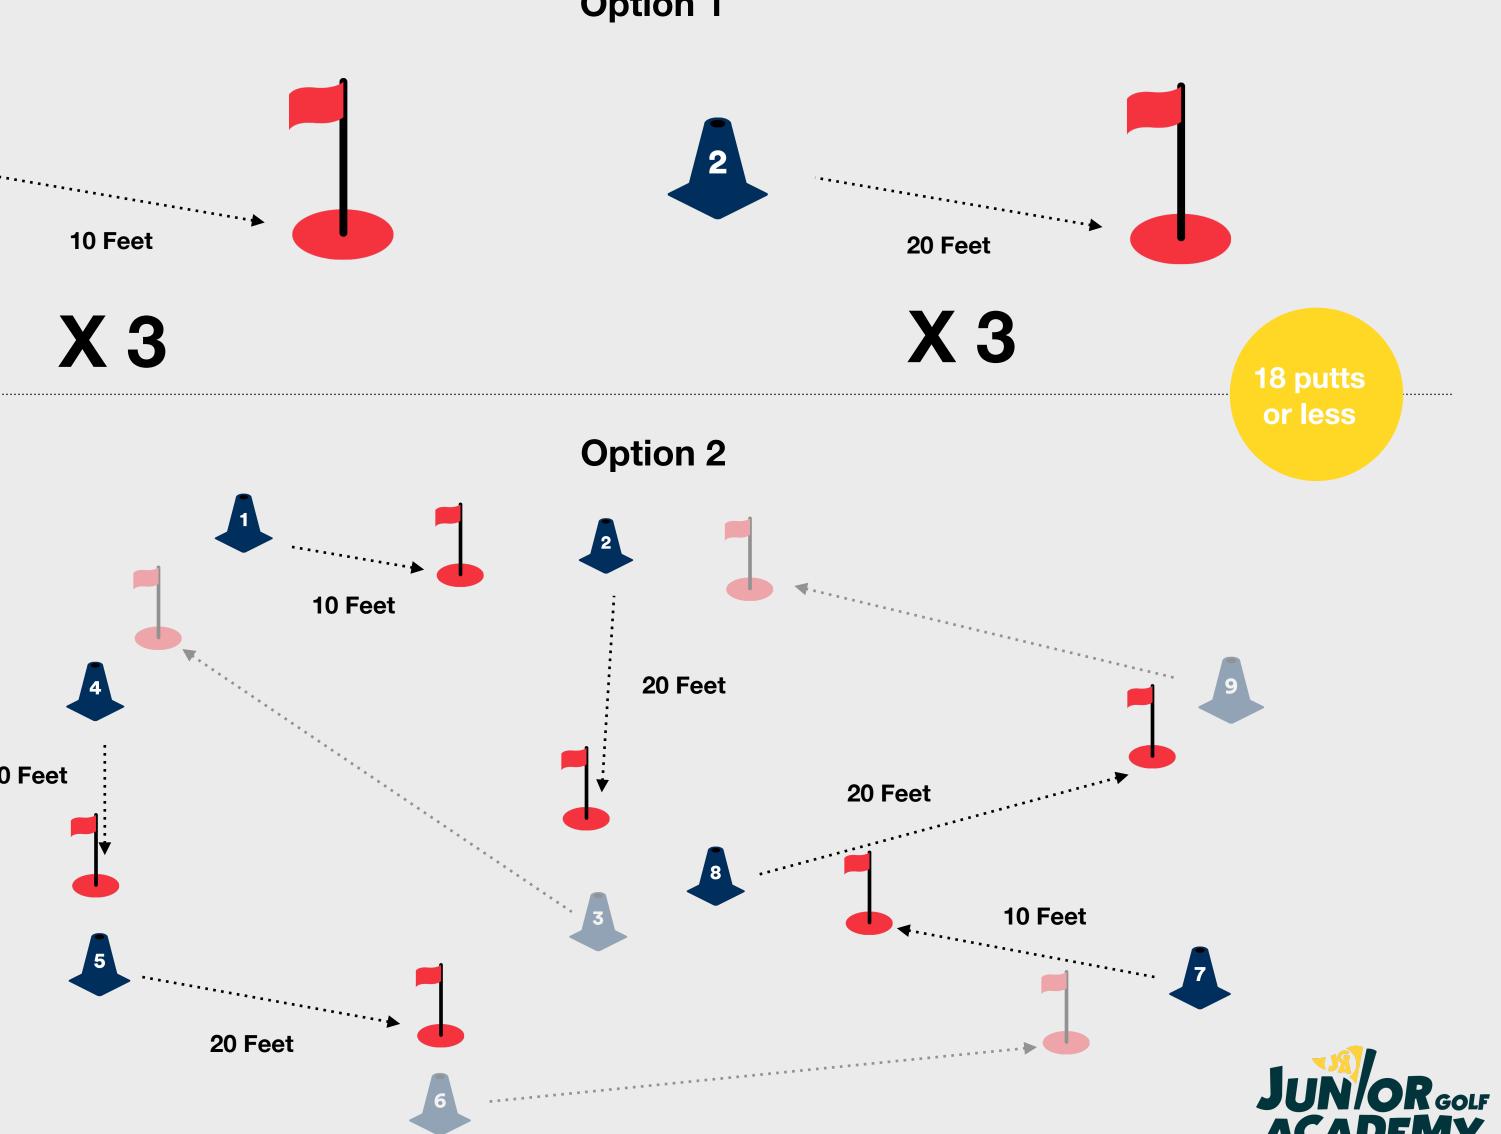

# **Scoring Challenge**

Option 1

 $\mathbf{O}$ 1 fellow L

### The Challenge

To complete the Level 3 Challenge within the Scoring skill element, the child needs to score 18 putts or less for 6 holes on the putting green, playing 3 holes at a starting distance of 10 feet and 3 holes at a starting distance of 20 feet from the hole.