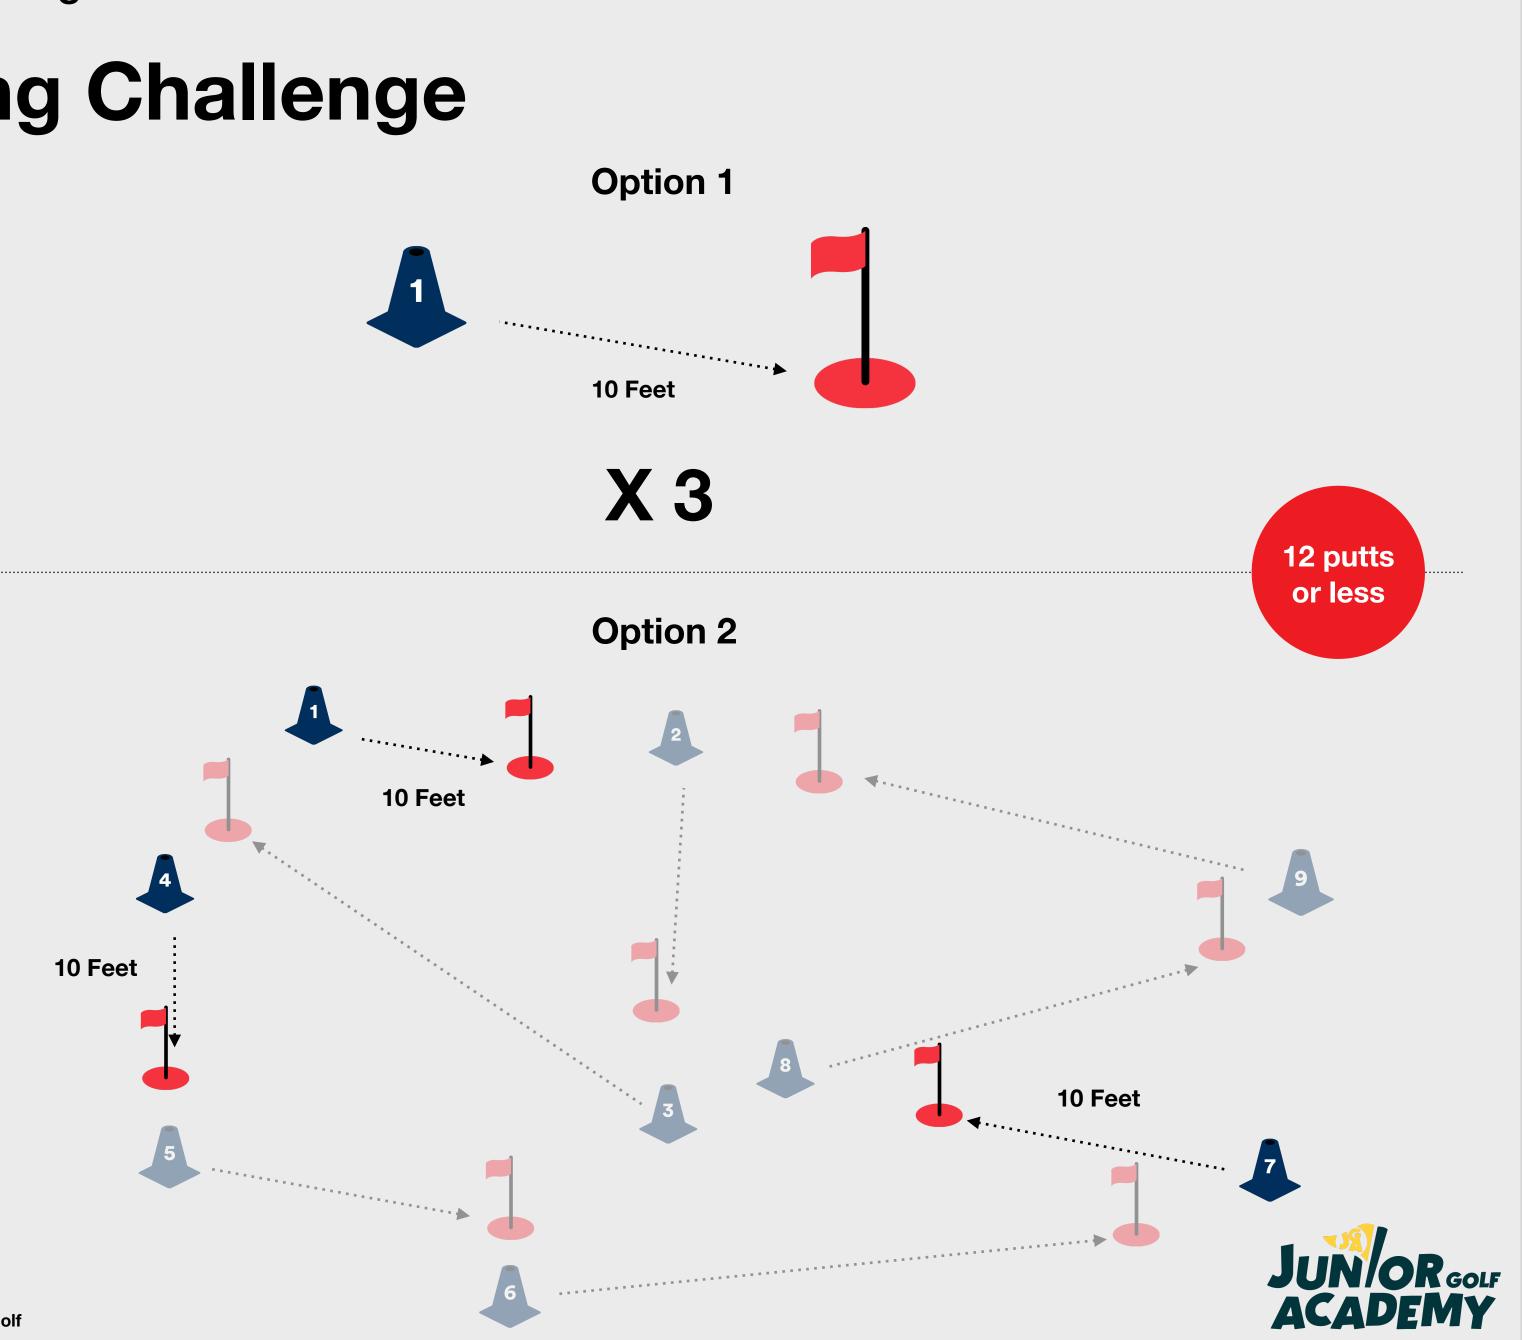

## The Challenge

To complete the Level 1 Challenge within the Scoring skill element, the child needs to score 12 putts or less over 3 holes on the putting green starting 10 feet away on each hole.

## What to do next?

If the child completes the challenge, they can colour in the specific level of correct category for *my*Game Wheel in there junior folder. They can also add a Sticker to the correct level tracker sheet.

If they are also assigned to the Junior Golf Academy myGame+ program on GLF. Connect the challenge can be marked as complete and the virtual rewards will be issued automatically.

 $(\equiv) >$ 