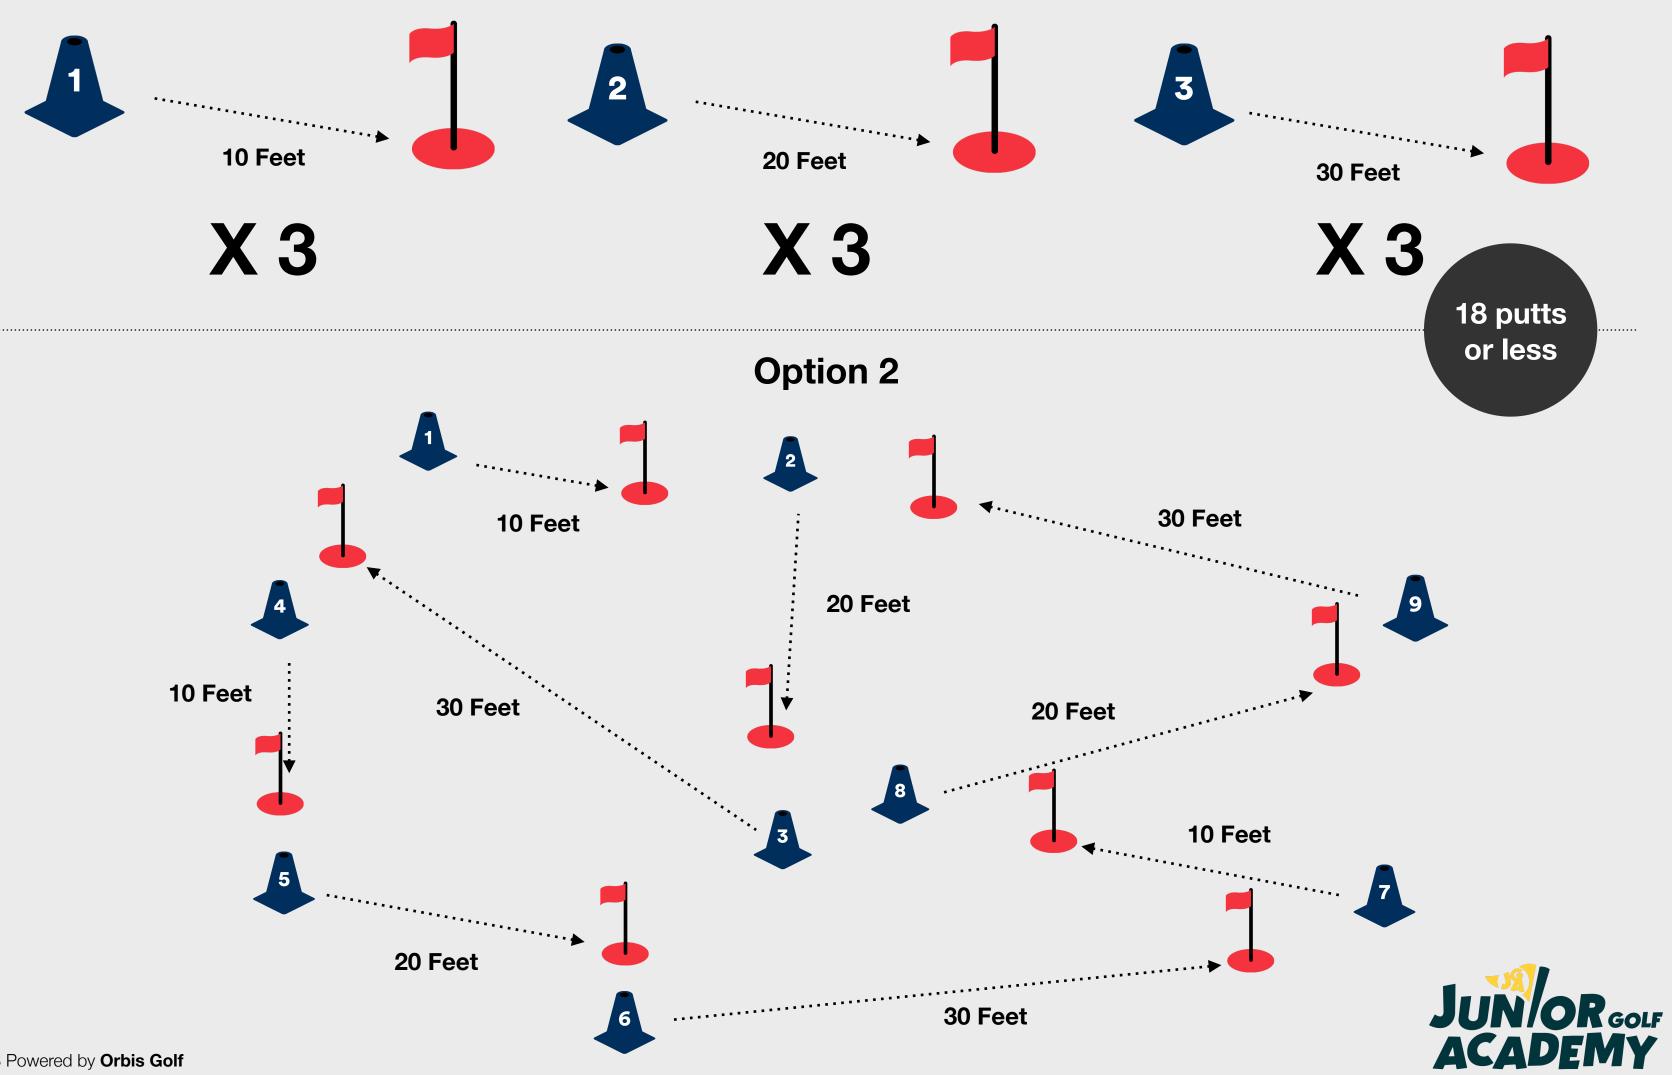

### **The Challenge**

To complete the Level 6 Challenge within the Scoring skill element, the child needs to score 18 putts or less for 9 holes on the putting green, with 3 holes at a starting distance of 10 feet, 3 holes at a starting distance of 20 feet and 3 holes at a starting distance of 30 feet from the hole.