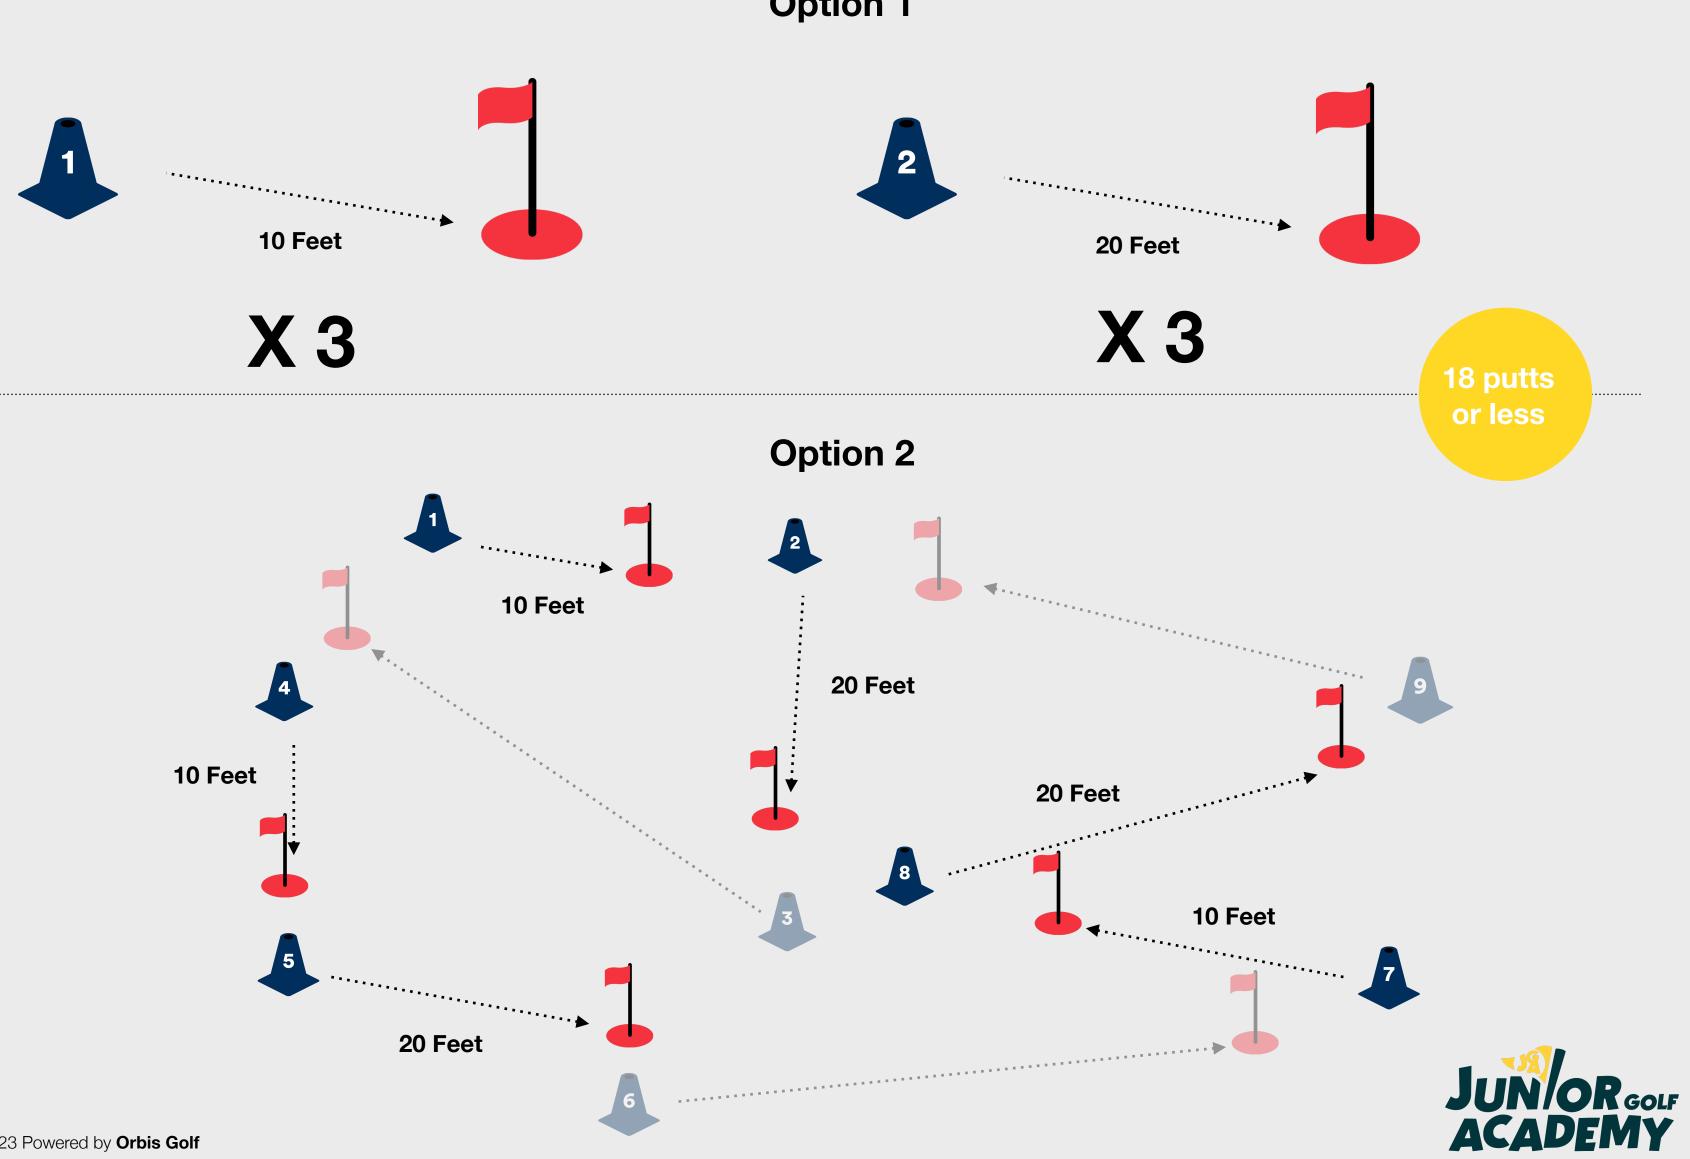

### The Challenge

To complete the Level 3 Challenge within the Scoring skill element, the child needs to score 18 putts or less for 6 holes on the putting green, playing 3 holes at a starting distance of 10 feet and 3 holes at a starting distance of 20 feet from the hole.