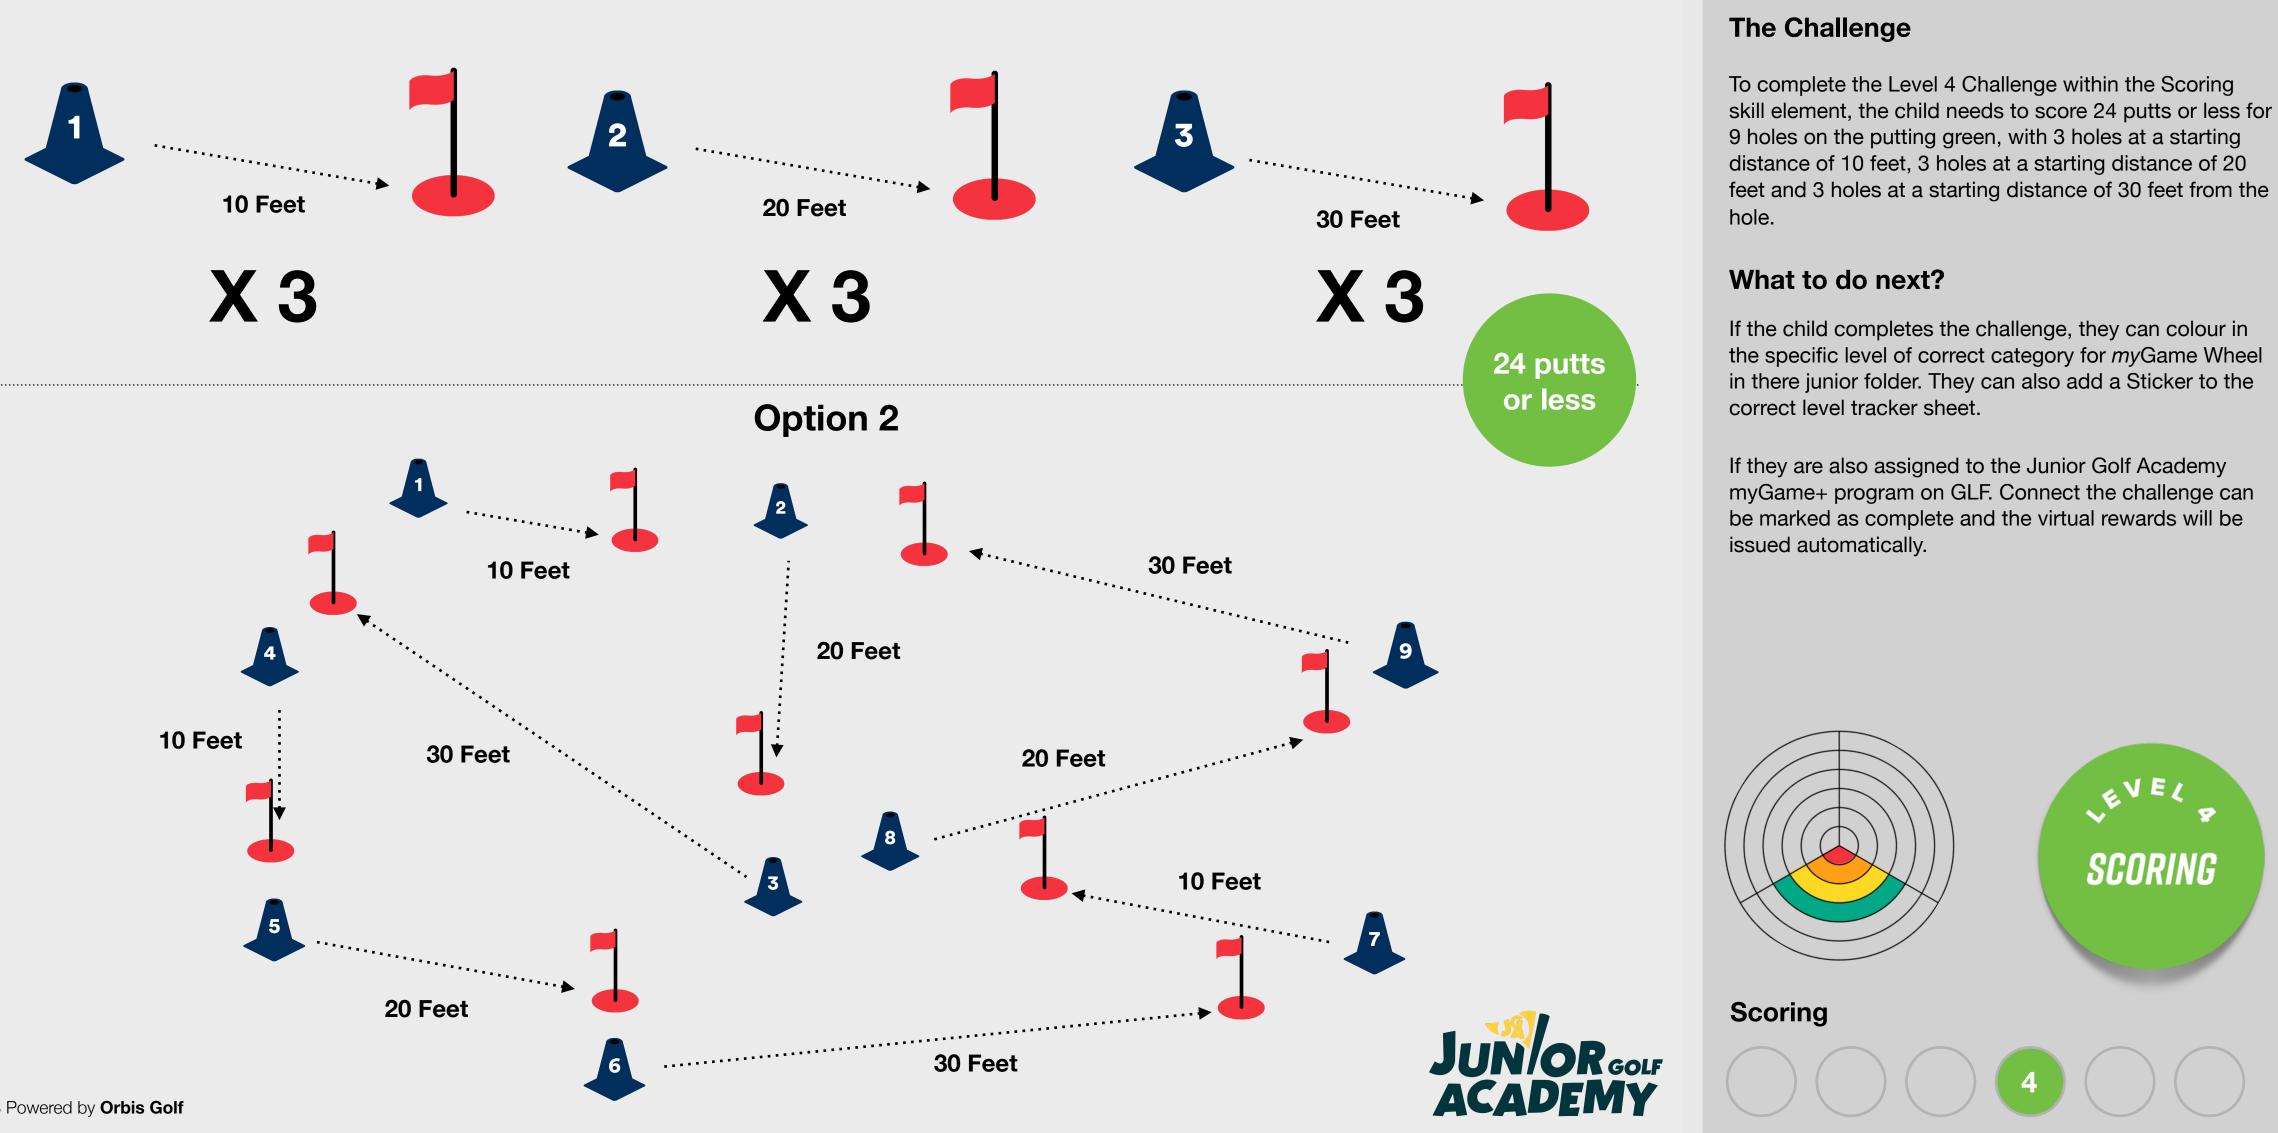

Option 1





 $\mathbf{O}$ 1 fellow L



### The Challenge

To complete the Level 3 Challenge within the Scoring skill element, the child needs to score 18 putts or less for 6 holes on the putting green, playing 3 holes at a starting distance of 10 feet and 3 holes at a starting distance of 20 feet from the hole.

## What to do next?

If the child completes the challenge, they can colour in the specific level of correct category for myGame Wheel in there junior folder. They can also add a Sticker to the correct level tracker sheet.

If they are also assigned to the Junior Golf Academy myGame+ program on GLF. Connect the challenge can be marked as complete and the virtual rewards will be issued automatically.



 $(\equiv)$ 



# Level 4 Challenges

# **Scoring Challenge**

**Option 1** 







 $(\Xi)$ 

# Level 5 Challenges

# **Scoring Challenge**

Option 1









### **The Challenge**

To complete the Blue Sticker Challenge within the Scoring skill element, the child needs to score 21 putts or less for 9 holes on the putting green, with 3 holes at a starting distance of 10 feet, 3 holes at a starting distance of 20 feet and 3 holes at a starting distance of 30 feet from the hole.

### What to do next?

If the child completes the challenge, they can colour in the specific level of correct category for myGame Wheel in there junior folder. They can also add a Sticker to the correct level tracker sheet.

If they are also assigned to the Junior Golf Academy myGame+ program on GLF. Connect the challenge can be marked as complete and the virtual rewards will be issued automa