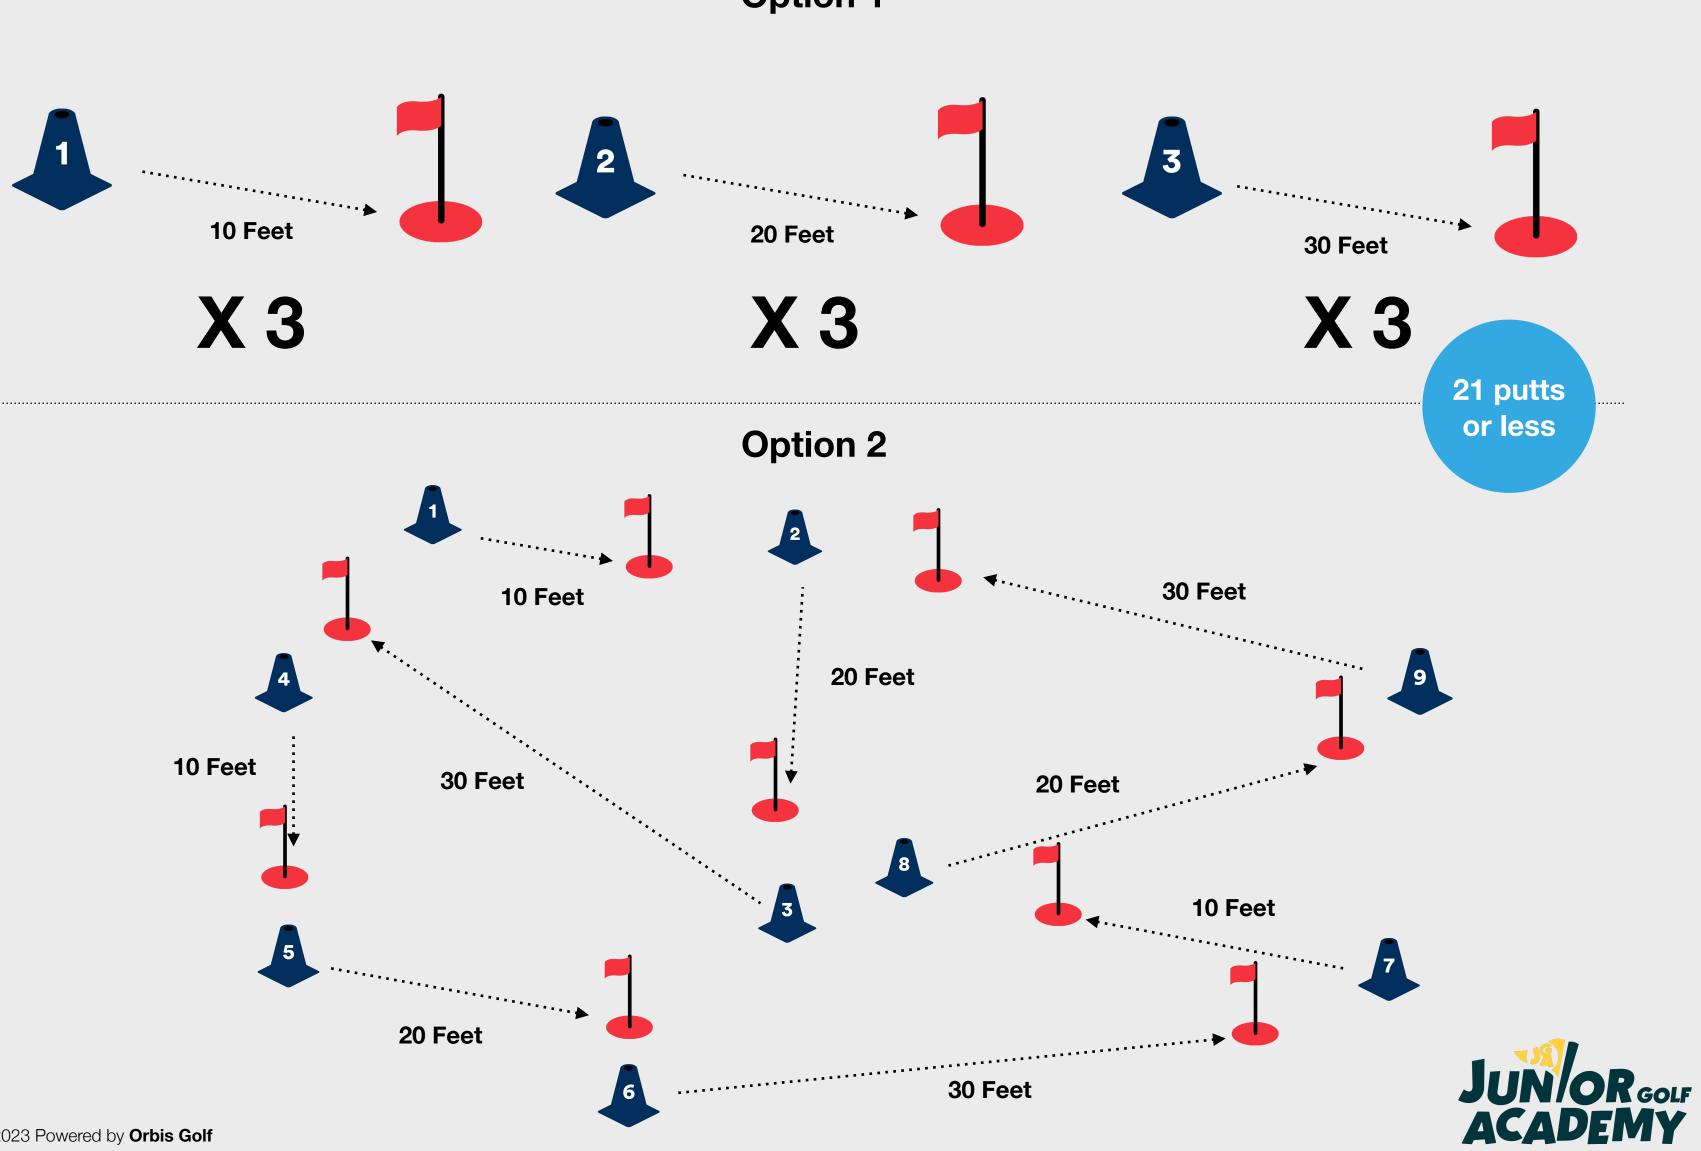

# Level 2 Challenges

# **Scoring Challenge**

eve Orange

N

© 2023 Powered by Orbis Golf

### The Challenge

To complete the Level 2 Challenge within the Scoring skill element, the child needs to score 21 putts or less over 6 holes on the putting green starting 10 feet away on each hole.