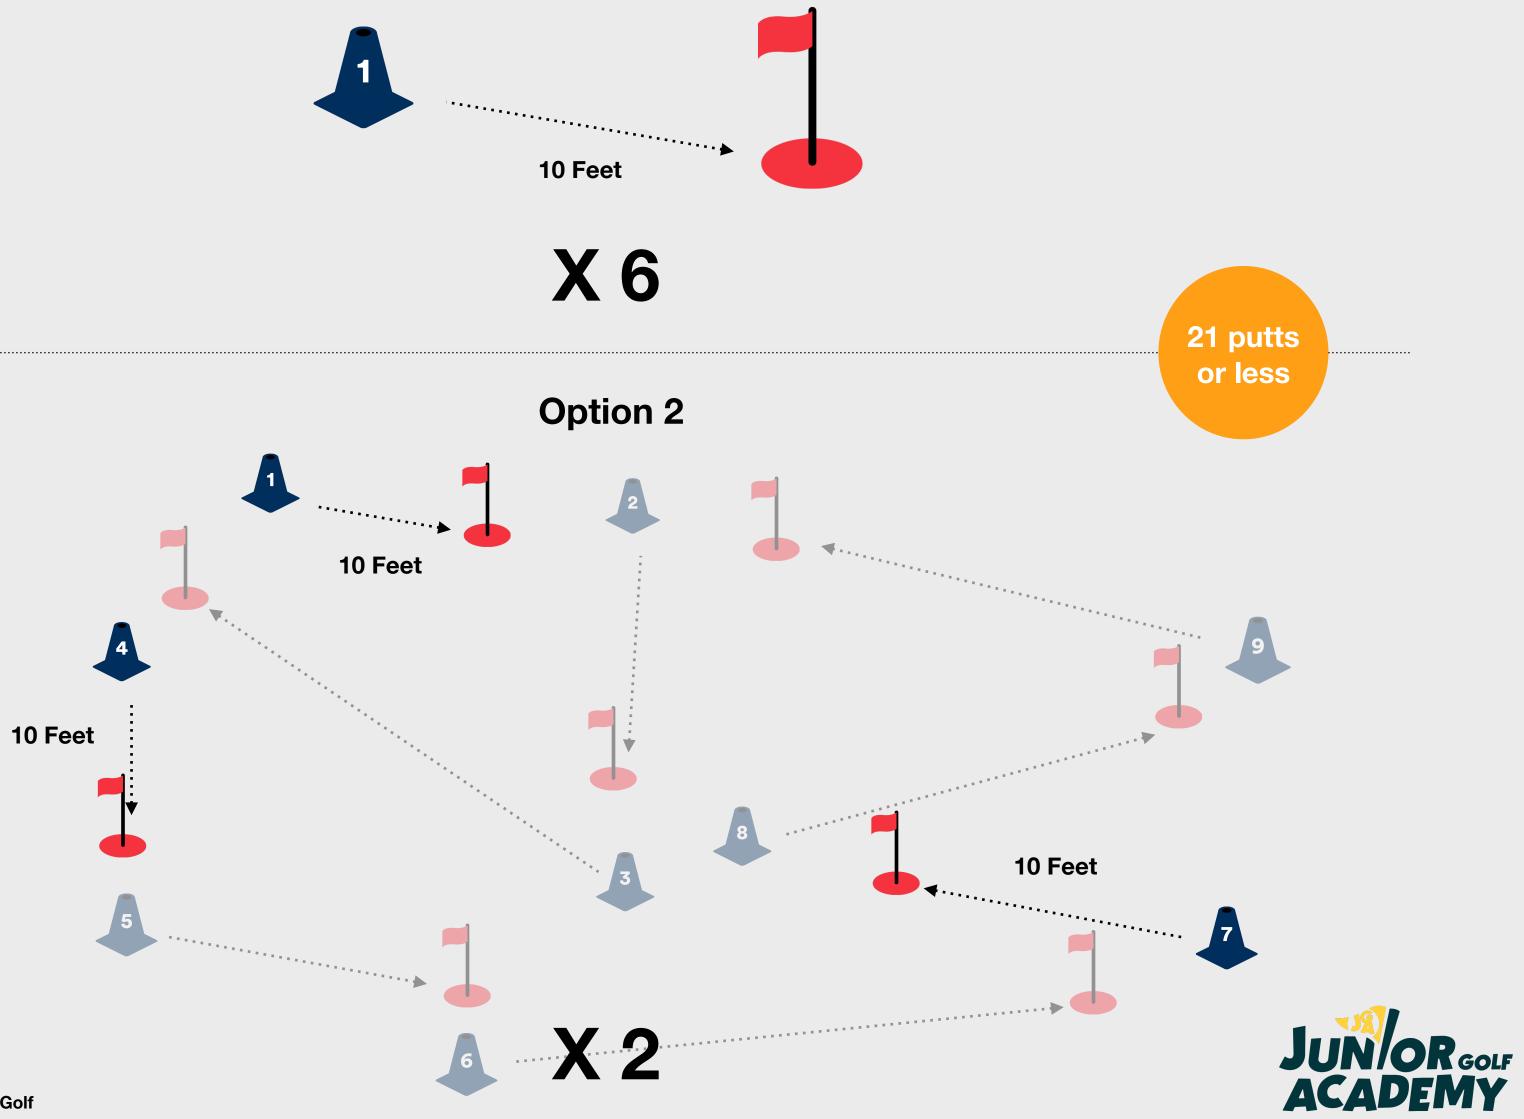

### The Challenge

To complete the Level 2 Challenge within the Scoring skill element, the child needs to score 21 putts or less over 6 holes on the putting green starting 10 feet away on each hole.