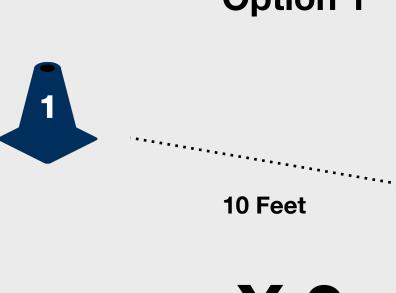

# **Scoring Challenge**

Option 1

 $\mathbf{O}$ 1 fellow L

### The Challenge

To complete the Level 3 Challenge within the Scoring skill element, the child needs to score 18 putts or less for 6 holes on the putting green, playing 3 holes at a starting distance of 10 feet and 3 holes at a starting distance of 20 feet from the hole.