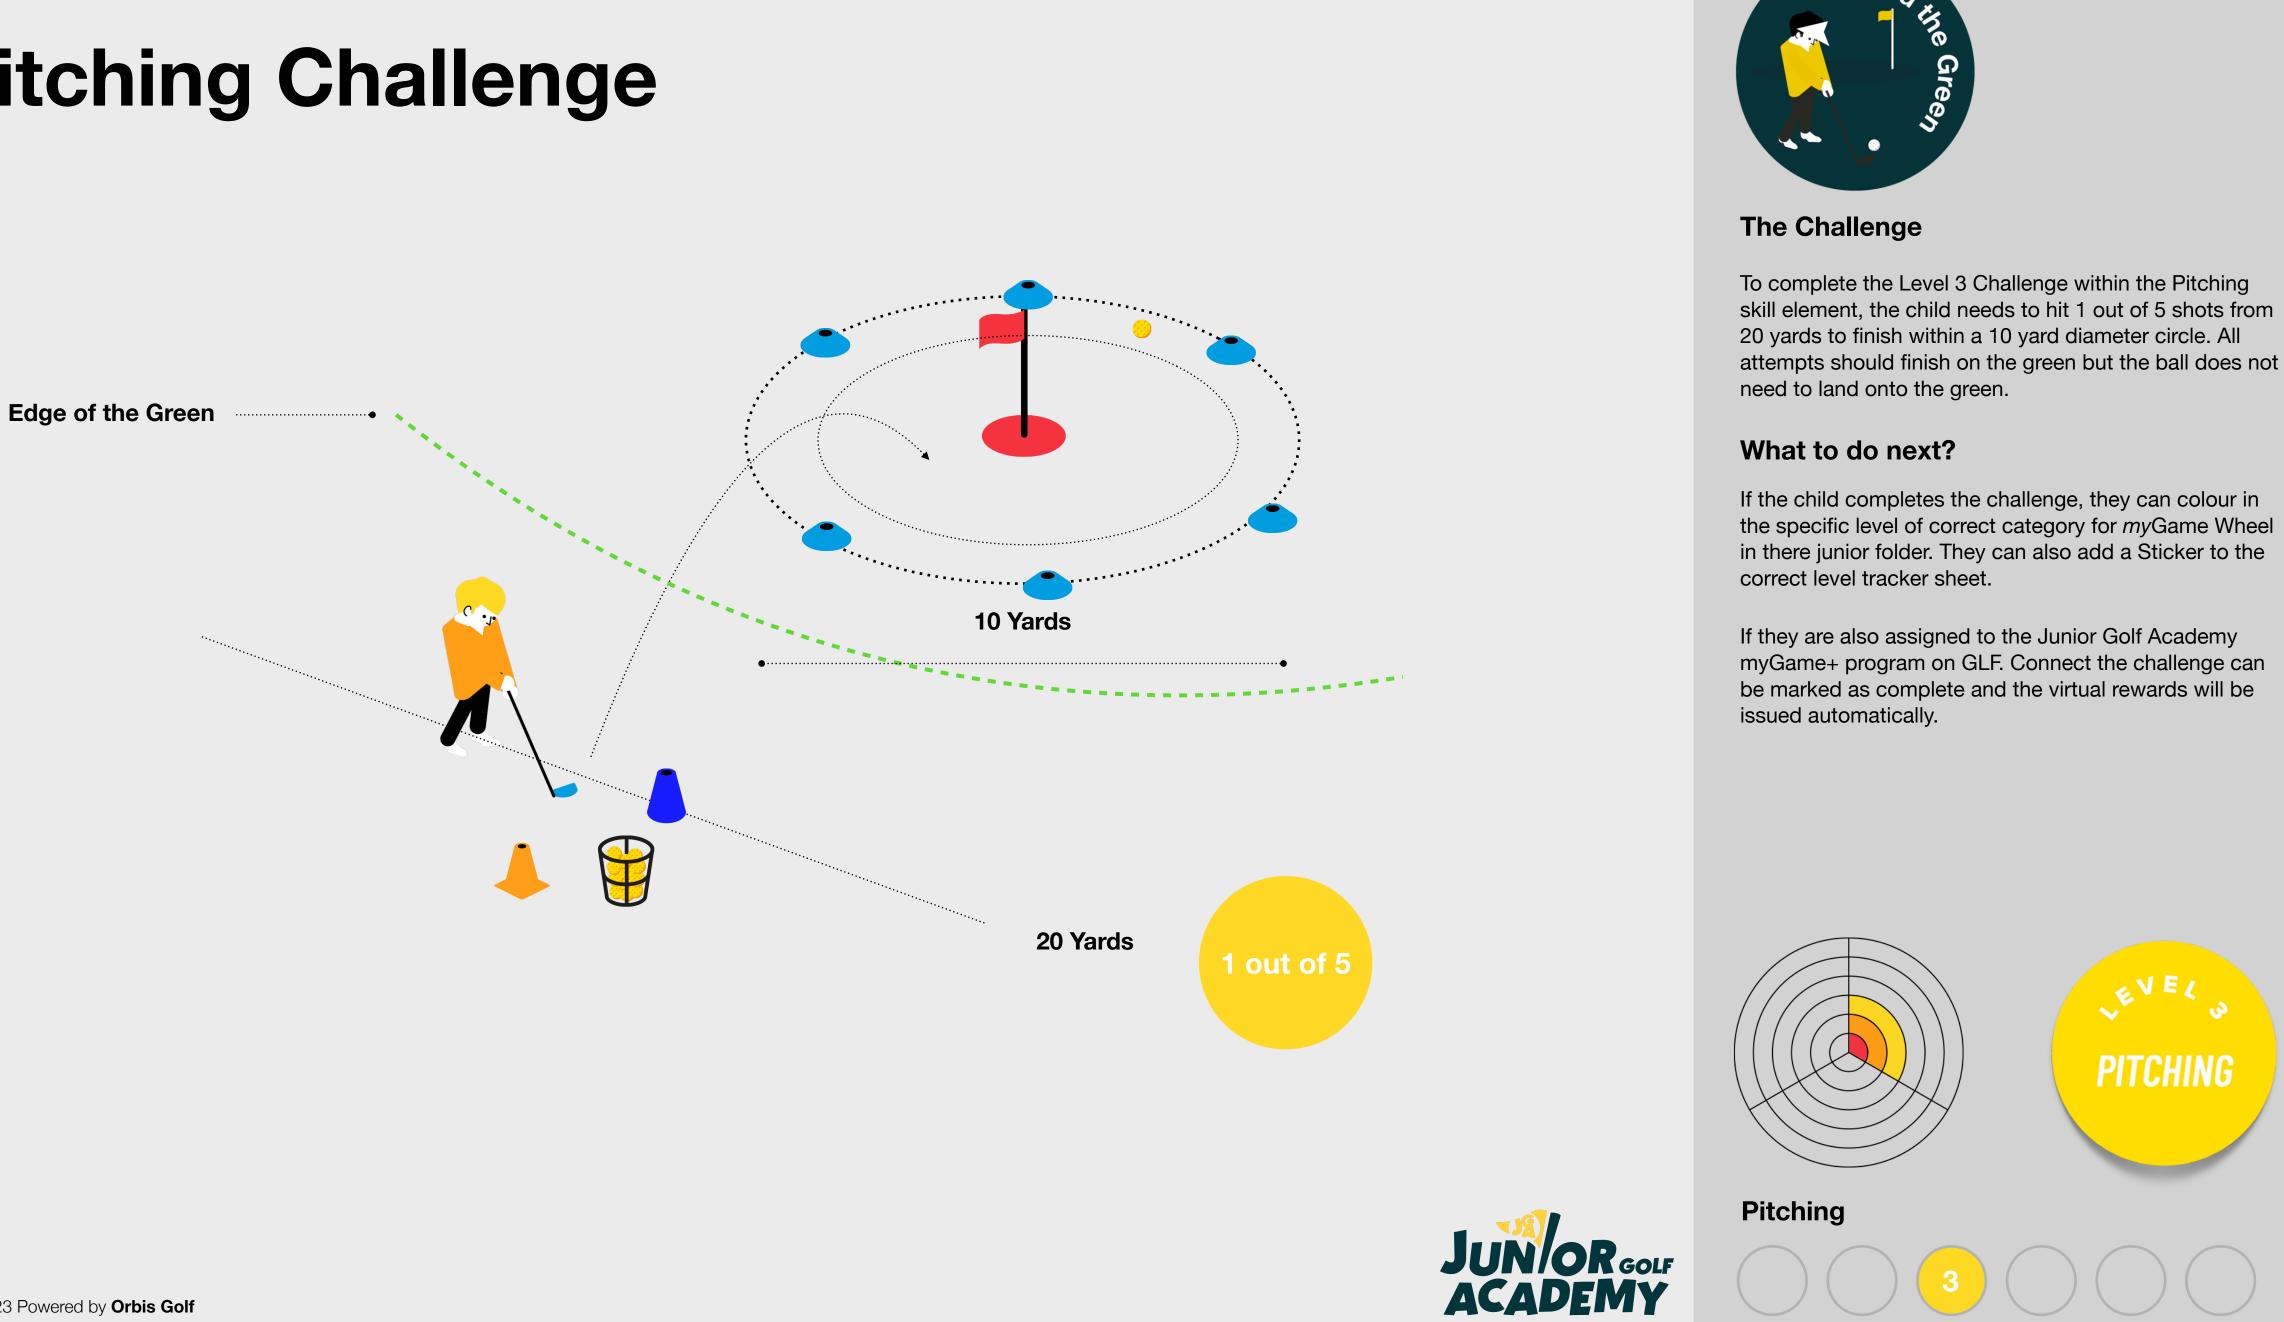

### **The Challenge**

To complete the Level 1 Challenge within the Pitching skill element, the child needs to get 1 shot out of 5 anywhere on the green. The shot does not need to land on the green.

### What to do next?

If the child completes the challenge, they can colour in the specific level of correct category for myGame Wheel in there junior folder. They can also add a Sticker to the correct level tracker sheet.

If they are also assigned to the Junior Golf Academy myGame+ program on GLF. Connect the challenge can be marked as complete and the virtual rewards will be issued automatically.

© 2023 Powered by Orbis Golf