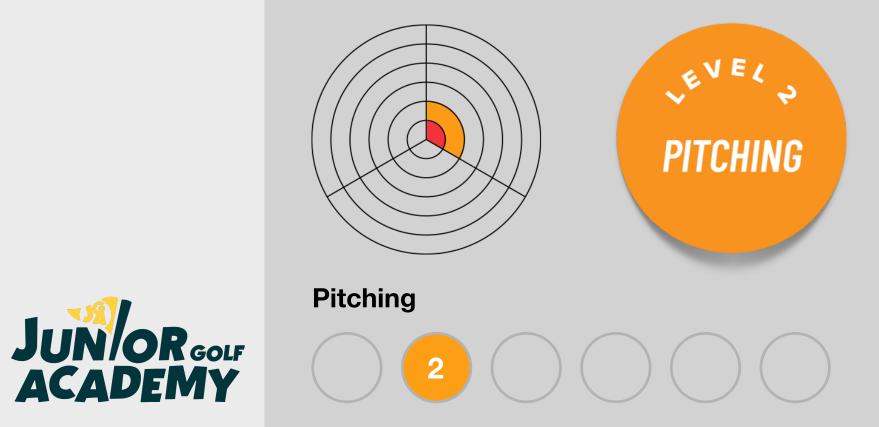

### **The Challenge**

To complete the Level 2 Challenge within the Pitching skill element, the child needs to get 3 shot out of 5 shots anywhere on the green from 20 yards. The shots do not need to land on the green but the child should demonstrate control.