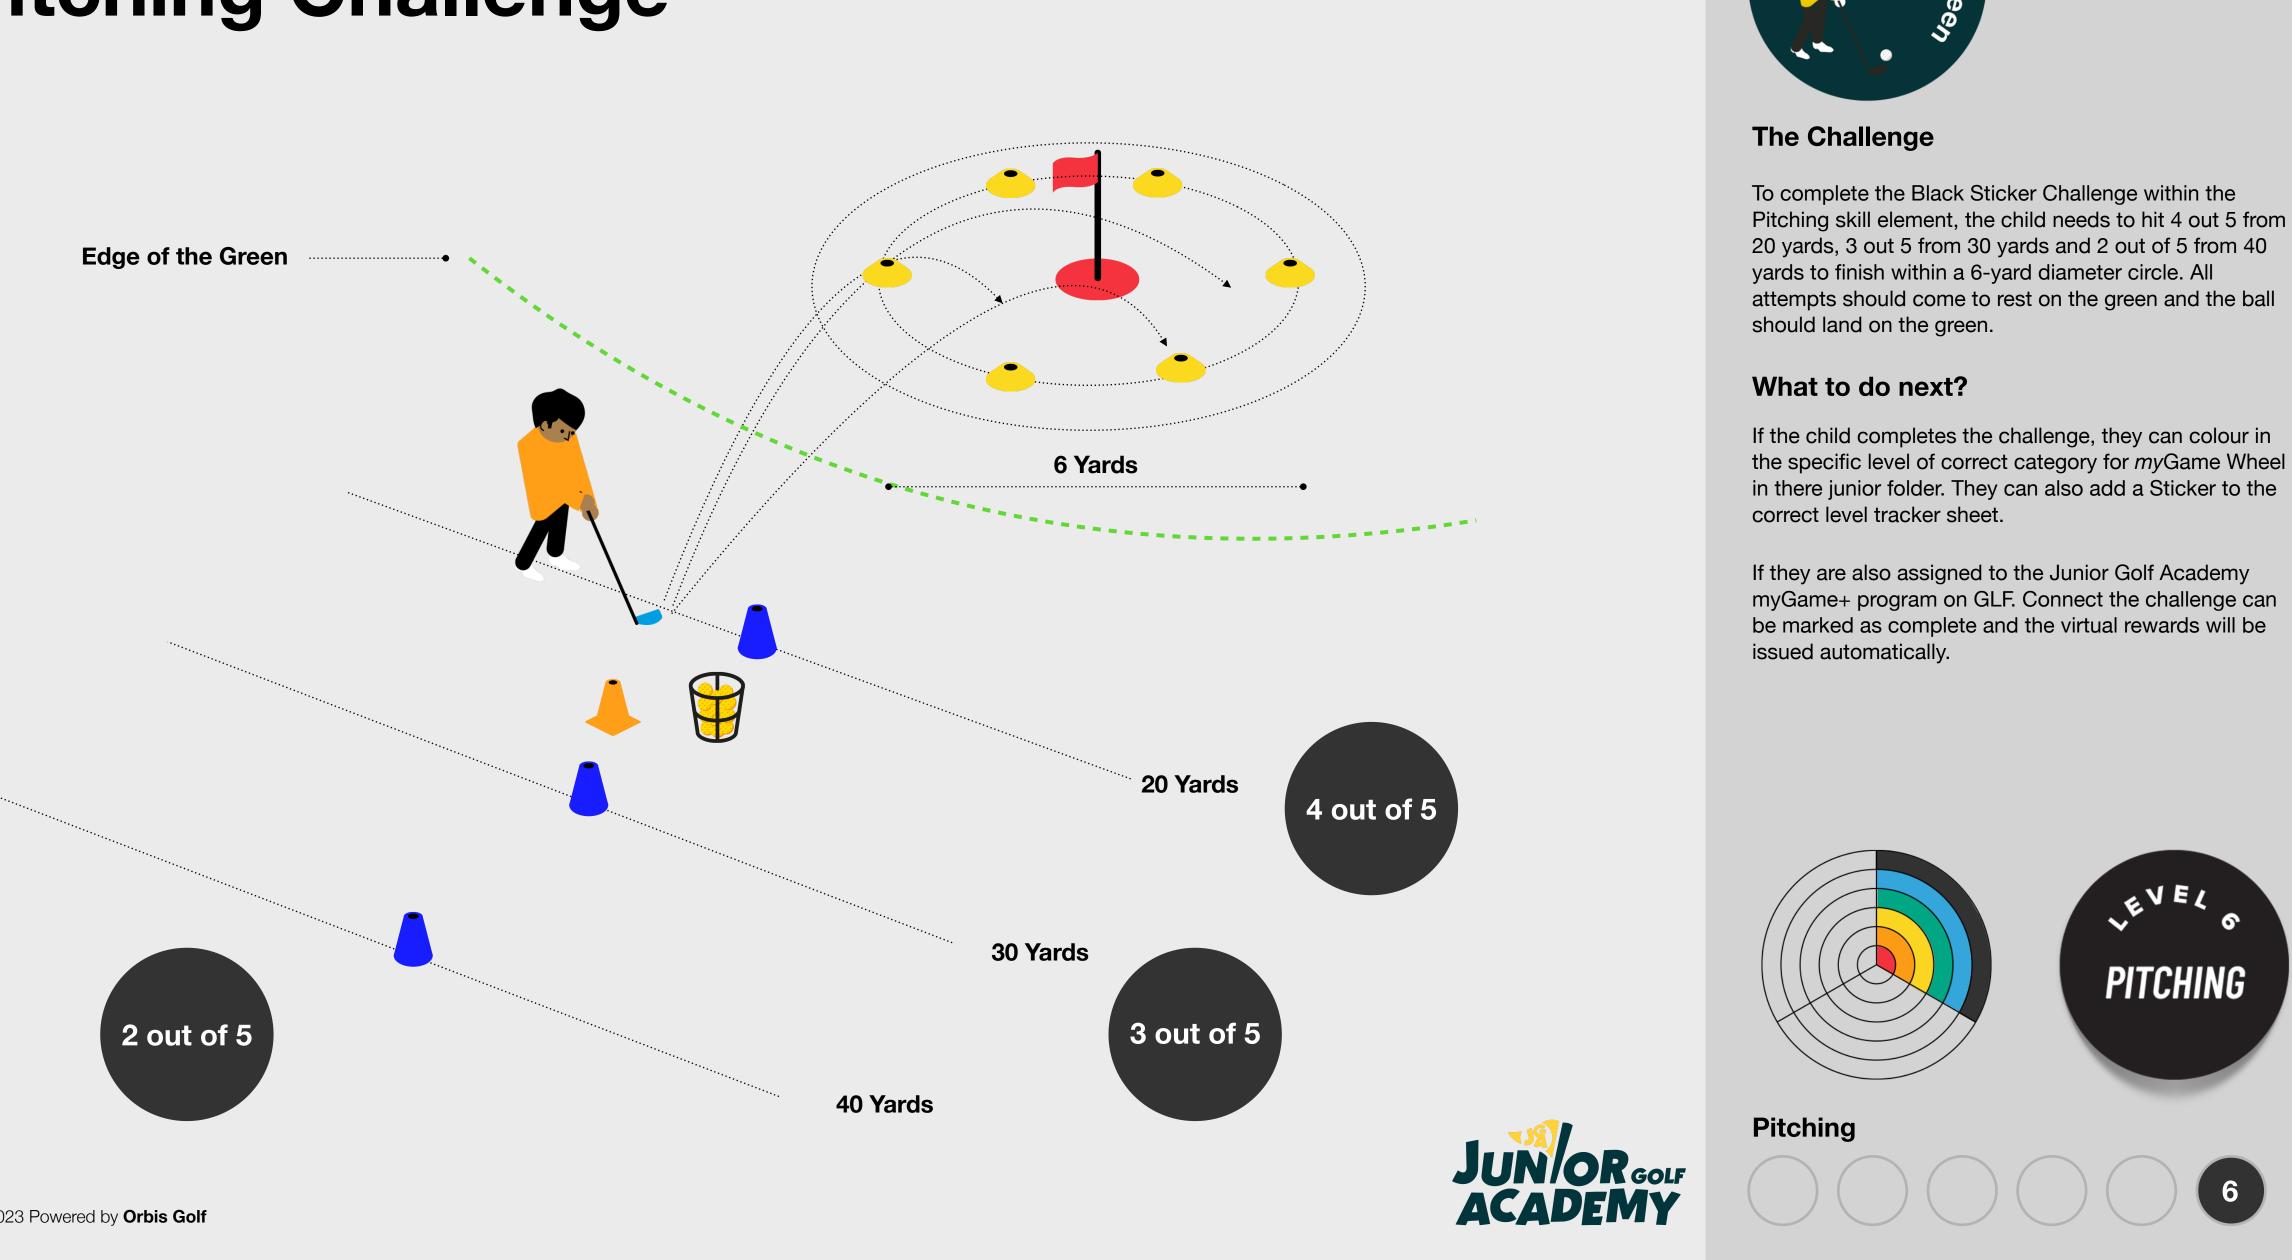

### **The Challenge**

To complete the Level 1 Challenge within the Pitching skill element, the child needs to get 1 shot out of 5 anywhere on the green. The shot does not need to land on the green.

### **The Challenge**

To complete the Level 2 Challenge within the Pitching skill element, the child needs to get 3 shot out of 5 shots anywhere on the green from 20 yards. The shots do not need to land on the green but the child should demonstrate control.