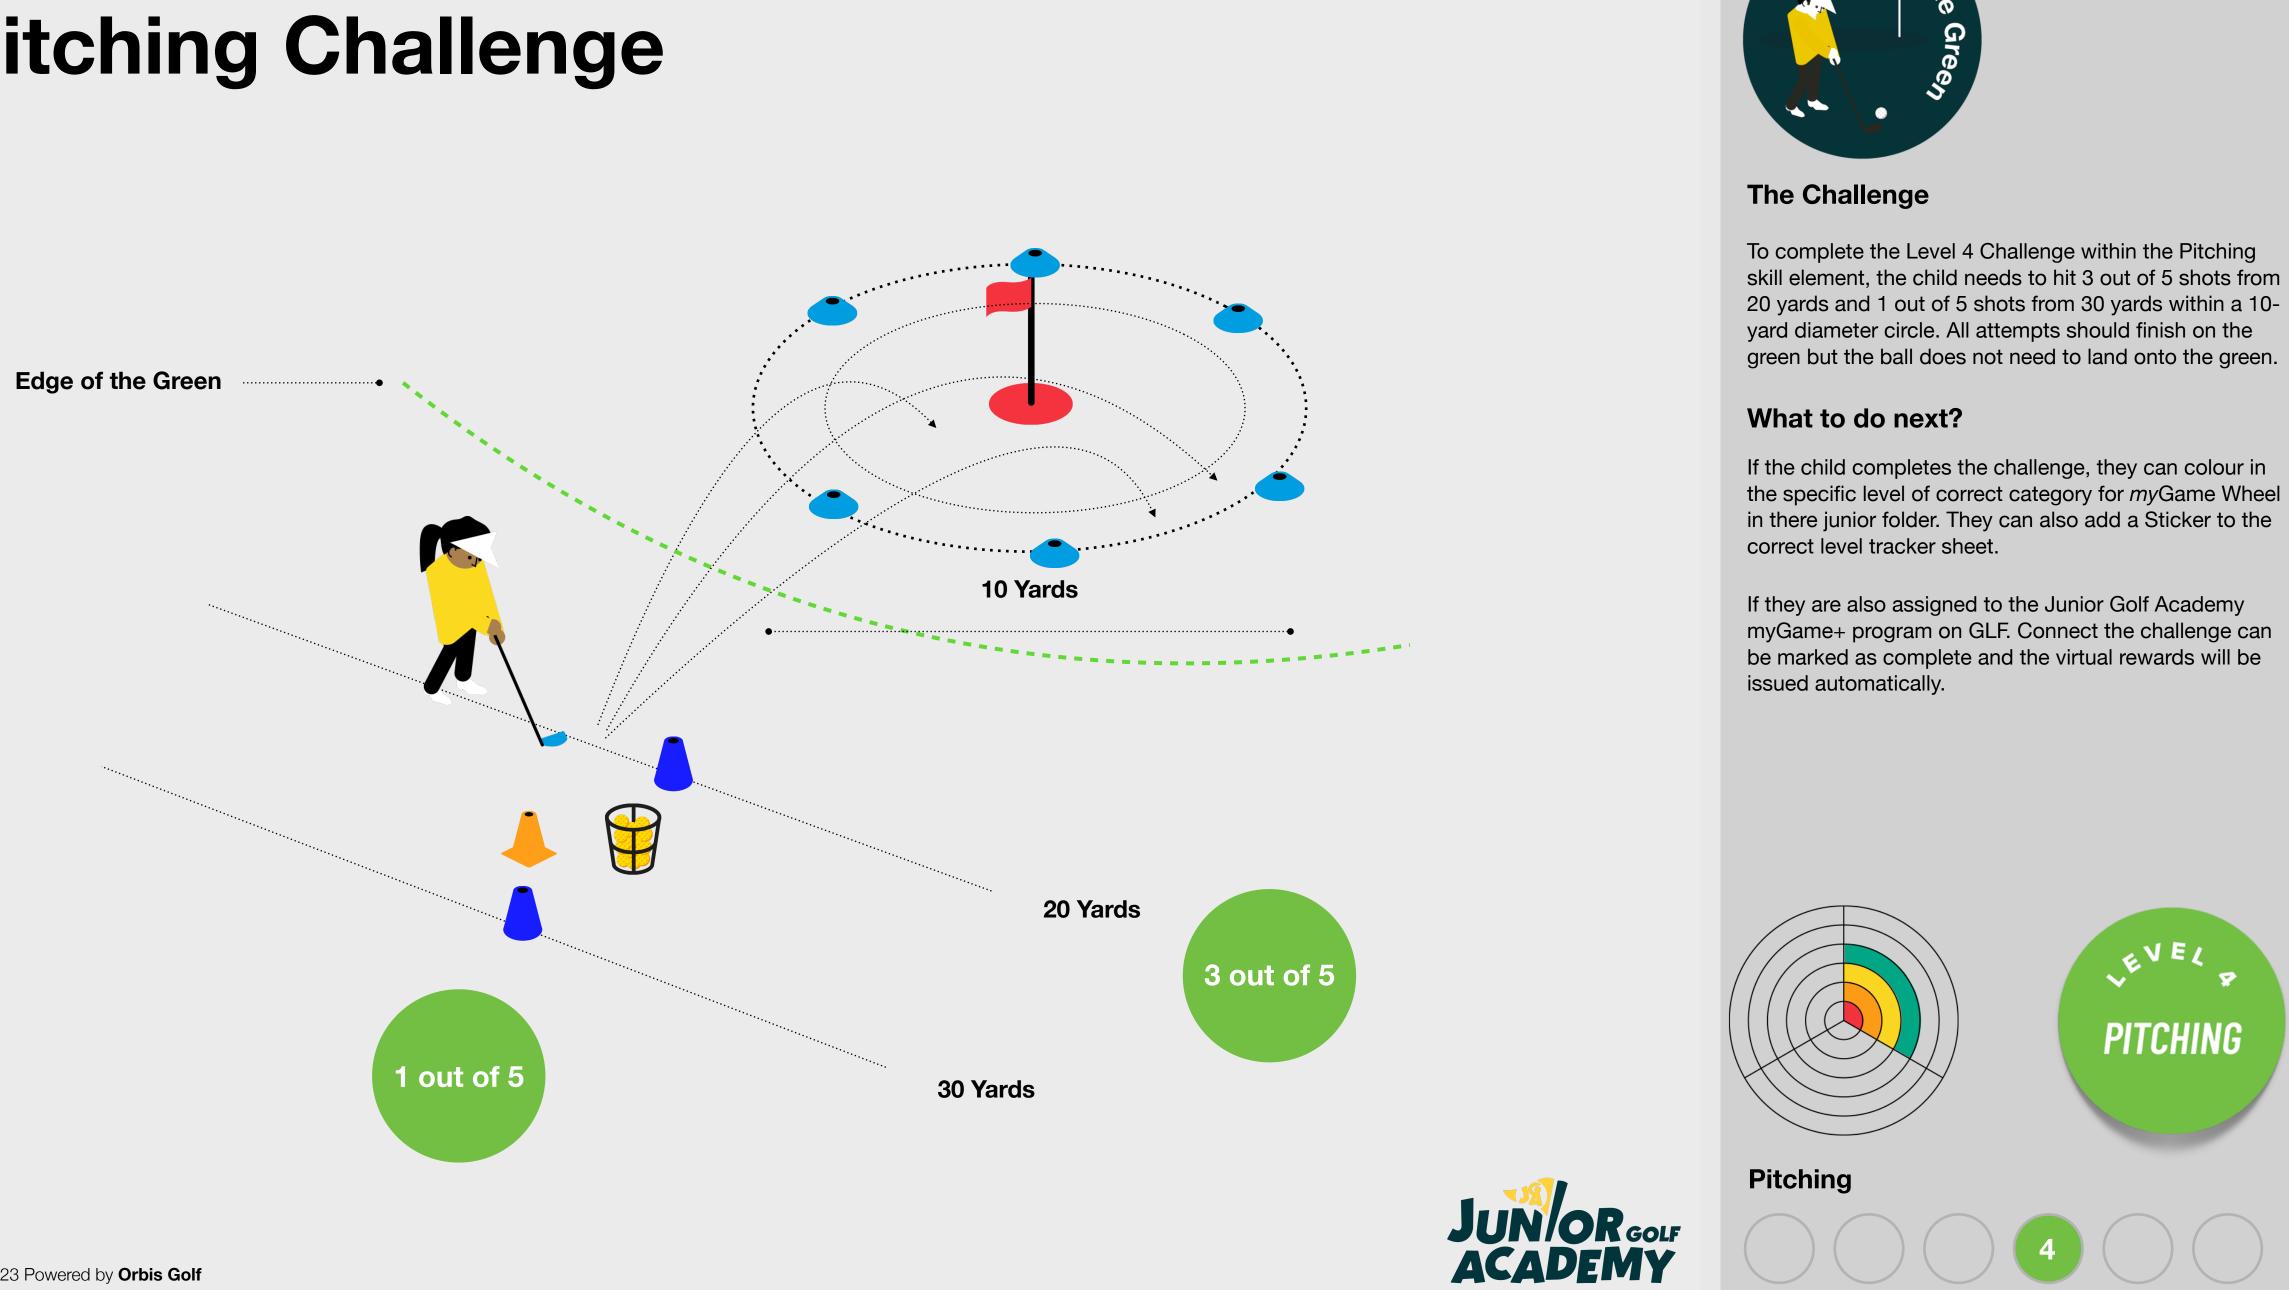

### **The Challenge**

To complete the Level 2 Challenge within the Pitching skill element, the child needs to get 3 shot out of 5 shots anywhere on the green from 20 yards. The shots do not need to land on the green but the child should demonstrate control.

### What to do next?

If the child completes the challenge, they can colour in the specific level of correct category for myGame Wheel in there junior folder. They can also add a Sticker to the correct level tracker sheet.

If they are also assigned to the Junior Golf Academy myGame+ program on GLF. Connect the challenge can be marked as complete and the virtual rewards will be issued automatically.

 $\langle \equiv \rangle$ 