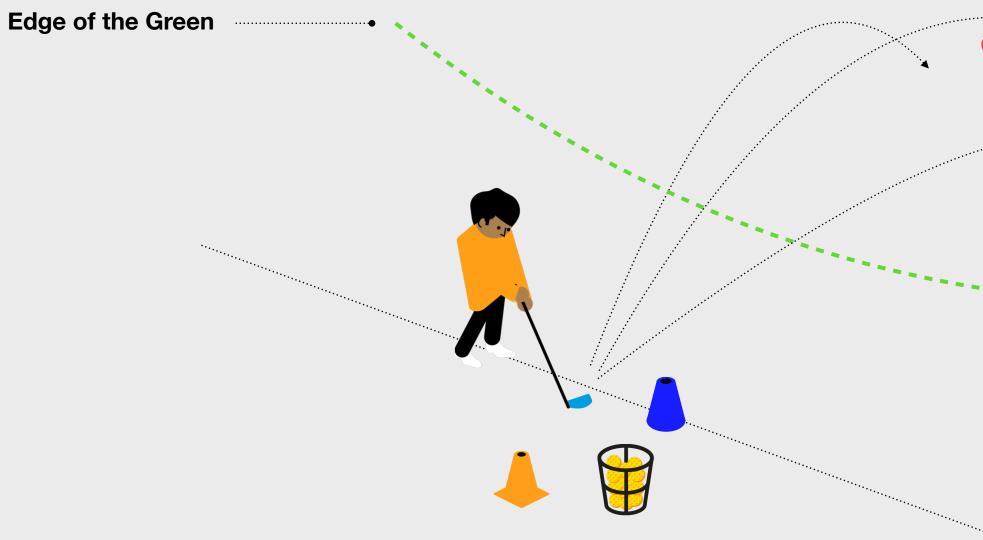

### **The Challenge**

To complete the Level 2 Challenge within the Pitching skill element, the child needs to get 3 shot out of 5 shots anywhere on the green from 20 yards. The shots do not need to land on the green but the child should demonstrate control.