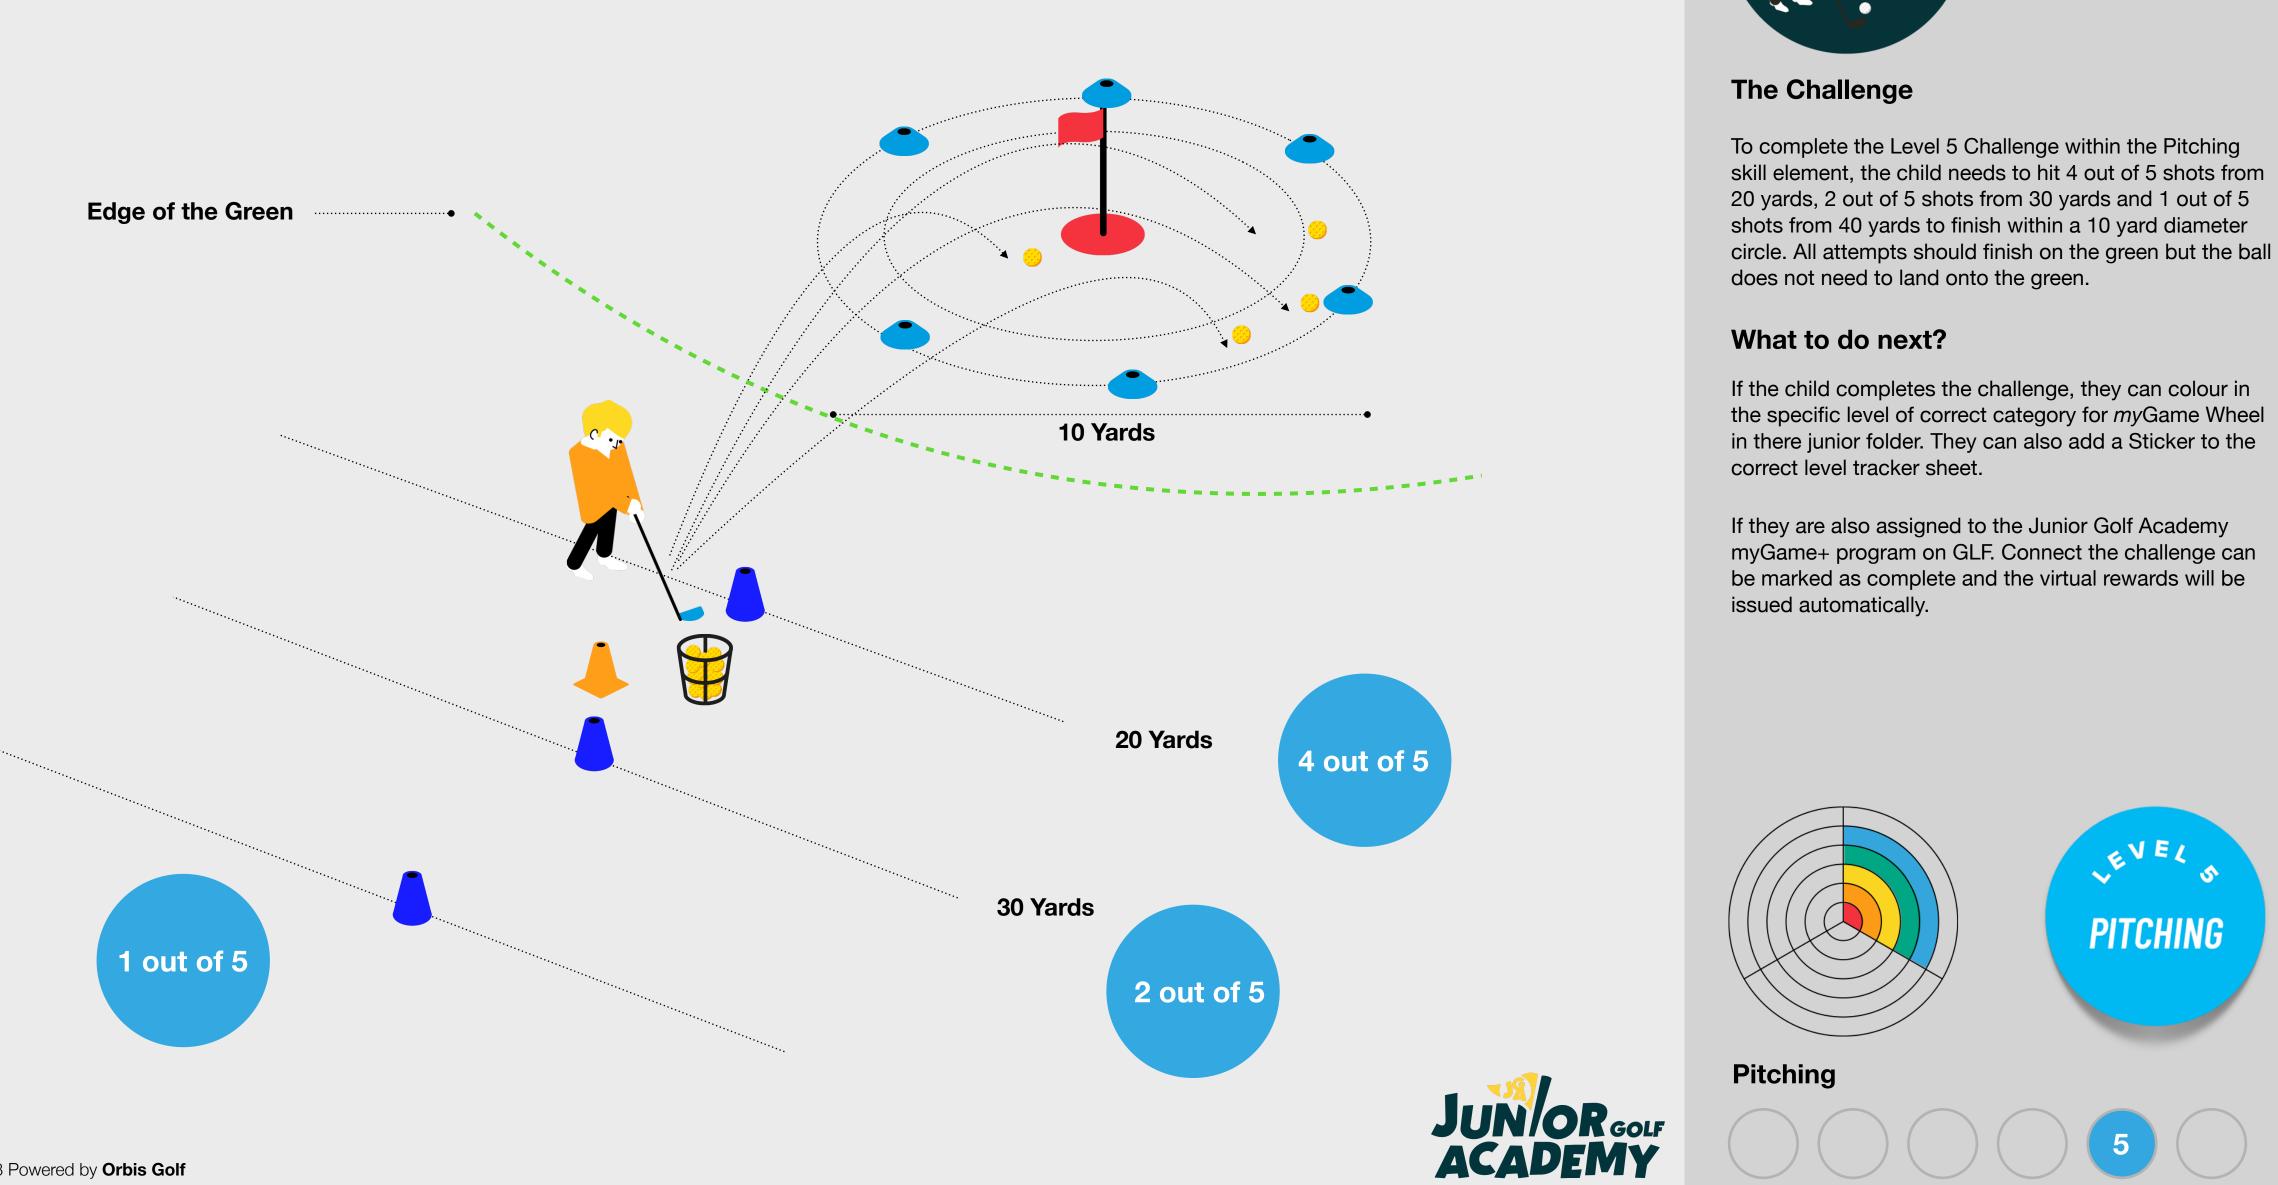

© 2023 Powered by Orbis Golf









### **The Challenge**

To complete the Level 2 Challenge within the Pitching skill element, the child needs to get 3 shot out of 5 shots anywhere on the green from 20 yards. The shots do not need to land on the green but the child should demonstrate control.

### What to do next?

If the child completes the challenge, they can colour in the specific level of correct category for myGame Wheel in there junior folder. They can also add a Sticker to the correct level tracker sheet.

If they are also assigned to the Junior Golf Academy myGame+ program on GLF. Connect the challenge can be marked as complete and the virtual rewards will be issued automatically.











 $\langle \equiv \rangle$ 

rou

© 2023 Powered by Orbis Golf



 $(\equiv) >$ 

rou



Ŋ

Blue



 $(\equiv)$ 



0

Φ



 $\equiv$  >