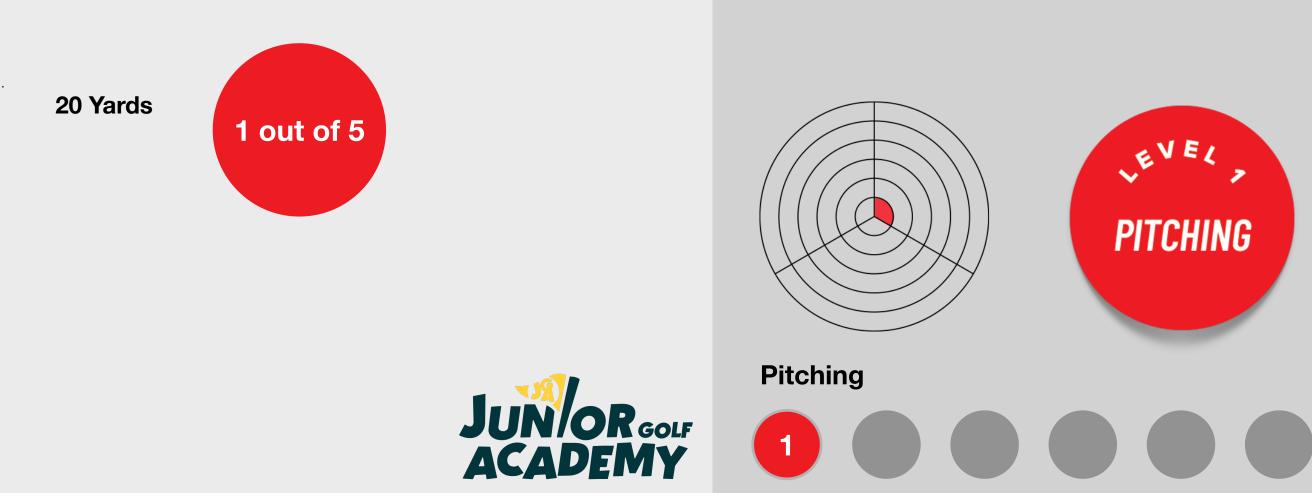

### **The Challenge**

To complete the Level 1 Challenge within the Pitching skill element, the child needs to get 1 shot out of 5 anywhere on the green. The shot does not need to land on the green.