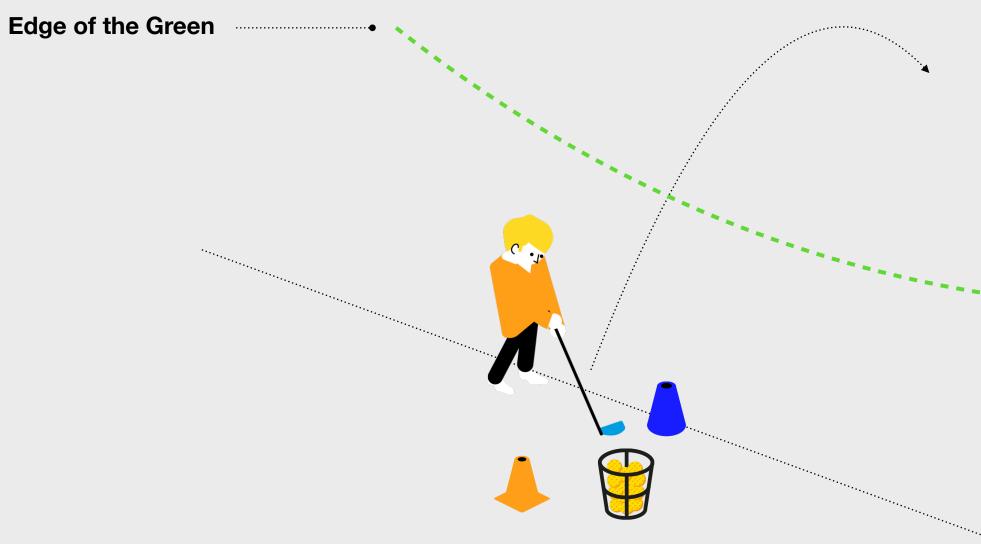

### **The Challenge**

To complete the Level 2 Challenge within the Pitching skill element, the child needs to get 3 shot out of 5 shots anywhere on the green from 20 yards. The shots do not need to land on the green but the child should demonstrate control.