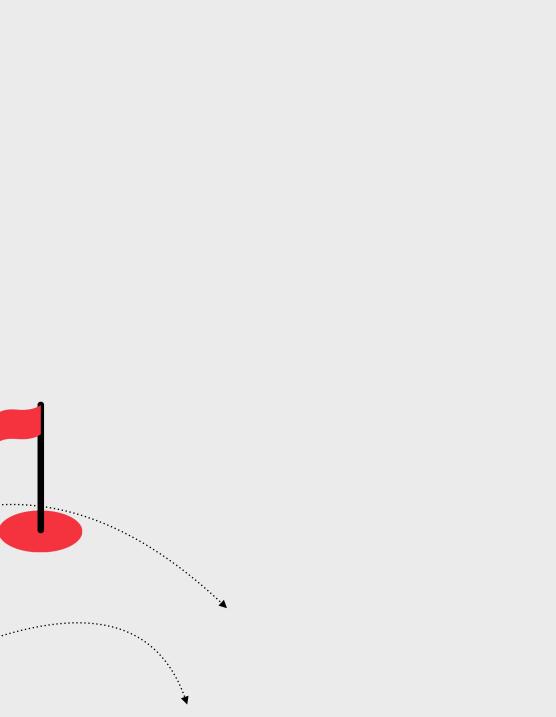

### **The Challenge**

To complete the Level 2 Challenge within the Pitching skill element, the child needs to get 3 shot out of 5 shots anywhere on the green from 20 yards. The shots do not need to land on the green but the child should demonstrate control.