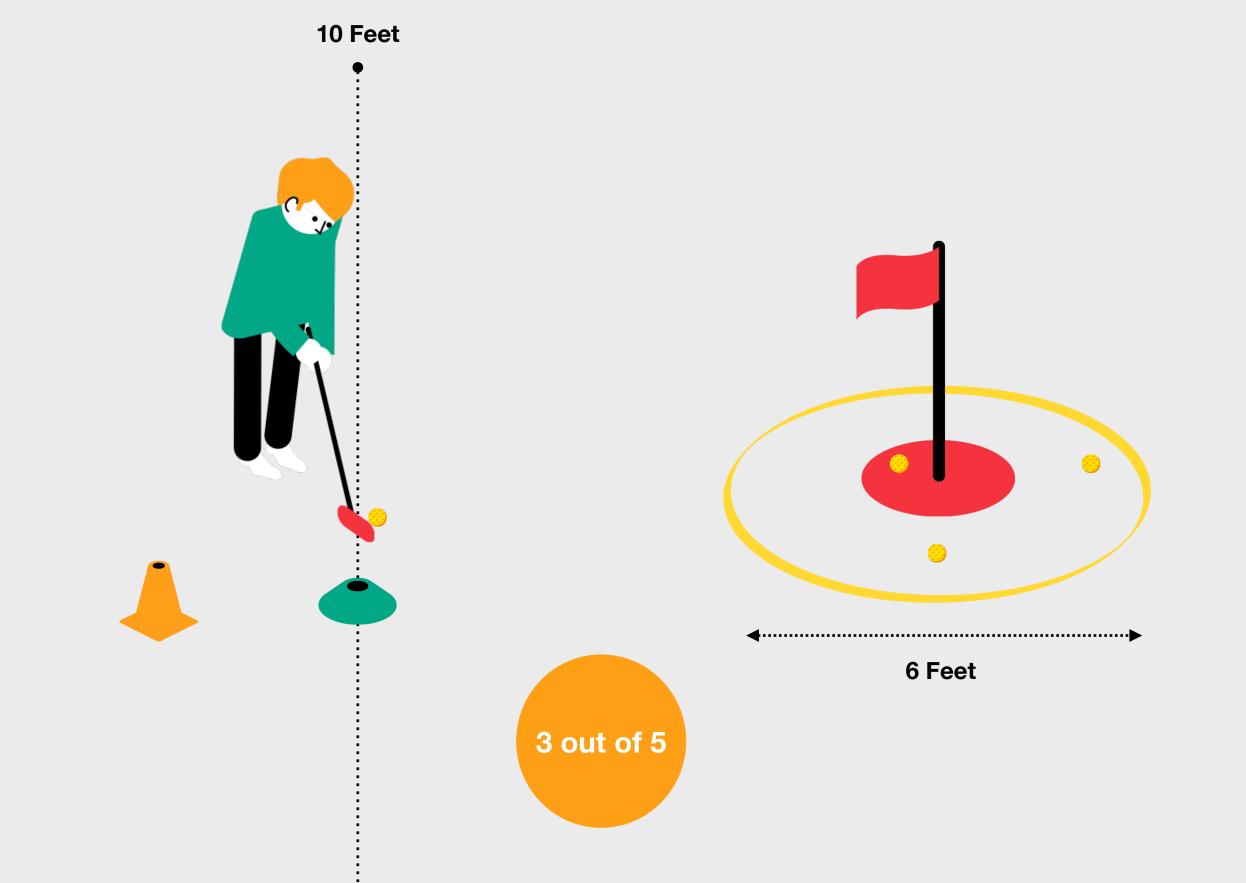

#### The Challenge

To complete the Level 1 Challenge within the Long Putts skill element, the child has 5 attempts to putt 1 ball to within a 6 foot diameter circle around the hole from a single position 10 feet from the hole.