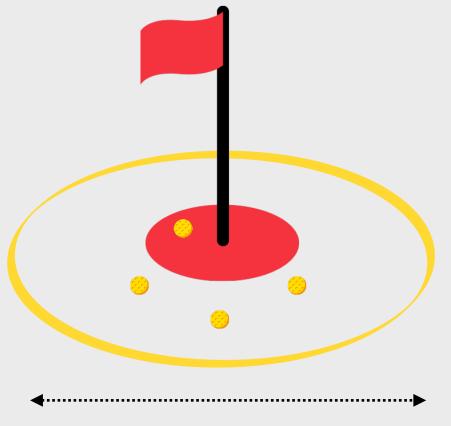

#### The Challenge

To complete the Level 1 Challenge within the Long Putts skill element, the child has 5 attempts to putt 1 ball to within a 6 foot diameter circle around the hole from a single position 10 feet from the hole.

#### The Challenge

To complete the Level 2 Challenge within the Long Putts skill element, the child has 5 attempts to putt 3 ball to within a 6 foot diameter circle around the hole from a single position 10 feet from the hole.

#### The Challenge

To complete the Level 3 Challenge within the Long Putts skill element, the child needs to putt 4 balls from a distance of 10 feet & 2 balls from a distance of 20 feet to within a 6 foot diameter circle around the hole. Both distances should be attempted from a single position on the same side of the hole. The child should have 5 attempts from each distance.