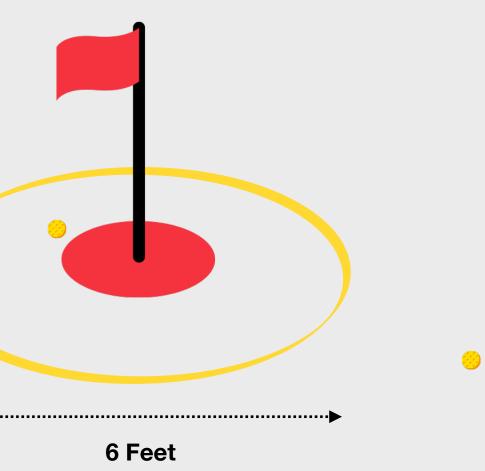

#### The Challenge

To complete the Level 1 Challenge within the Long Putts skill element, the child has 5 attempts to putt 1 ball to within a 6 foot diameter circle around the hole from a single position 10 feet from the hole.

#### The Challenge

To complete the Level 2 Challenge within the Long Putts skill element, the child has 5 attempts to putt 3 ball to within a 6 foot diameter circle around the hole from a single position 10 feet from the hole.

#### The Challenge

To complete the Level 3 Challenge within the Long Putts skill element, the child needs to putt 4 balls from a distance of 10 feet & 2 balls from a distance of 20 feet to within a 6 foot diameter circle around the hole. Both distances should be attempted from a single position on the same side of the hole. The child should have 5 attempts from each distance.

#### The Challenge

To complete the Level 4 Challenge within the Long Putts skill element, the child needs to putt 4 balls from a distance of 10 feet & 2 balls from a distance of 20 feet to within a 6 foot diameter circle around the hole. Both distances should be attempted from five positions around the hole and have 5 attempts from each distance. The child should attempt one putt from each position.

#### **The Challenge**

To complete the Level 5 Challenge within the Long Putts skill element, the child needs to putt 5 balls from a distance of 10 feet, 2 balls from a distance of 20 feet & 1 ball from a distance of 30 feet to within a 6 foot diameter circle around the hole. All three distances should be attempted from five positions around the hole and the child has 5 attempts from each distance. They should attempt one putt from each position.

#### The Challenge

To complete the Level 6 Challenge within the Long Putts skill element, the child needs to putt 8 balls from a distance of 10 feet, 5 balls from a distance of 20 feet & 3 balls from a distance of 30 feet to within a 6 foot diameter circle around the hole. All three distances should be attempted from five positions around the hole and the child has 5 attempts from each distance. They should attempt one putt from each position.