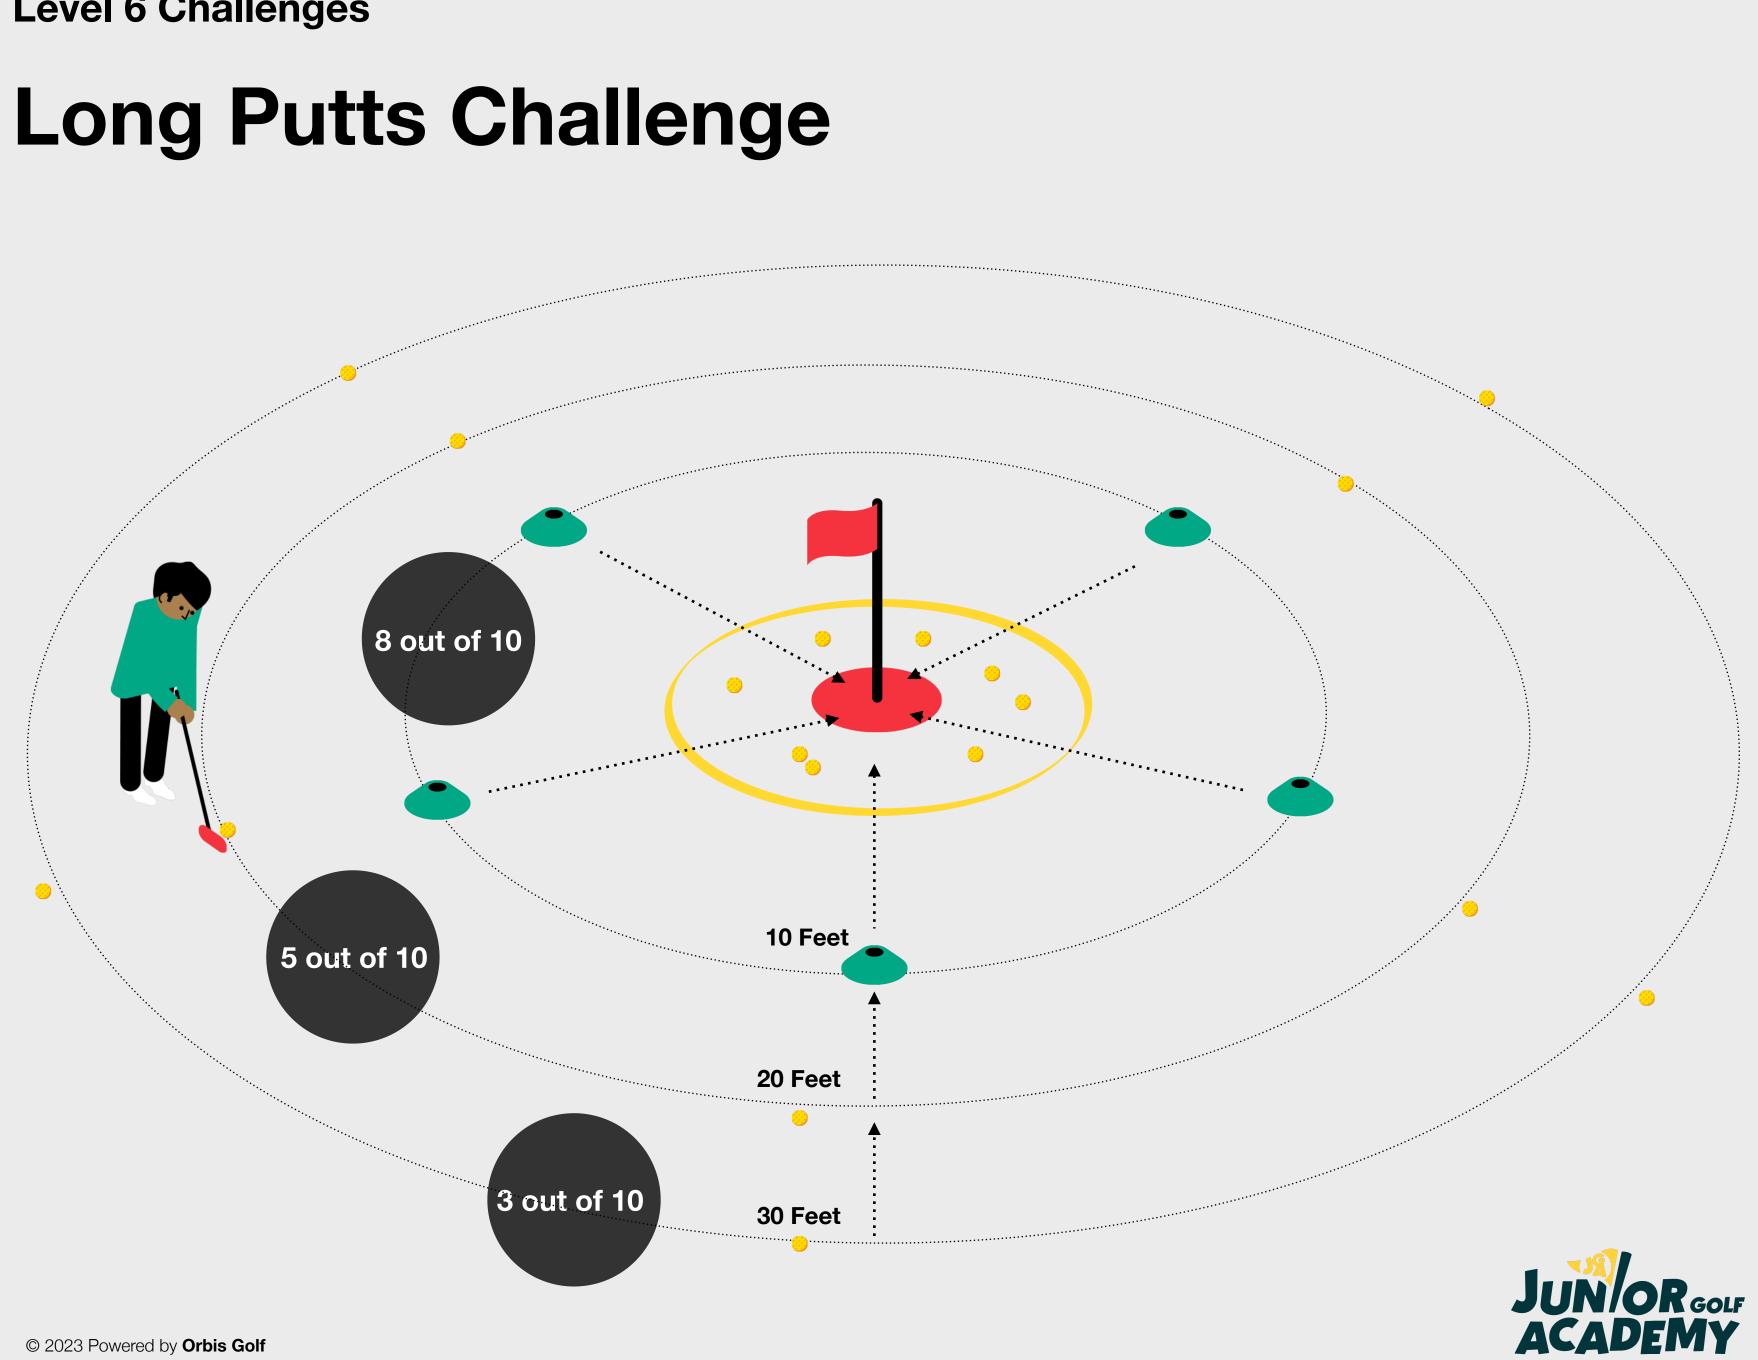

## Level 6 Challenges

 $\mathbf{O}$ 

Φ

Ð

Black

#### The Challenge

To complete the Level 6 Challenge within the Long Putts skill element, the child needs to putt 8 balls from a distance of 10 feet, 5 balls from a distance of 20 feet & 3 balls from a distance of 30 feet to within a 6 foot diameter circle around the hole. All three distances should be attempted from five positions around the hole and the child has 5 attempts from each distance. They should attempt one putt from each position.