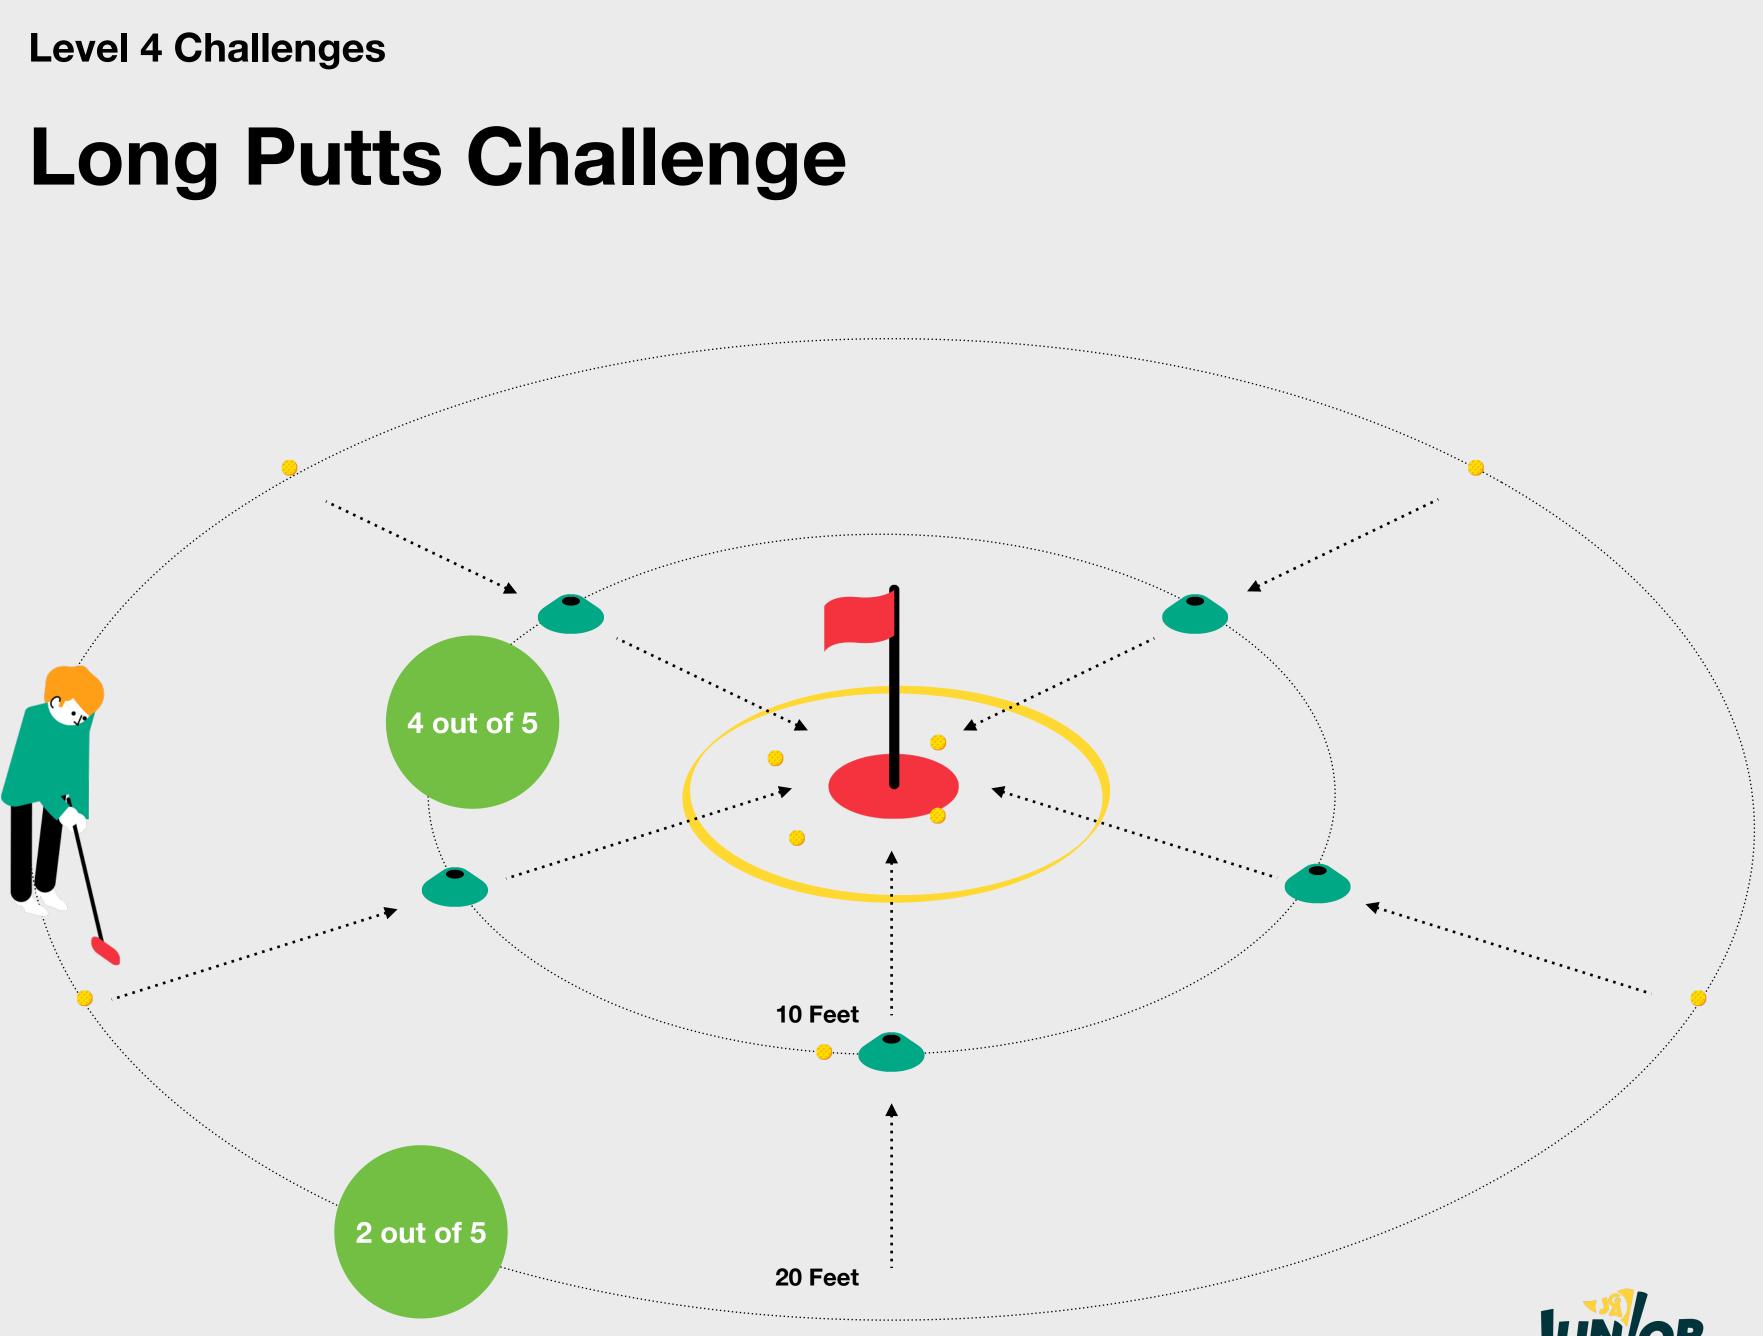

#### The Challenge

To complete the Level 4 Challenge within the Long Putts skill element, the child needs to putt 4 balls from a distance of 10 feet & 2 balls from a distance of 20 feet to within a 6 foot diameter circle around the hole. Both distances should be attempted from five positions around the hole and have 5 attempts from each distance. The child should attempt one putt from each position.