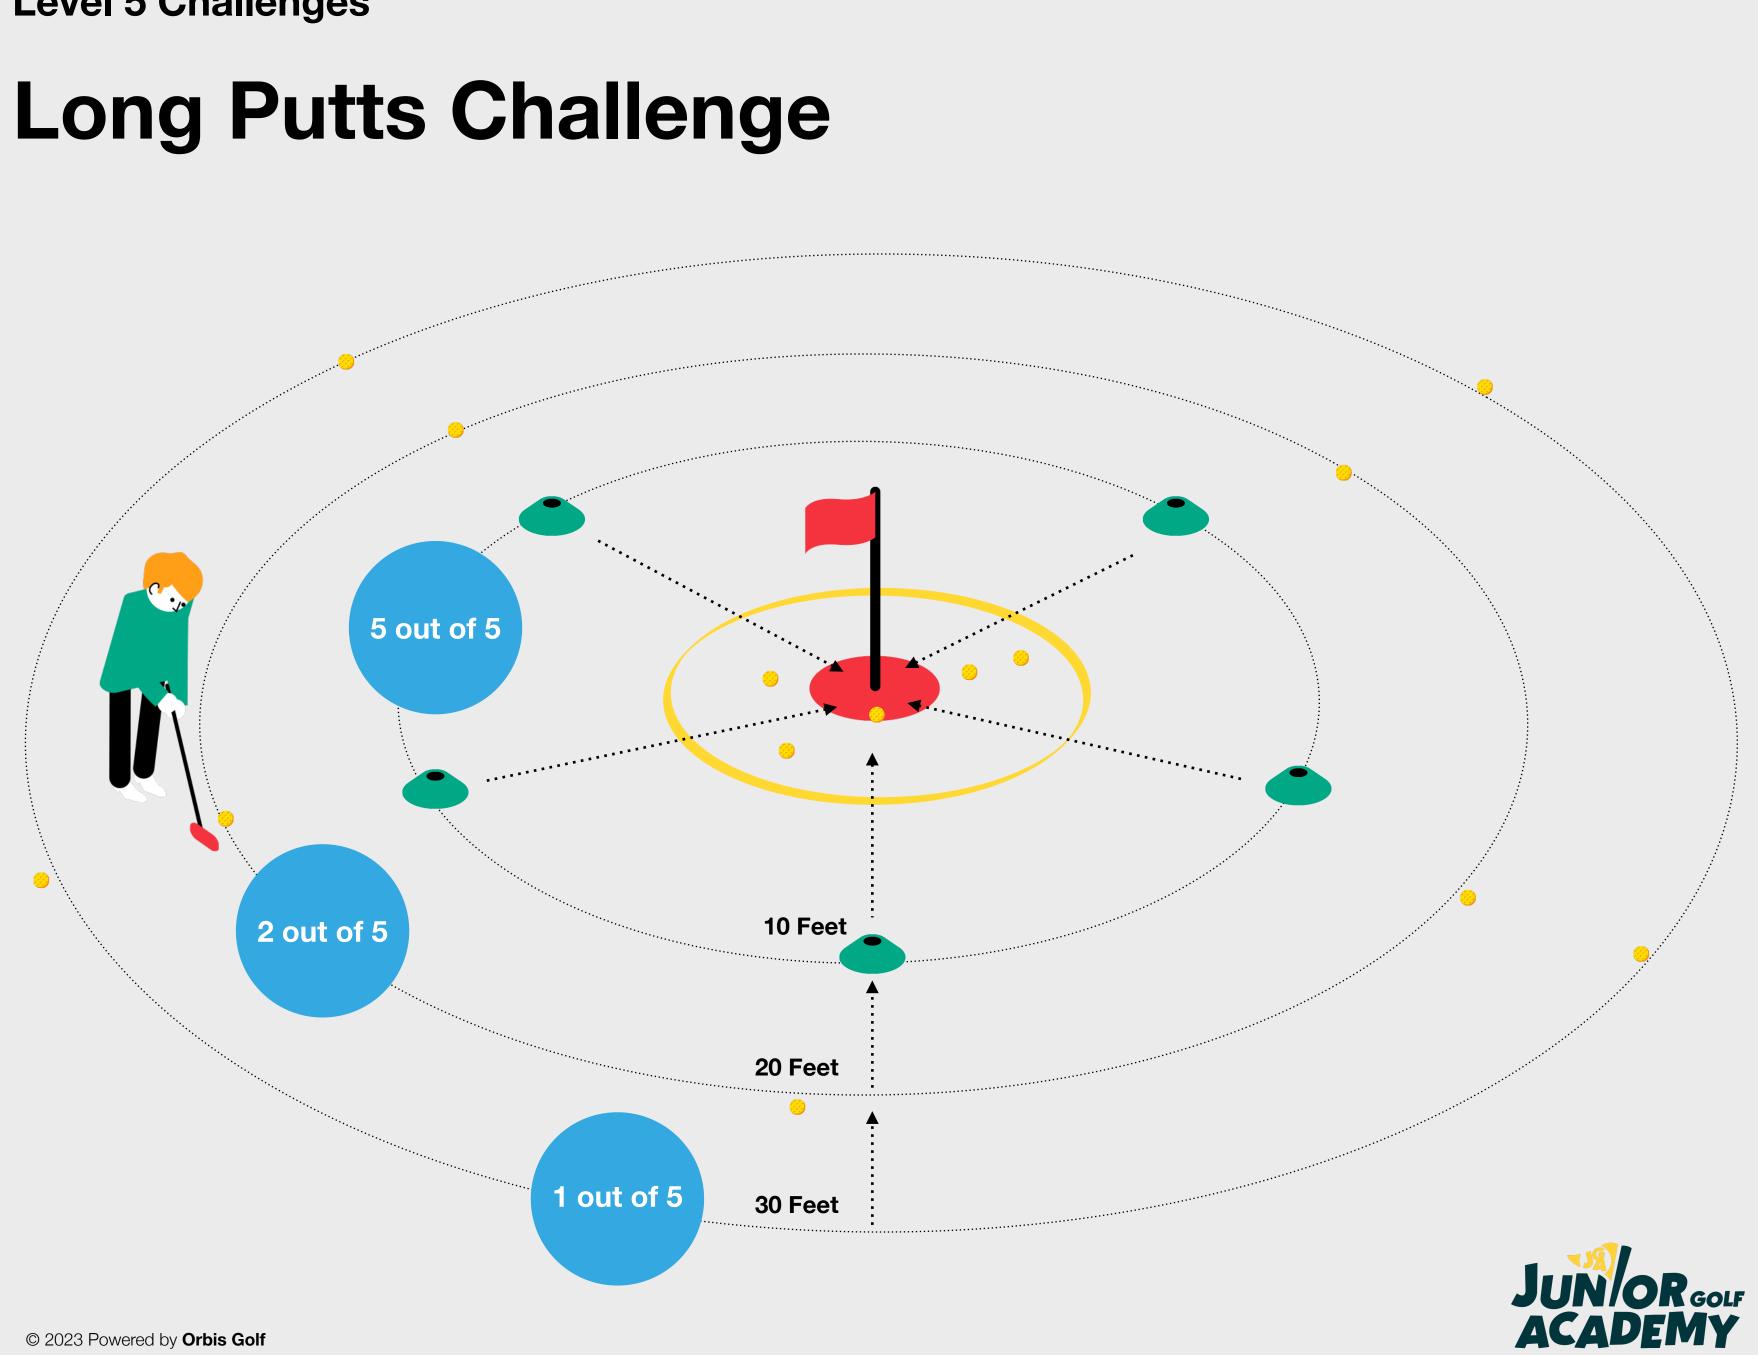

#### **The Challenge**

To complete the Level 5 Challenge within the Long Putts skill element, the child needs to putt 5 balls from a distance of 10 feet, 2 balls from a distance of 20 feet & 1 ball from a distance of 30 feet to within a 6 foot diameter circle around the hole. All three distances should be attempted from five positions around the hole and the child has 5 attempts from each distance. They should attempt one putt from each position.