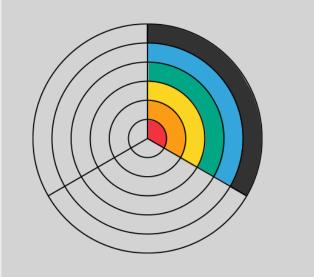

#### What to do next?

If the child completes the challenge, they can colour in the specific level of correct category for *my*Game Wheel in there junior folder. They can also add a Sticker to the correct level tracker sheet.

### What to do next?

If the child completes the challenge, they can colour in the specific level of correct category for myGame Wheel in there junior folder. They can also add a Sticker to the correct level tracker sheet.

#### What to do next?

If the child completes the challenge, they can colour in the specific level of correct category for myGame Wheel in there junior folder. They can also add a Sticker to the correct level tracker sheet.