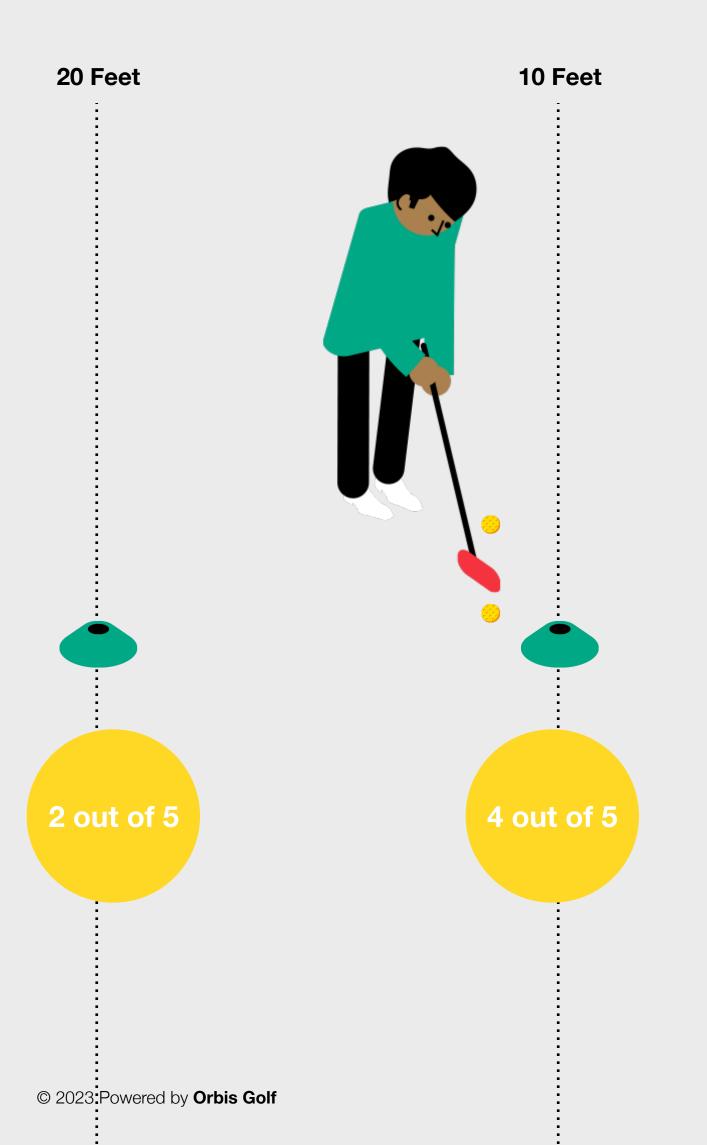

#### The Challenge

To complete the Level 3 Challenge within the Long Putts skill element, the child needs to putt 4 balls from a distance of 10 feet & 2 balls from a distance of 20 feet to within a 6 foot diameter circle around the hole. Both distances should be attempted from a single position on the same side of the hole. The child should have 5 attempts from each distance.

#### The Challenge

To complete the Level 4 Challenge within the Long Putts skill element, the child needs to putt 4 balls from a distance of 10 feet & 2 balls from a distance of 20 feet to within a 6 foot diameter circle around the hole. Both distances should be attempted from five positions around the hole and have 5 attempts from each distance. The child should attempt one putt from each position.