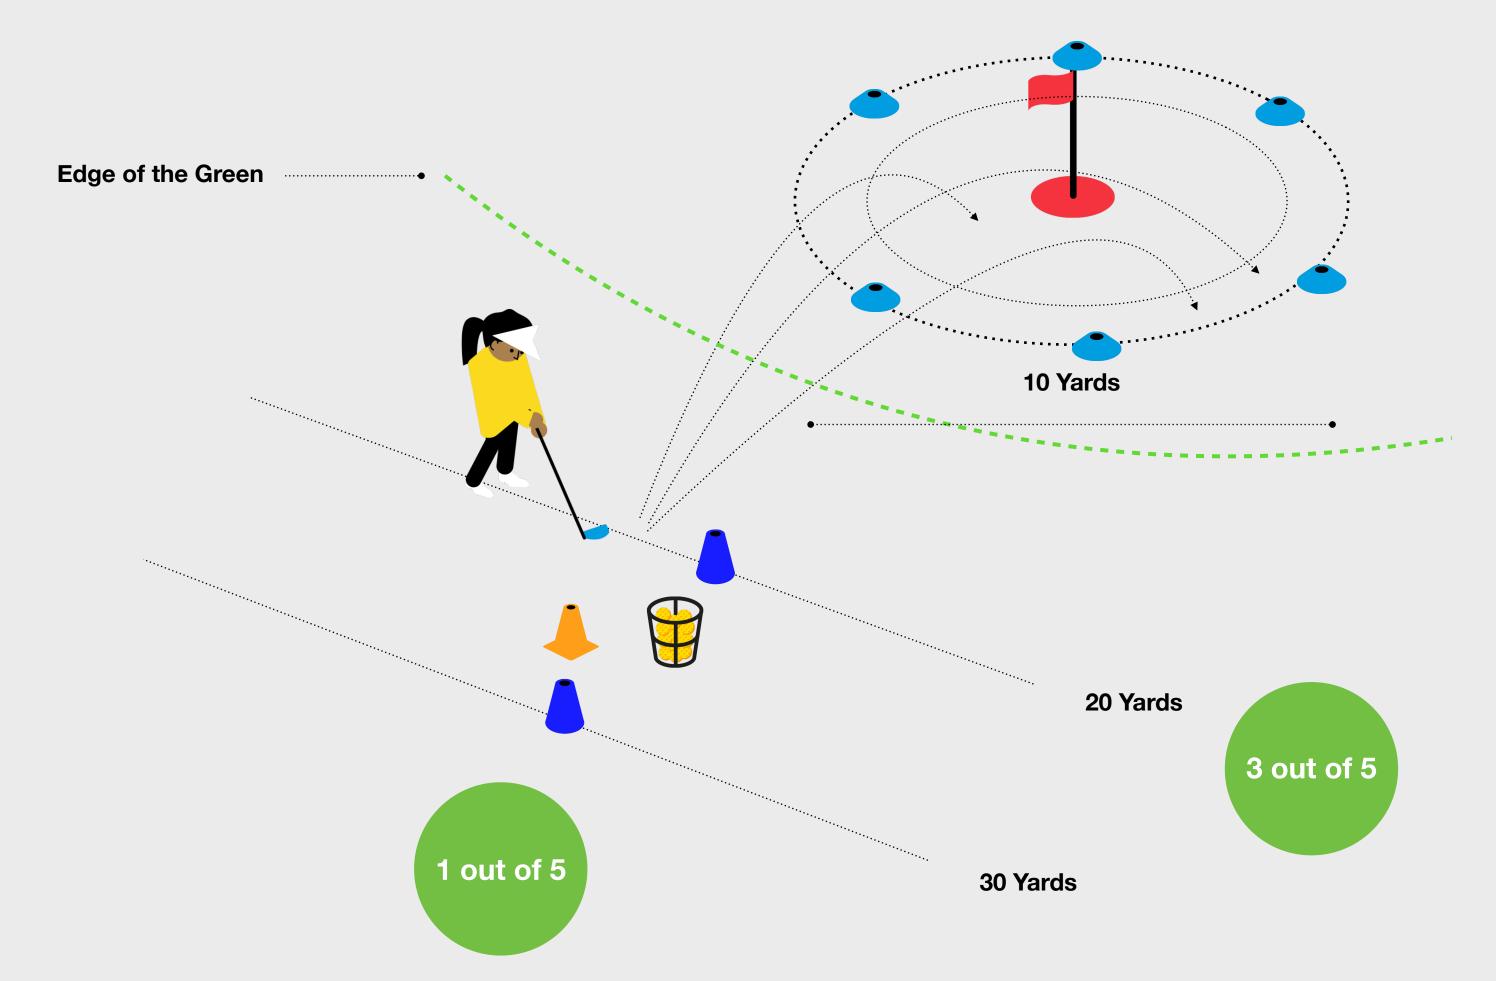

#### **The Challenge**

To complete the Level 4 Challenge within the Chipping skill element, the child needs to chip 4 out of 5 shots from 10 yards, 2 out of 5 from 15 yards and 1 out of 5 shots from 20 yards within a 10-foot diameter circle.

All shots must finish on the green and the child should demonstrate control over contact.

#### What to do next?

If the child completes the challenge, they can colour in the specific level of correct category for myGame Wheel in there junior folder. They can also add a Sticker to the correct level tracker sheet.

#### **The Challenge**

To complete the Level 4 Challenge within the Pitching skill element, the child needs to hit 3 out of 5 shots from 20 yards and 1 out of 5 shots from 30 yards within a 10yard diameter circle. All attempts should finish on the green but the ball does not need to land onto the green.