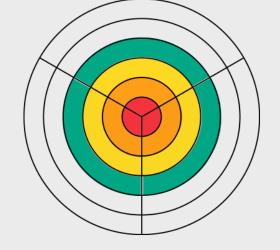

### Awarding a Around the Green Hat Pin

The graphics below indicate what is required to award the child their level category hat pin. Through the GLF. Connect App, the child will automatically be awarded their virtual hat pin reward:

## Around the Green myProgress Wheel

The level 4 circle has been coloured in within the child's myJunior folder.

Step 3

## Mastering the Game myProgress Wheel

The level 4 section has been coloured in within the child's myJunior folder.