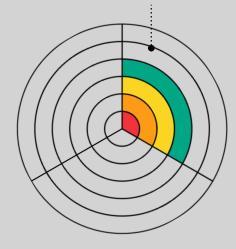

## Around the Green myProgress Wheel

The level 4 circle has been coloured in within the child's myJunior folder.

## Mastering the Game myProgress Wheel

The level 4 section has been coloured in within the child's myJunior folder.