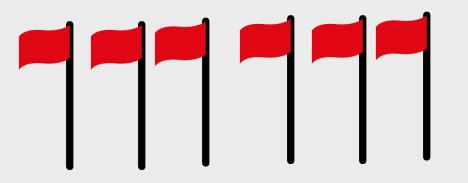

### **Level 4 Tracker Stickers**

All of the stickers have been added to the tracker sheet within the child's myJunior Folder.

### **Level 4 Tracker Stickers**

All of the stickers have been added to the tracker sheet within the child's myJunior Folder.

Step 2

#### Level 4 Tracker Stickers

All 12 stickers have been added to the tracker sheet.

**PITCHING** 