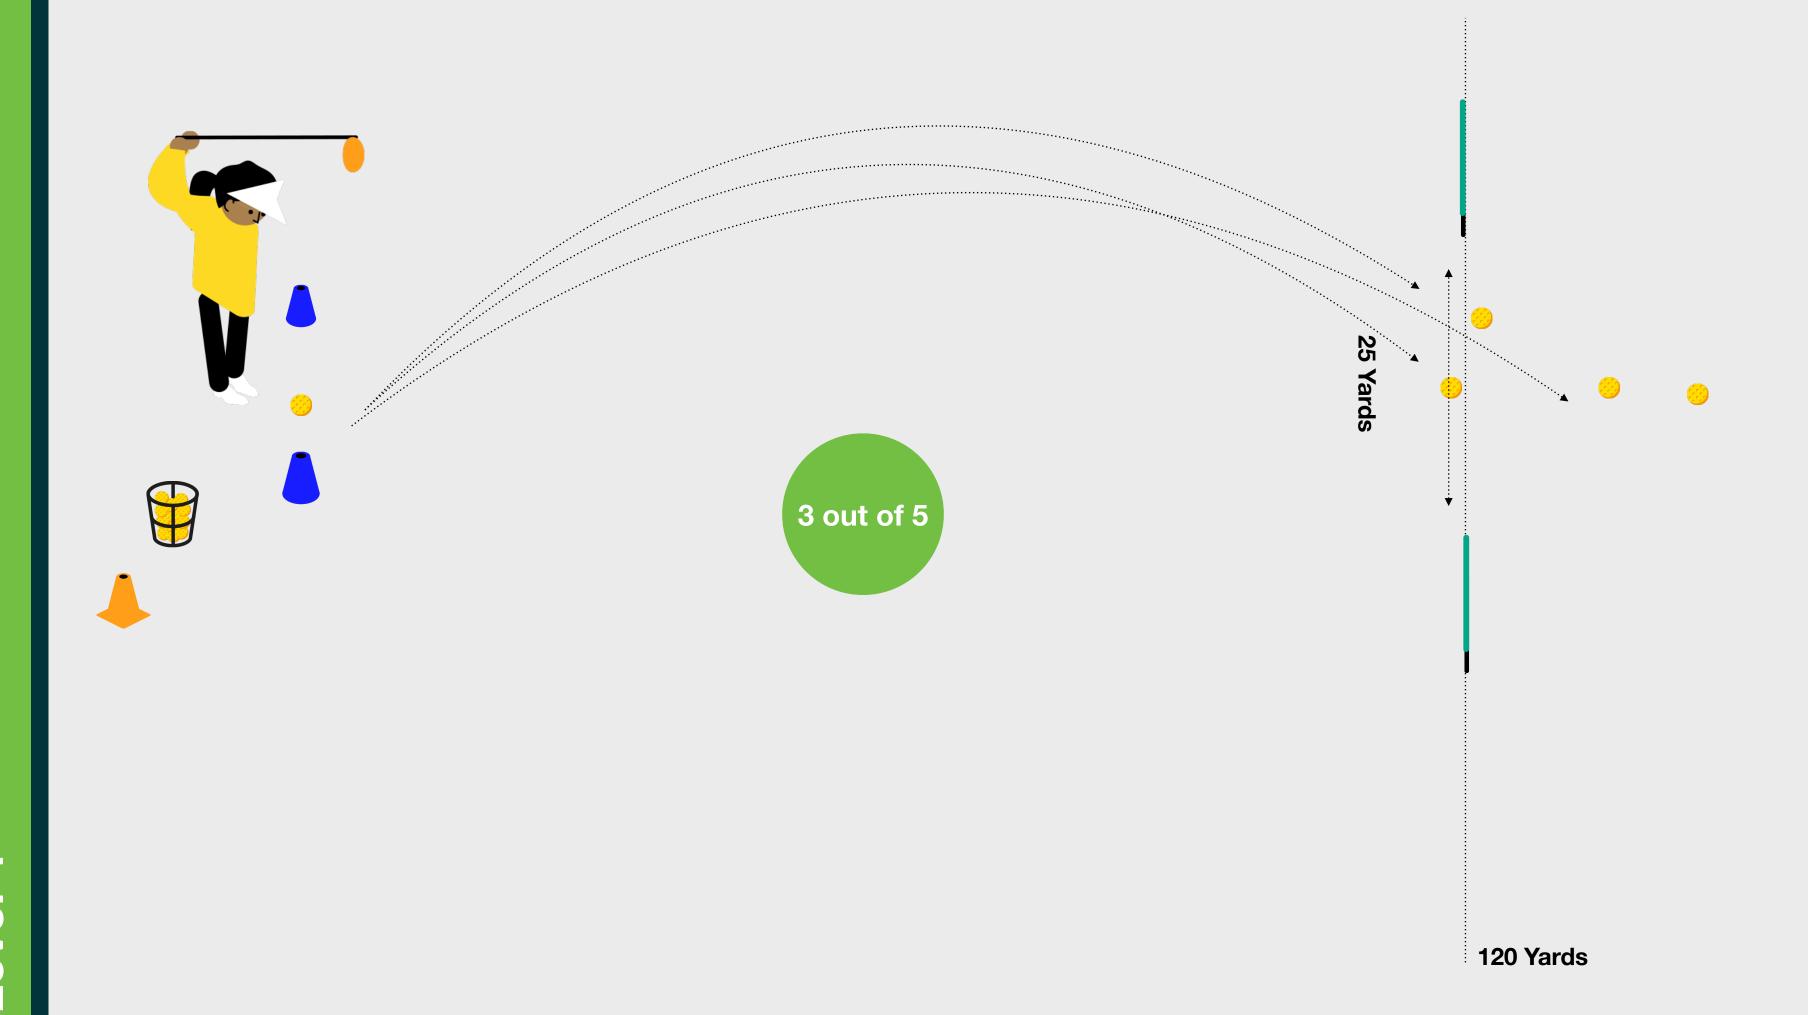

## **Driver Challenge**

To complete the Level 4 Challenge within the Driver Skill element, the child needs to demonstrate the ability to hit 3 out 5 shots in the air, a minimum total distance of 120 yards and the ball needs to come to rest within a 25yard-wide gate.