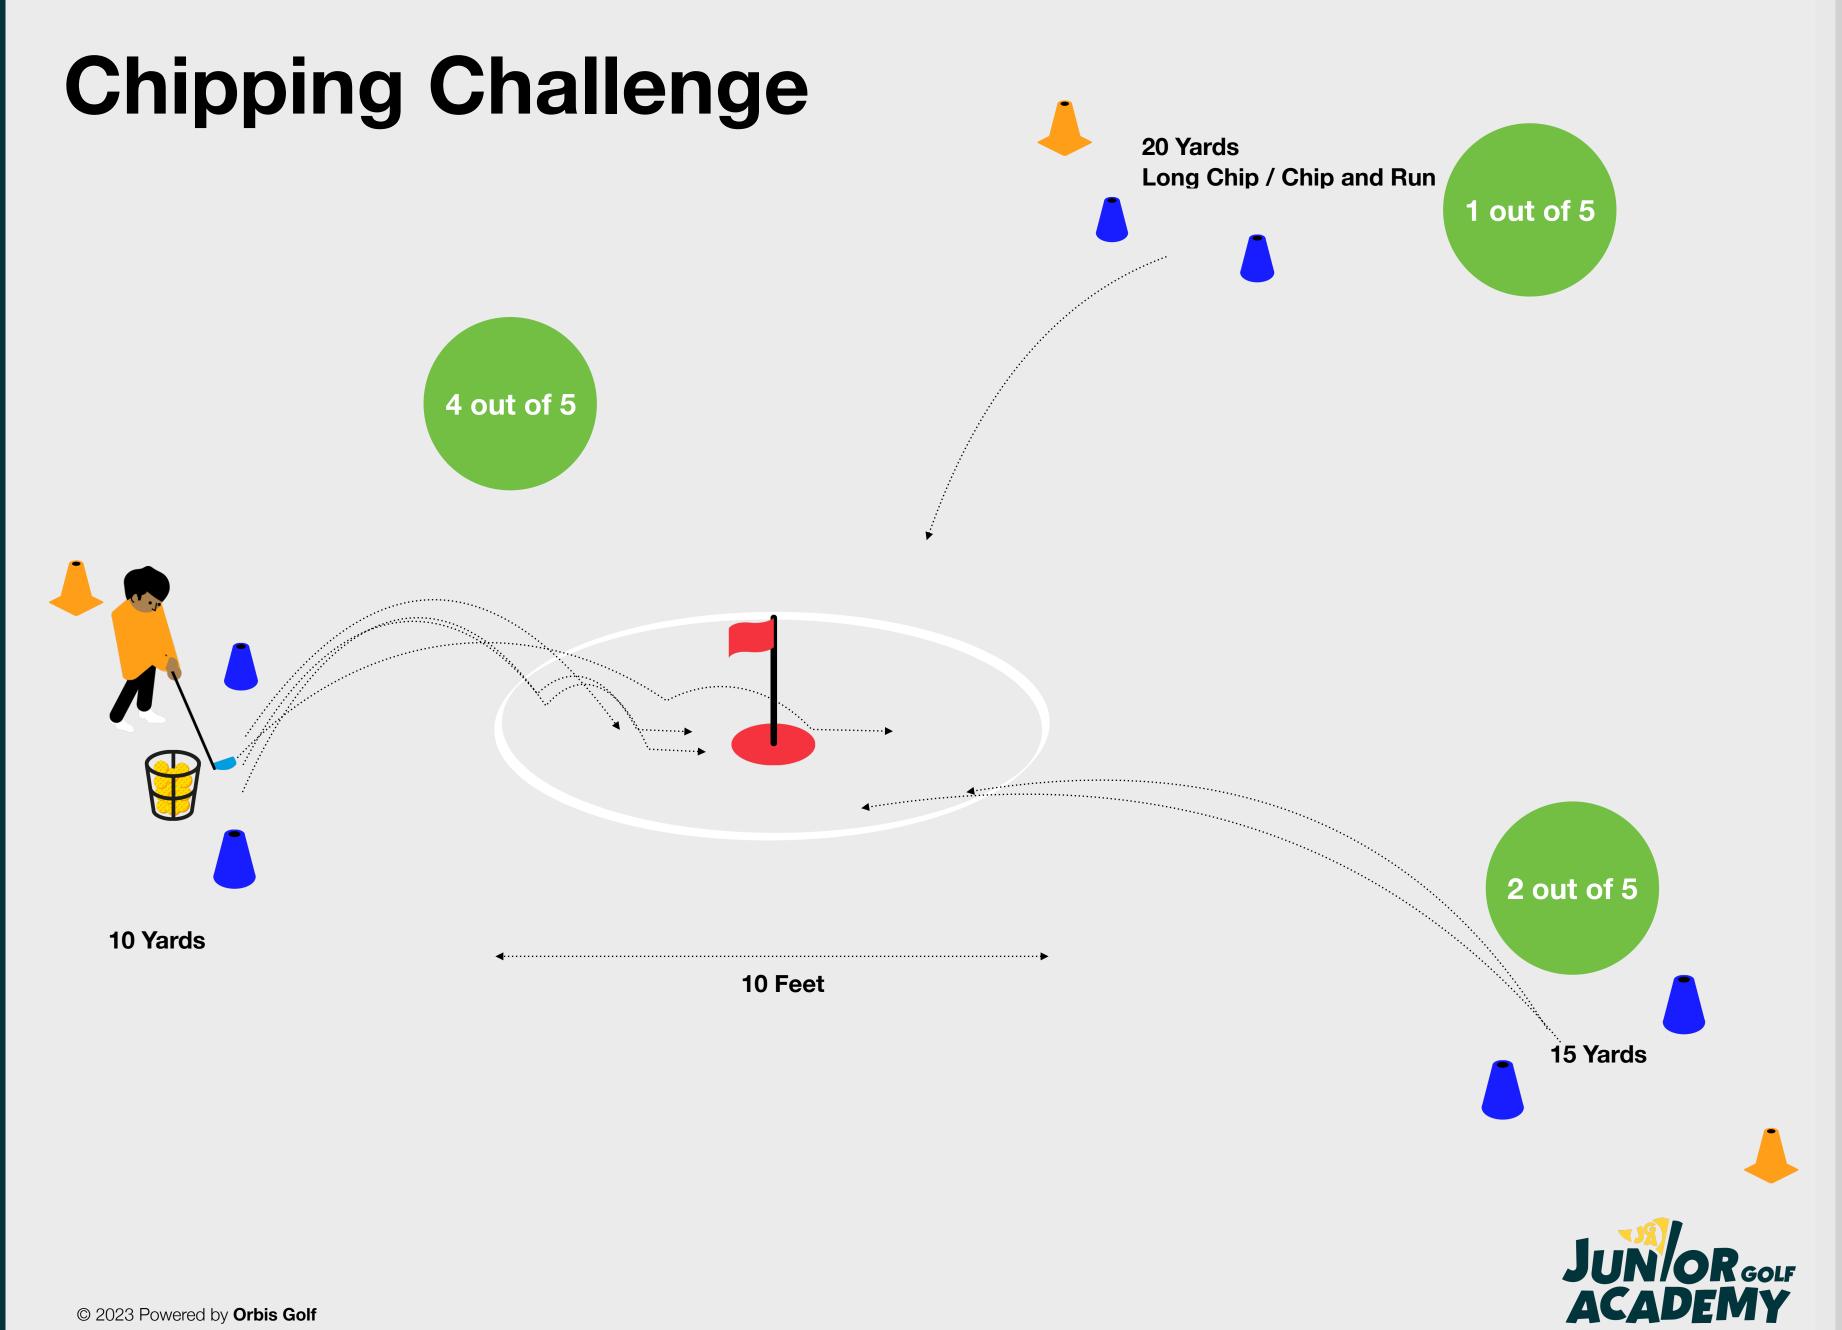

#### **The Challenge**

To complete the Level 4 Challenge within the Chipping skill element, the child needs to chip 4 out of 5 shots from 10 yards, 2 out of 5 from 15 yards and 1 out of 5 shots from 20 yards within a 10-foot diameter circle.

All shots must finish on the green and the child should demonstrate control over contact.