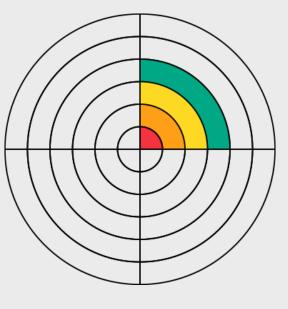

## Around the Green myProgress Wheel

The level 4 circle has been coloured in within the child's myJunior folder.

Step 3