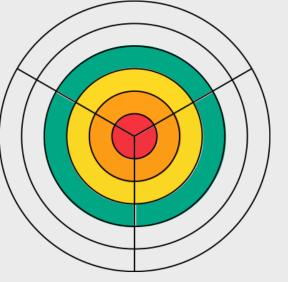

## Around the Green myProgress Wheel

The level 4 circle has been coloured in within the child's myJunior folder.

## Mastering the Game myProgress Wheel

The level 4 section has been coloured in within the child's myJunior folder.