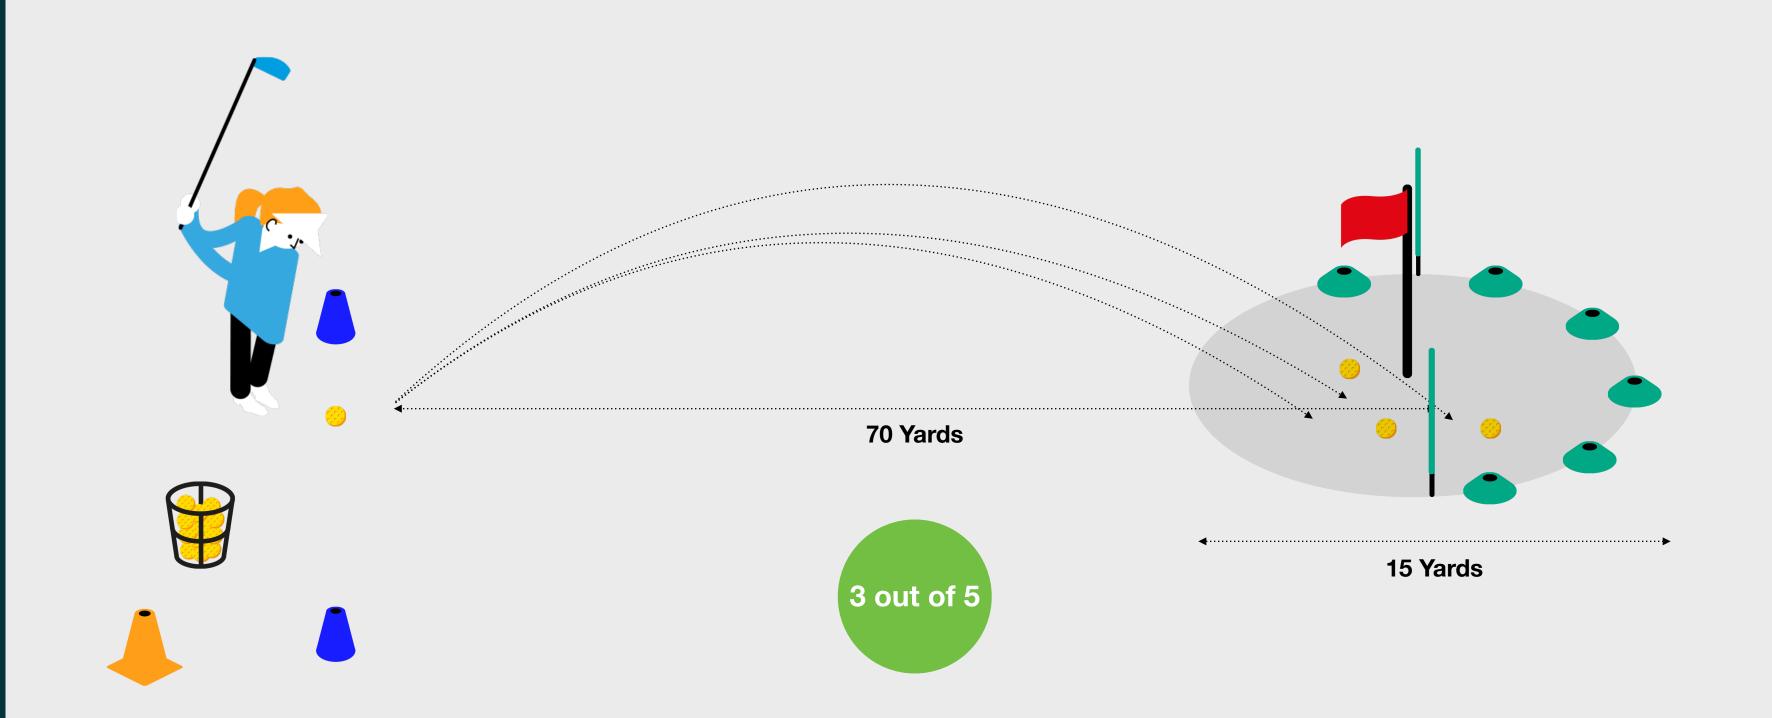

#### **The Challenge**

To complete the Level 4 Challenge within the Fairway Woods Skill element, the child needs to demonstrate the ability to hit 2 out 5 shots in the air, a minimum total distance of 90 yards. The ball must come to rest within a 15-yard-wide gate. This challenge should be attempted with the ball on the ground.