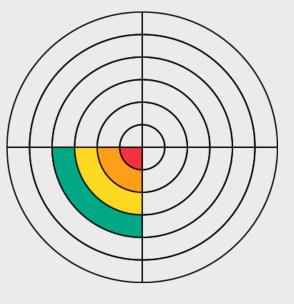

## Around the Green myProgress Wheel

The level 4 circle has been coloured in within the child's myJunior folder.

## Mastering the Game *my*Progress Wheel

The level 4 section has been coloured in within the child's