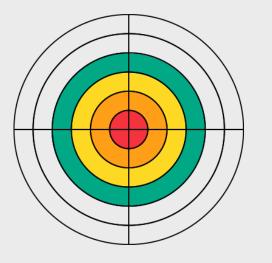

### Awarding a On the Course Pin

The graphics below indicate what is required to award the child their level category hat pin. Through the GLF. Connect App, the child will automatically be awarded their virtual hat pin reward:

## Around the Green myProgress Wheel

The level 4 circle has been coloured in within the child's myJunior folder.

Step 3

## Mastering the Game *my*Progress Wheel

The level 4 section has been coloured in within the child's myJunior folder.