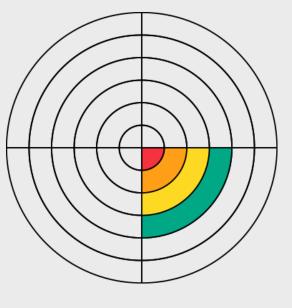

## Around the Green myProgress Wheel

The level 4 circle has been coloured in within the child's myJunior folder.

## Around the Green myProgress Wheel

The level 4 circle has been coloured in within the child's myJunior folder.

Step 3