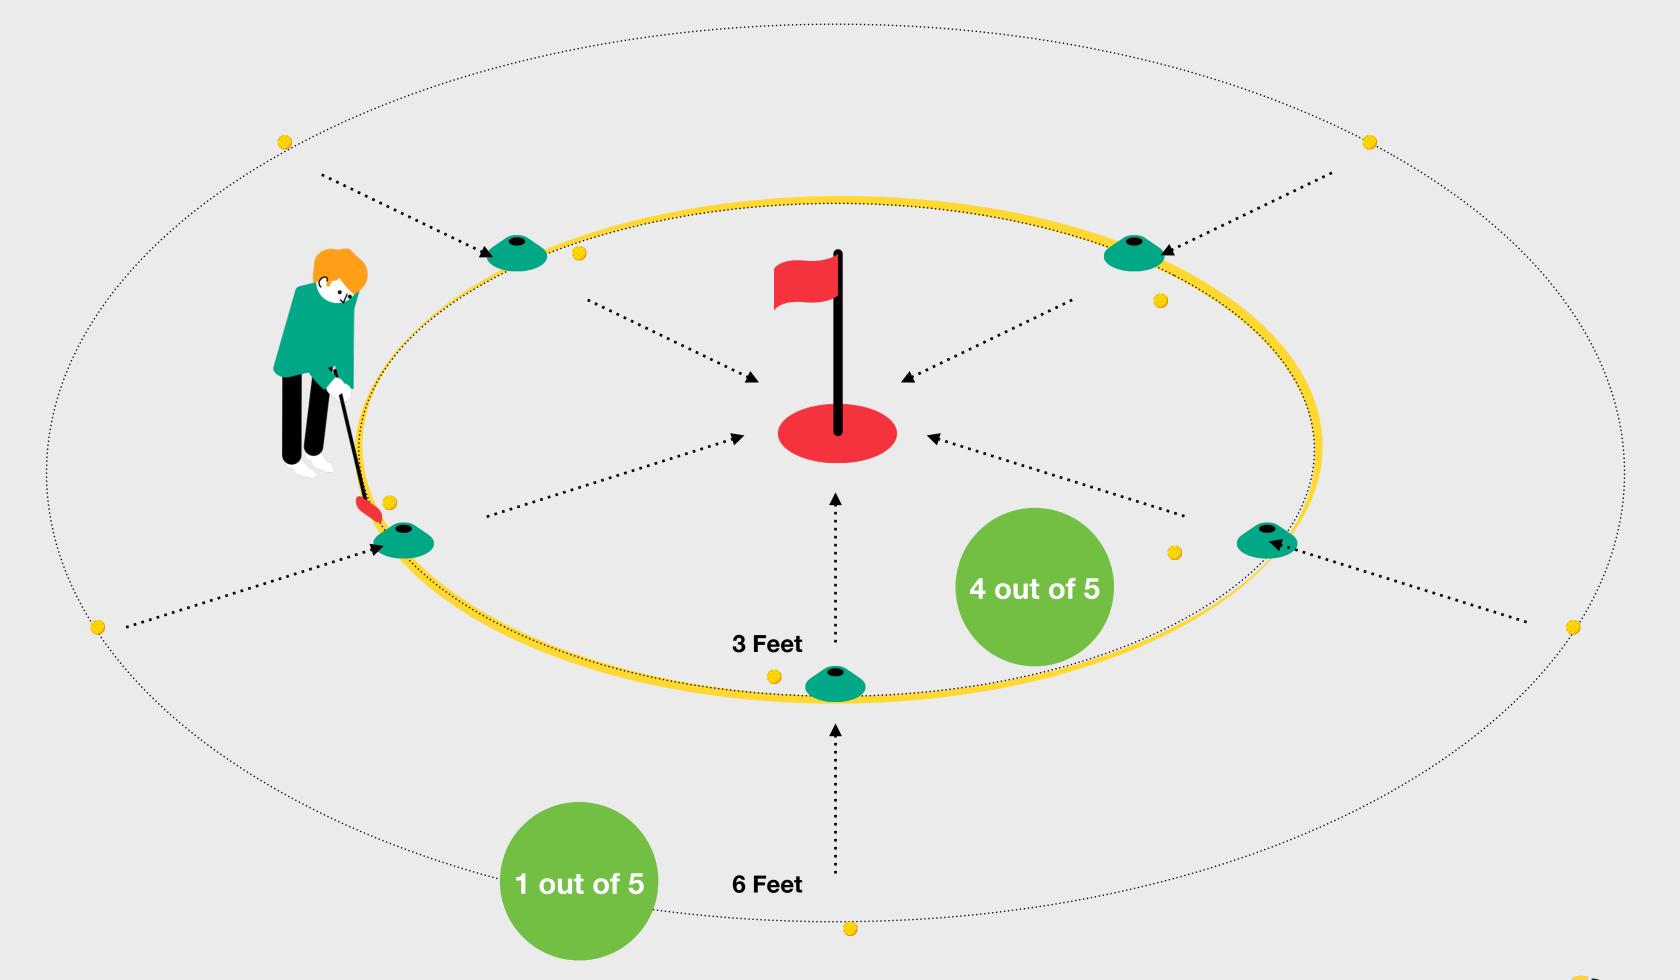

#### **The Challenge**

To complete Level 4 Challenge within the Short Putts skill element, the child has 5 attempts to putt 4 balls into the hole from 5 different positions around the hole from a distance of 3 feet. They also have 5 attempts to putt 1 ball into the hole from 5 different positions around the hole from a distance of 6 feet. One putt should be attempted from each position.