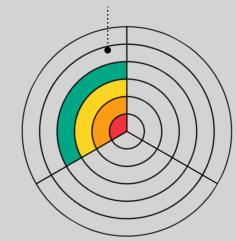

## Around the Green myProgress Wheel

The level 4 circle has been coloured in within the child's myJunior folder.

## Around the Green myProgress Wheel

The level 4 circle has been coloured in within the child's myJunior folder.

Step 3