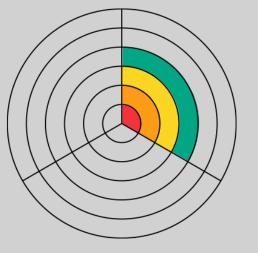

## Around the Green myProgress Wheel

The level 4 circle has been coloured in within the child's myJunior folder.

## Around the Green myProgress Wheel

The level 4 circle has been coloured in within the child's myJunior folder.

Step 3