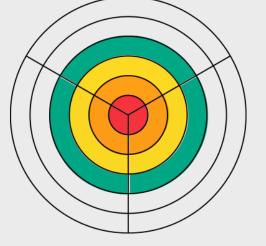

### Awarding a On the Green Hat Pin

The graphics below indicate what is required to award the child their level category hat pin. Through the GLF. Connect App, the child will automatically be awarded their virtual hat pin reward:

## Around the Green myProgress Wheel

The level 4 circle has been coloured in within the child's myJunior folder.

## Mastering the Game *my*Progress Wheel

The level 4 section has been coloured in within the child's