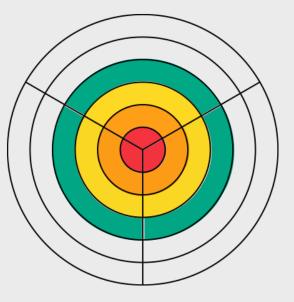

## Around the Green myProgress Wheel

The level 4 circle has been coloured in within the child's myJunior folder.

## Around the Green myProgress Wheel

The level 4 circle has been coloured in within the child's myJunior folder.

Step 3