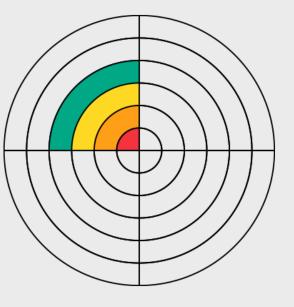

## Around the Green myProgress Wheel

The level 4 circle has been coloured in within the child's myJunior folder.

## Mastering the Game myProgress Wheel

The level 4 section has been coloured in within the child's myJunior folder.

## Mastering the Game *my*Progress Wheel

The level 4 section has been coloured in within the child's

## Around the Green myProgress Wheel

The level 4 circle has been coloured in within the child's myJunior folder.

Step 3

## Mastering the Game *my*Progress Wheel

The level 4 section has been coloured in within the child's myJunior folder.

#### Skill myProgress Wheels

All Level 4 sections of the Skill myProgress wheels have been coloured in.

## Mastering the Game myProgress Wheels

The level 4 section of the Mastering the Game myProgress wheel has been coloured in.