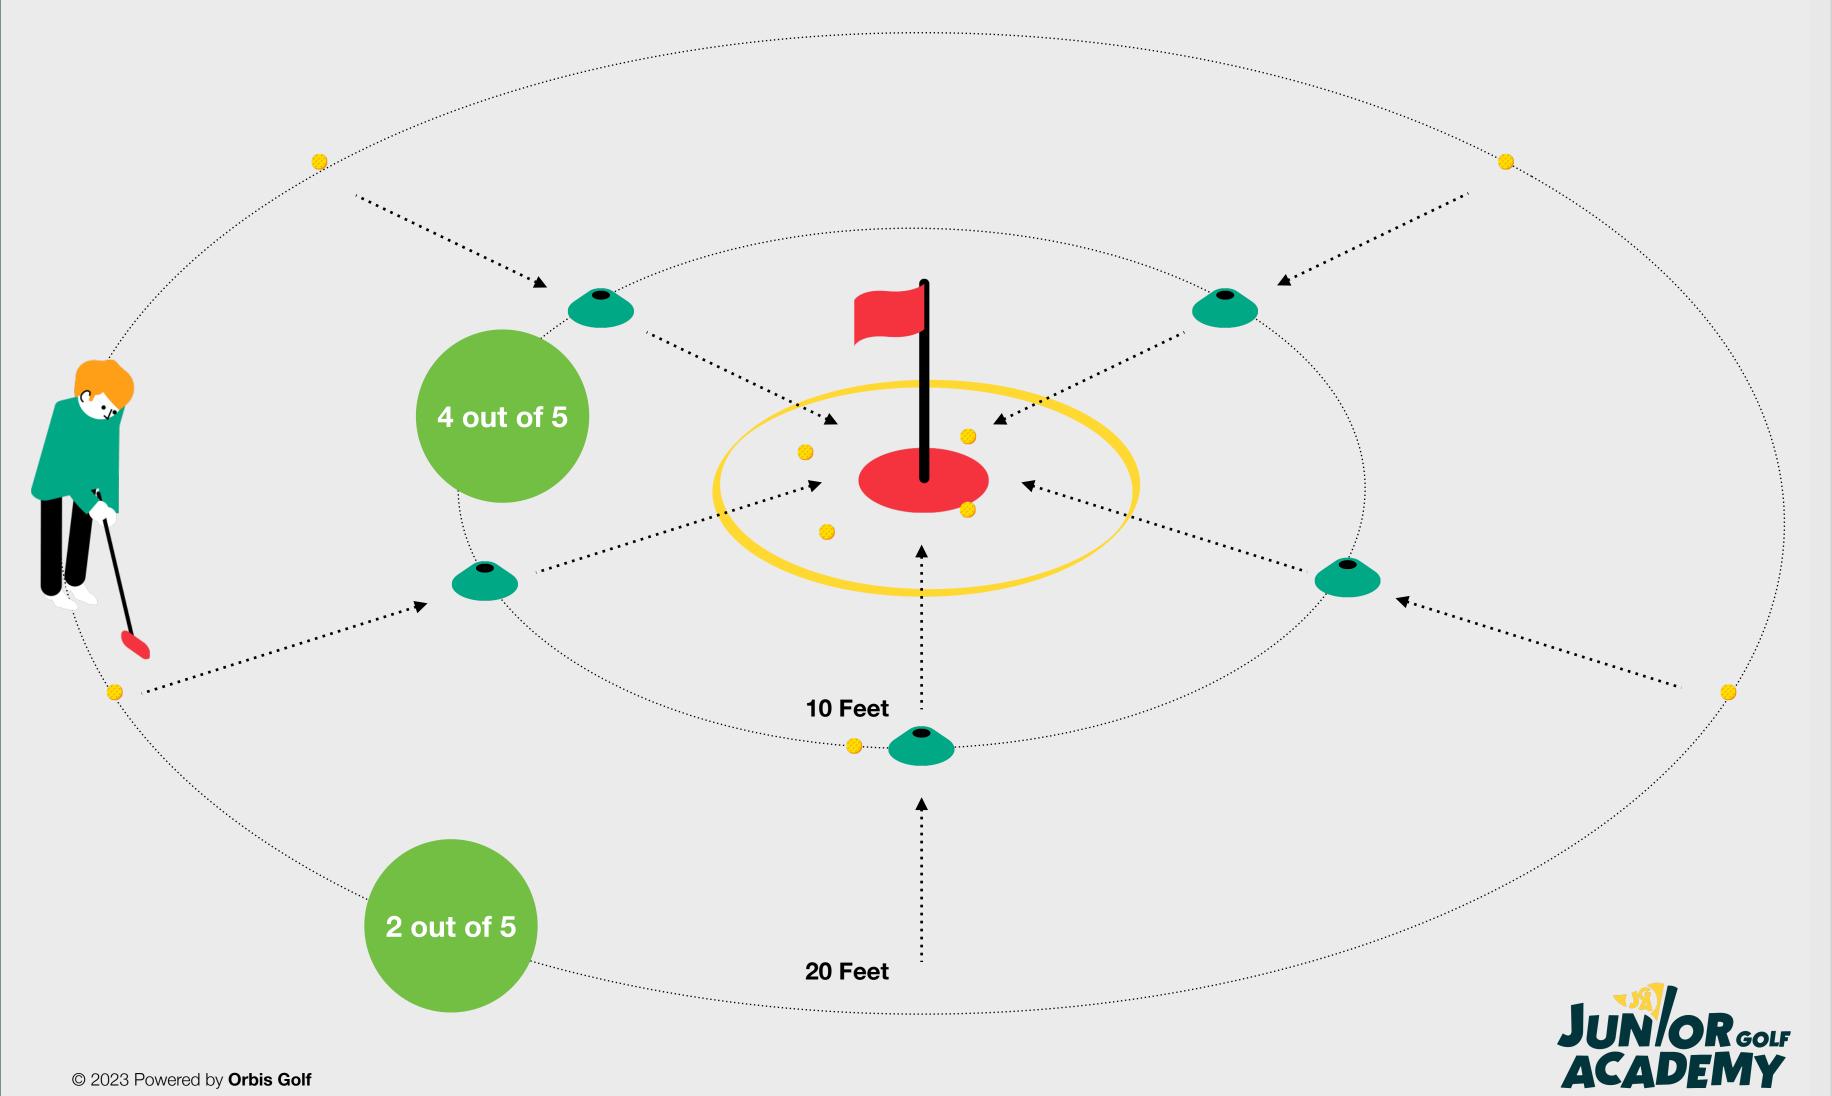

#### **The Challenge**

To complete Level 4 Challenge within the Short Putts skill element, the child has 5 attempts to putt 4 balls into the hole from 5 different positions around the hole from a distance of 3 feet. They also have 5 attempts to putt 1 ball into the hole from 5 different positions around the hole from a distance of 6 feet. One putt should be attempted from each position.