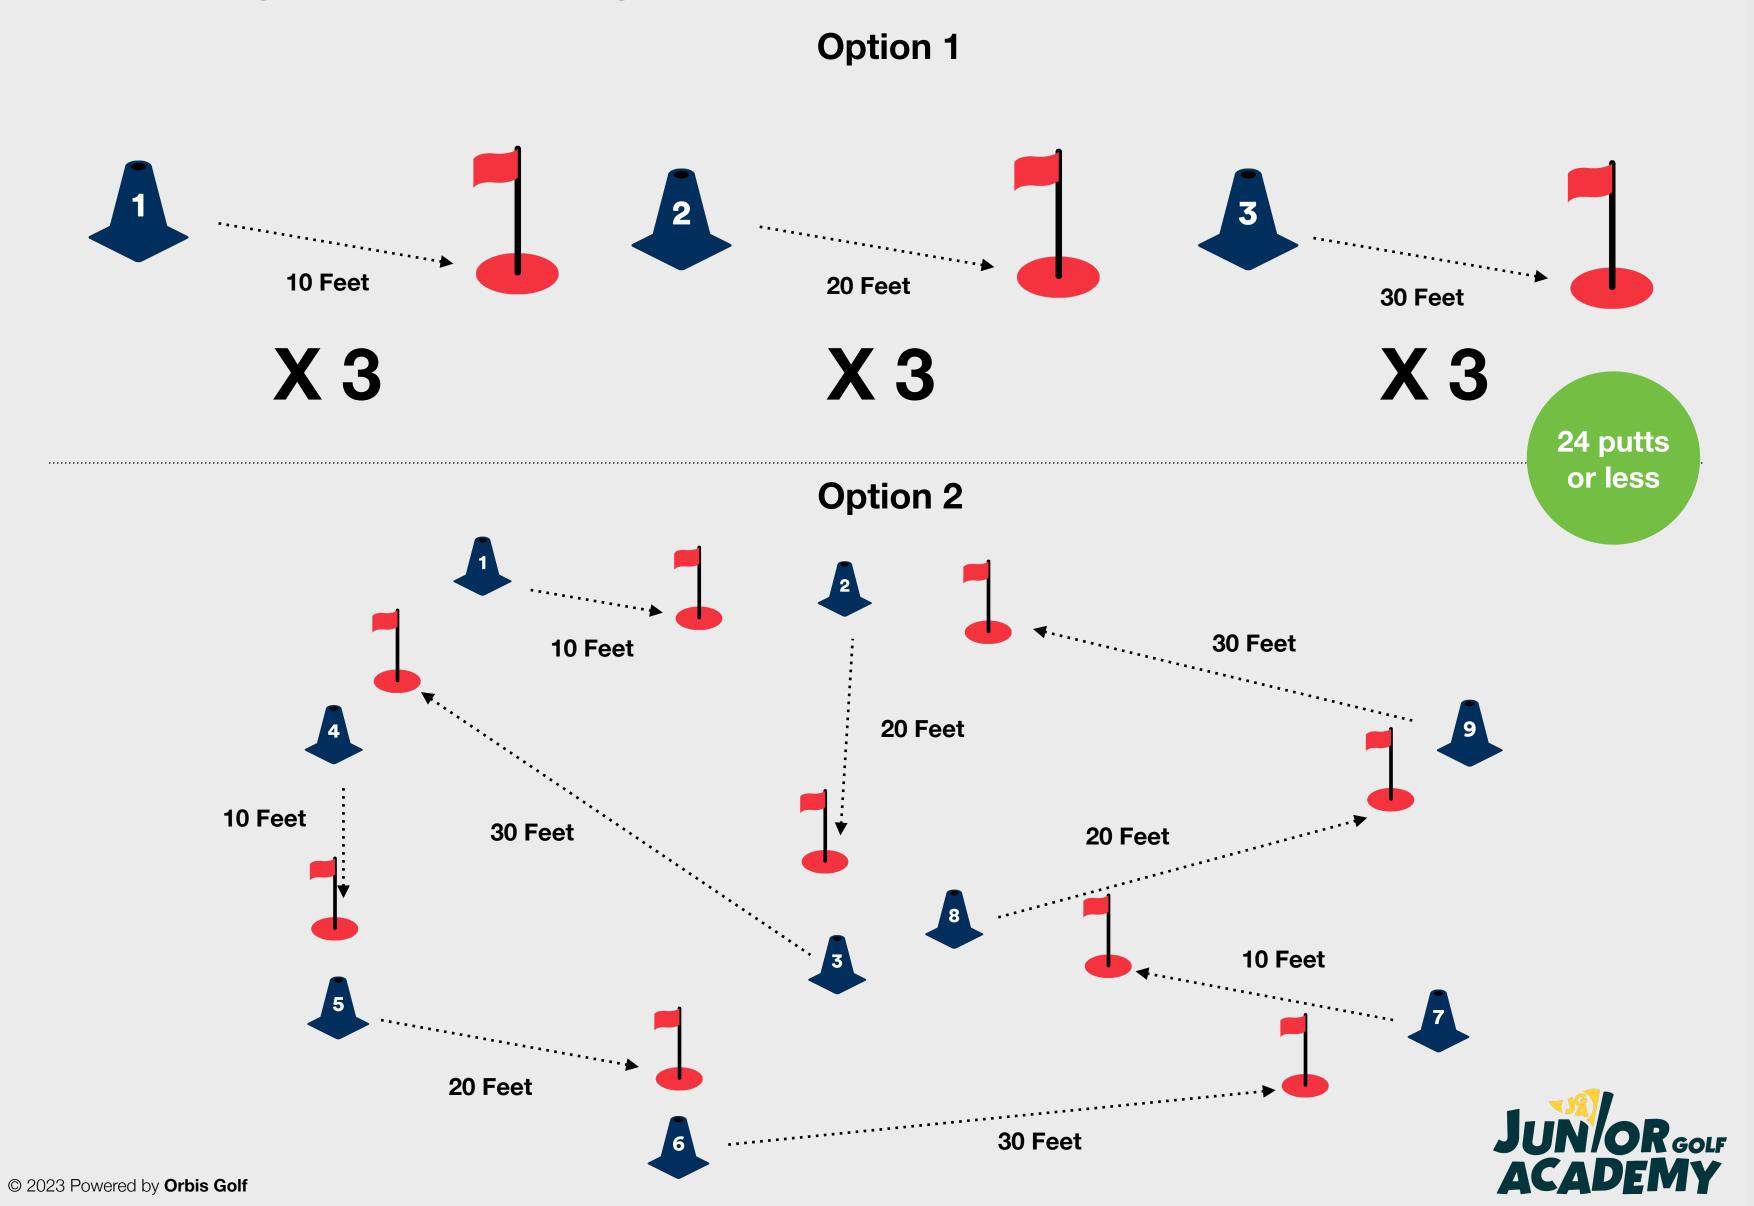

## Scoring Challenge

#### **The Challenge**

To complete the Level 4 Challenge within the Scoring skill element, the child needs to score 24 putts or less for 9 holes on the putting green, with 3 holes at a starting distance of 10 feet, 3 holes at a starting distance of 20 feet and 3 holes at a starting distance of 30 feet from the hole.

#### What to do next?

If the child completes the challenge, they can colour in the specific level of correct category for myGame Wheel in there junior folder. They can also add a Sticker to the correct level tracker sheet.

If they are also assigned to the Junior Golf Academy myGame+ program on GLF. Connect the challenge can be marked as complete and the virtual rewards will be issued automatically.

#### Scoring