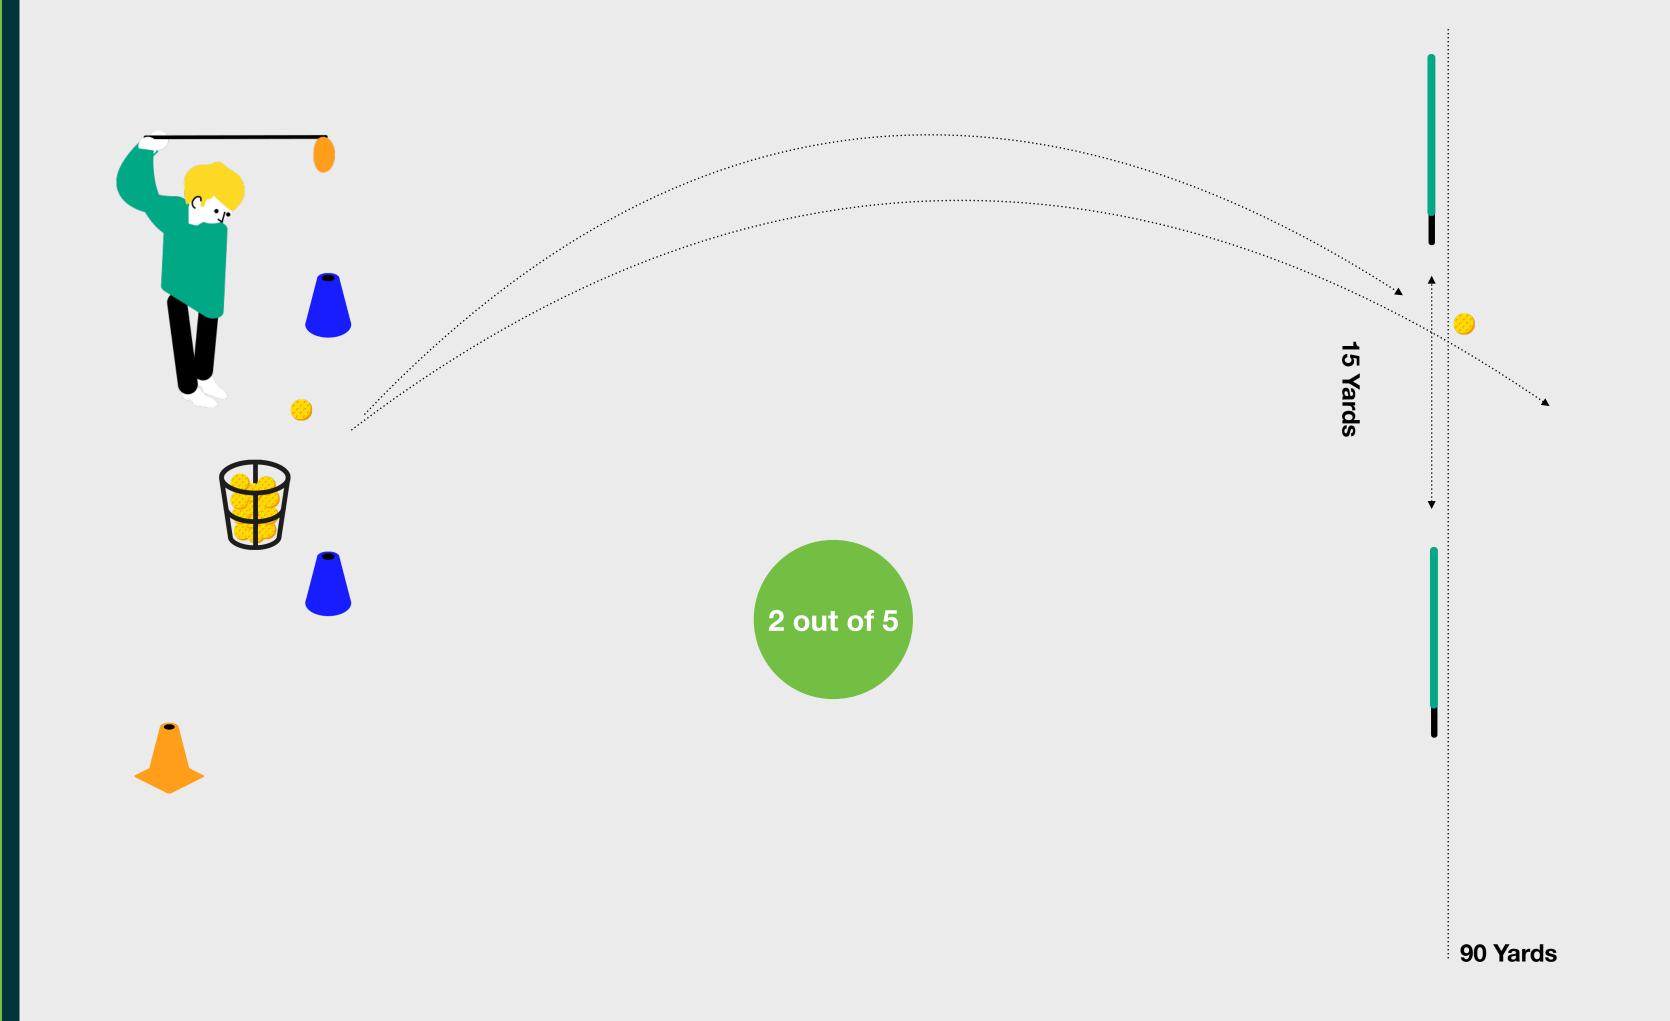

#### **The Challenge**

To complete the Level 4 Challenge within the Fairway Woods Skill element, the child needs to demonstrate the ability to hit 2 out 5 shots in the air, a minimum total distance of 90 yards. The ball must come to rest within a 15-yard-wide gate. This challenge should be attempted with the ball on the ground.