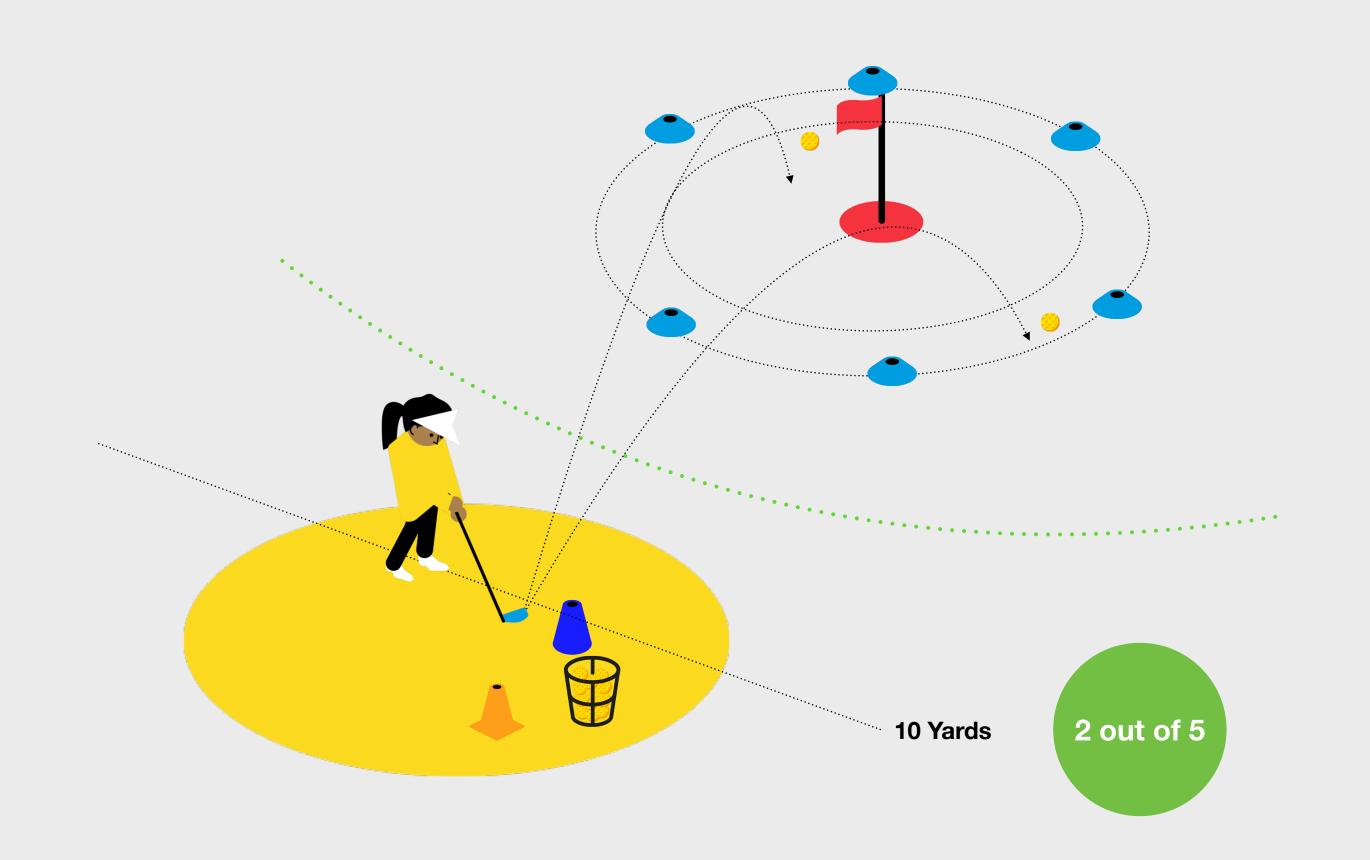

#### **The Challenge**

To complete the Level 4 Challenge within the Pitching skill element, the child needs to hit 3 out of 5 shots from 20 yards and 1 out of 5 shots from 30 yards within a 10yard diameter circle. All attempts should finish on the green but the ball does not need to land onto the green.