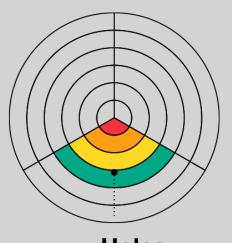

#### Holes

#### The Challenge

To complete the Level 3 Scoring Challenge, the child needs to complete 6 Holes on the Course from Eagle Tee (60%), 4 (80%) or Tee 5 (Academy tee)

#### What to do next?

If the child completes the challenge, they can also colour the correct section of the myProgress Wheel and add a Sticker to the correct level Tracker Sheet. Rewards will be issued automatically via GLF. Connect when the challenge is marked as completed.

Holes