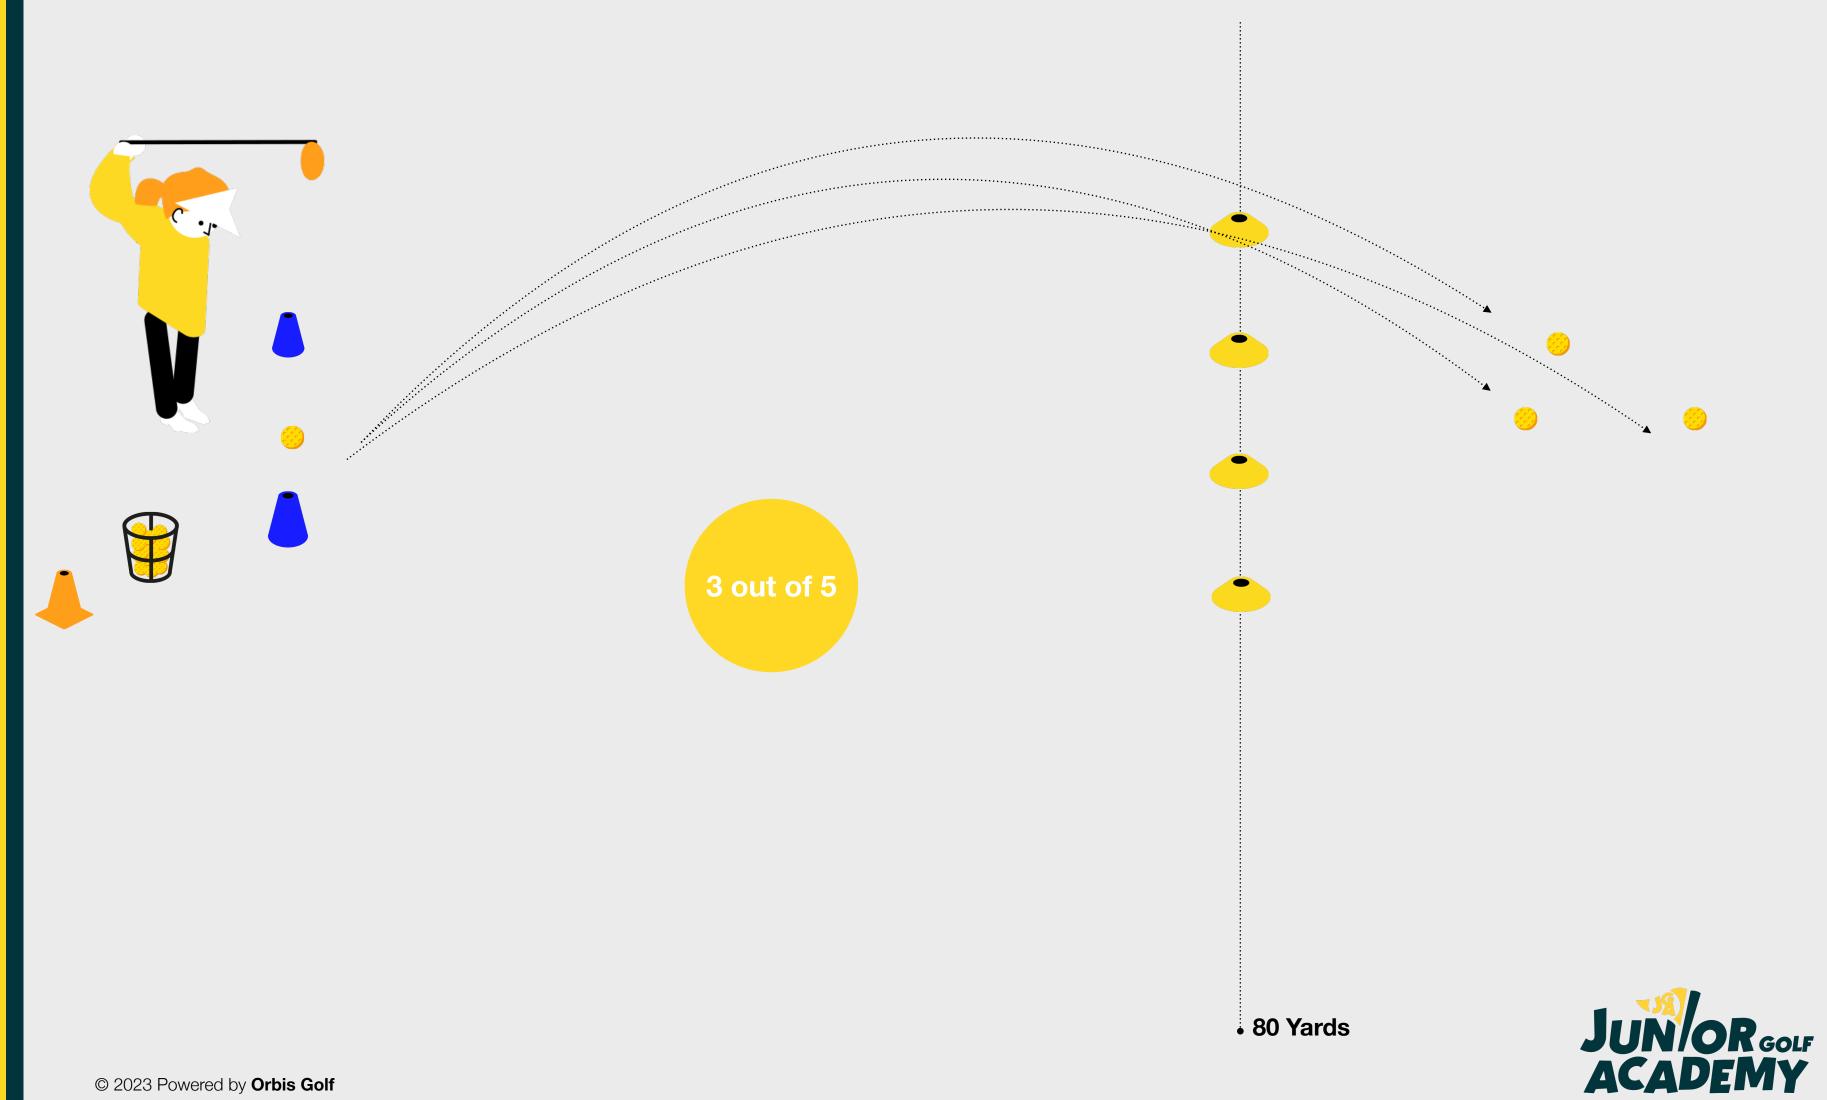

#### **The Challenge**

To complete the Level 3 Challenge within the Driver Skill element, the child needs to demonstrate the ability to hit 3 out of 5 shots in the air, a minimum carry distance of 80 yards.

To complete the challenge, the child doesn't need to demonstrate control over direction.