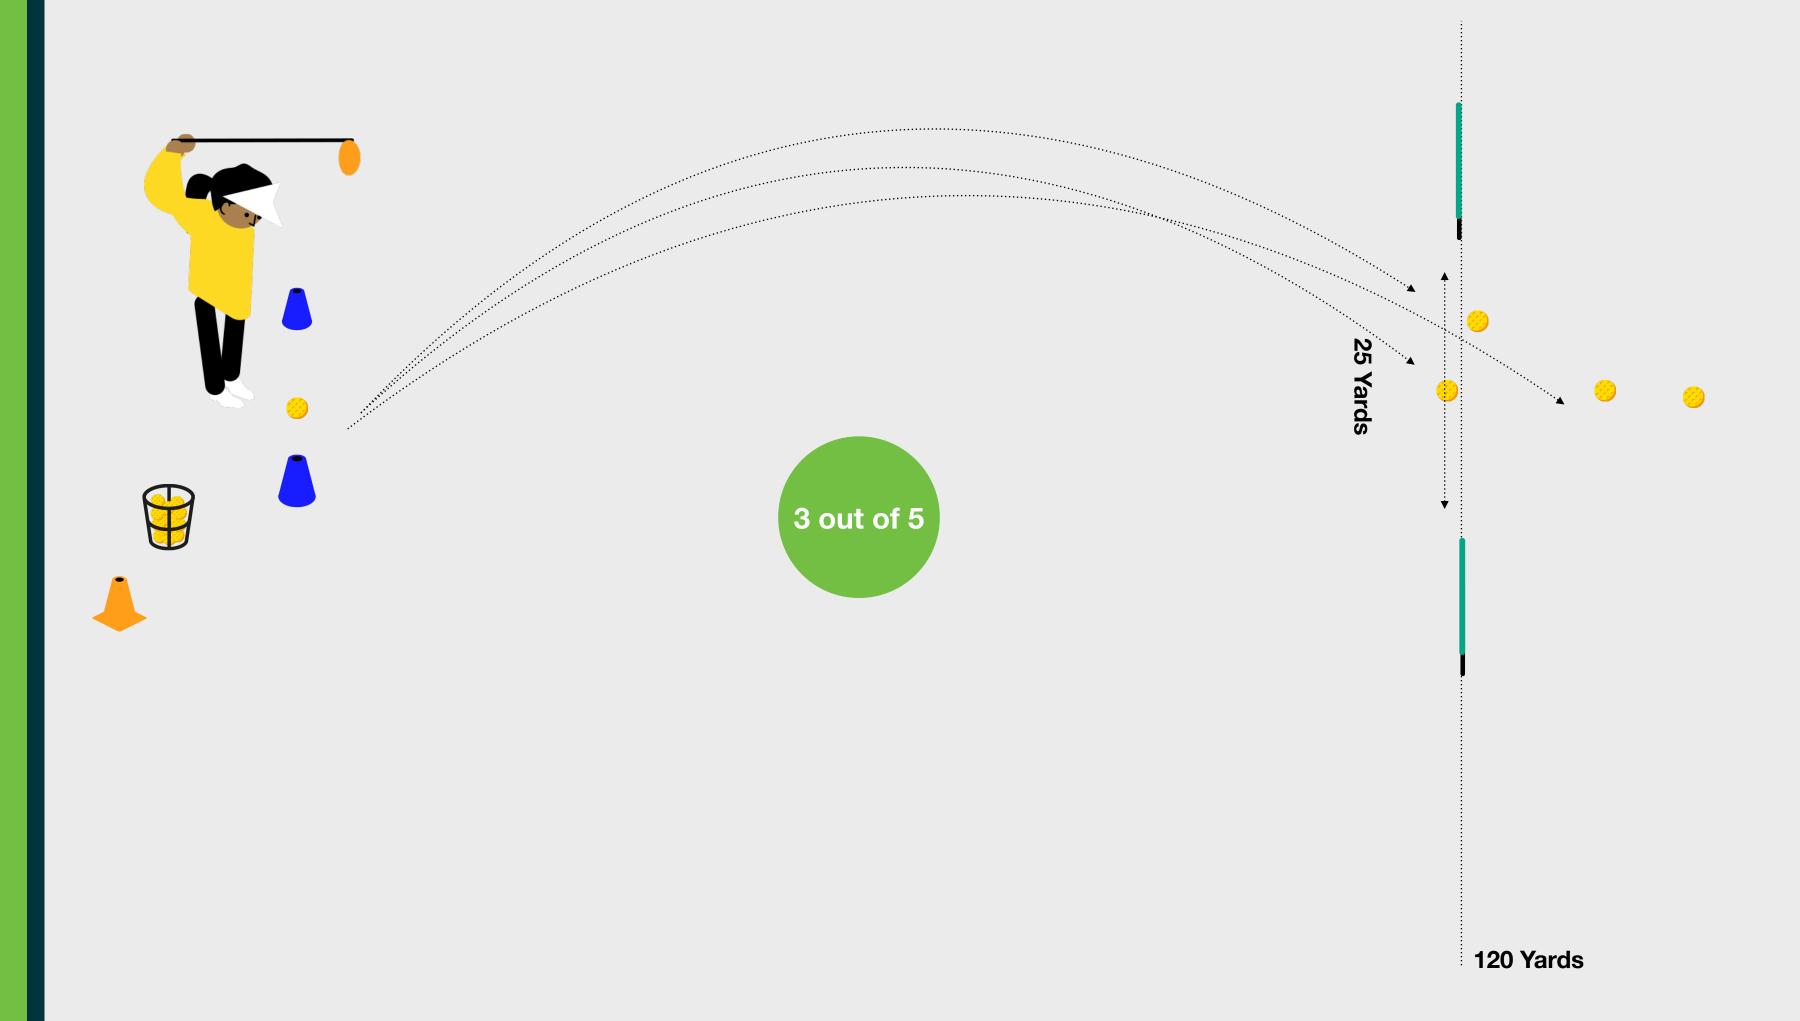

#### **The Challenge**

To complete the Level 4 Challenge within the Driver Skill element, the child needs to demonstrate the ability to hit 3 out 5 shots in the air, a minimum total distance of 120 yards and the ball needs to come to rest within a 25yard-wide gate.