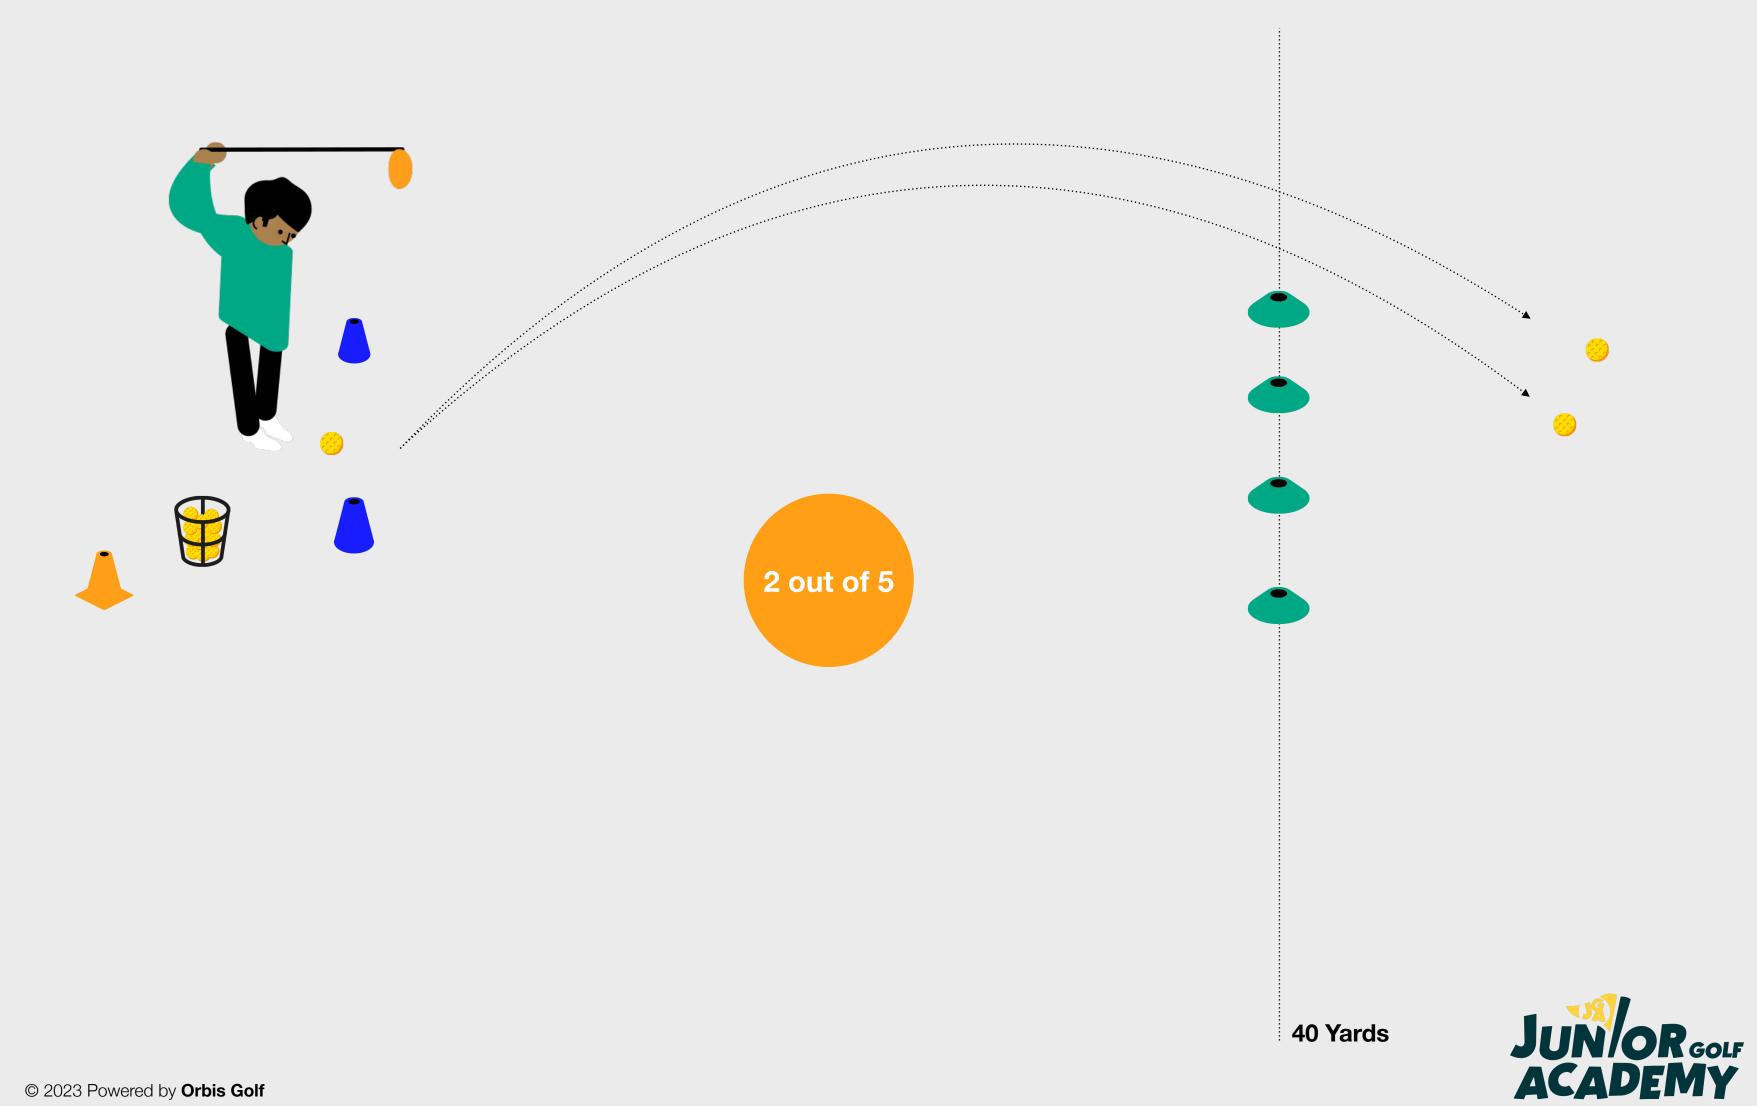

#### **The Challenge**

To complete the Level 2 Challenge within the Driver Skill element, the child needs to demonstrate the ability to hit 2 out 5 shots in the air, a minimum carry distance of 40 yards.

To complete the challenge, the child doesn't need to demonstrate control over direction.

#### What to do next?

If the child completes the challenge, they can colour in the specific level of correct category for myGame Wheel in there junior folder. They can also add a Sticker to the correct level tracker sheet.