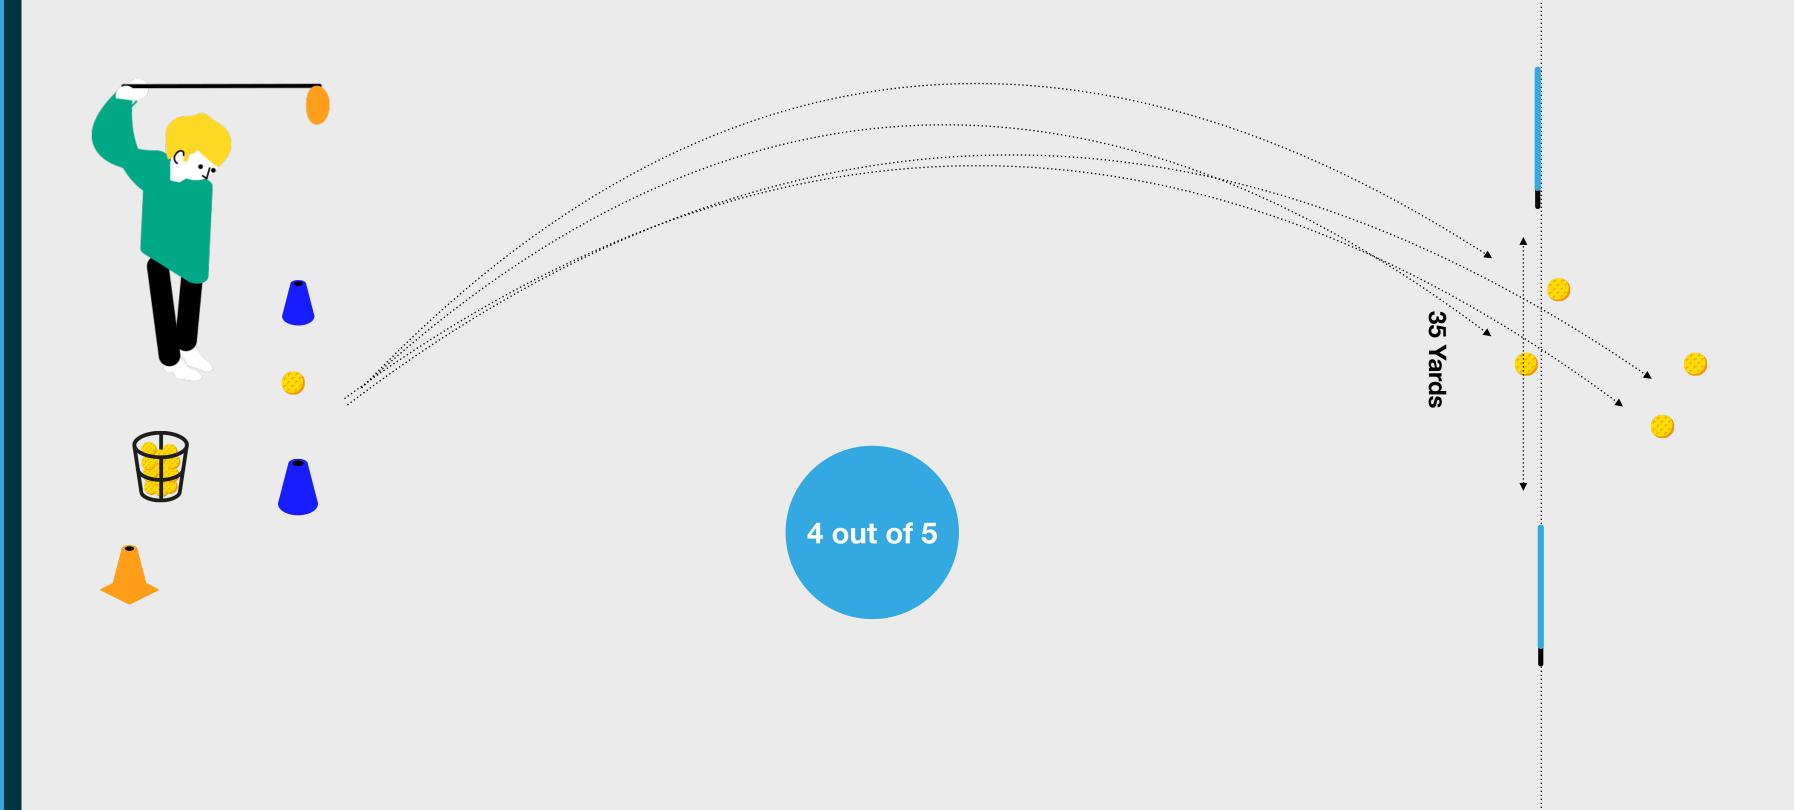

#### **The Challenge**

To complete the Level 5 Challenge within the Driver Skill element, the child needs to demonstrate the ability to hit 4 out of 5 shots in the air, a minimum total distance of 160 yards. The ball needs to come to rest through a 35yard-wide gate.