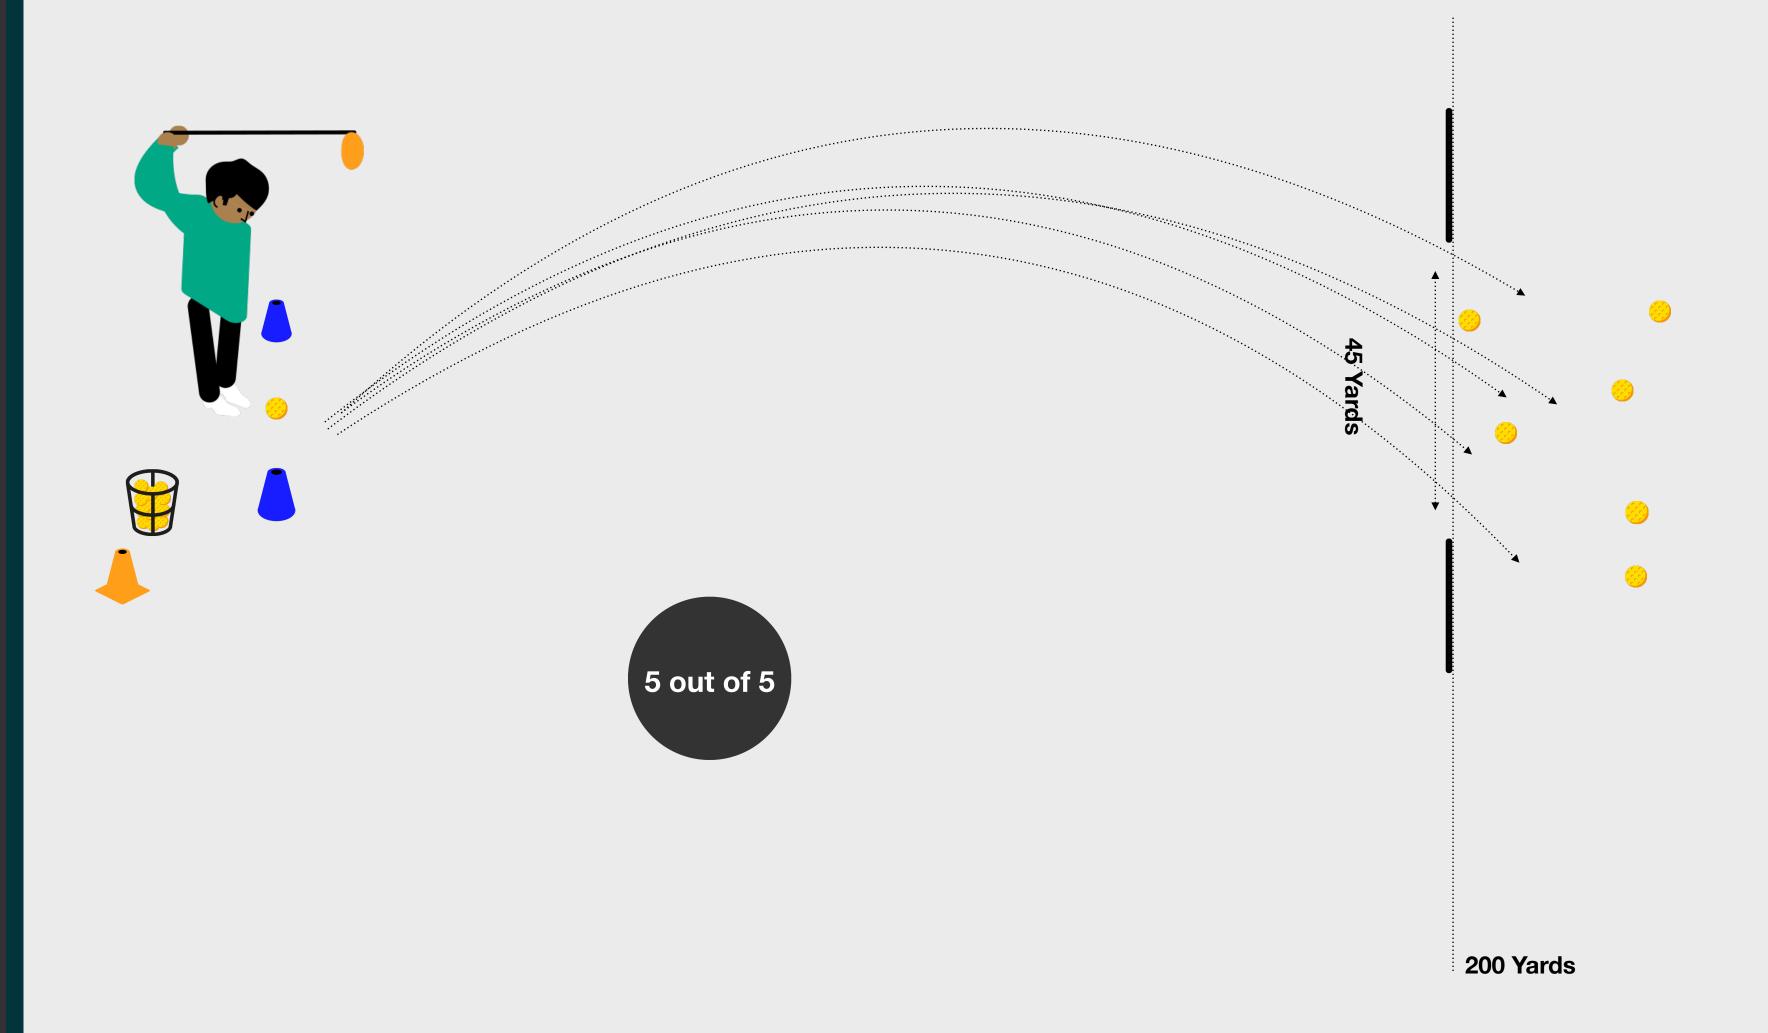

To complete the Level 6 Challenge within the Driver Skill element, the child needs to demonstrate the ability to hit 5 out of 5 shots in the air, a minimum total distance of 200 yards. The ball needs to come to rest through a 45-yard-wide gate.