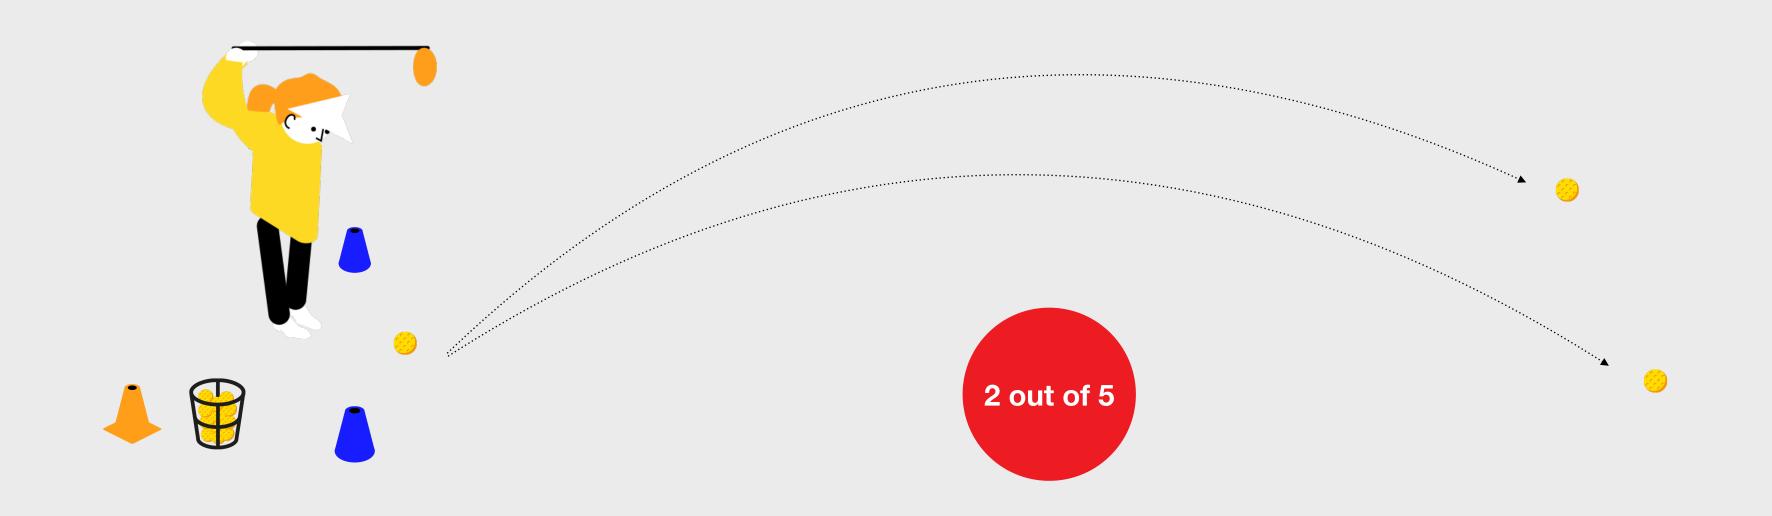

#### **The Challenge**

To complete the Level 1 Challenge within the Driver Skill element, the child needs to demonstrate the ability to hit 2 out 5 shots in the air.

To complete the challenge, the child doesn't need to demonstrate control over direction or distance.

#### What to do next?

If the child completes the challenge, they can colour in the specific level of correct category for myGame Wheel in there junior folder. They can also add a Sticker to the correct level tracker sheet.