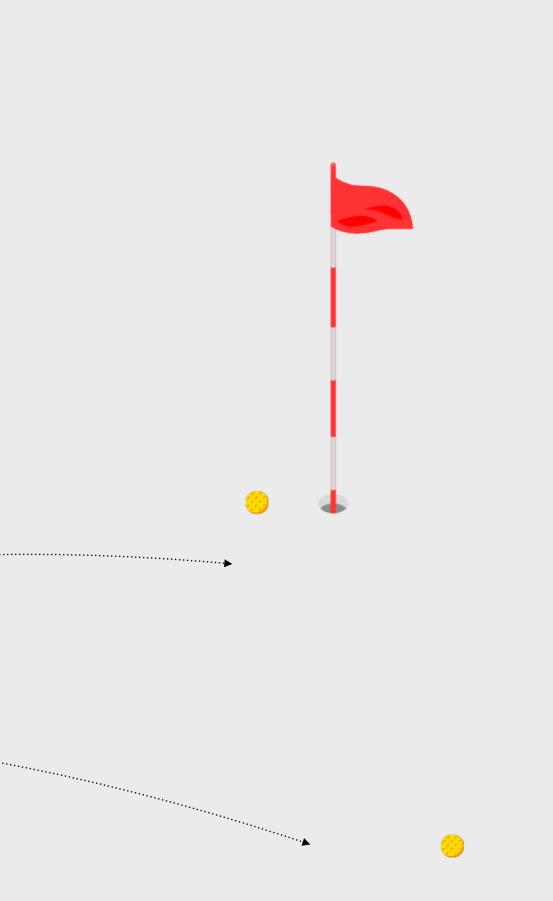

## **Chipping Challenge**

#### The Challenge

To complete the Level 1 Challenge the learner needs to chip 3 out of 5 shots to finish anywhere onto the green from a distance of 10 yards from the hole and maximum of 5 yards from the edge of the green.

#### **Equipment you Need**

The equipment you will need for this challenge:

- Cones to mark the starting position
- Golf Balls

### What should the Learner do next?

After attempting the challenge, the learner should:

- Log in to the GLF. Connect App
- If they complete the challenge, mark it as complete in the Challenge Section

 $(\equiv)$ 