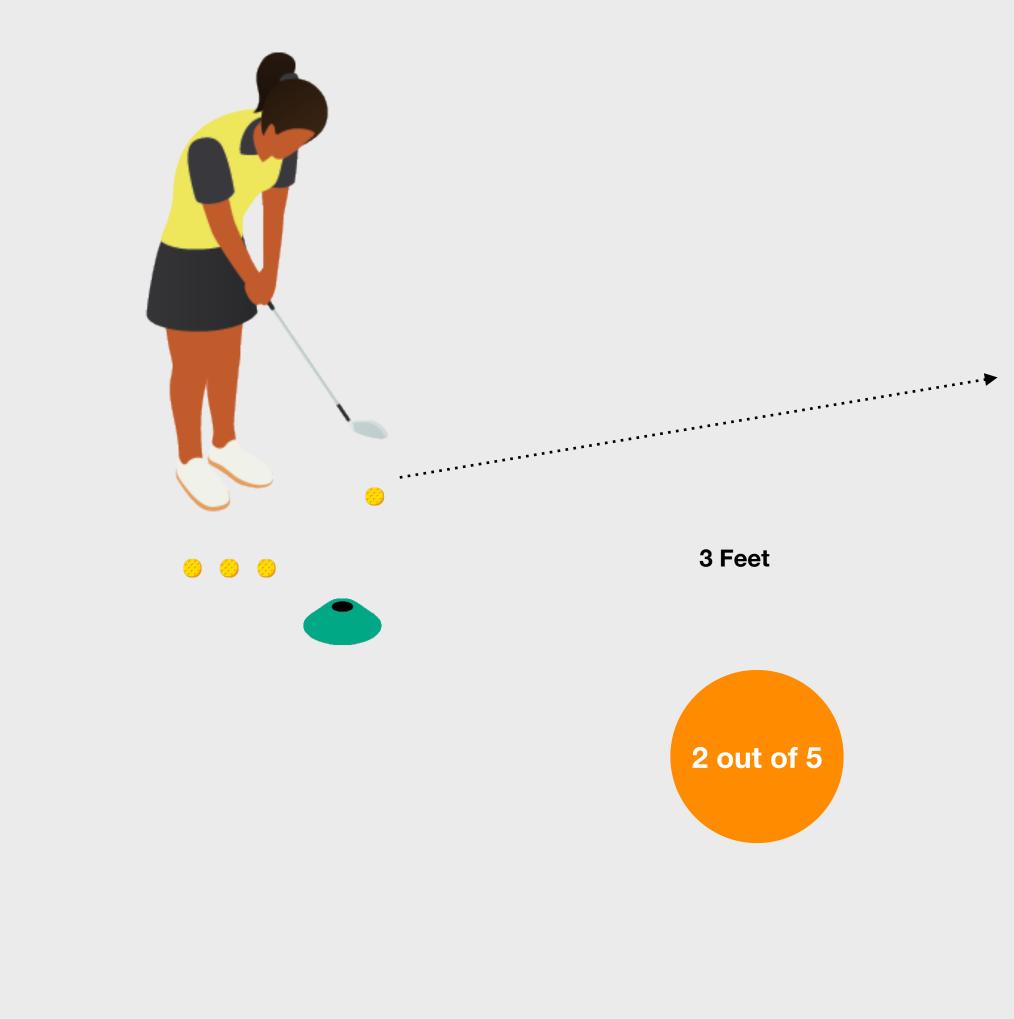

#### The Challenge

To complete the Level 3 Challenge the learner needs to hole 3 out of 5 putts from a distance of 3 feet and and 1 out of 5 putts from 6 feet from 5 different positions around the hole.

#### **Equipment you Need**

The equipment you will need for this challenge:

- Colored cones to mark the five starting positions
- Golf Balls