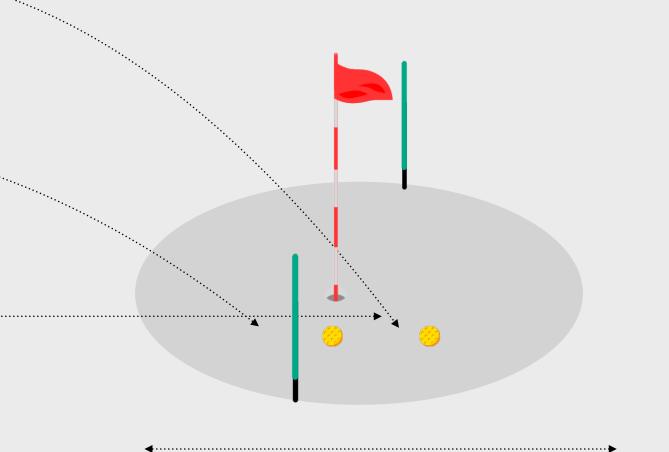

## **Iron Challenge**

Iro

C

2 out of 5

**Refer to Graphic** 

© 2023 Powered by Orbis Golf

|                                 | Yardages | Target Gate               |
|---------------------------------|----------|---------------------------|
|                                 | 75       | 15 yard wide target green |
| on Distances                    | 100      | 20 yard wide target green |
| Vhere the ball<br>omes to rest) | 125      | 25 yard wide target green |
|                                 | 150      | 30 yard wide target green |

**Refer to Graphic** 

#### The Challenge

To complete the Level 3 Challenge the learner needs to demonstrate the ability to hit 2 out of 5 shots to come to rest on the target green at the learners approximate 7-iron total distance (Minimum of 75 yards).