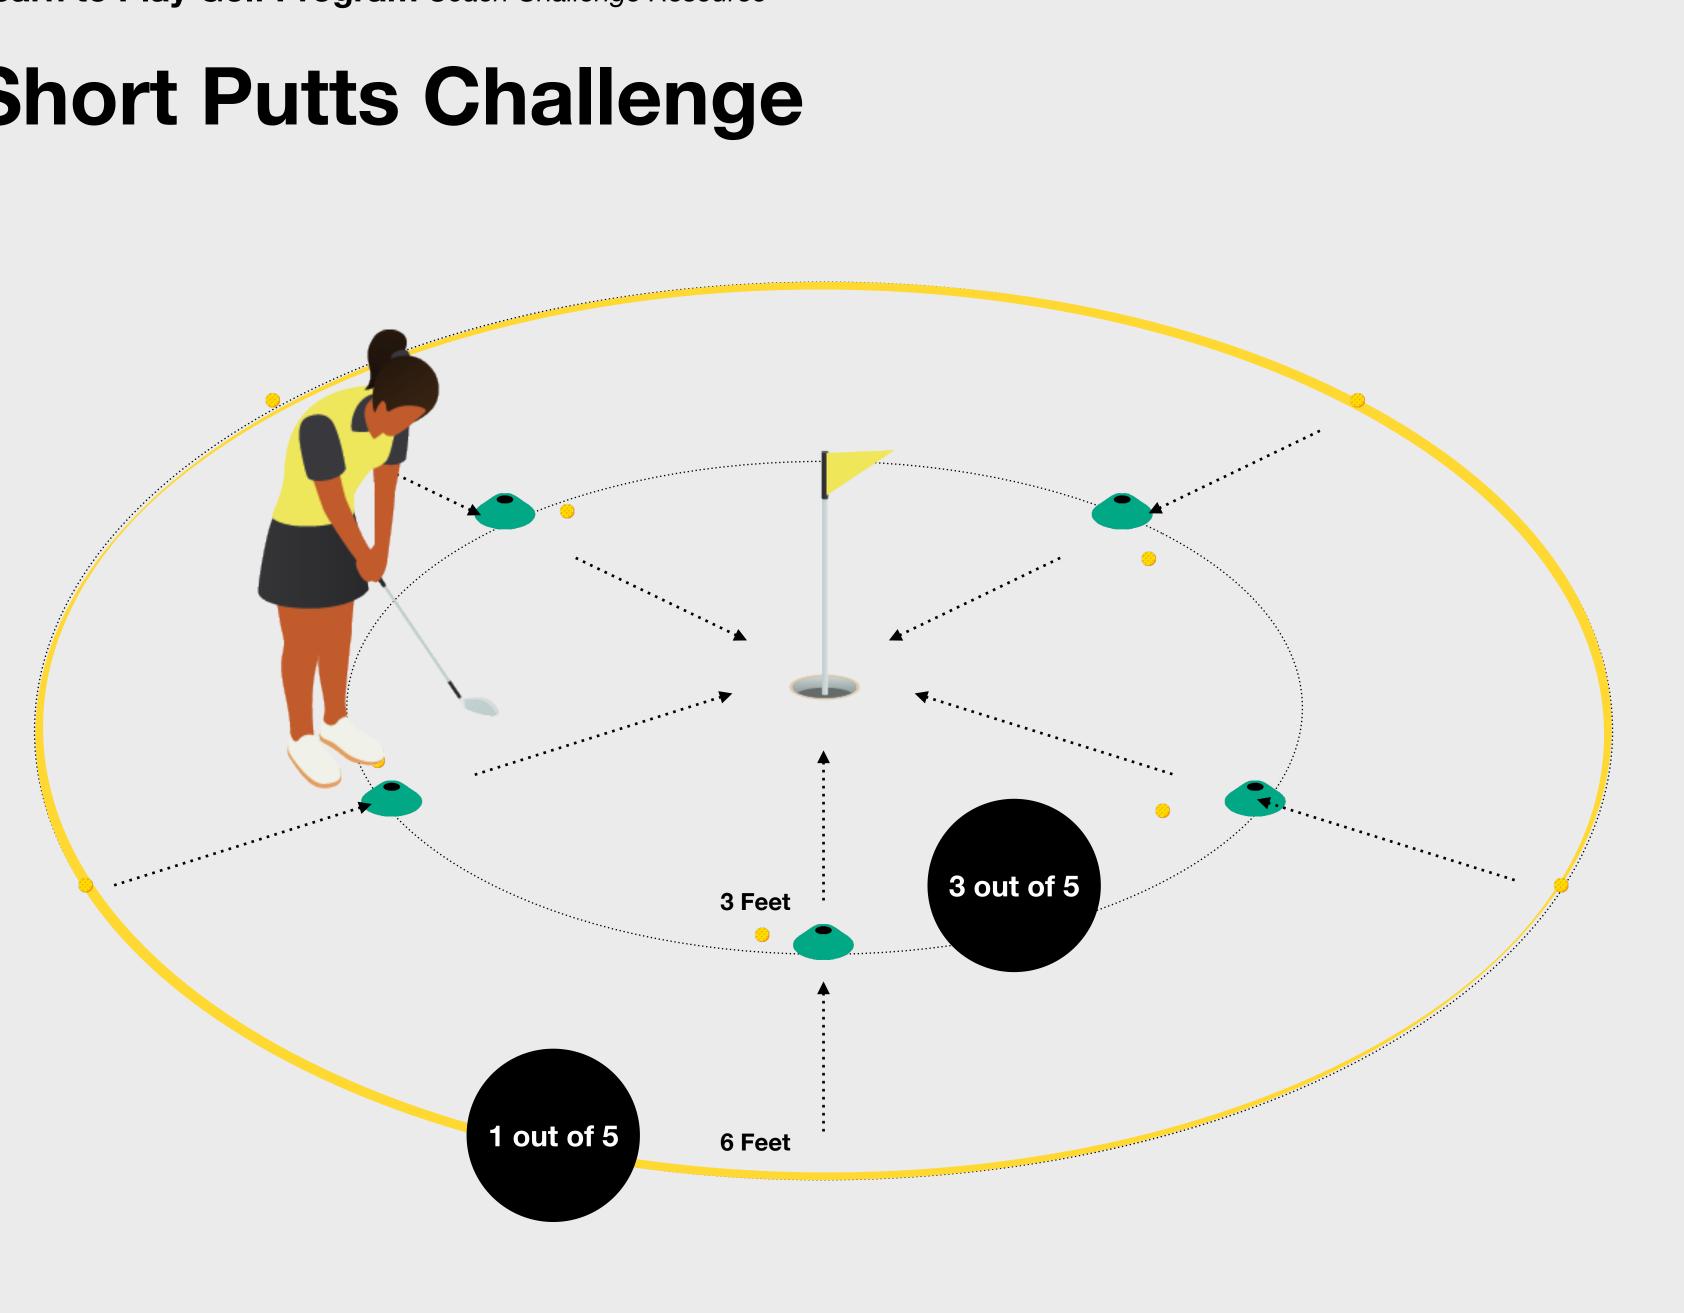

#### The Challenge

To complete the Level 3 Challenge the learner needs to hole 3 out of 5 putts from a distance of 3 feet and and 1 out of 5 putts from 6 feet from 5 different positions around the hole.

#### **Equipment you Need**

The equipment you will need for this challenge:

- Colored cones to mark the five starting positions
- Golf Balls