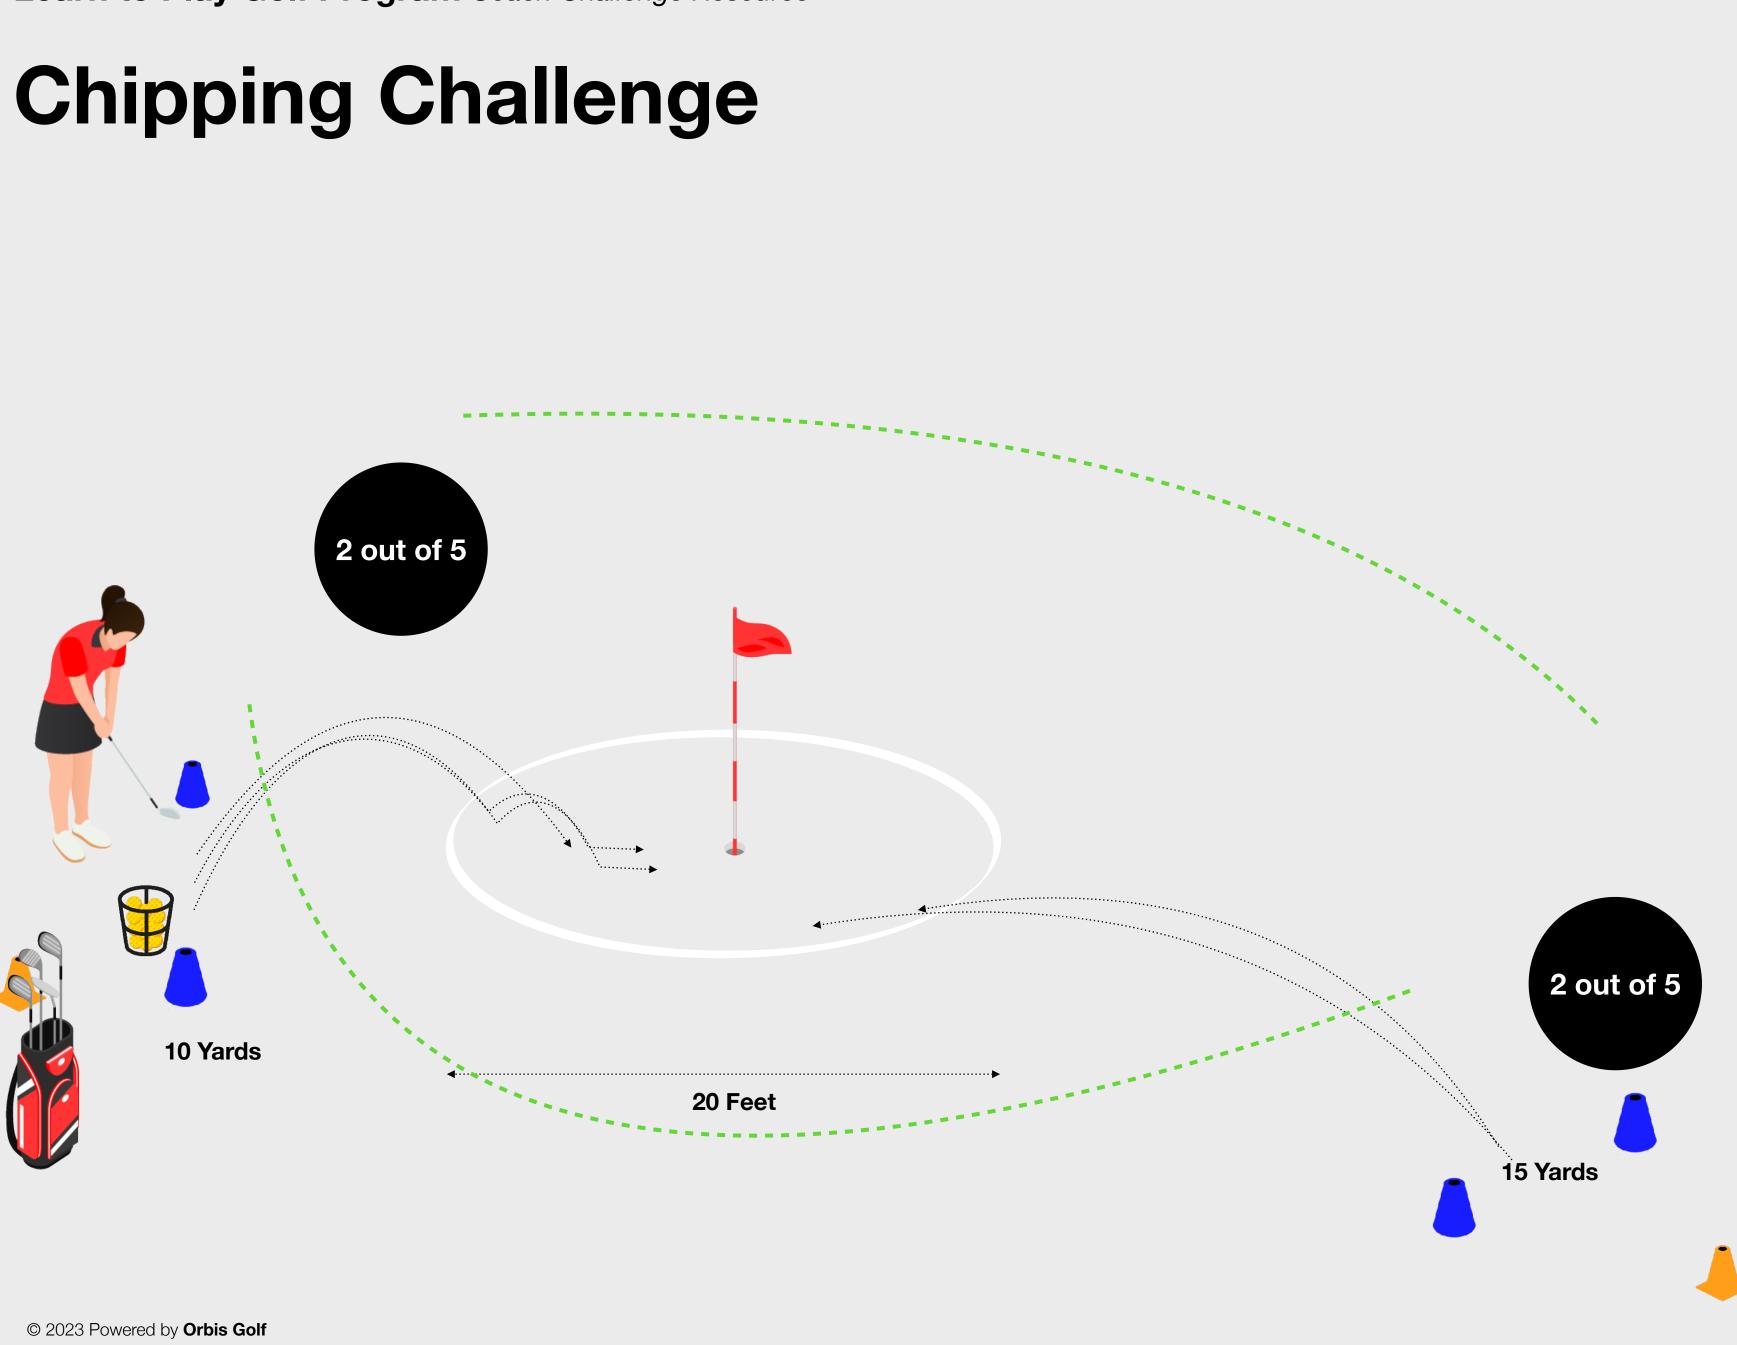

#### **The Challenge**

To complete the Level 3 Challenge the learner needs to Chip 2 out of 5 shots from a starting position 10 yards from the hole and 2 out of 5 shots from a starting position 15 yards from the hole to finish within a 20-foot diameter target circle.

#### **Equipment you Need**

The equipment you will need for this challenge:

- Cones to mark the starting positions
- Cones or tee pegs to mark the target circle
- Golf Balls

Chipping