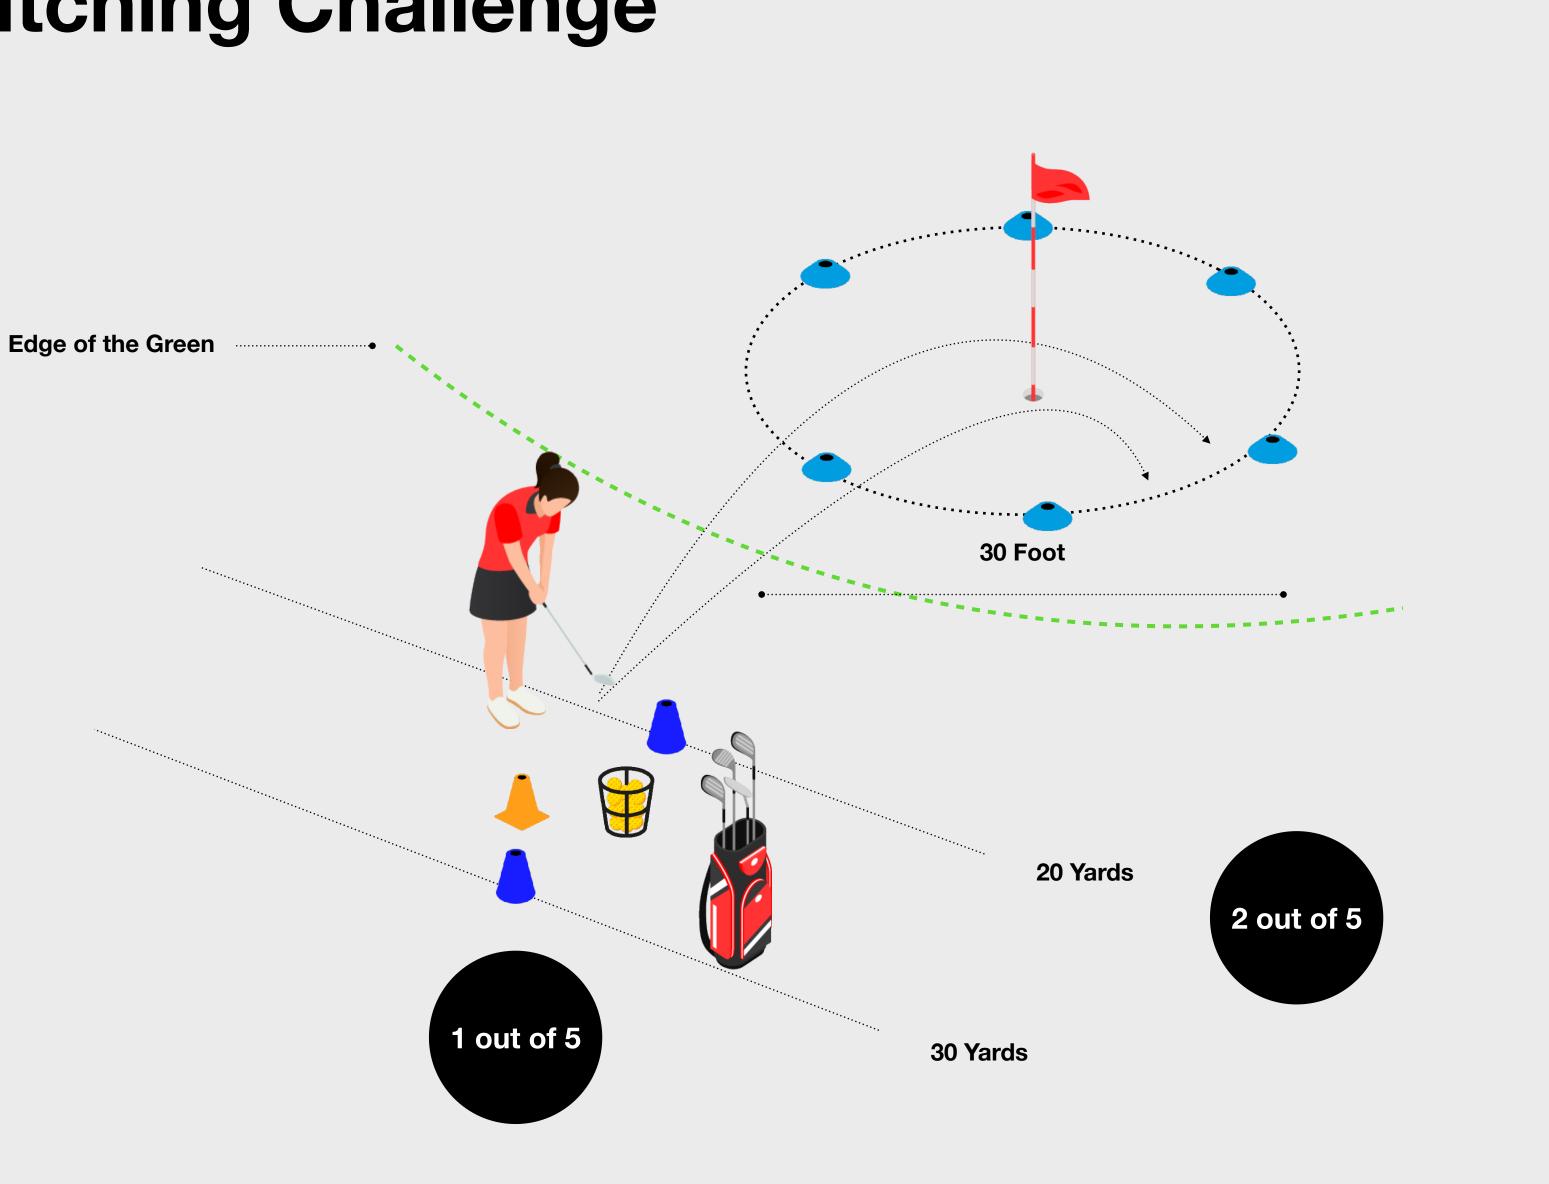

## **Pitching Challenge**

3

#### **The Challenge**

To complete the Level 3 Challenge the learner needs to hit 2/5 from 20 yards and 1/5 from 30 yards within a 30-foot diameter circle and the remaining shots must finish on the green.

#### **Equipment you Need**

The equipment you will need for this challenge:

- Cones to mark the starting positions
- Cones to mark the perimeter of the 10-yard target circle
- Golf Balls

#### What should the Learner do next?

After attempting the challenge, the learner should:

- Log in to the GLF. Connect App
- If they complete the challenge, mark it as complete in the Challenge Section

3

#### Pitching