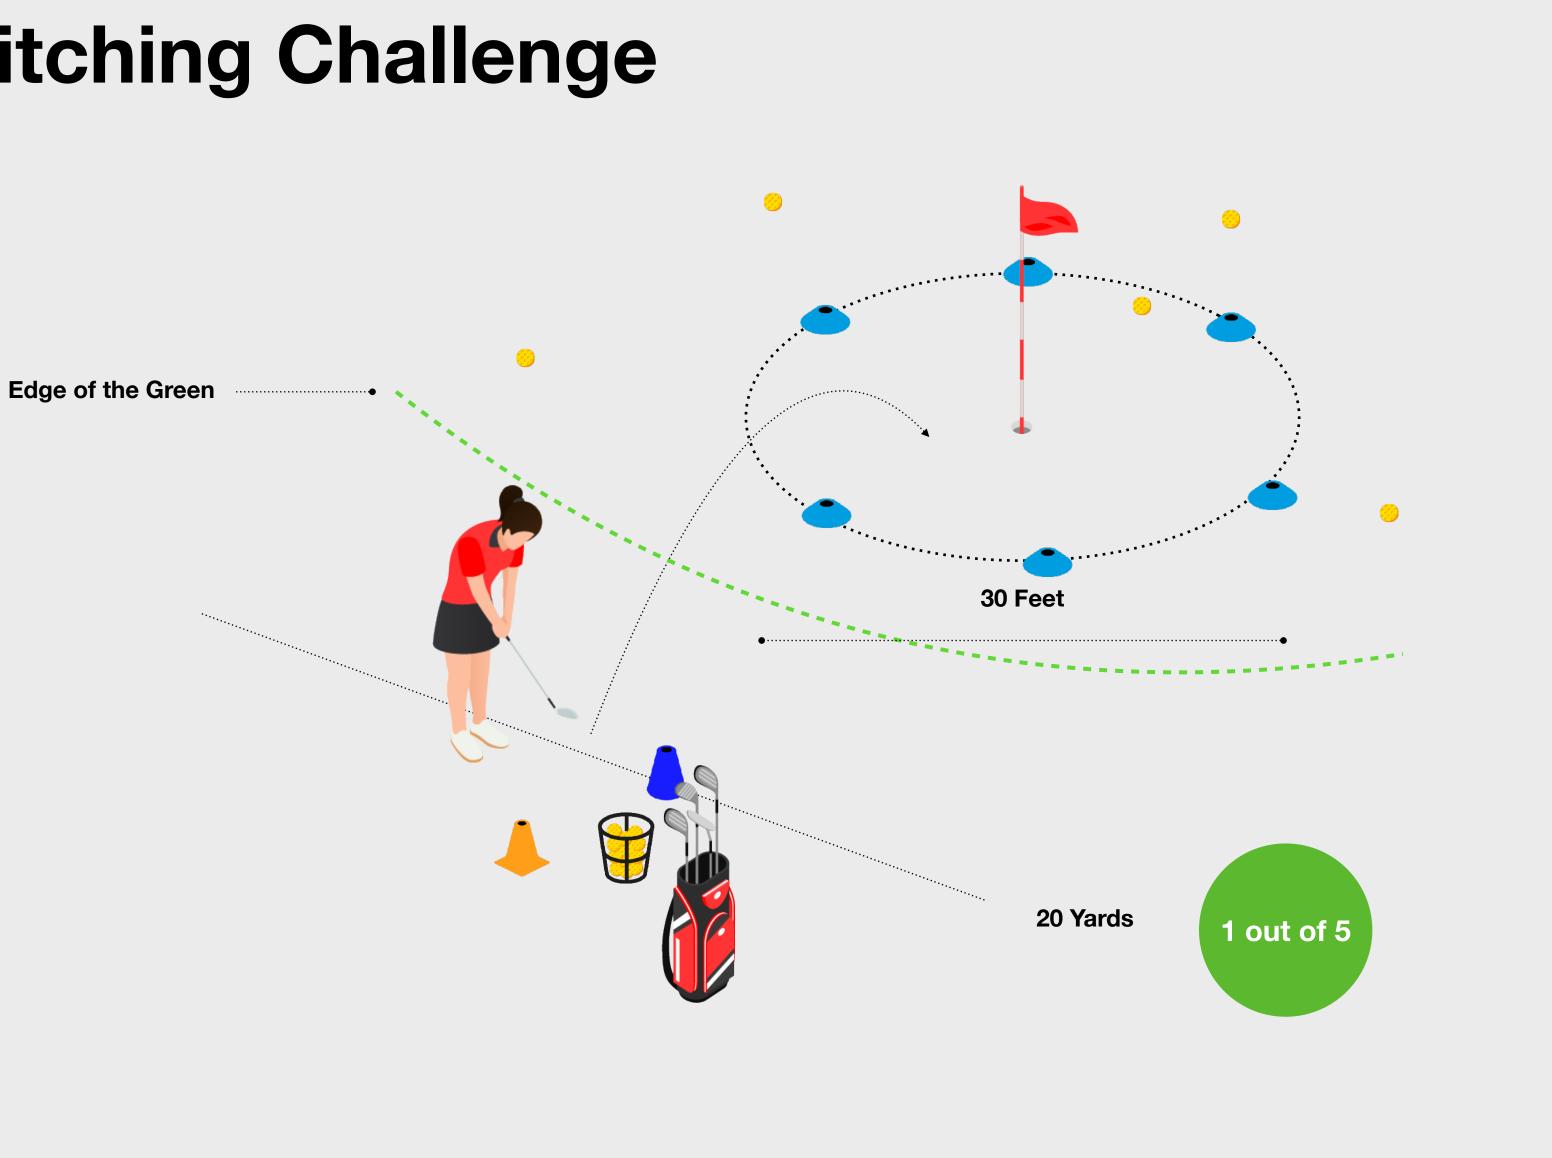

## **Pitching Challenge**

3

#### **The Challenge**

To complete the Level 3 Challenge the learner needs to hit 2/5 from 20 yards and 1/5 from 30 yards within a 30-foot diameter circle and the remaining shots must finish on the green.

#### **Equipment you Need**

The equipment you will need for this challenge:

- Cones to mark the starting positions
- Cones to mark the perimeter of the 10-yard target circle
- Golf Balls