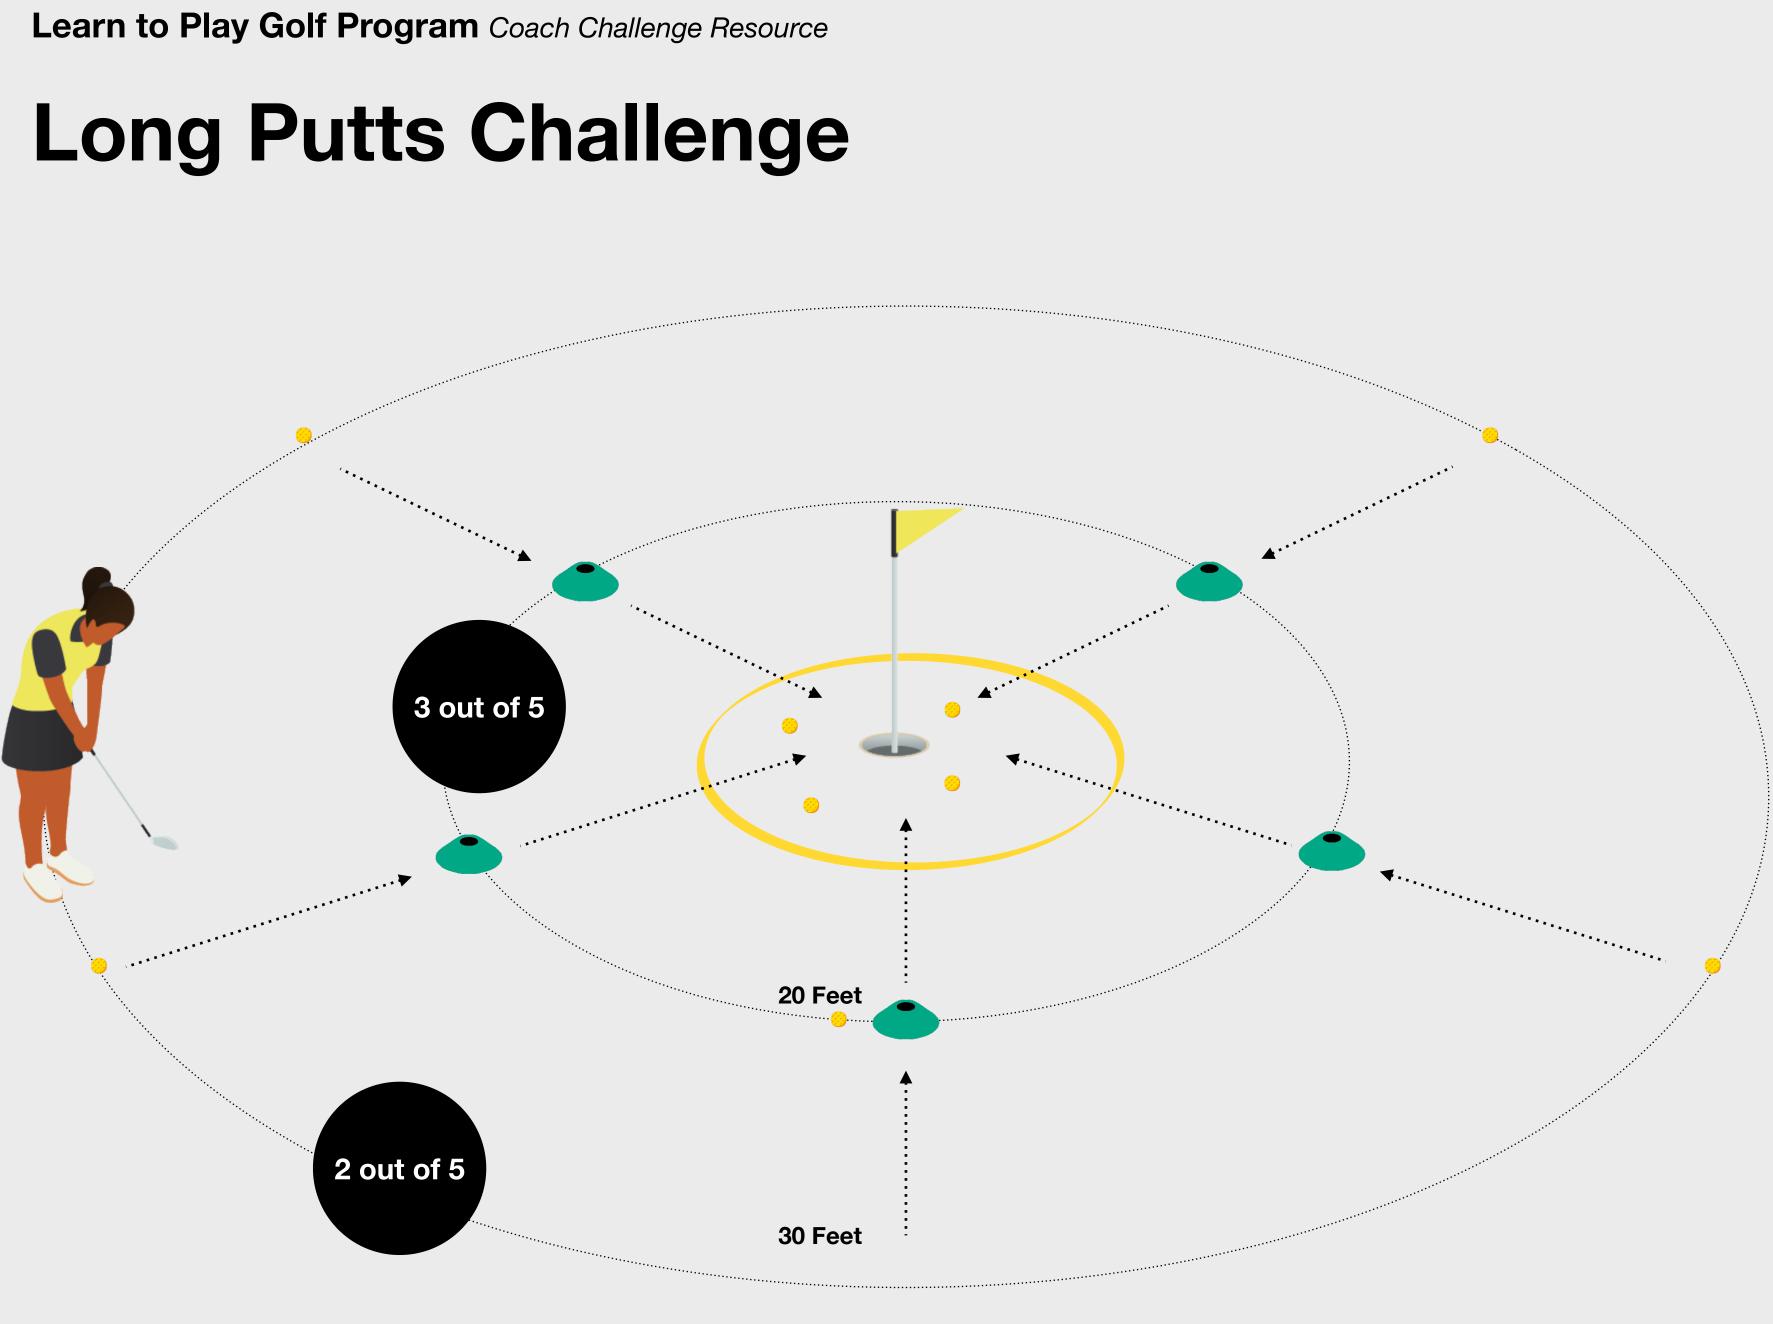

#### **The Challenge**

To complete the Level 3 Challenge the learner needs to putt 3 out of 5 putts from 20 feet and 1 out of 5 from 30 feet within a 6-foot diameter circle from 5 positions around the hole.

#### **Equipment you Need**

The equipment you will need for this challenge:

- Colored cones to mark the starting positions around the hole
- 6-foot target circle from your equipment bag
- Golf Balls

#### The Challenge

To complete the Level 2 Challenge the learner needs to putt 2 out of 5 putts from 20 feet and 1 out of 5 from 30 feet inside a 6-foot diameter target circle from one side of the hole.

#### **Equipment you Need**

The equipment you will need for this challenge:

- Colored cones to mark the two starting positions
- 6-foot target circle from your equipment bag
- Golf Balls