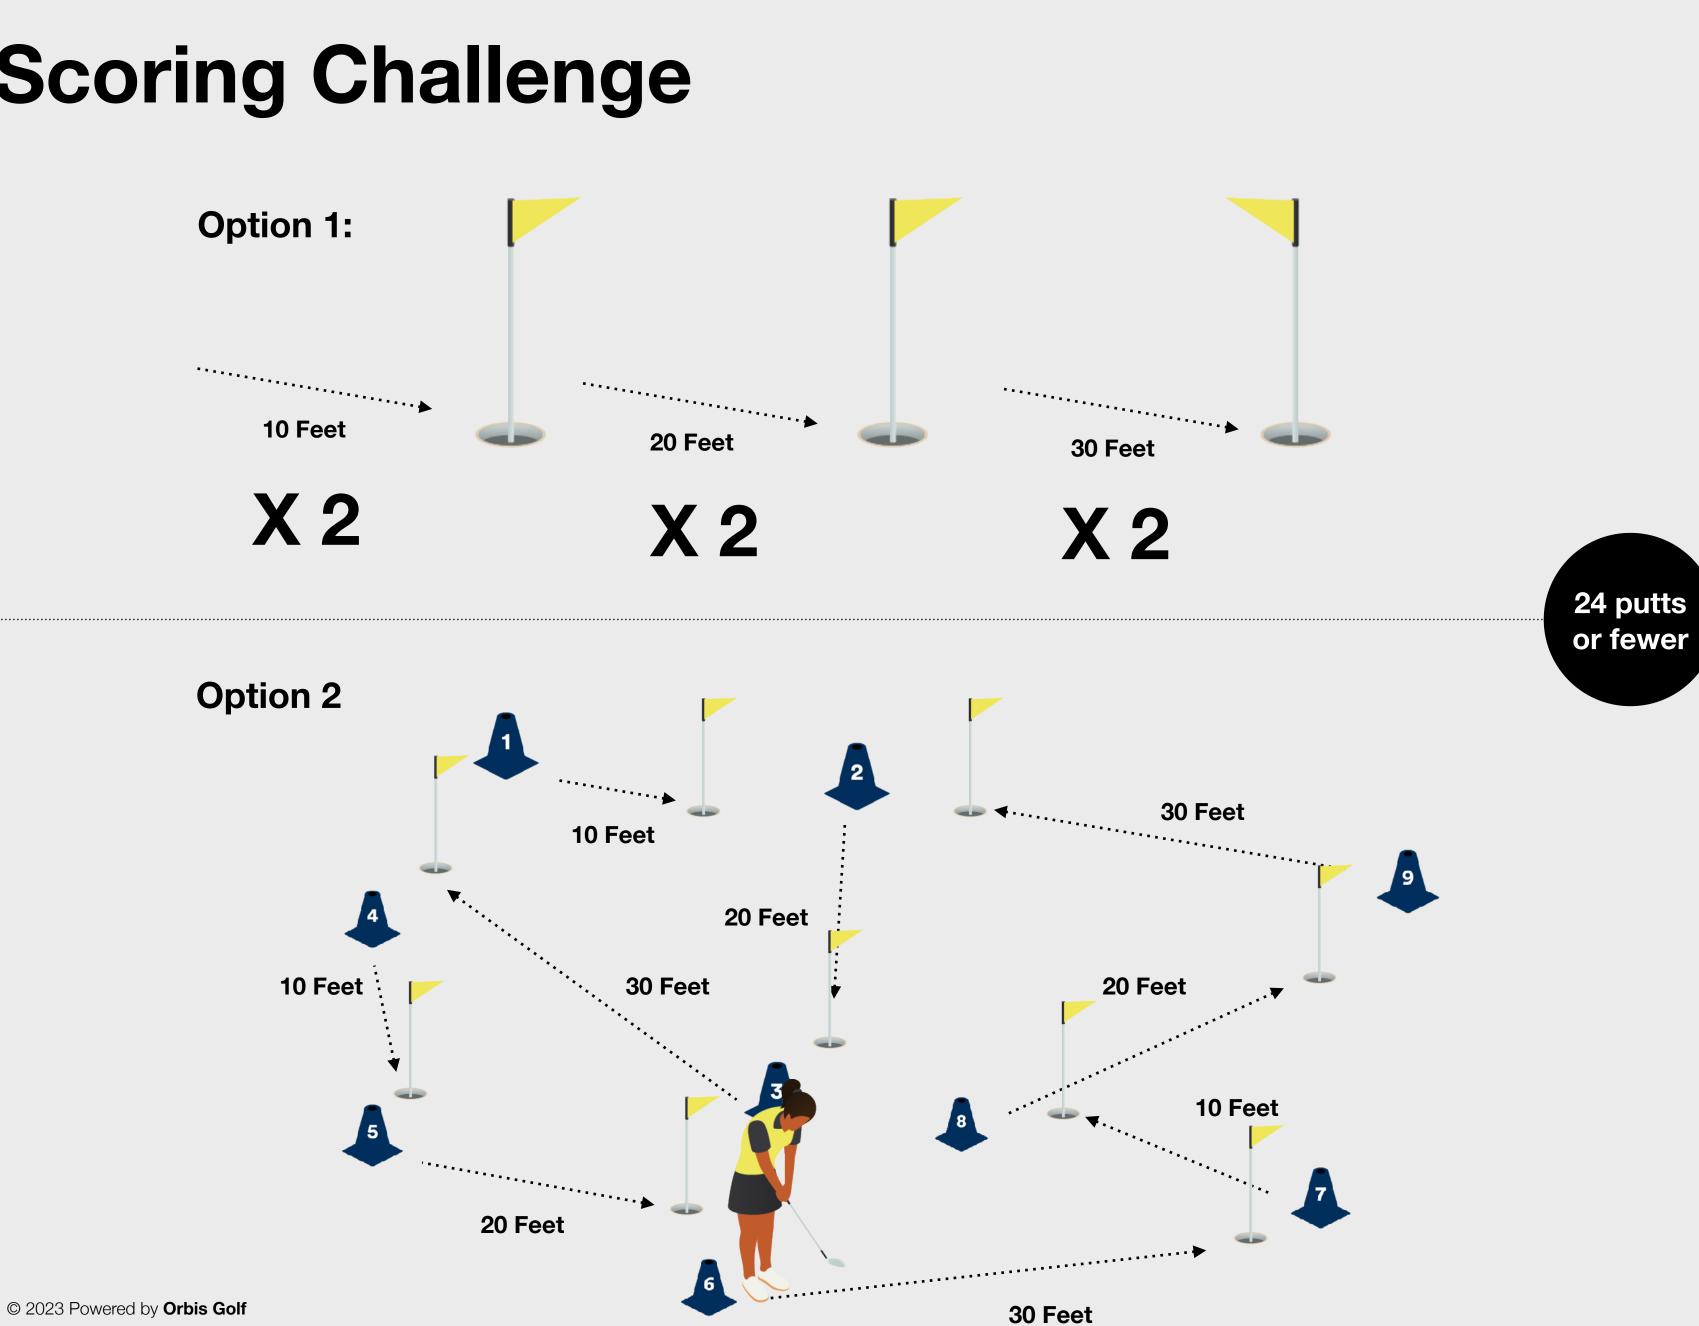

## **Scoring Challenge**

#### The Challenge

To complete the Level 3 Challenge the learner needs score 24 putts or less over 9 holes. 3 putts should be attempted from a starting position 10 feet, 3 putts from 20 feet and 3 putts from 30 feet from the hole.

### **Equipment you Need**

The equipment you will need for this challenge: • Numbered cones from your equipment bag to

- mark the starting positions.
- Golf Balls

Scoring

• Scorecard and pencil