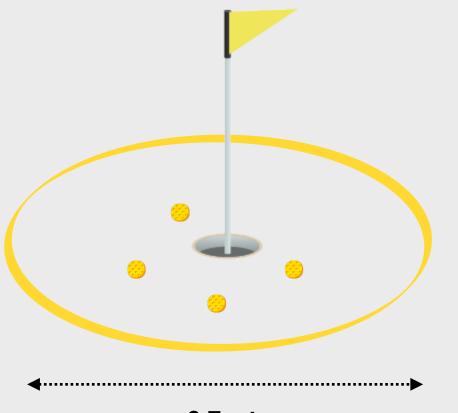

## **Short Putts Challenge**

#### The Challenge

To complete the Level 2 Challenge the learner needs to hole 2 out of 5 putts from a distance of 3 feet from 5 different positions around the hole.

#### **Equipment you Need**

The equipment you will need for this challenge:

- Colored cones to mark the five starting positions
- Golf Balls