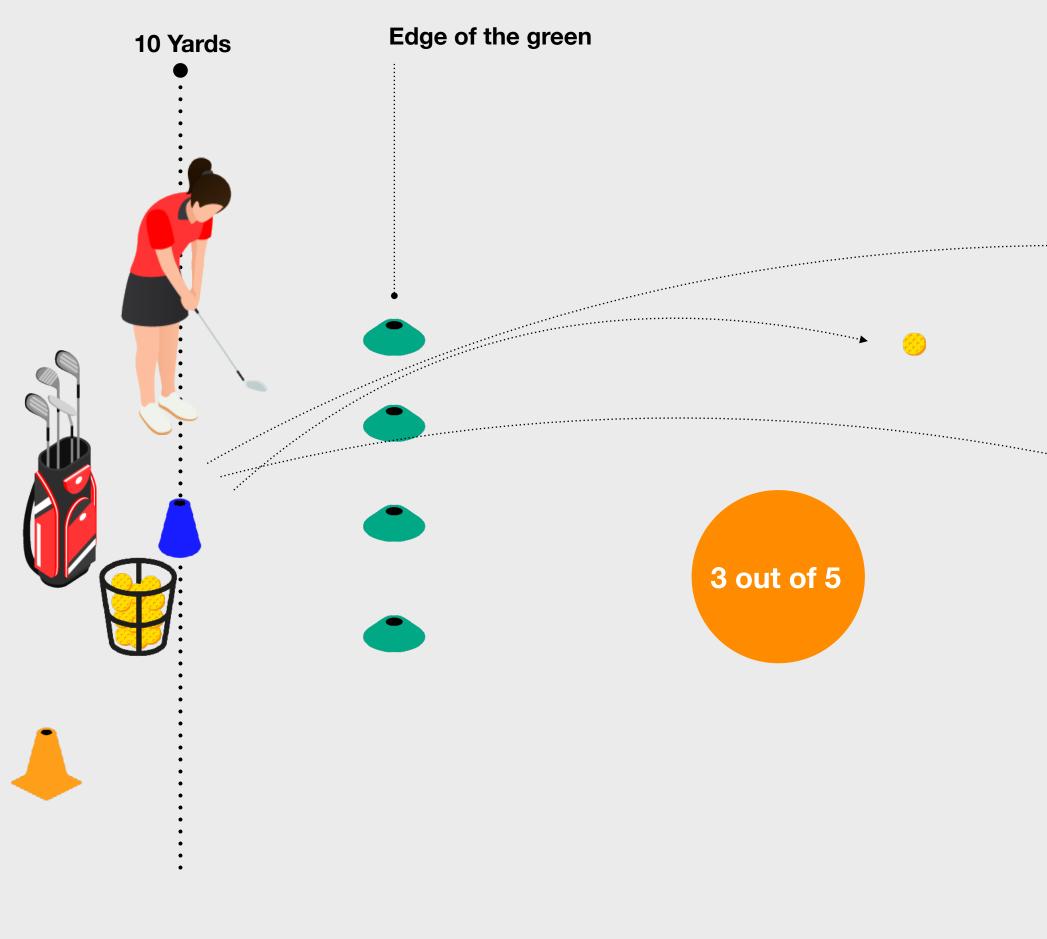

#### The Challenge

To complete the Level 2 Challenge the learner needs to chip 1/5 shots from 10 yards and 1/5 shots from 15 yards to finish within a 20-foot diameter target circle.

#### **Equipment you Need**

The equipment you will need for this challenge:

- Cones to mark the starting positions
- Cones or tee pegs to mark the target circle
- Golf Balls