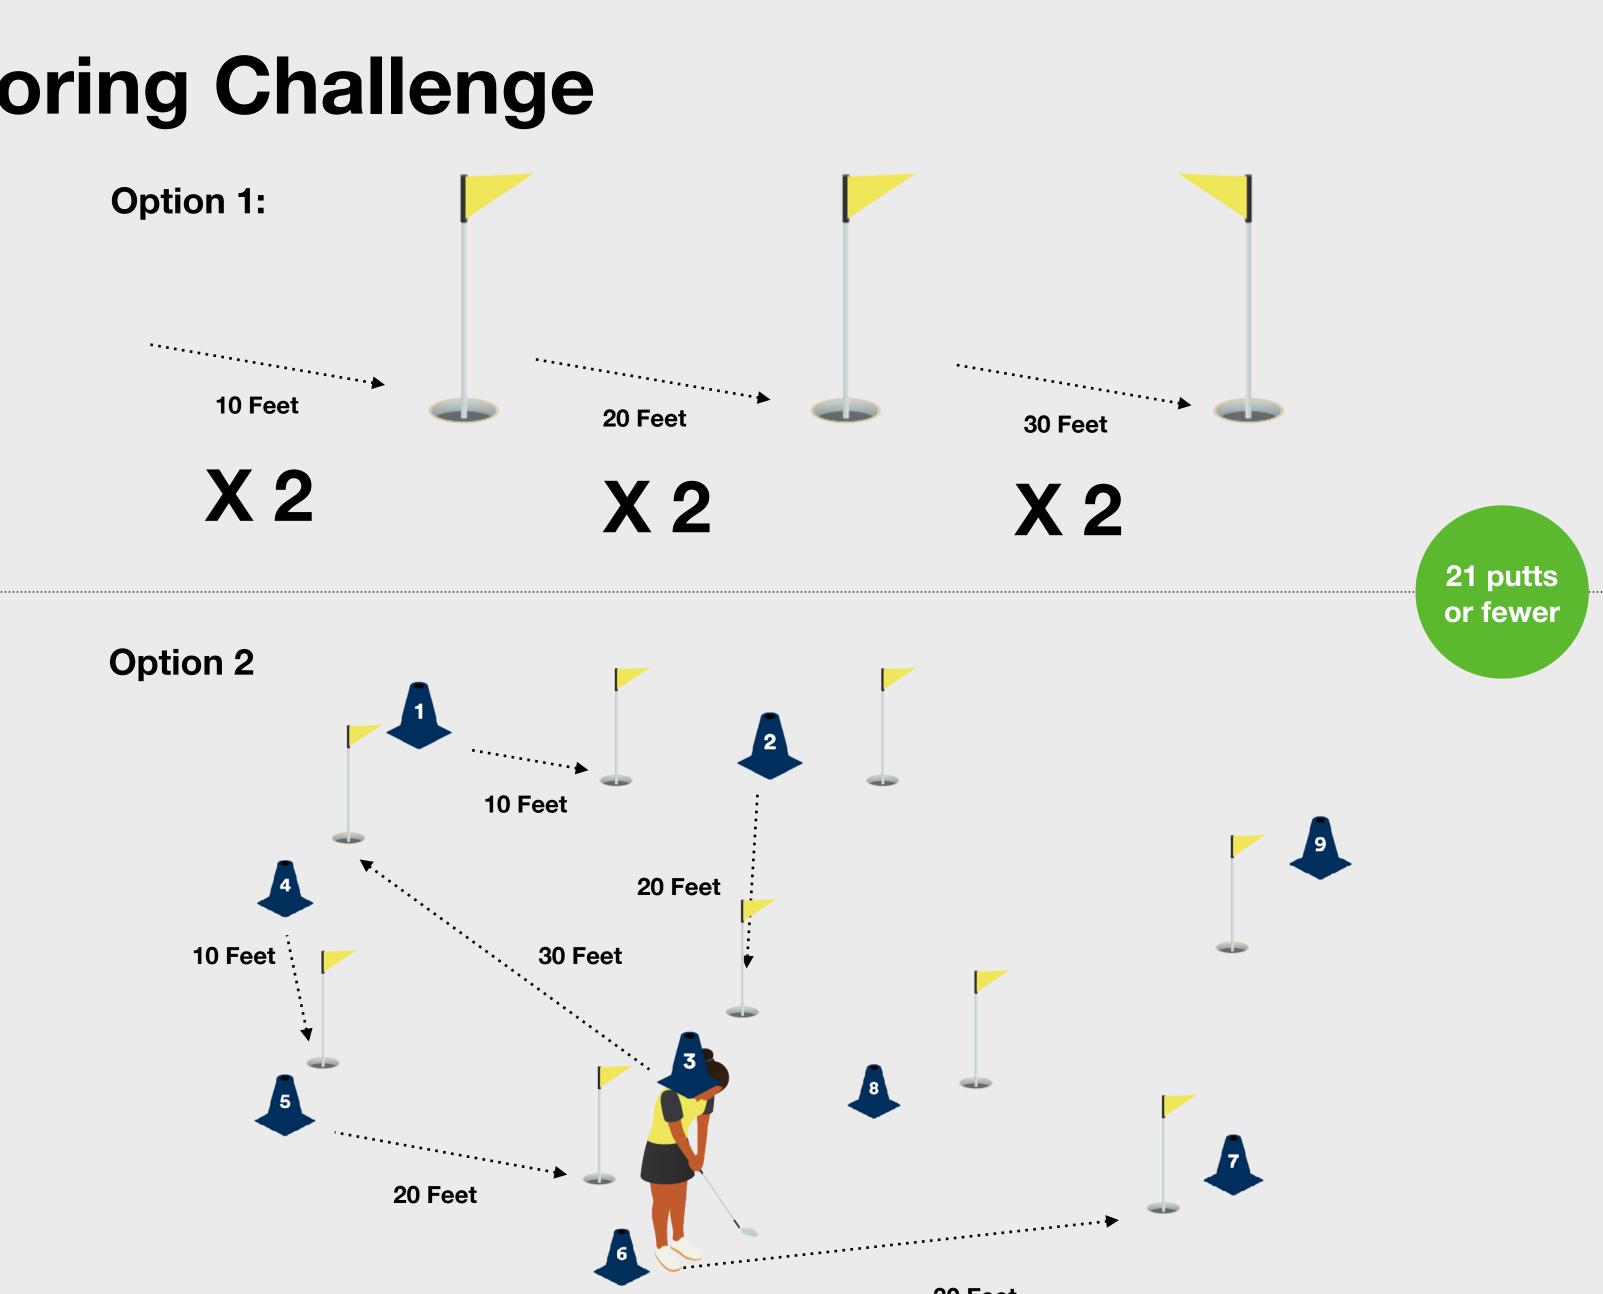

## **Scoring Challenge**

N

#### The Challenge

To complete the Level 2 Challenge the learner needs score 21 putts or less over 6 holes. 2 putts should be attempted from a starting position 10 feet, 2 putts from 20 feet and 2 putts from 30 feet from the hole.

#### **Equipment you Need**

The equipment you will need for this challenge:

- Numbered cones from your equipment bag to mark the starting positions.
- Golf Balls
- Scorecard and pencil