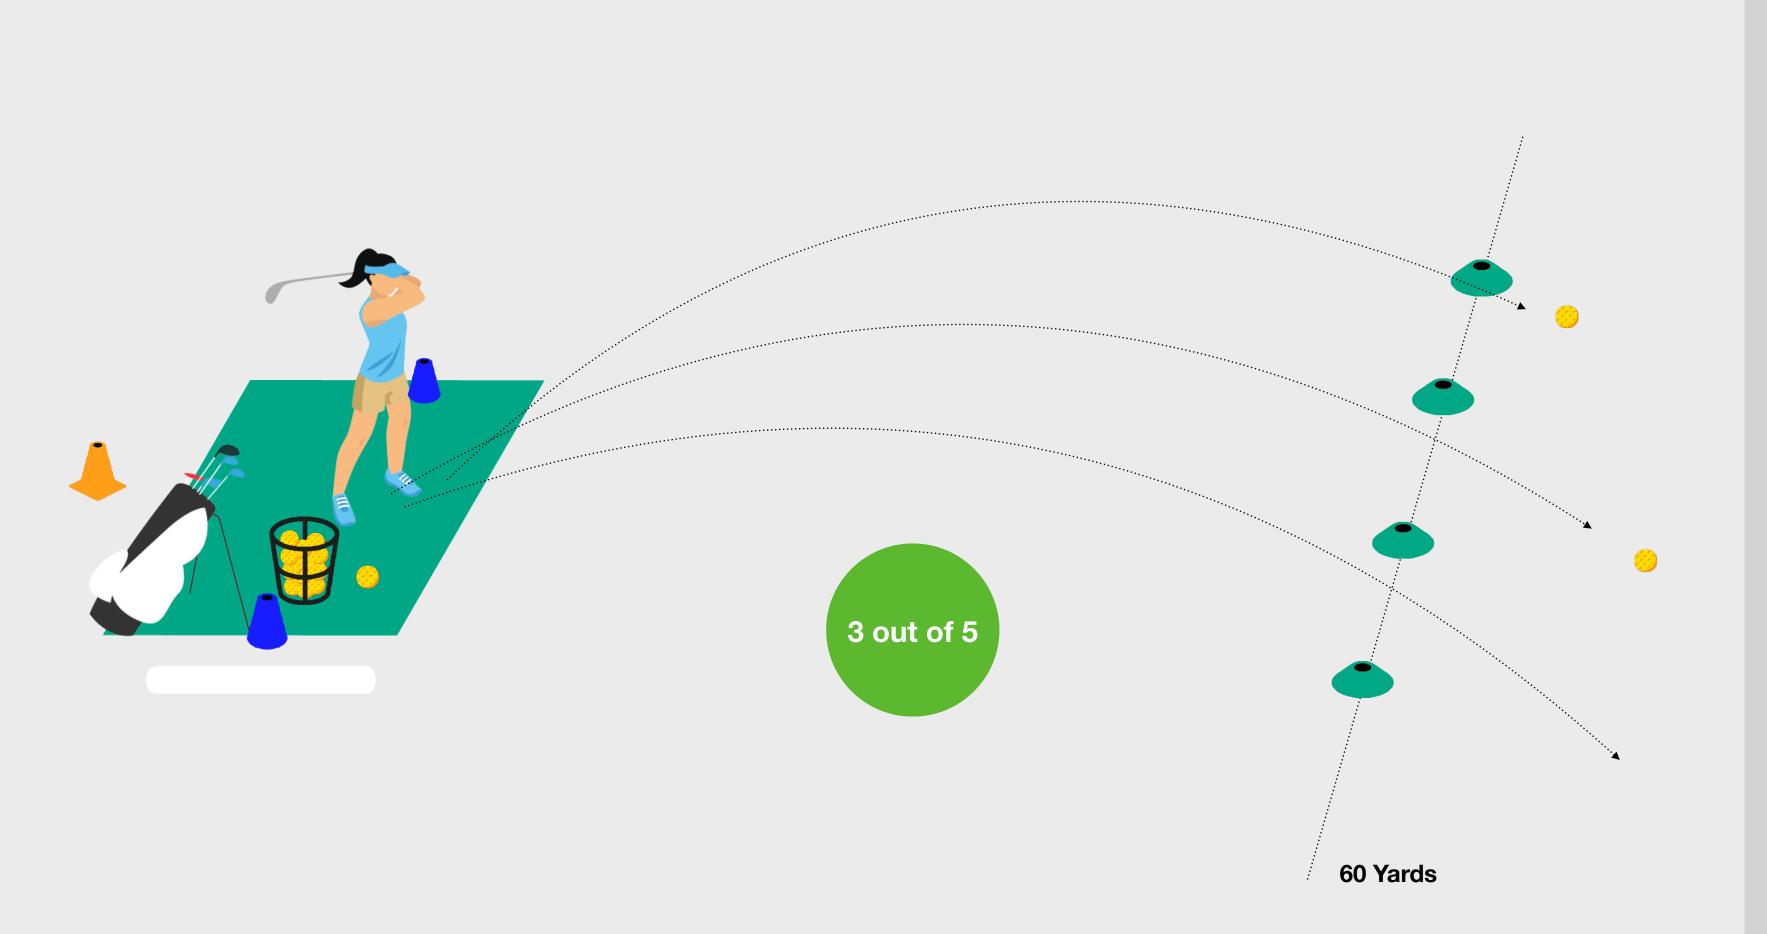

#### The Challenge

To complete the Level 2 Challenge the learner needs to demonstrate the ability to hit 3 out 5 shots in the air and a minimum carry distance of 60 yards.

To complete the challenge, the learner doesn't need to demonstrate control over direction. This challenge can be attempted off a tee.

#### **Equipment you Need**

The equipment you will need for this challenge:

- Cones to mark the carry line
- Golf Balls

### What should the Learner do next?

After attempting the challenge, the learner should:

- Log in to the GLF. Connect App
- If they complete the challenge, mark it as complete in the Challenge Section