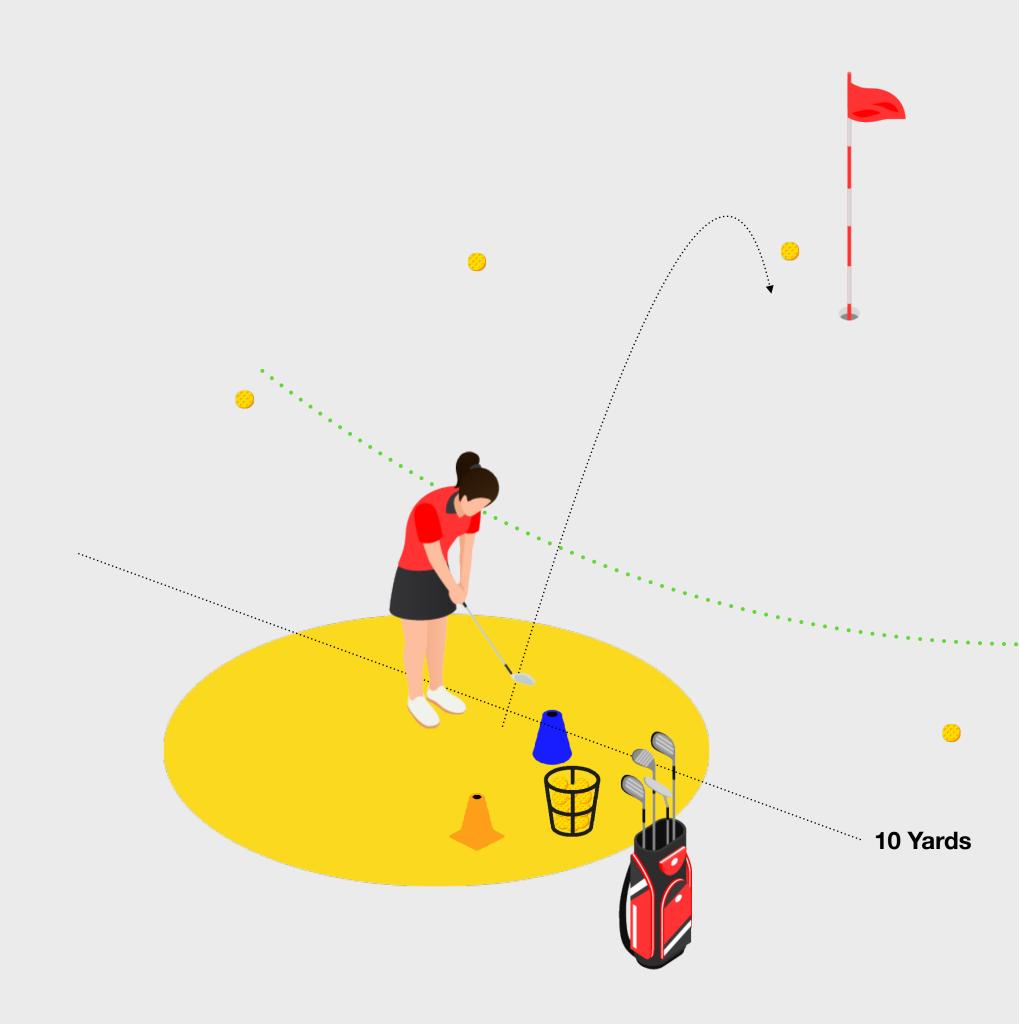

## **Chipping Challenge**

#### The Challenge

To complete the Level 1 Challenge the learner needs to chip 3 out of 5 shots to finish anywhere onto the green from a distance of 10 yards from the hole and maximum of 5 yards from the edge of the green.

#### **Equipment you Need**

The equipment you will need for this challenge:

- Cones to mark the starting position
- Golf Balls

### What should the Learner do next?

After attempting the challenge, the learner should:

- Log in to the GLF. Connect App
- If they complete the challenge, mark it as complete in the Challenge Section

 $(\equiv)$ 