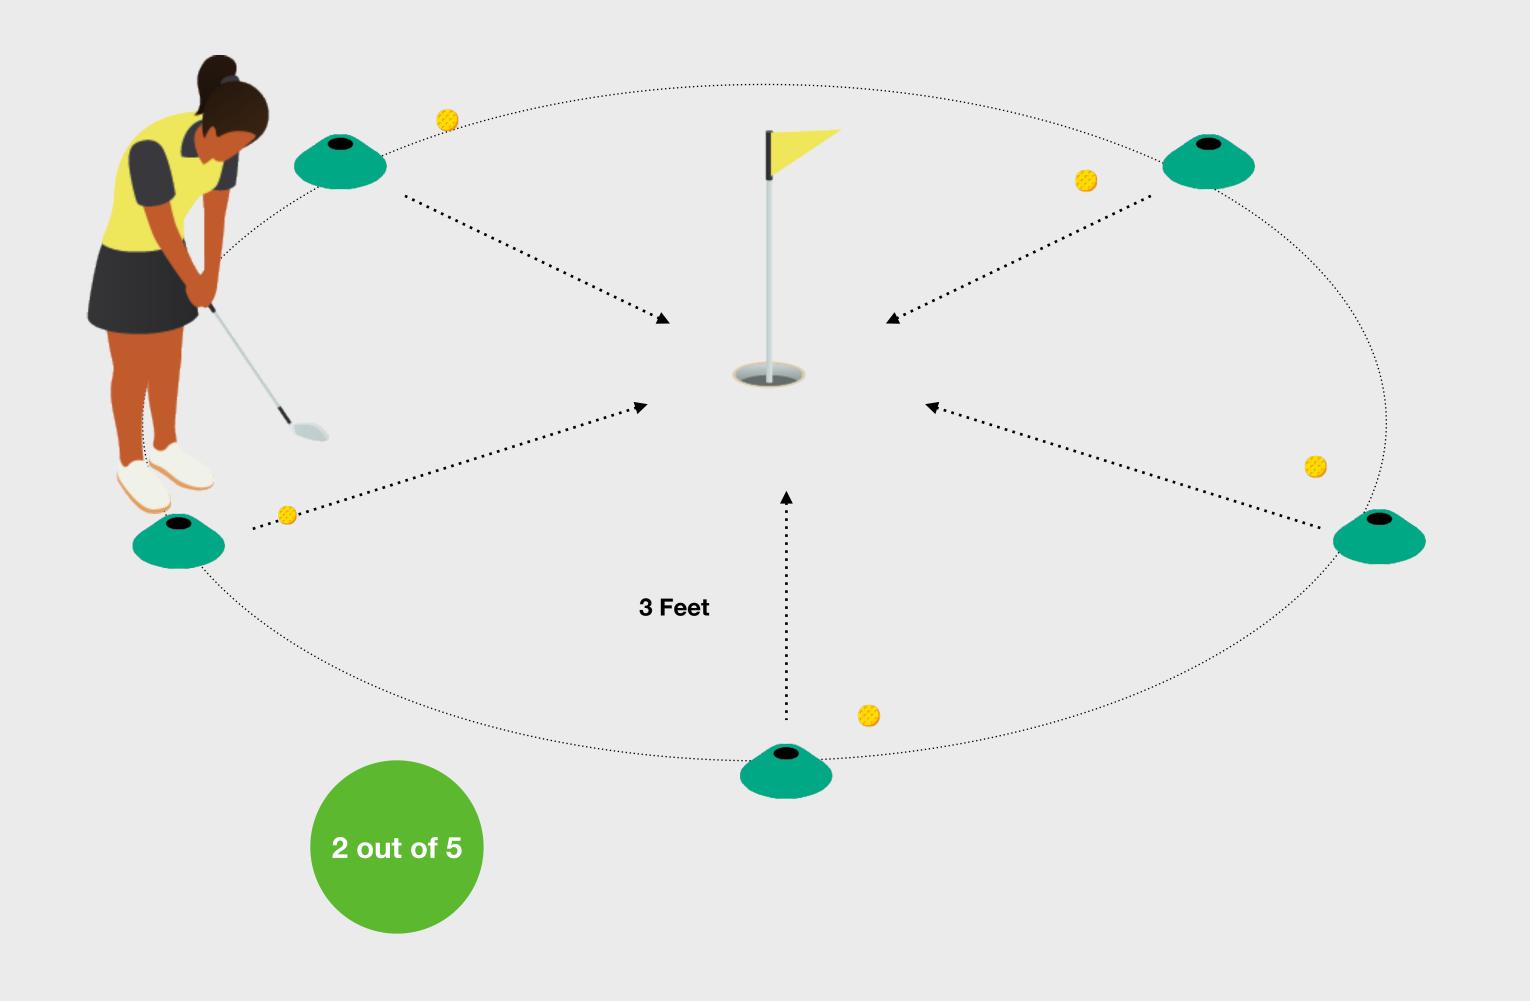

#### The Challenge

To complete the Level 2 Challenge the learner needs to hole 2 out of 5 putts from a distance of 3 feet from 5 different positions around the hole.

#### **Equipment you Need**

The equipment you will need for this challenge:

- Colored cones to mark the five starting positions
- Golf Balls