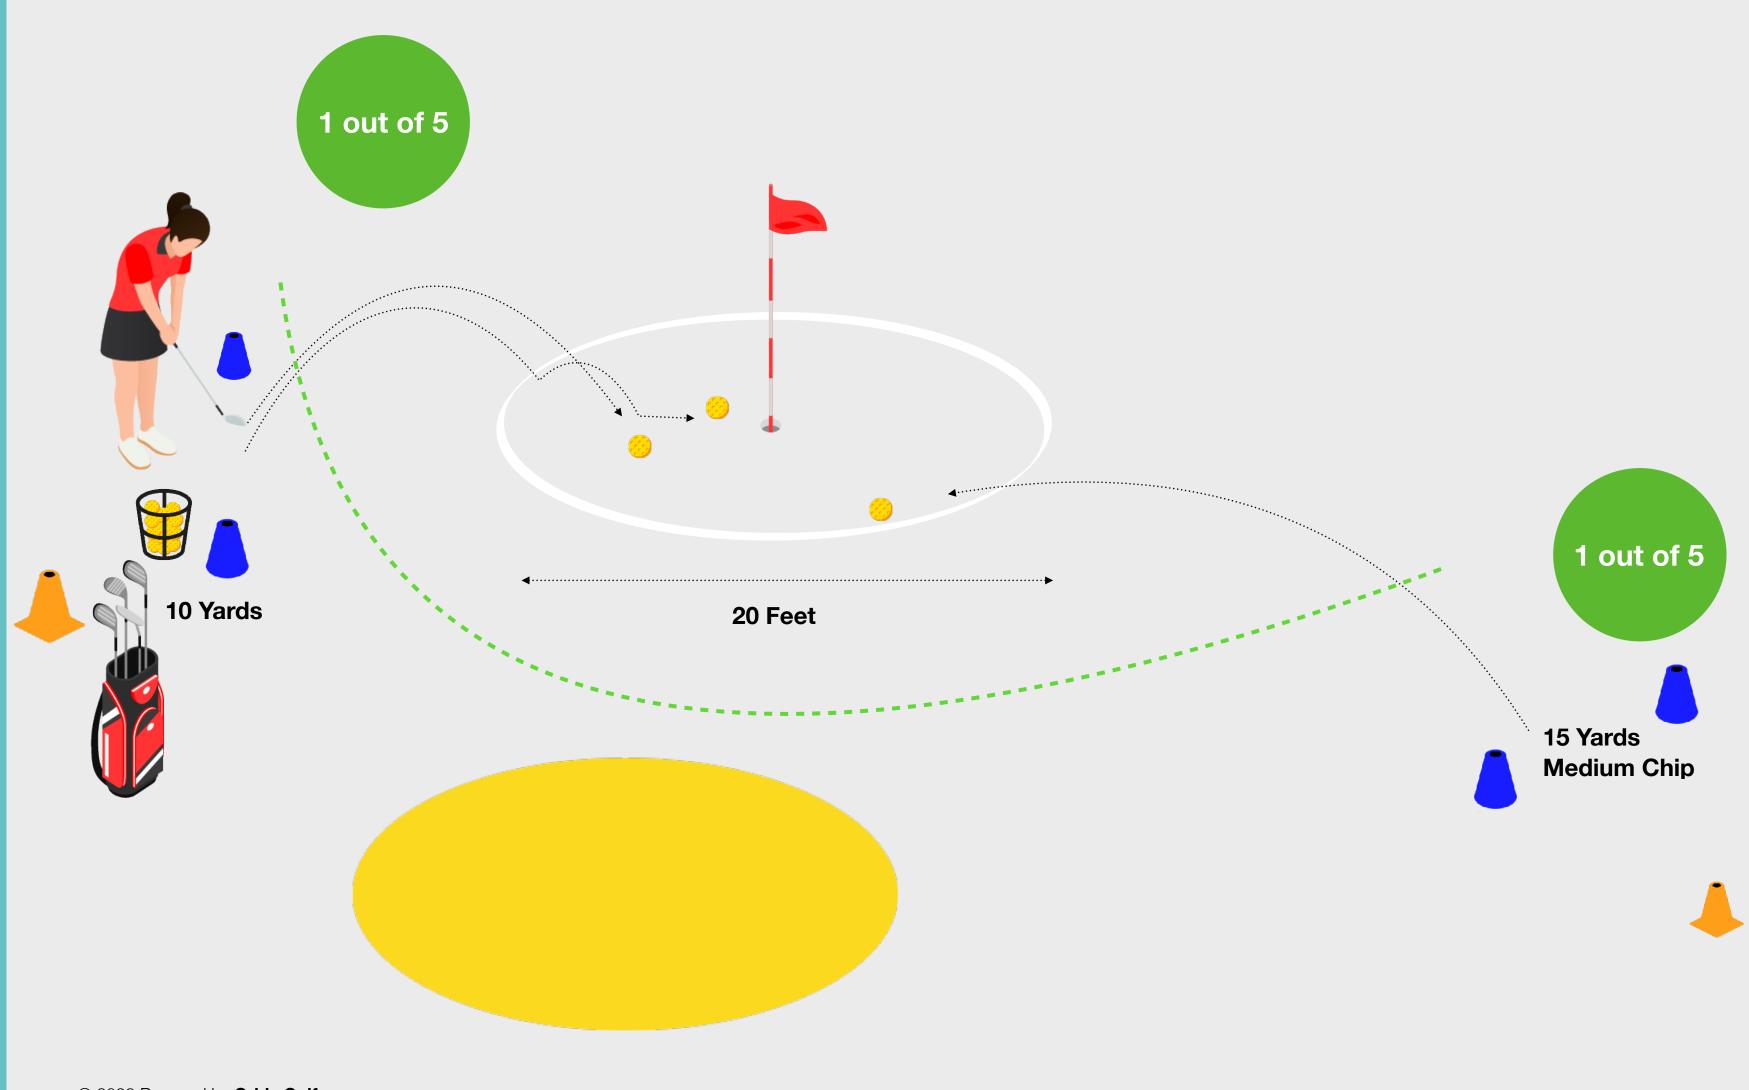

#### **The Challenge**

To complete the Level 3 Challenge the learner needs to Chip 2 out of 5 shots from a starting position 10 yards from the hole and 2 out of 5 shots from a starting position 15 yards from the hole to finish within a 20-foot diameter target circle.

#### **Equipment you Need**

The equipment you will need for this challenge:

- Cones to mark the starting positions
- Cones or tee pegs to mark the target circle
- Golf Balls

Chipping