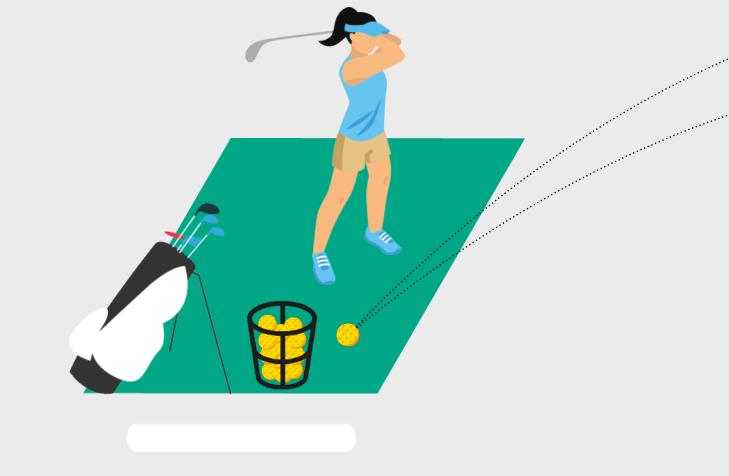

### **Driver Challenge**

Driv

СС

© 2023 Powered by Orbis Golf

|                                     | Yardages | Target Gate              |  |  |
|-------------------------------------|----------|--------------------------|--|--|
|                                     | 125      | 25 yard wide target gate |  |  |
| ver Distances                       | 150      | 30 yard wide target gate |  |  |
| <i>Where the ball omes to rest)</i> | 175      | 35 yard wide target gate |  |  |
|                                     | 200      | 40 yard wide target gate |  |  |
| Refer to Graphic                    |          |                          |  |  |

### The Challenge

To complete the Level 3 Challenge the learner needs to demonstrate the ability to hit 2 out of 5 shots to travel through and come to rest between the target gate at the learners approximate driver total distance (Minimum of 125 yards)

### **Equipment you Need**

The equipment you will need for this challenge:

- Alignment Sticks to mark the target gates
- Foam noodles to make the gate more visible
- Golf Balls

Driver