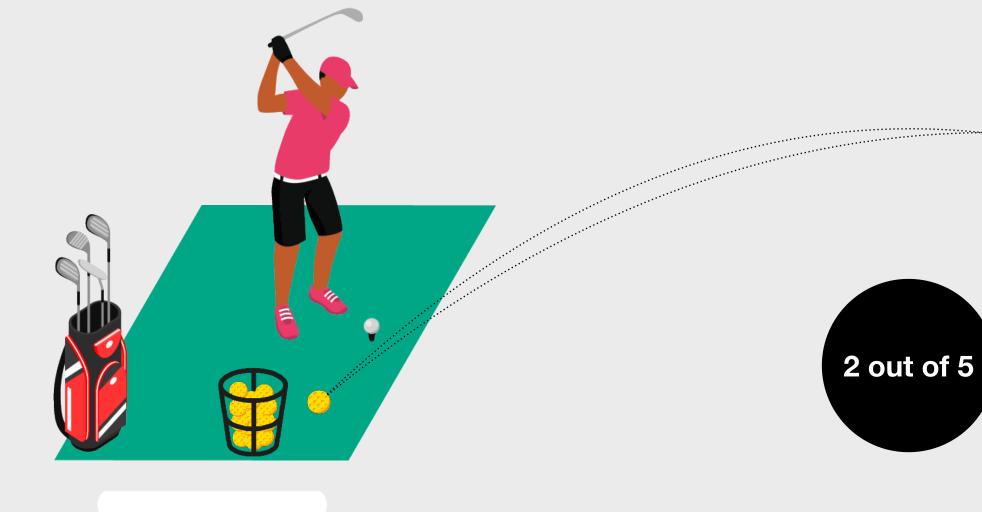

### The Challenge

To complete the Level 3 Challenge the learner needs to demonstrate the ability to hit 2 out of 5 shots to travel through and come to rest between the target gate at the learners approximate driver total distance (Minimum of 125 yards)

### **Equipment you Need**

The equipment you will need for this challenge:

- Alignment Sticks to mark the target gates
- Foam noodles to make the gate more visible
- Golf Balls

Driver