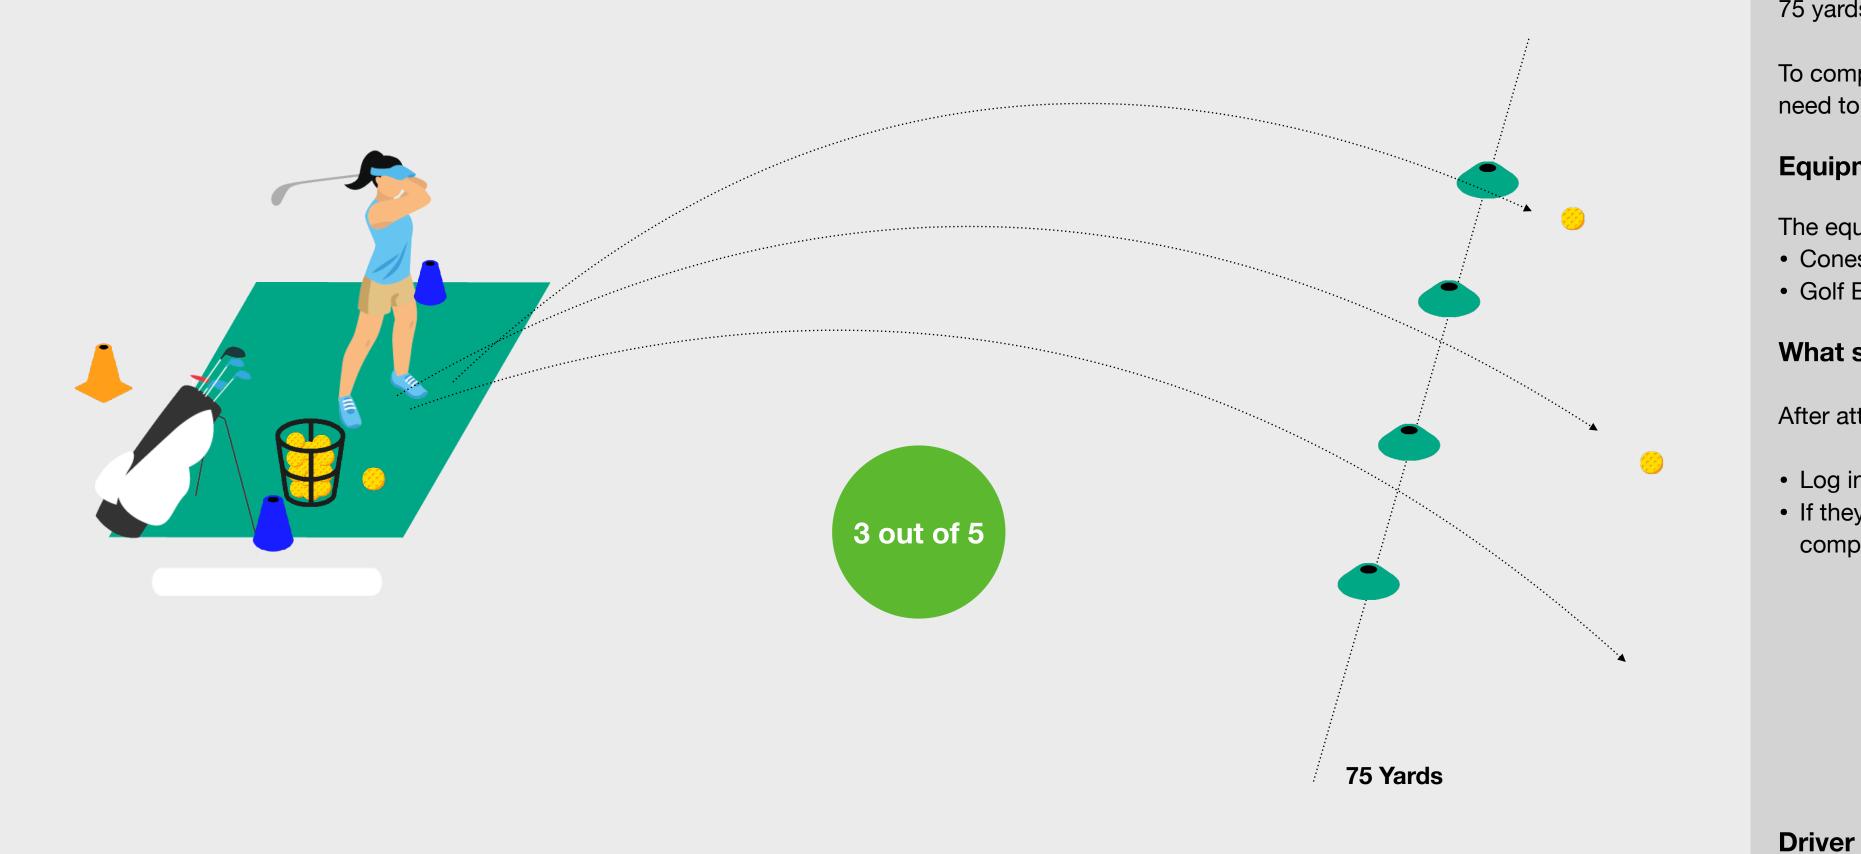

#### The Challenge

To complete the Level 2 Challenge the learner needs to demonstrate the ability to hit 3 out 5 shots in the air and a minimum carry distance of 75 yards.

To complete the challenge, the learner doesn't need to demonstrate control over direction.

#### **Equipment you Need**

The equipment you will need for this challenge:

- Cones to mark the carry line
- Golf Balls

#### What should the Learner do next?

After attempting the challenge, the learner should:

- Log in to the GLF. Connect App
- If they complete the challenge, mark it as complete in the Challenge Section

 $\equiv$ 