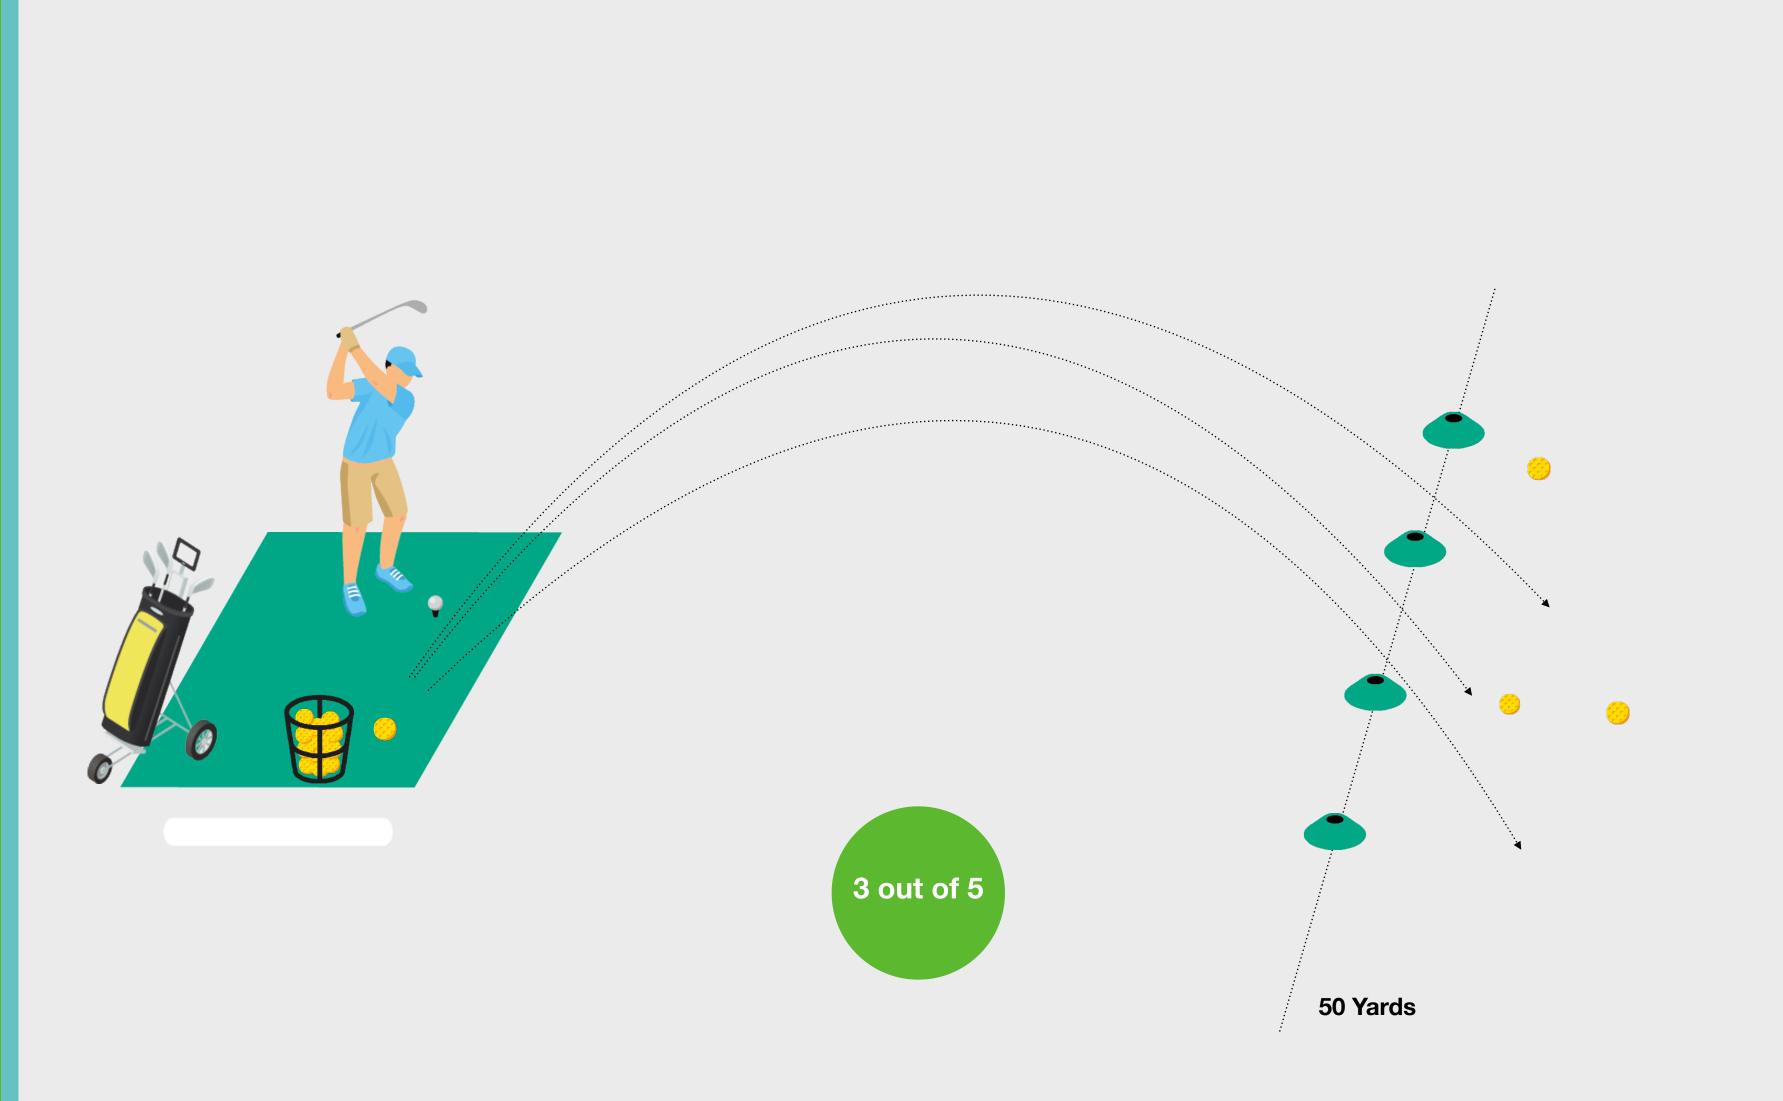

#### The Challenge

To complete the Level 2 Challenge the learner needs to demonstrate the ability to hit 3 out 5 shots in the air and a minimum carry distance of 75 yards.

To complete the challenge, the learner doesn't need to demonstrate control over direction.

#### **Equipment you Need**

The equipment you will need for this challenge:

- Cones to mark the carry line
- Golf Balls