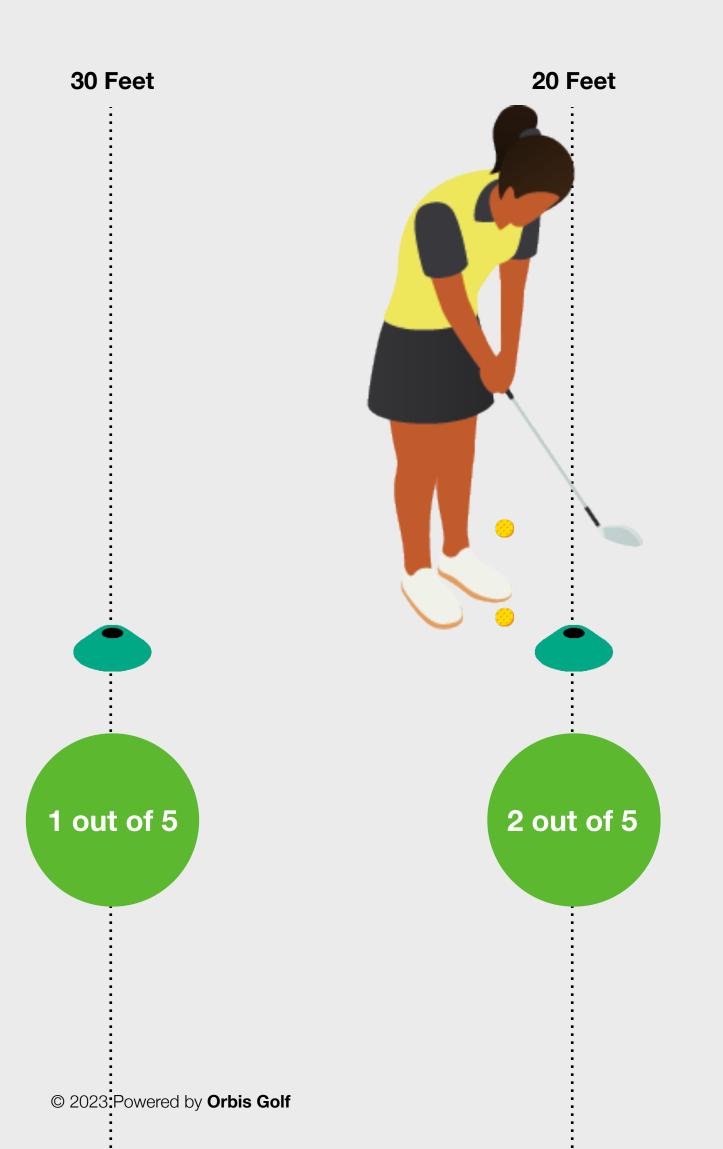

## Long Putts Challenge

N Ve  $(\mathbf{O})$ Green

6 Feet

#### The Challenge

To complete the Level 2 Challenge the learner needs to putt 2 out of 5 putts from 20 feet and 1 out of 5 from 30 feet inside a 6-foot diameter target circle from one side of the hole.

#### **Equipment you Need**

The equipment you will need for this challenge:

- Colored cones to mark the two starting positions
- 6-foot target circle from your equipment bag
- Golf Balls

#### Long Putts

2