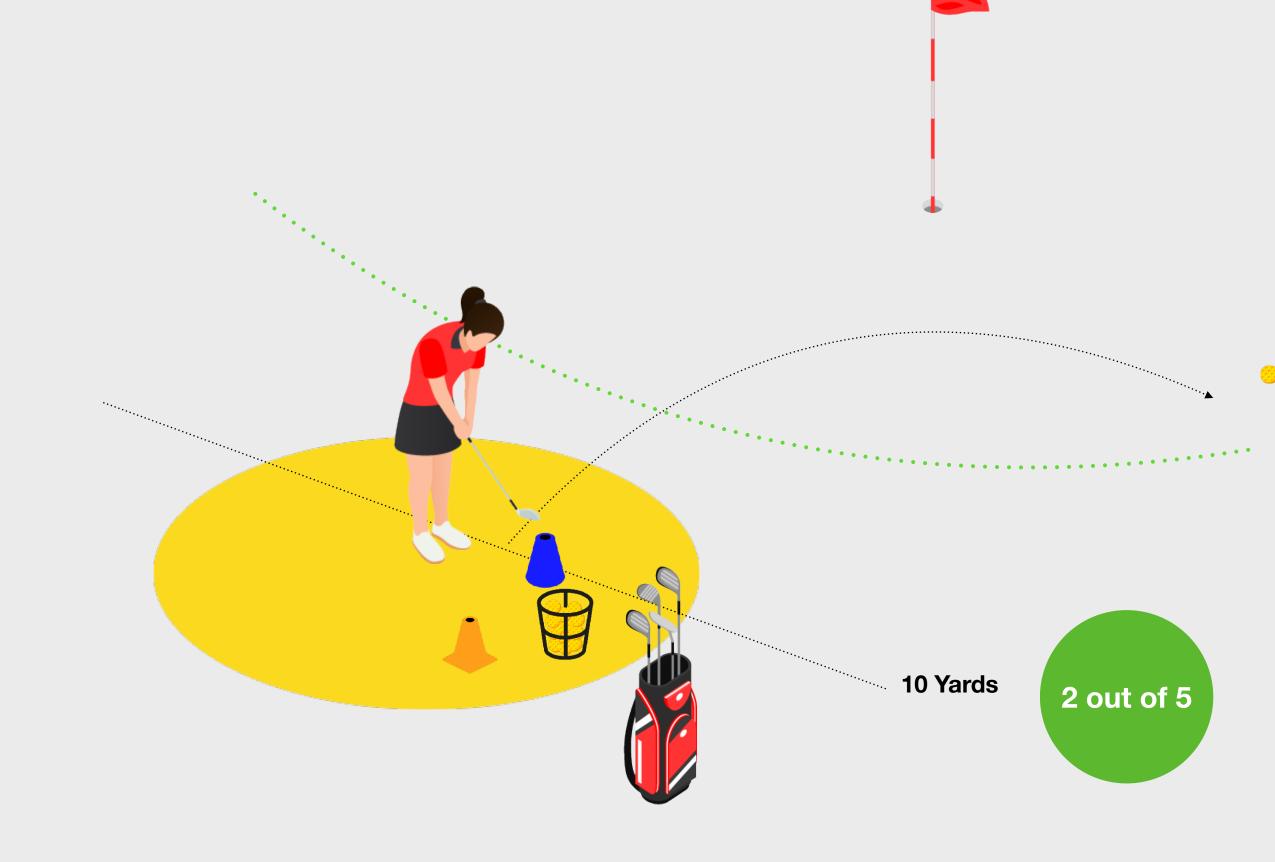

## **Chipping Challenge**

N

Vel

 $(\mathbf{D})$ 

Green

#### The Challenge

To complete the Level 2 Challenge the learner needs to chip 1/5 shots from 10 yards and 1/5 shots from 15 yards to finish within a 20-foot diameter target circle.

#### **Equipment you Need**

The equipment you will need for this challenge:

- Cones to mark the starting positions
- Cones or tee pegs to mark the target circle
- Golf Balls