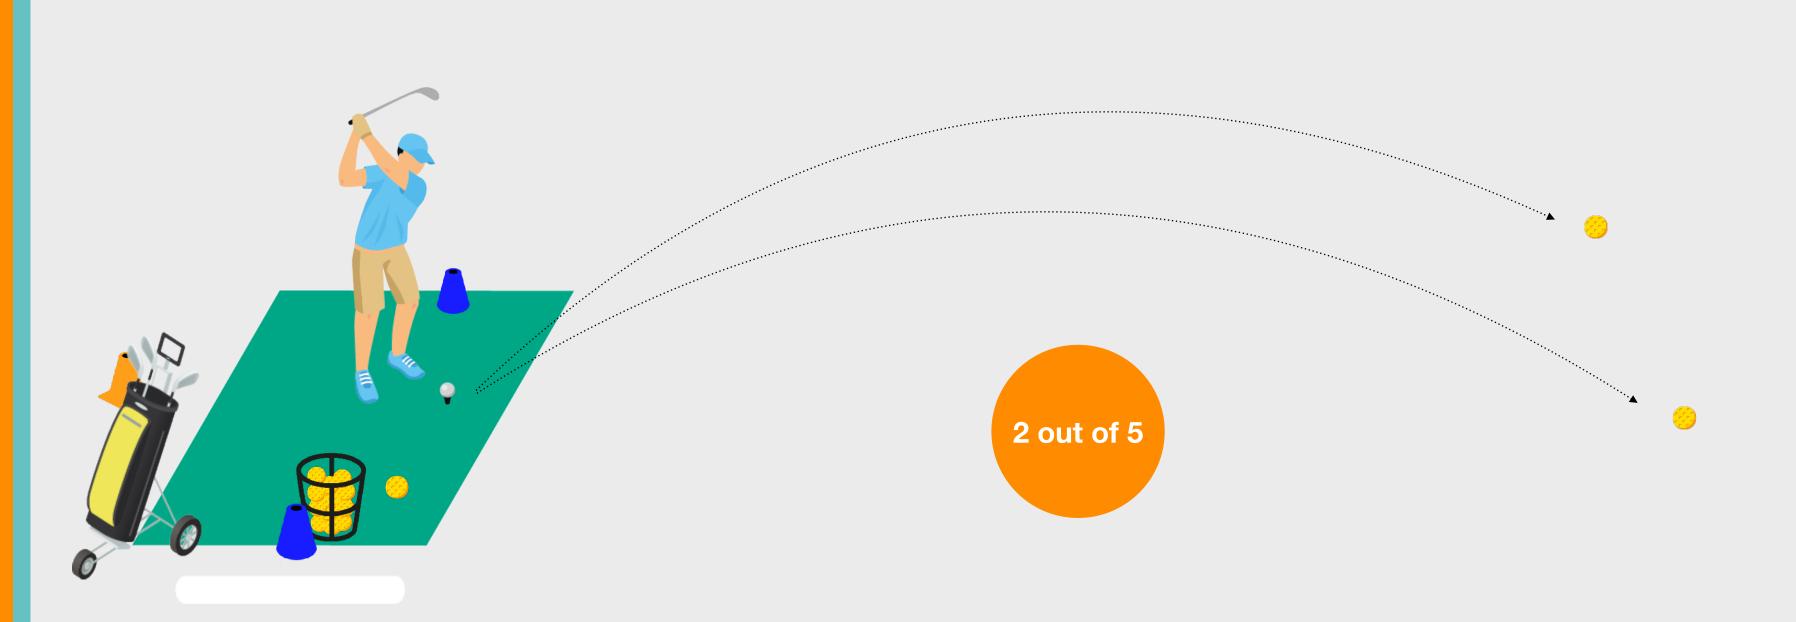

### **Driver Challenge**

Driv

СС

© 2023 Powered by Orbis Golf

|                                     | Yardages | Target Gate              |  |  |
|-------------------------------------|----------|--------------------------|--|--|
|                                     | 125      | 25 yard wide target gate |  |  |
| ver Distances                       | 150      | 30 yard wide target gate |  |  |
| <i>Where the ball omes to rest)</i> | 175      | 35 yard wide target gate |  |  |
|                                     | 200      | 40 yard wide target gate |  |  |
| Refer to Graphic                    |          |                          |  |  |

### The Challenge

To complete the Level 3 Challenge the learner needs to demonstrate the ability to hit 2 out of 5 shots to travel through and come to rest between the target gate at the learners approximate driver total distance (Minimum of 125 yards)

### **Equipment you Need**

The equipment you will need for this challenge:

- Alignment Sticks to mark the target gates
- Foam noodles to make the gate more visible
- Golf Balls

Driver