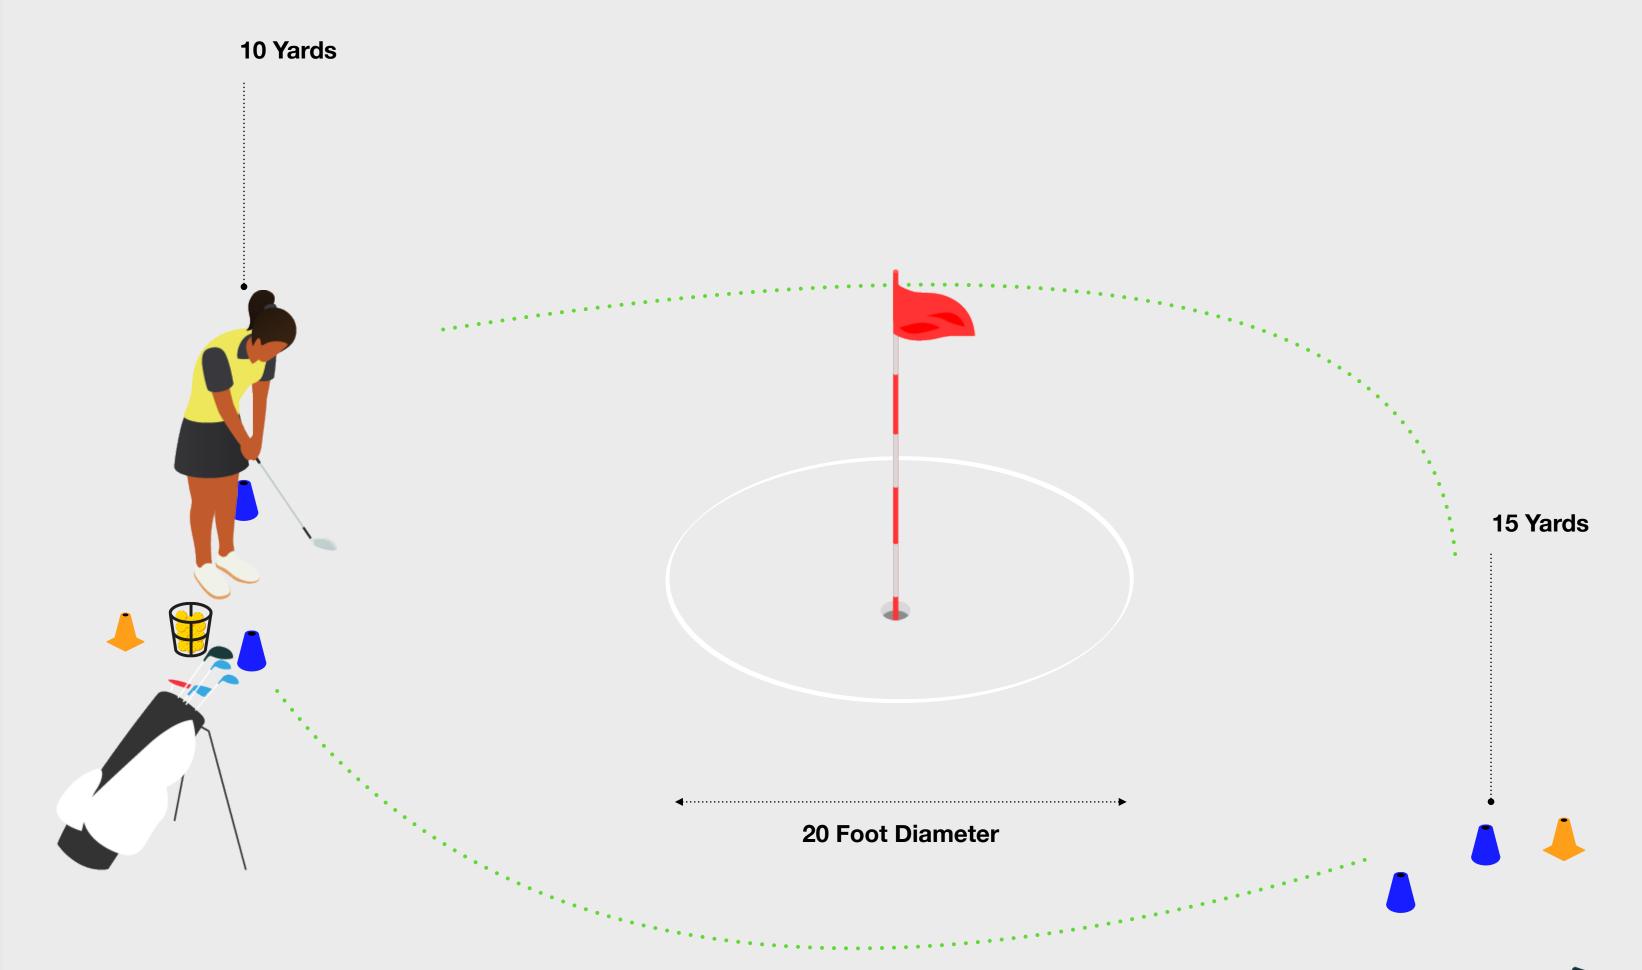

## **Chipping Challenges**

Chip 3 out of 5 shots to finish anywhere onto the green from a distance of 10 yards from the hole and maximum of 5 yards from the edge of the green.

Chip 1/5 shots from 10 yards and 1/5 shots from 15 yards to finish within a 20-foot diameter target circle.

Chip 2 out of 5 shots from a starting position 10 yards from the hole and 2 out of 5 shots from a starting position 15 yards from the hole to finish within a 20-foot diameter target circle.