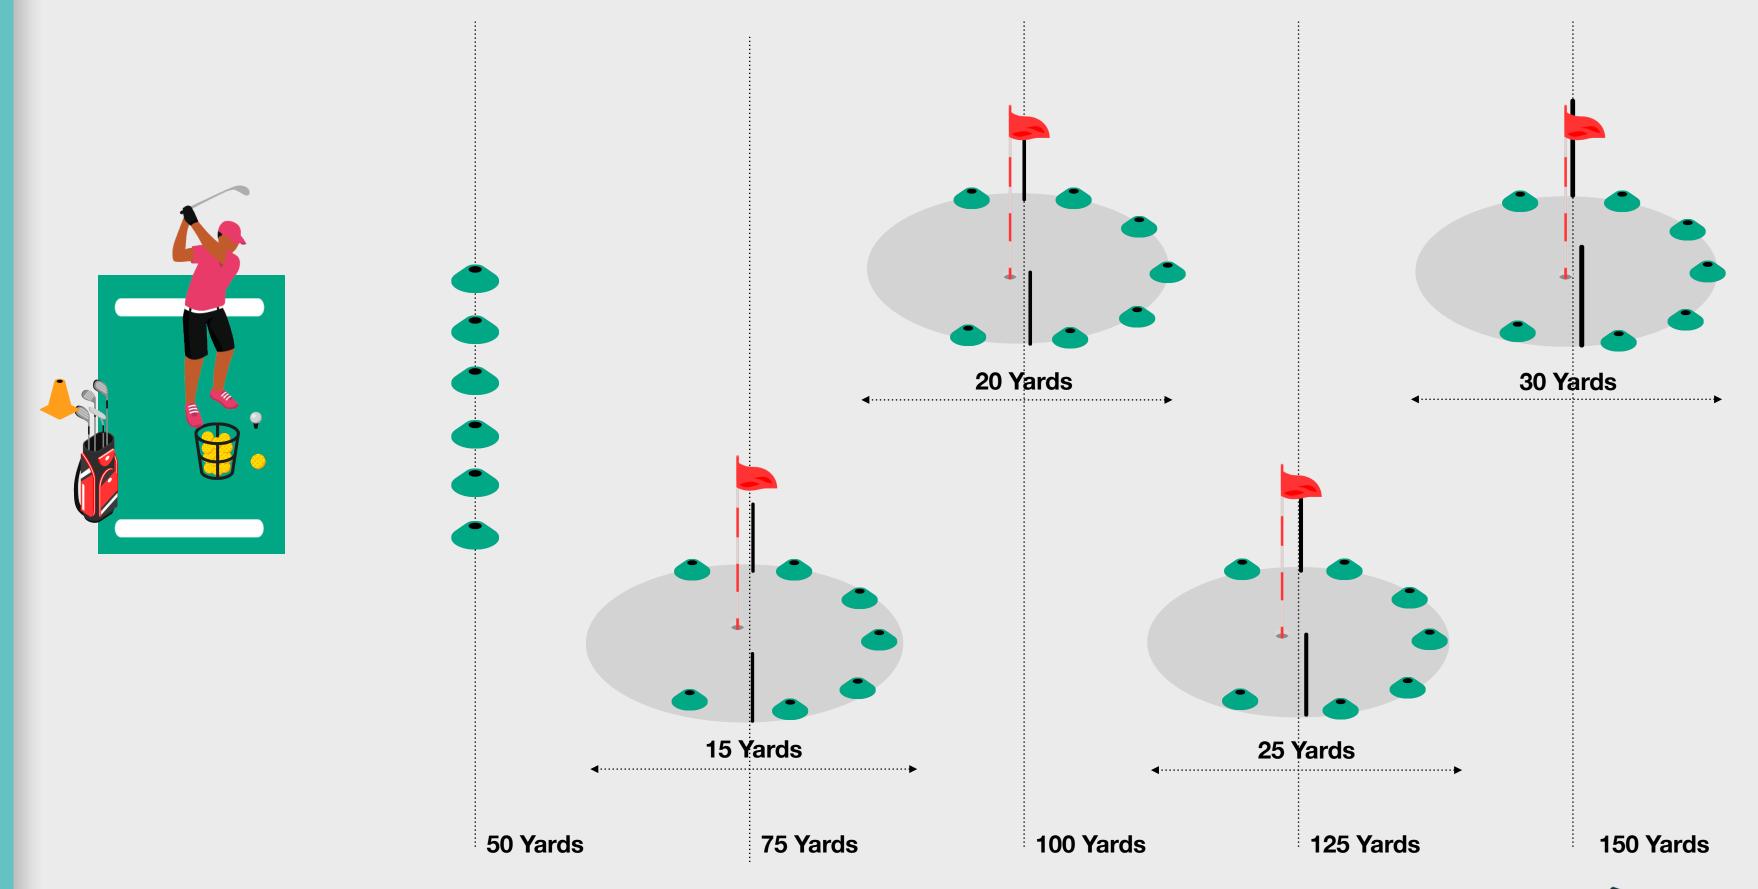

## **Chipping Challenges**

Chip 3 out of 5 shots to finish anywhere onto the green from a distance of 10 yards from the hole and maximum of 5 yards from the edge of the green.

Chip 1/5 shots from 10 yards and 1/5 shots from 15 yards to finish within a 20-foot diameter target circle.

Chip 2 out of 5 shots from a starting position 10 yards from the hole and 2 out of 5 shots from a starting position 15 yards from the hole to finish within a 20-foot diameter target circle.

## Pitching Challenges

There is no Challenge at Level 1

Hit 1/5 shots from 20 yards within a 30 foot diameter circle from a minimum of 10 yards from the edge of the green.

Hit 2/5 from 20 yards and 1/5 from 30 yards within a 30-foot diameter circle and the remaining shots must finish on the green.