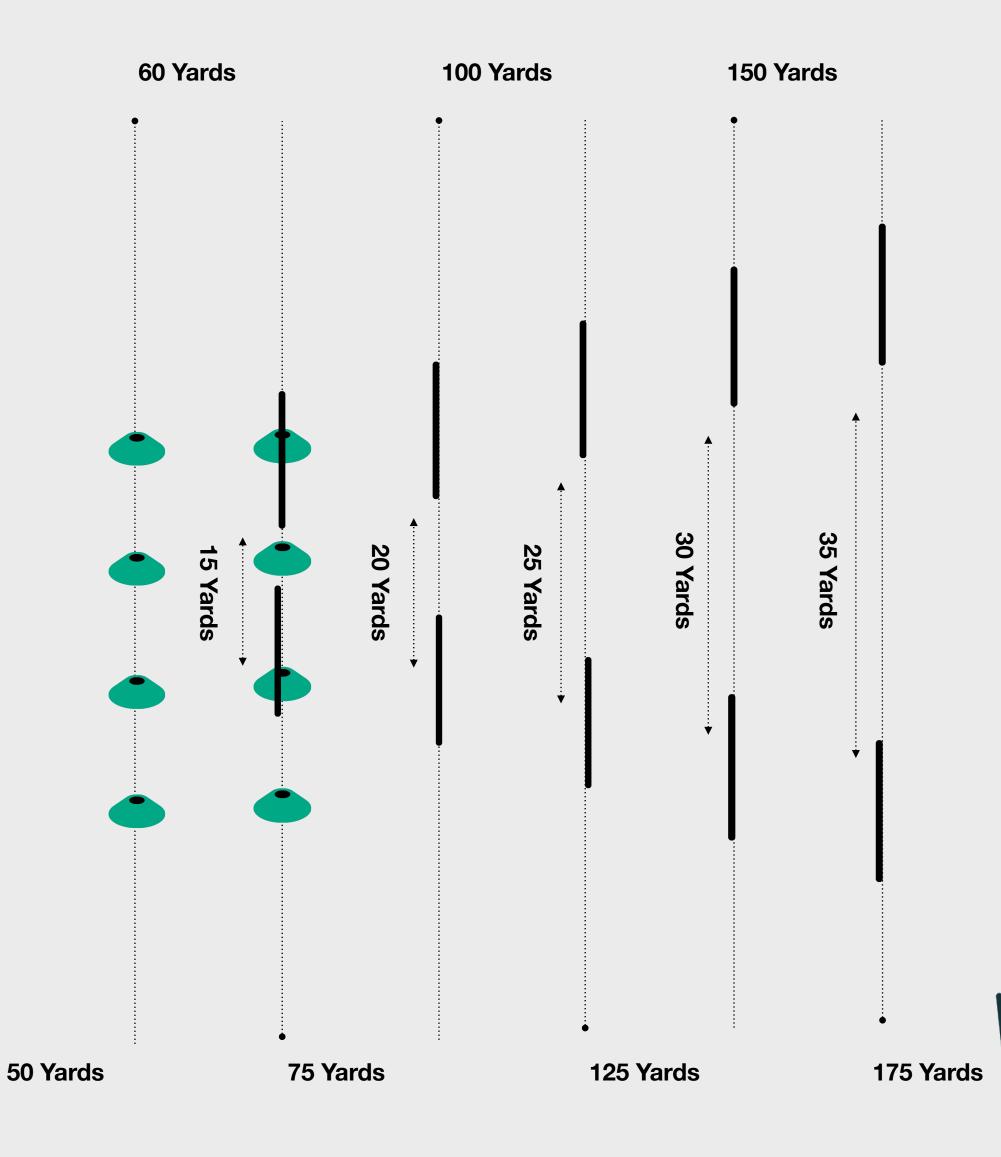

## Hybrid / Fairway Wood Challenges

Hit 3 out of 5 shots through and come to rest between the target gate at your approximate fairway wood total distance. You must hit the fairway wood a minimum of 60 yards.

Hit 2 out of 5 shots through and come to rest between the target gate at your approximate fairway wood total distance. You must hit the fairway wood a minimum of 100 yards.