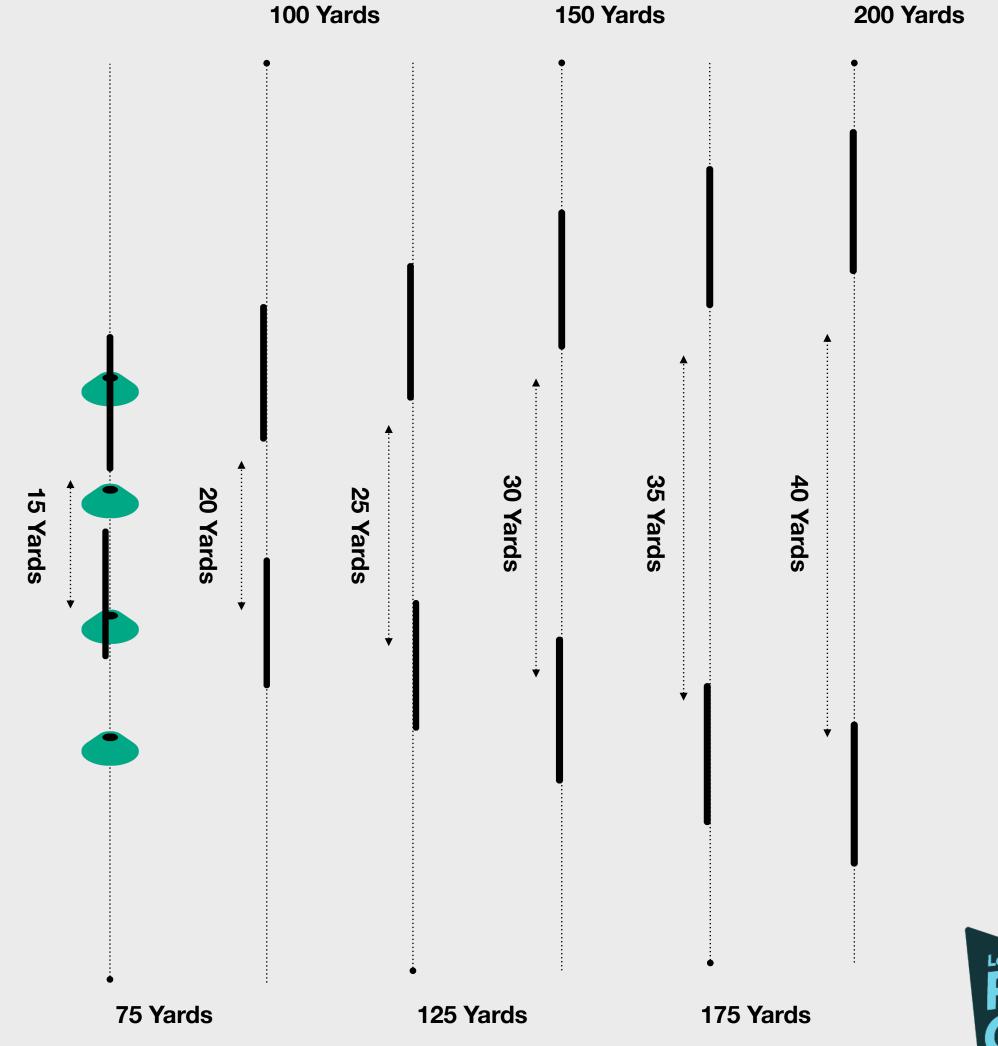

## **Driver Challenges**

Hit 3 out 5 shots in the air and a minimum carry distance of 75 yards. You do not need to demonstrate control over direction.

Hit 2 out of 5 shots through and come to rest between the target gate at your approximate Driver total distance. You must hit the Driver a minimum of 125 yards.

## Hybrid / Fairway Wood Challenges

Hit 3 out of 5 shots through and come to rest between the target gate at your approximate fairway wood total distance. You must hit the fairway wood a minimum of 60 yards.

Hit 2 out of 5 shots through and come to rest between the target gate at your approximate fairway wood total distance. You must hit the fairway wood a minimum of 100 yards.

## Iron Challenges

Hit 2 out of 5 shots to come to rest on the target green at your approximate 7-iron total distance. You must hit your 7 iron a minimum of 75 yards.