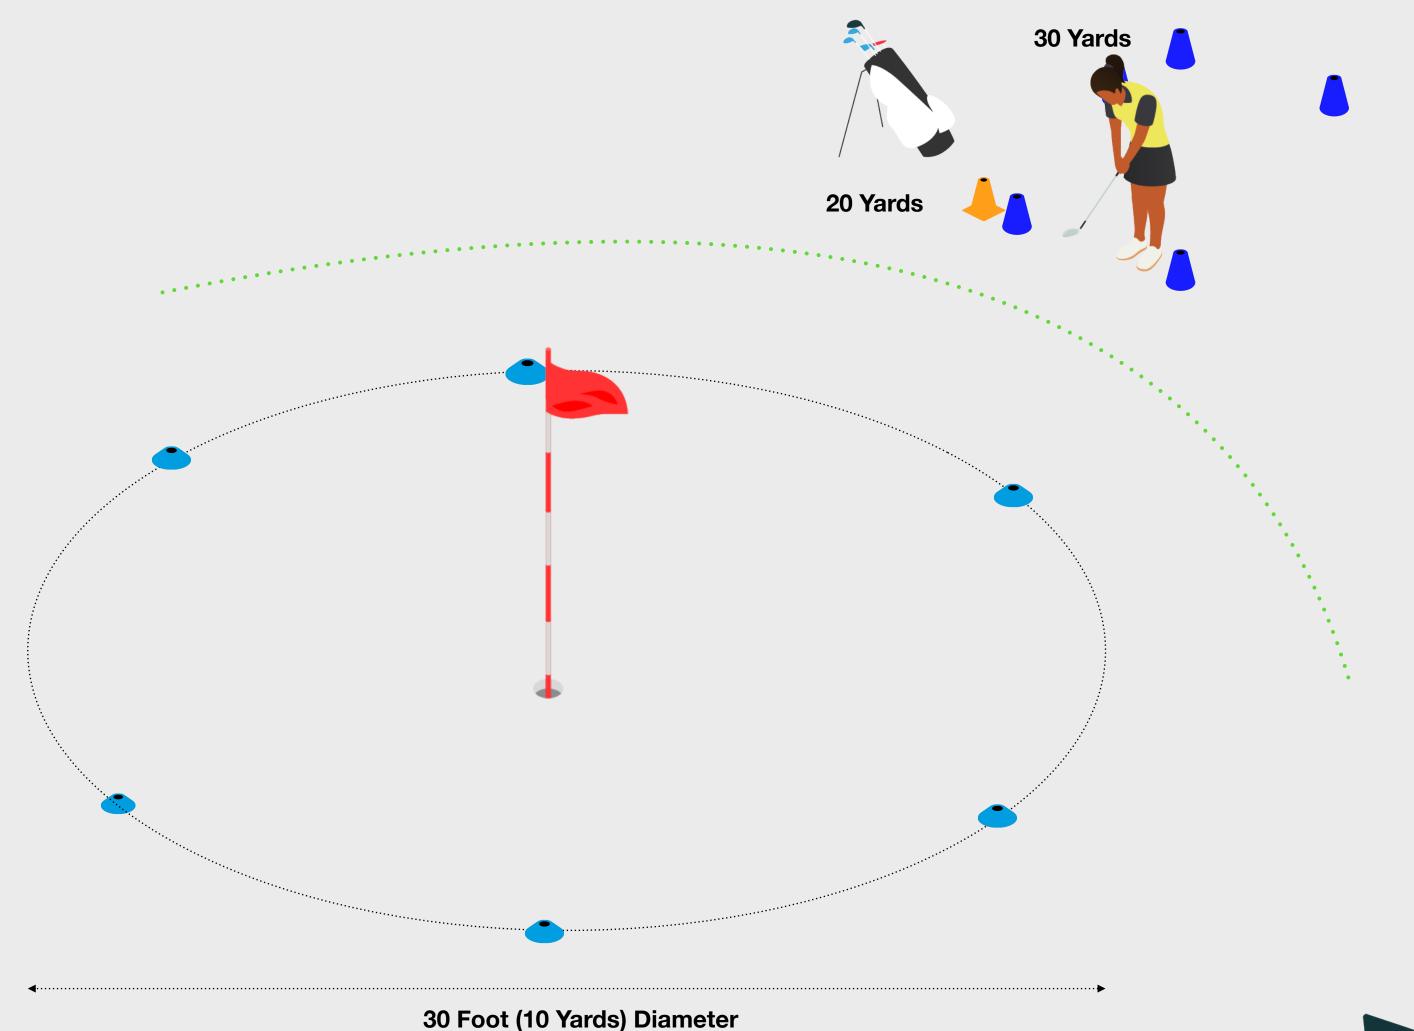

## Pitching Challenges

There is no Challenge at Level 1

Hit 1/5 shots from 20 yards within a 30 foot diameter circle from a minimum of 10 yards from the edge of the green.

Hit 2/5 from 20 yards and 1/5 from 30 yards within a 30-foot diameter circle and the remaining shots must finish on the green.