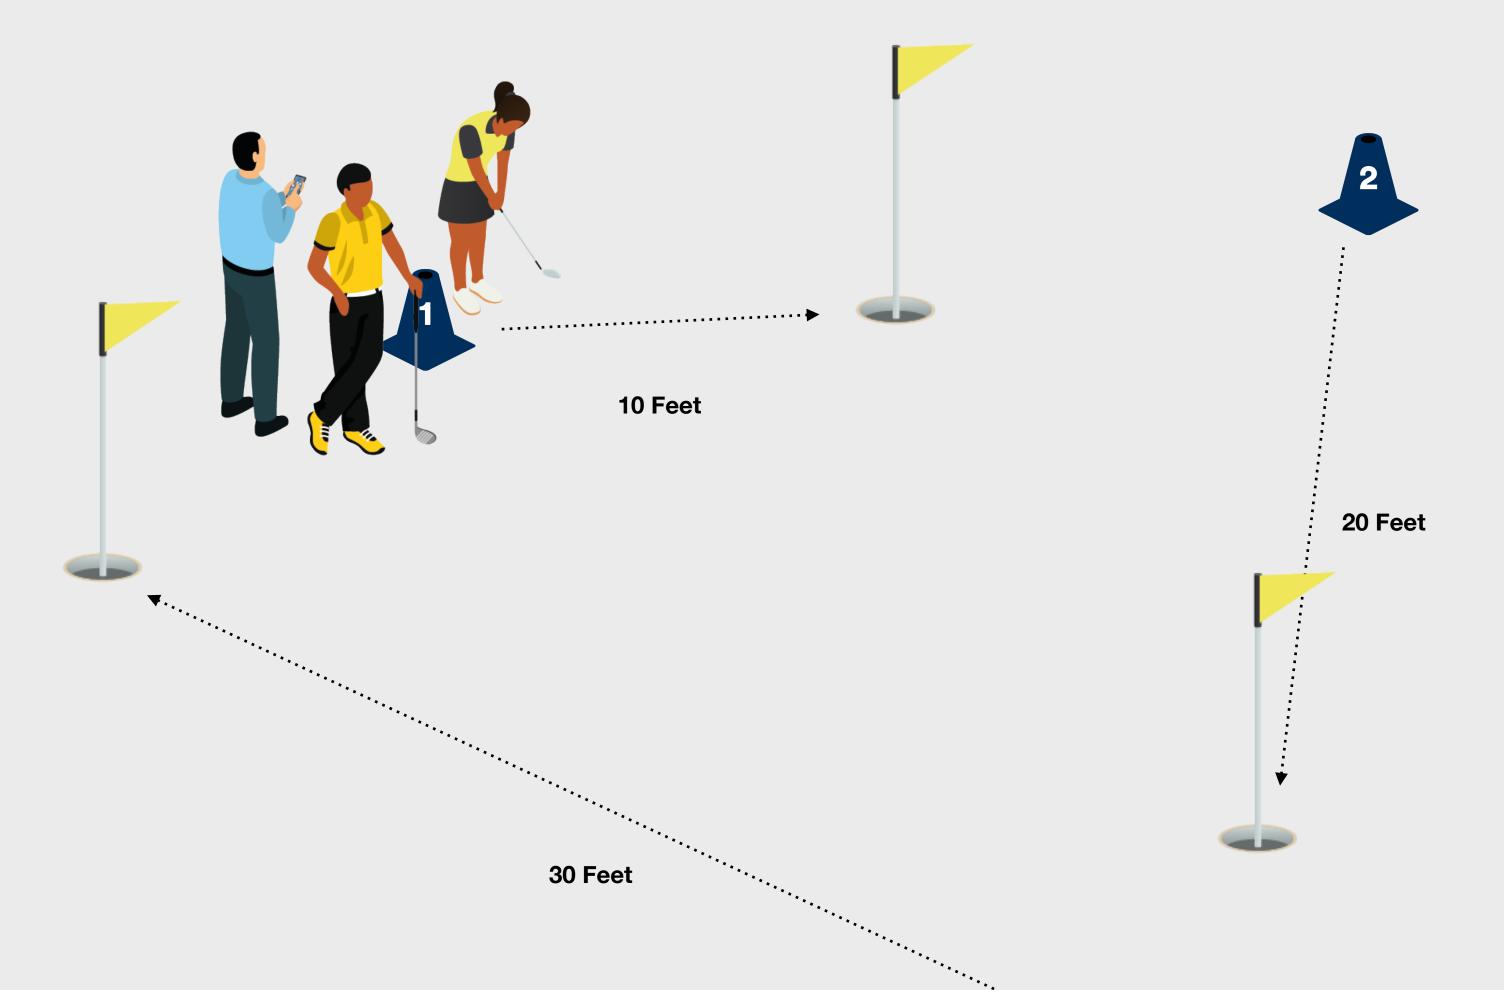

### **Scoring Challenges**

Score a total of 21 putts or fewer over 6 holes. 2 holes should be attempted from a starting position 10 feet from the hole, 2 holes from a starting position 20 feet from the hole and 2 holes from a starting position 30 feet from the hole.

Score a total of 24 putts or fewer over 9 holes. 3 holes should be attempted from a starting position 10 feet from the hole, 3 holes from a starting position 20 feet from the hole and 3 holes from a starting position 30 feet from the hole.

## **Scoring Challenges**

Score a total of 21 putts or fewer over 6 holes. 2 holes should be attempted from a starting position 10 feet from the hole, 2 holes from a starting position 20 feet from the hole and 2 holes from a starting position 30 feet from the hole.