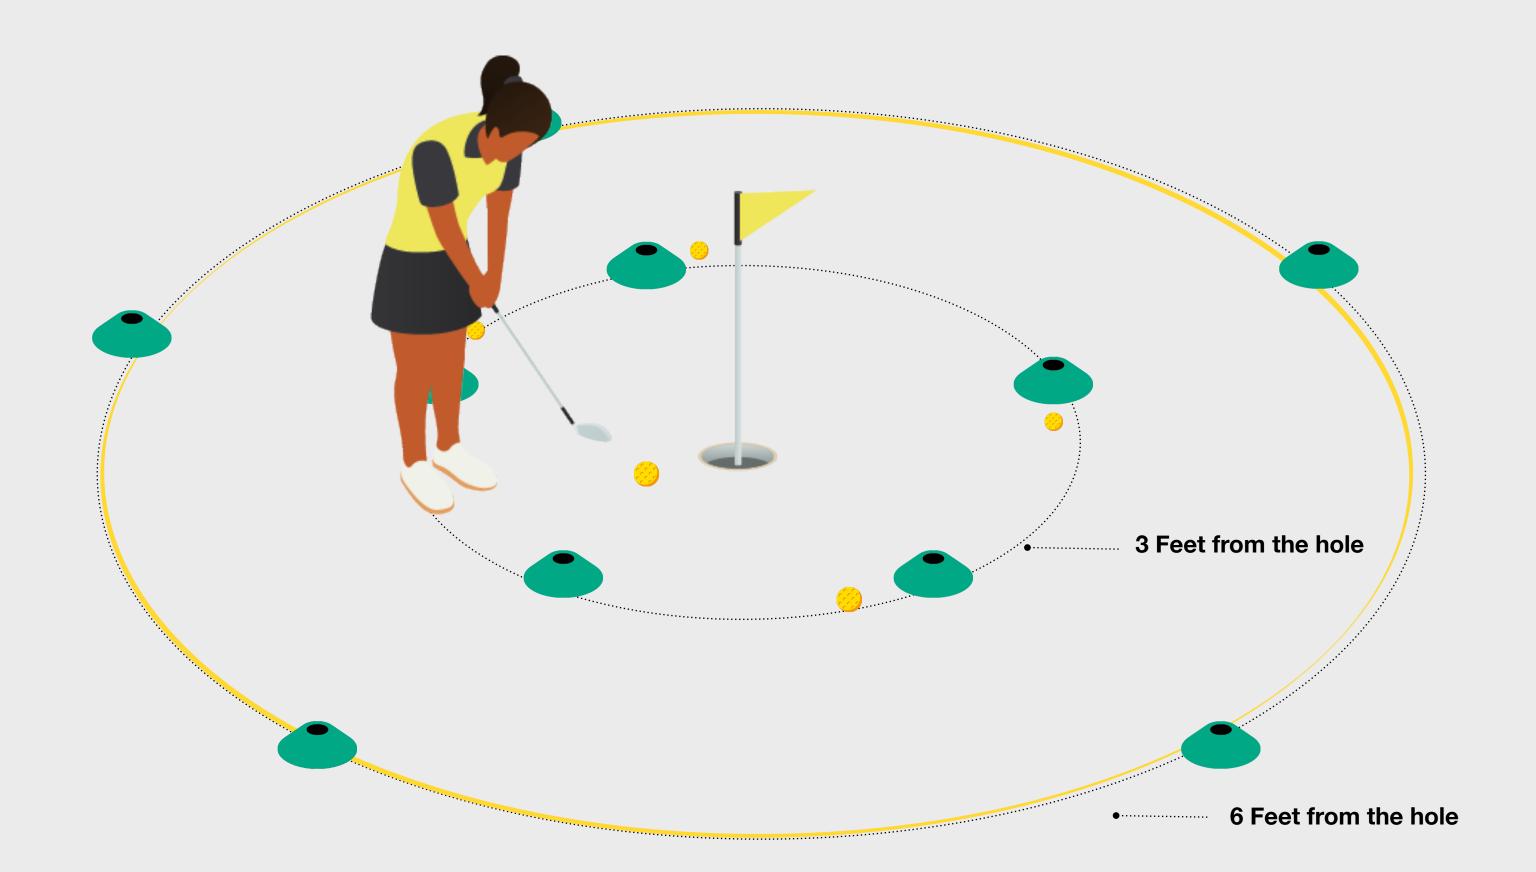

### **Short Putts Challenges**

Hole 2 out of 5 putts from a distance of 3 feet on a gently sloped or flat green surface from 5 different positions around the hole. You should attempt one putt from each position.

Hole 3 out of 5 putts from a distance of 3 feet & 1 out of 5 from a distance of 6-feet from 5 different positions around the hole You should attempt one putt from each position.