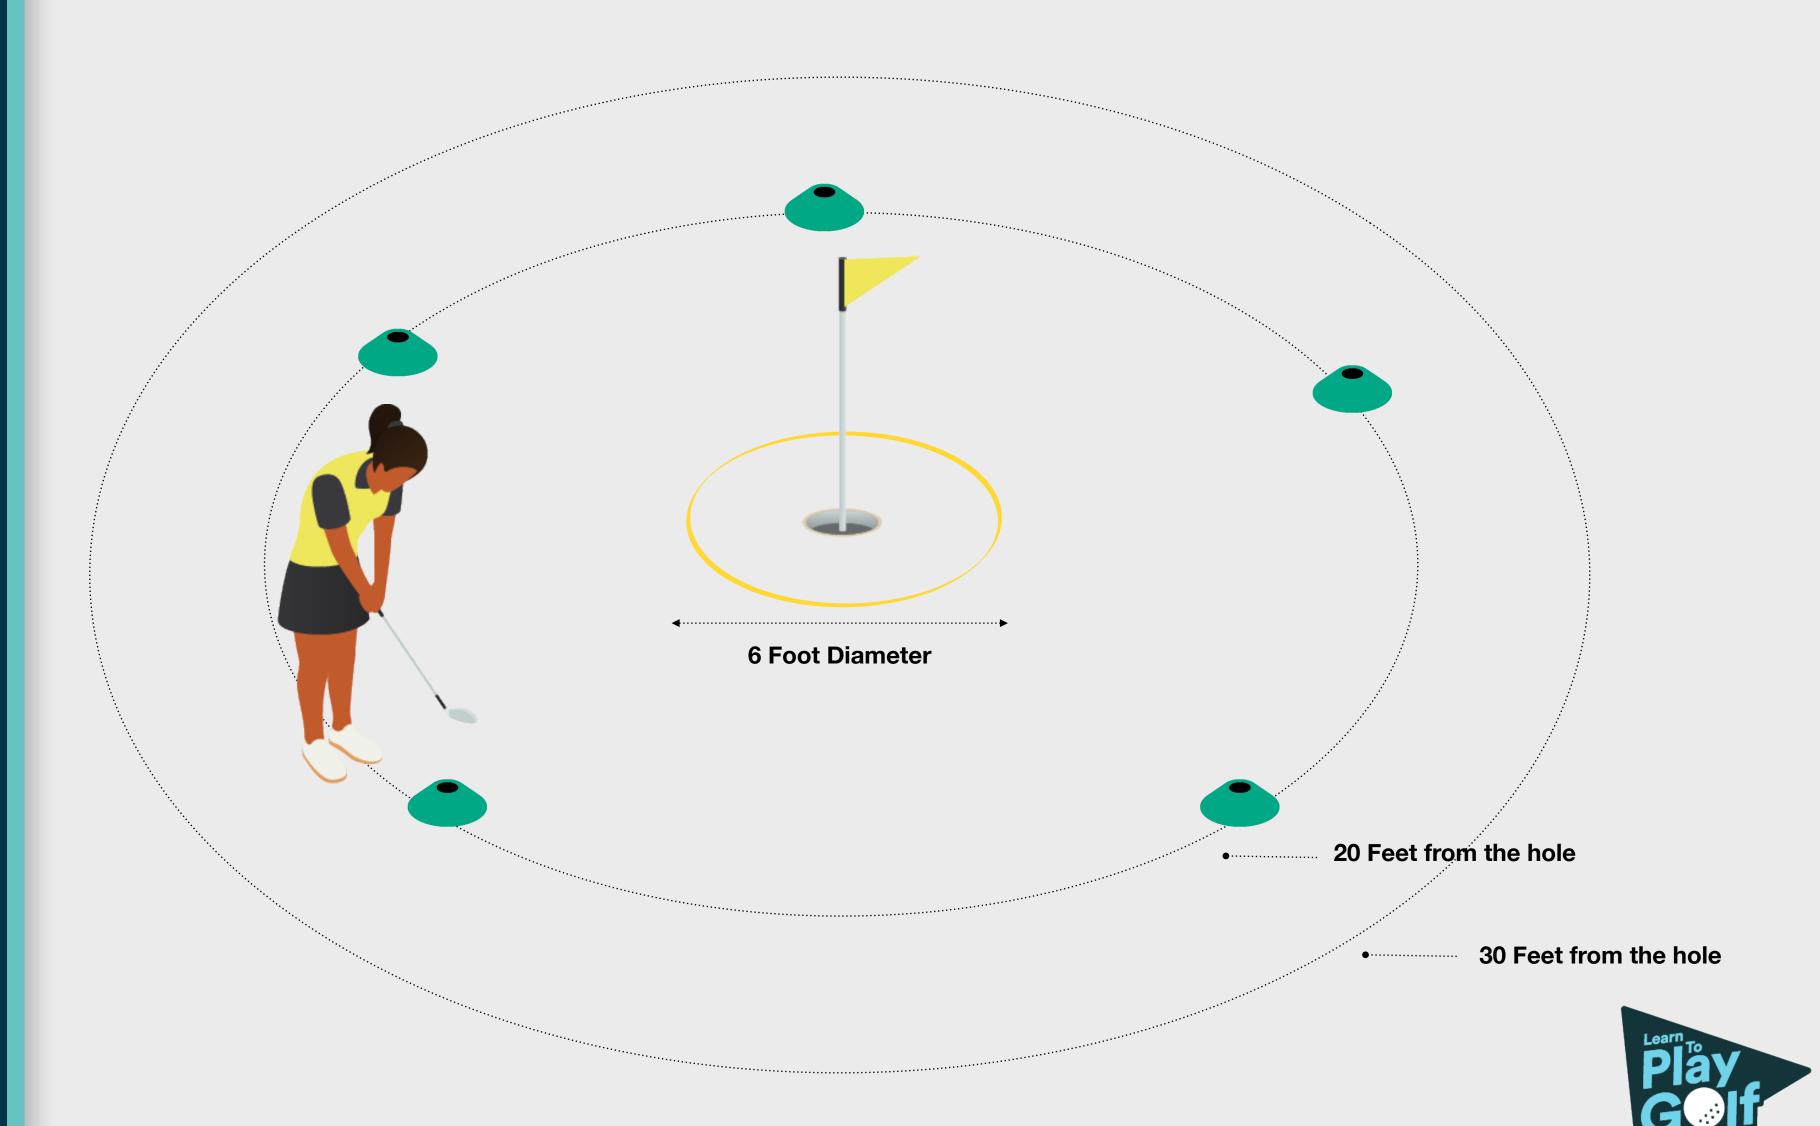

## Long Putts Challenges

Putt 2 out of 5 putts from 20 feet and 1 out of 5 from 30 feet inside a 6-foot diameter target circle from one side of the hole.

Putt 3 out of 5 balls from 20 feet and 2 out of 5 from 30 feet to within a 6-foot diameter circle from 5 positions around the hole. You should attempt one putt from each position.