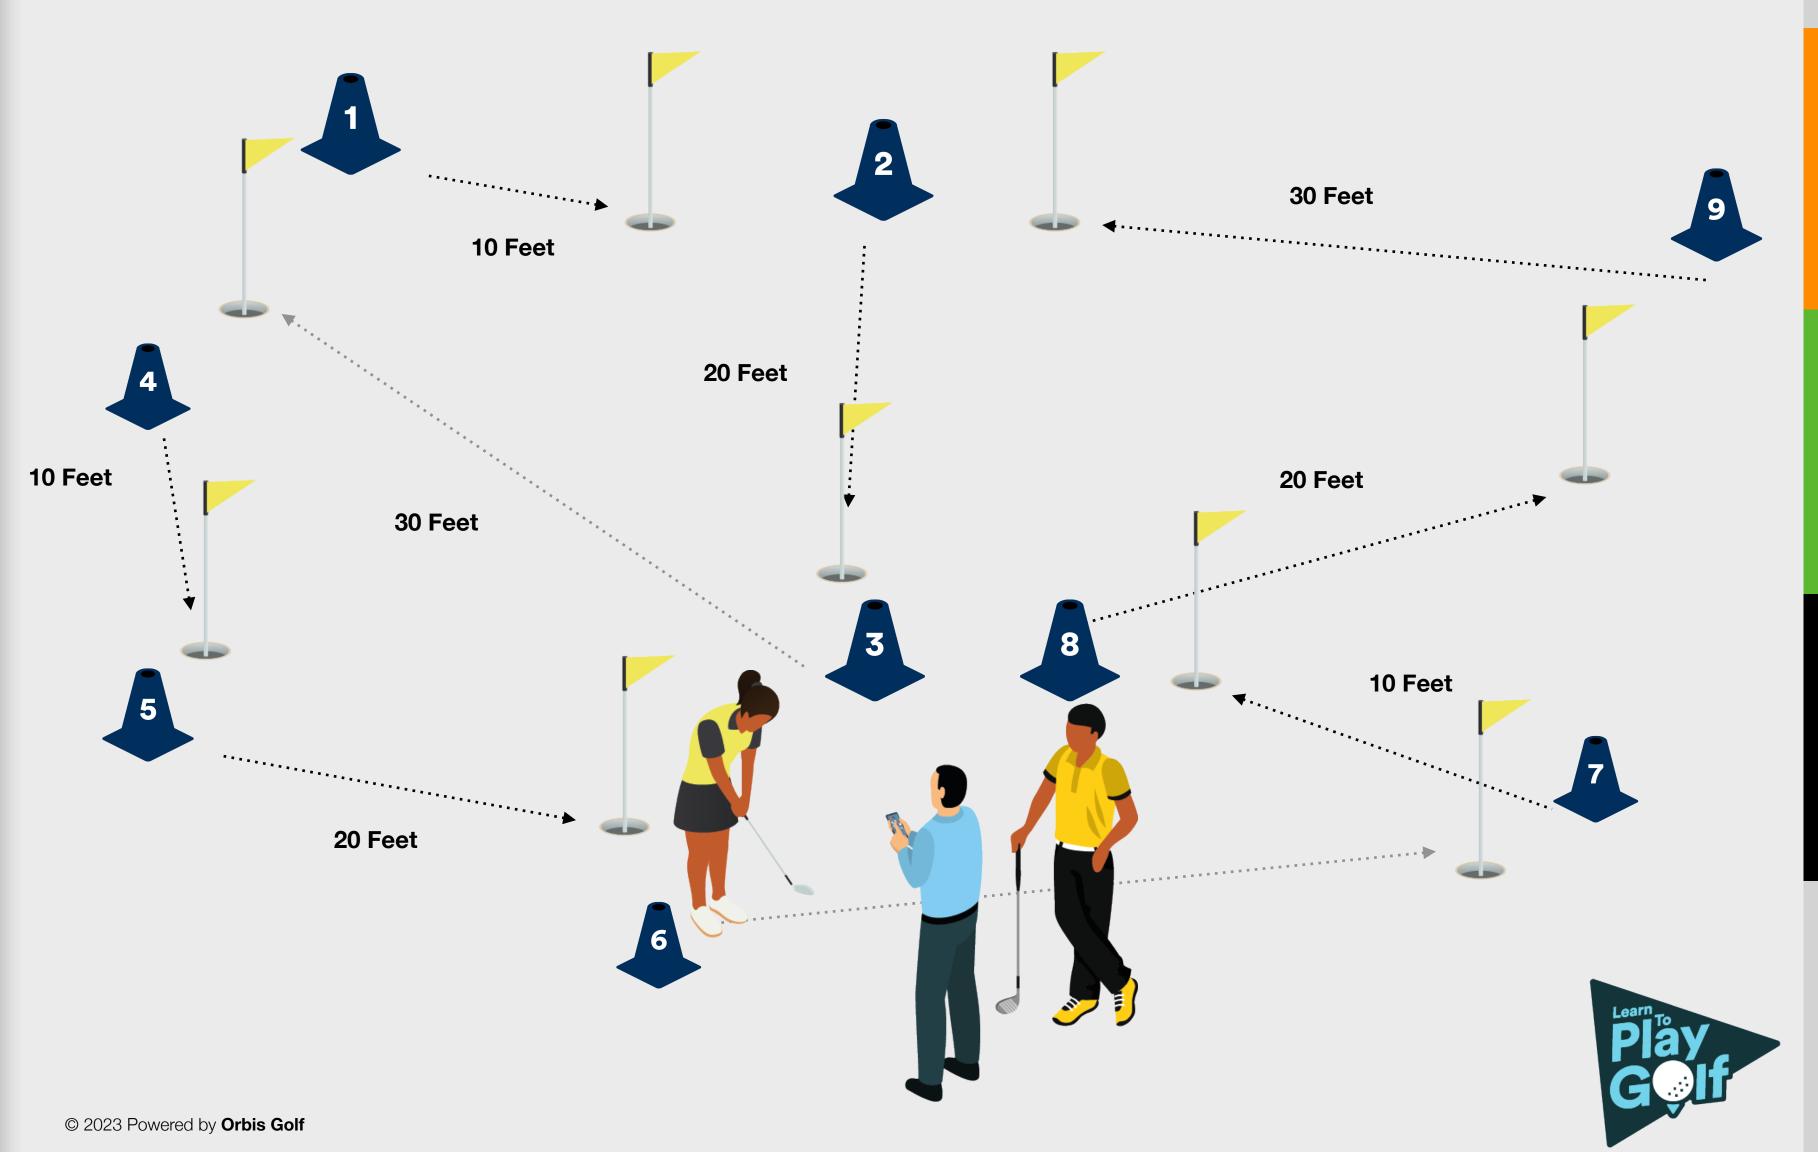

### **Scoring Challenges**

Score a total of 21 putts or fewer over 6 holes. 2 holes should be attempted from a starting position 10 feet from the hole, 2 holes from a starting position 20 feet from the hole and 2 holes from a starting position 30 feet from the hole.

Score a total of 24 putts or fewer over 9 holes. 3 holes should be attempted from a starting position 10 feet from the hole, 3 holes from a starting position 20 feet from the hole and 3 holes from a starting position 30 feet from the hole.