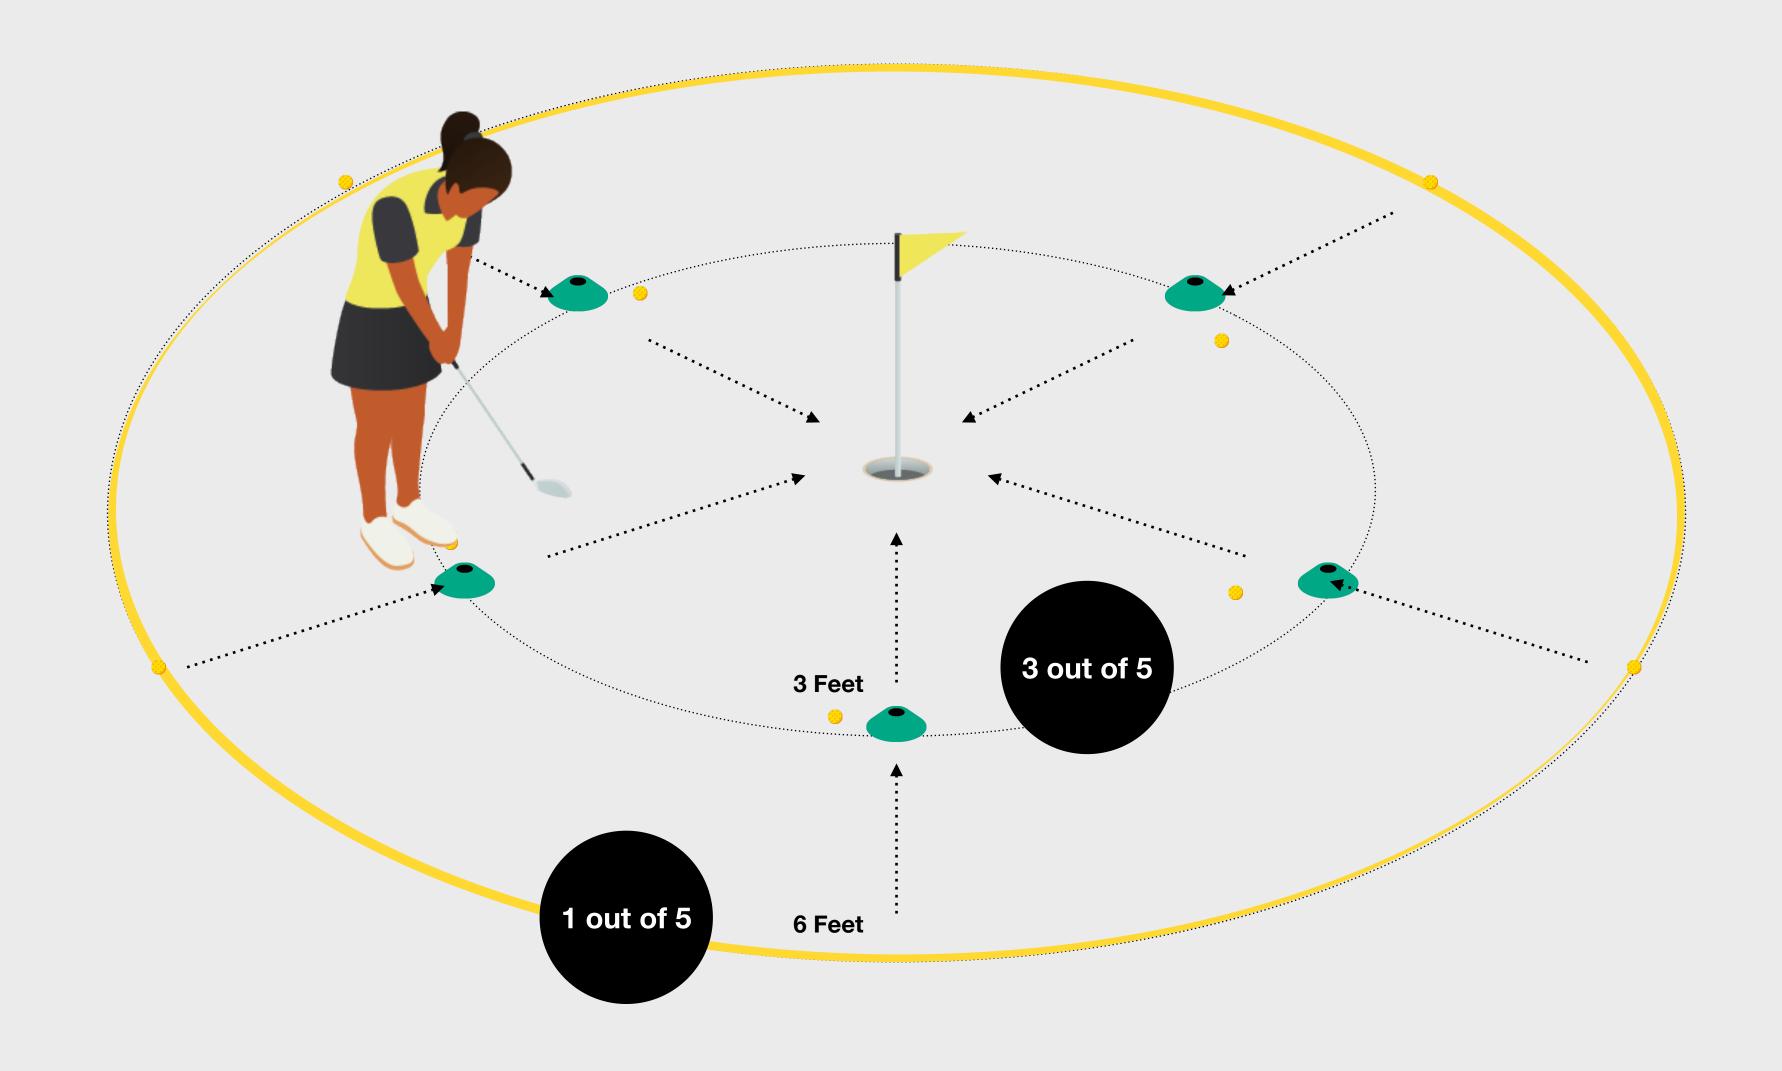

### **Short Putts Challenge**

To complete the Level 2 Challenge the learner needs to hole 2 out of 5 putts from a distance of 3 feet from 5 different positions around the hole.