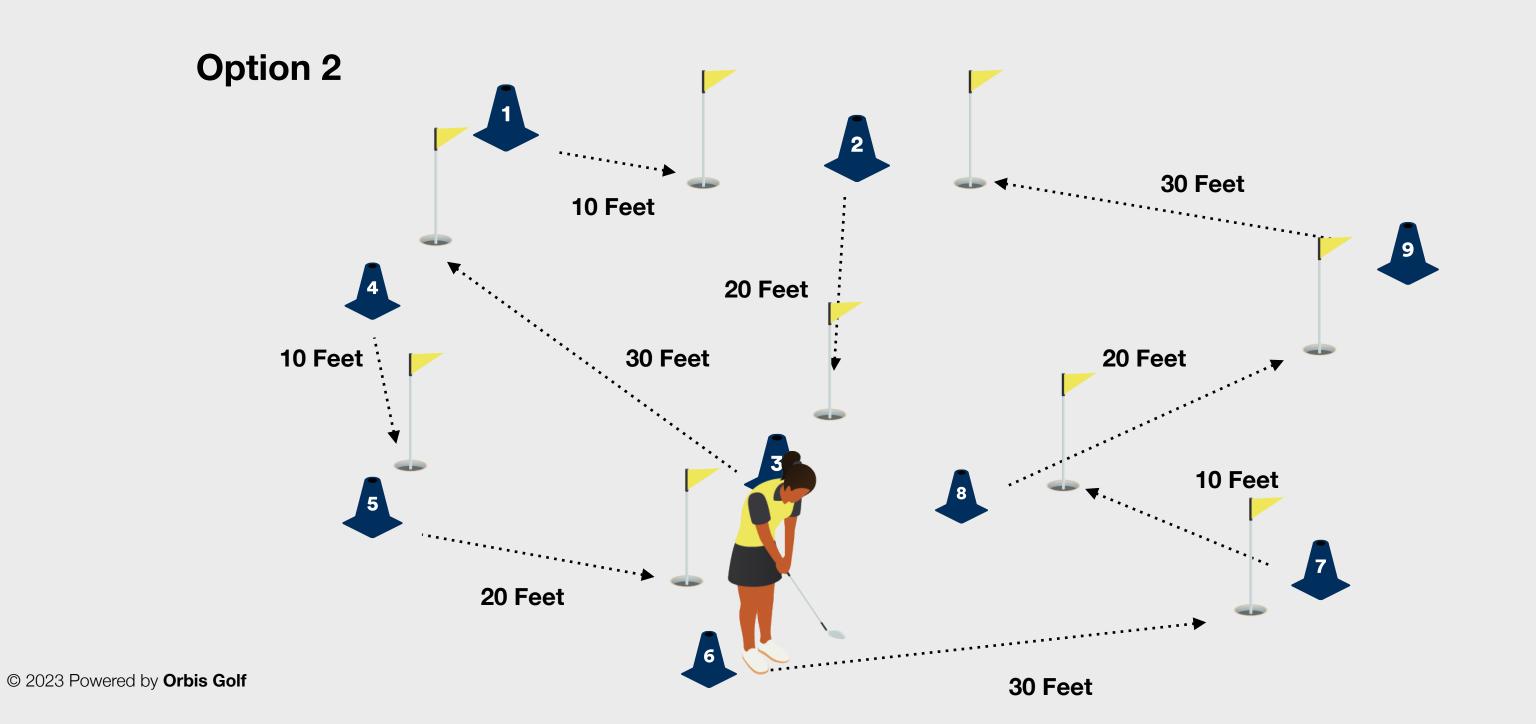

#### The Challenge

To complete the Level 2 Challenge the learner needs score 21 putts or less over 6 holes. 2 putts should be attempted from a starting position 10 feet, 2 putts from 20 feet and 2 putts from 30 feet from the hole.

#### **Equipment you Need**

The equipment you will need for this challenge:

- Numbered cones from your equipment bag to mark the starting positions.
- Golf Balls

21 putts

Scorecard and pencil