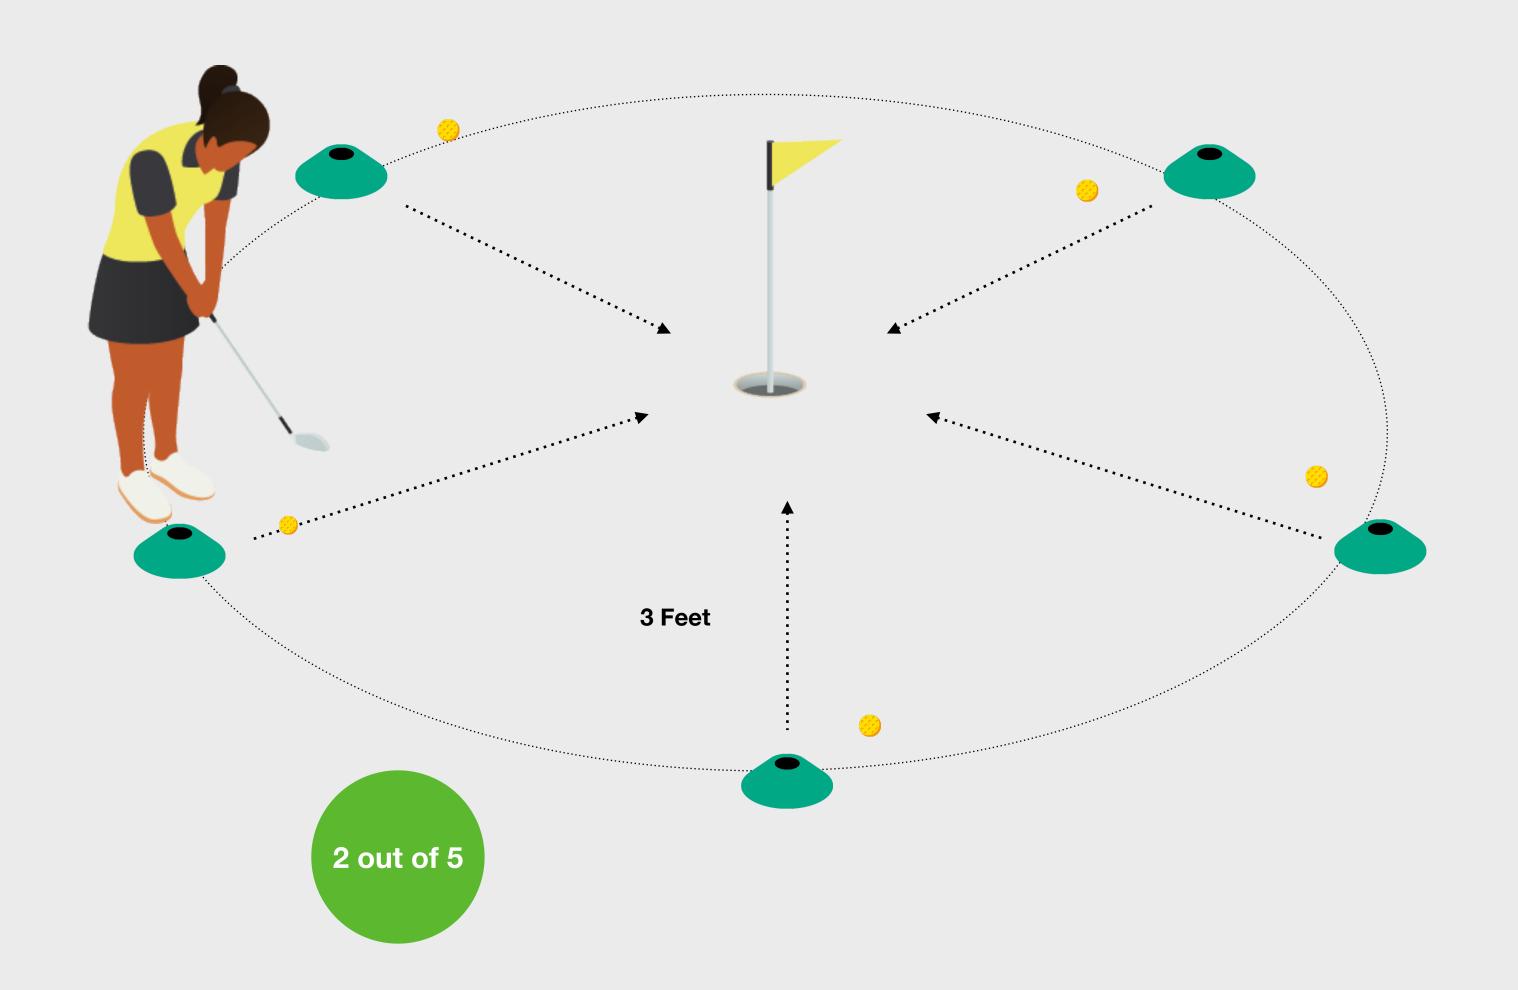

### **Short Putts Challenge**

To complete the Level 2 Challenge the learner needs to hole 2 out of 5 putts from a distance of 3 feet from 5 different positions around the hole.

#### **Equipment you Need**

The equipment you will need for this challenge:

- Colored cones to mark the five starting positions
- Golf Balls