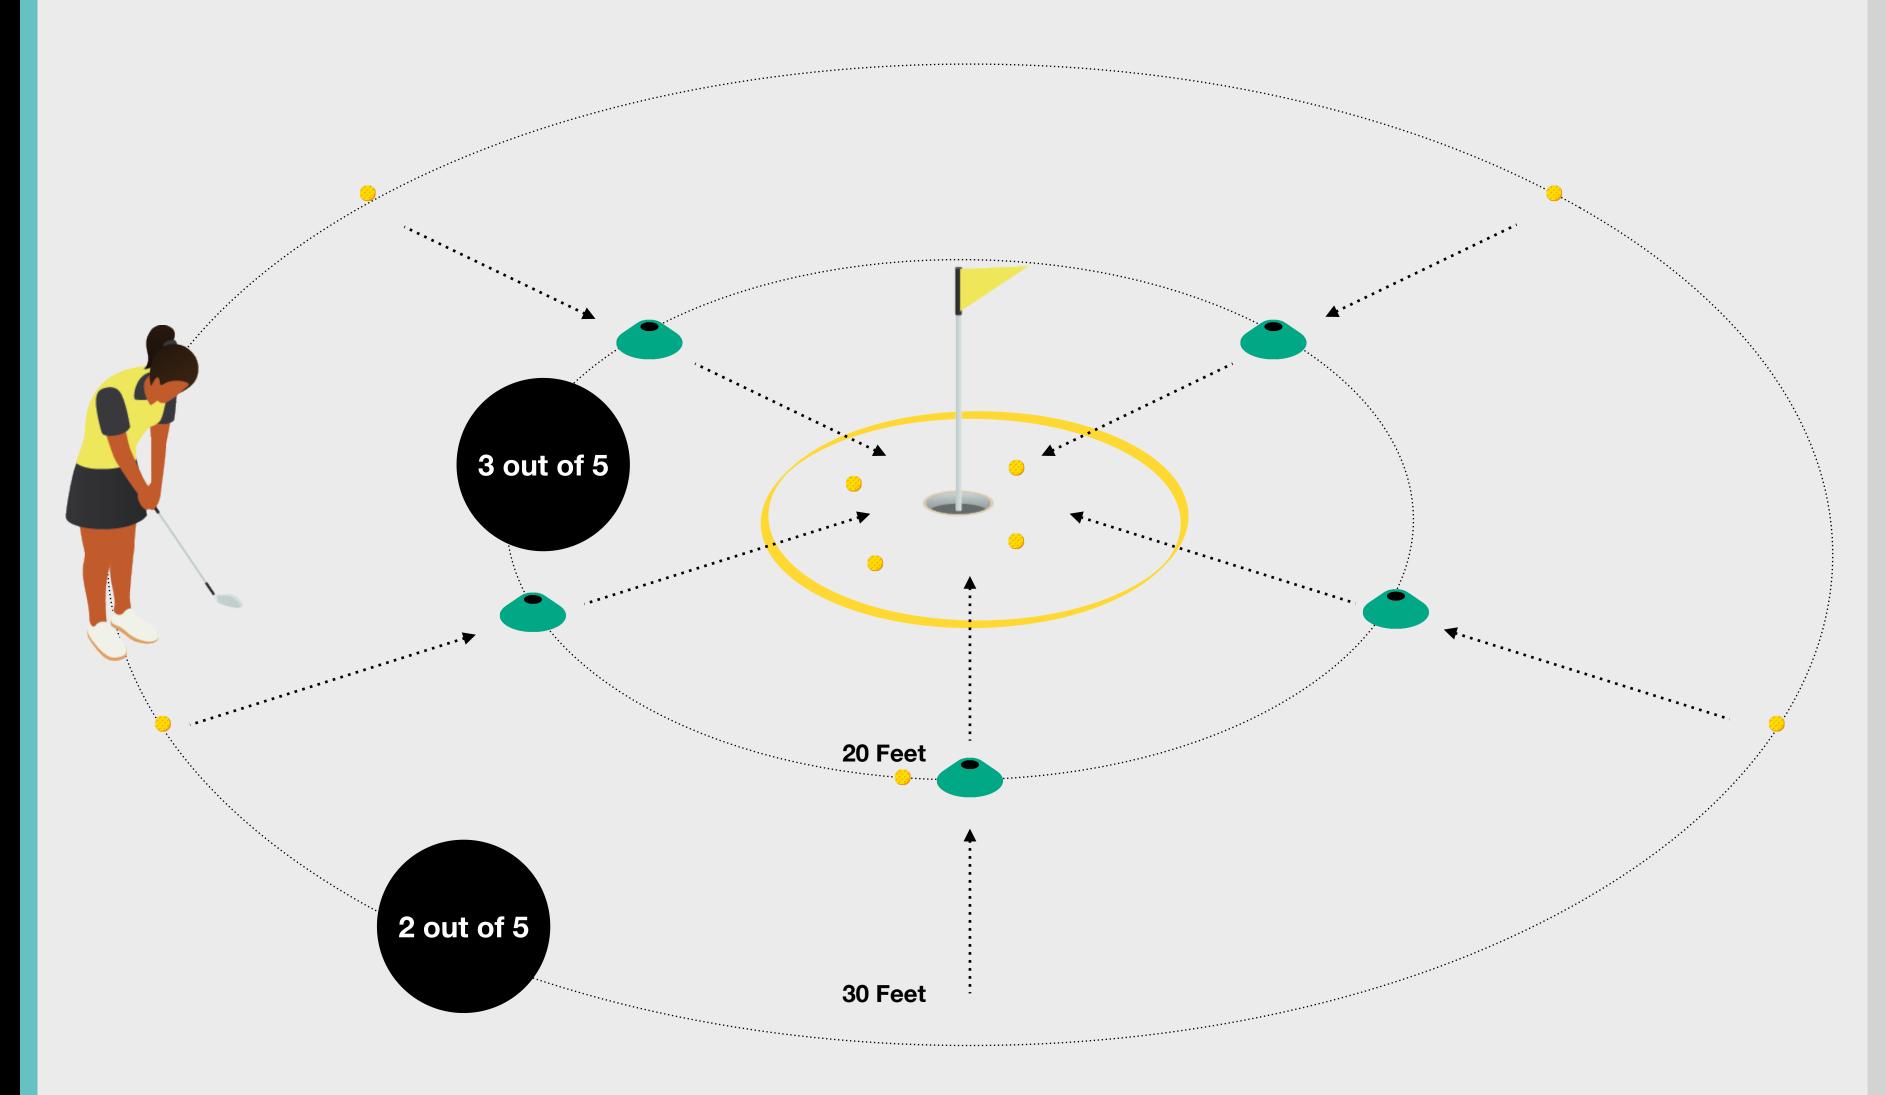

#### The Challenge

To complete the Level 3 Challenge the learner needs to putt 3 out of 5 putts from 20 feet and 1 out of 5 from 30 feet within a 6-foot diameter circle from 5 positions around the hole.