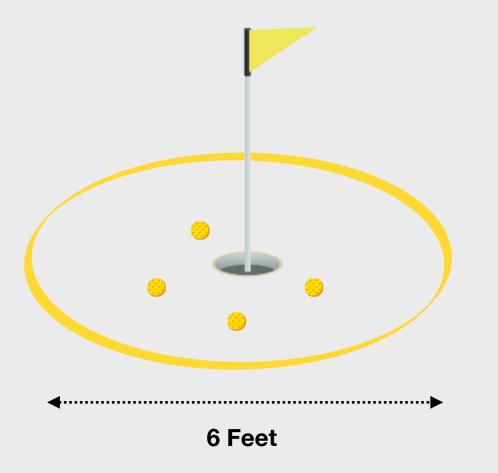

#### The Challenge

To complete the Level 3 Challenge the learner needs to putt 3 out of 5 putts from 20 feet and 1 out of 5 from 30 feet within a 6-foot diameter circle from 5 positions around the hole.

#### **Equipment you Need**

The equipment you will need for this challenge:

- Colored cones to mark the starting positions around the hole
- 6-foot target circle from your equipment bag
- Golf Balls