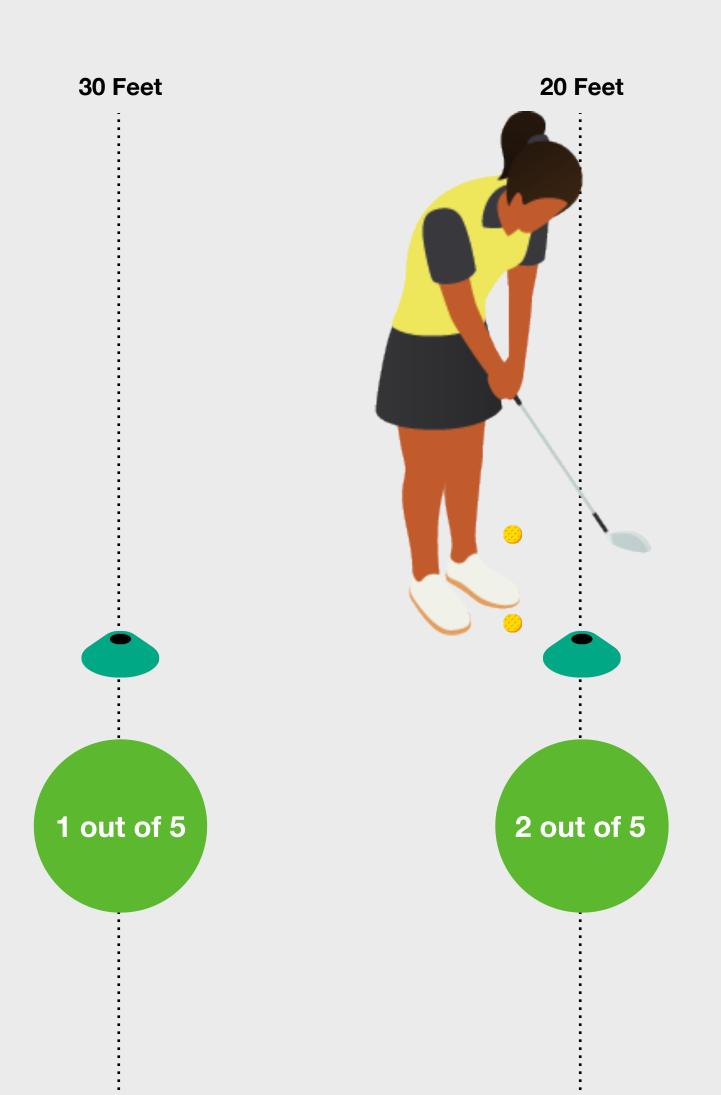

#### The Challenge

To complete the Level 2 Challenge the learner needs to putt 2 out of 5 putts from 20 feet and 1 out of 5 from 30 feet inside a 6-foot diameter target circle from one side of the hole.

#### **Equipment you Need**

The equipment you will need for this challenge:

- Colored cones to mark the two starting positions
- 6-foot target circle from your equipment bag
- Golf Balls