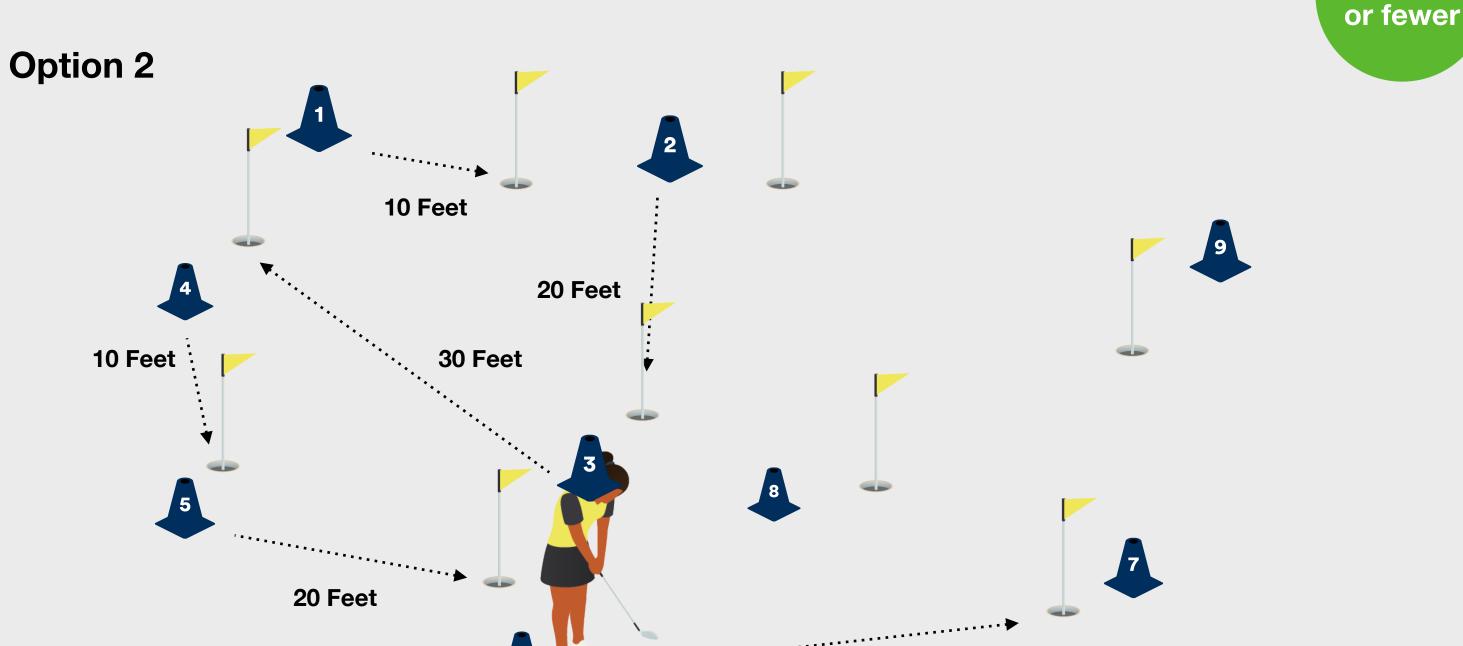

### Scoring Challenge

24 putts or fewer

On the Cheen

To complete the Level 3 Challenge the learner needs score 24 putts or less over 9 holes. 3 putts should be attempted from a starting position 10 feet, 3 putts from 20 feet and 3 putts from 30 feet from the hole.

#### **Equipment you Need**

The equipment you will need for this challenge:

- Numbered cones from your equipment bag to mark the starting positions.
- Golf Balls
- Scorecard and pencil