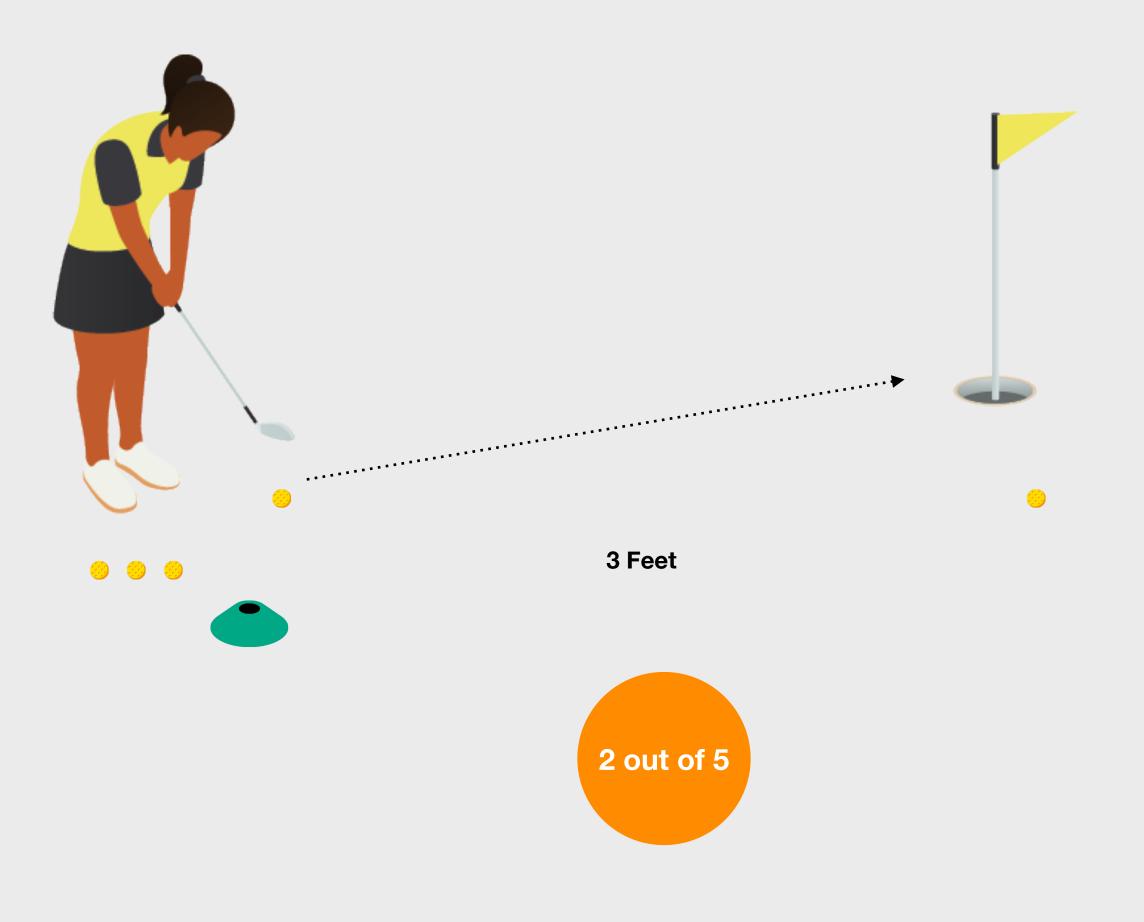

#### The Challenge

To complete the Level 1 Challenge the learner needs to put 2/5 balls in the hole from 3 feet on a flat green surface from one position around the hole.