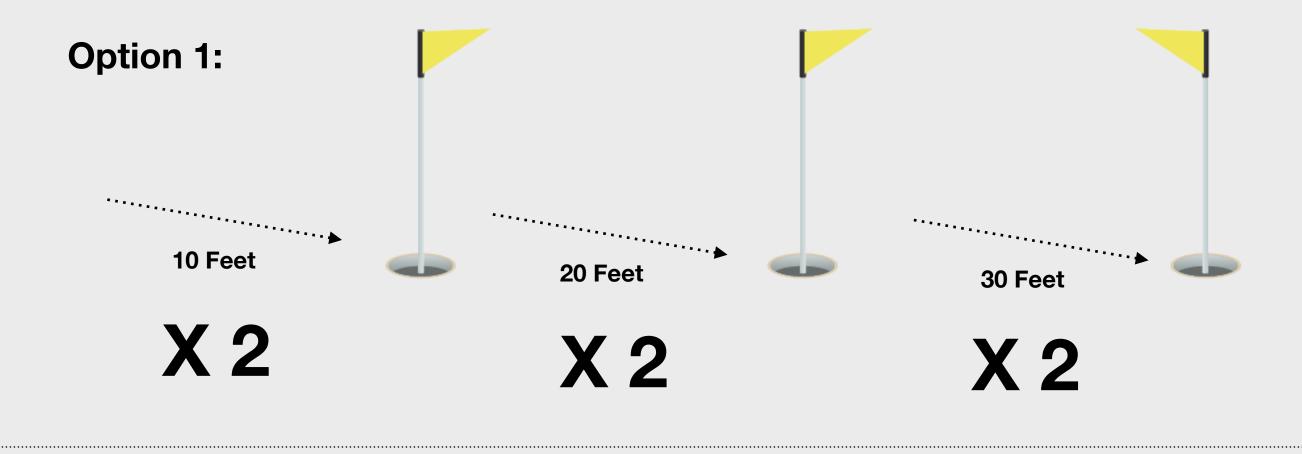

### Scoring Challenge

30 Feet

#### The Challenge

To complete the Level 2 Challenge the learner needs score 21 putts or less over 6 holes. 2 putts should be attempted from a starting position 10 feet, 2 putts from 20 feet and 2 putts from 30 feet from the hole.