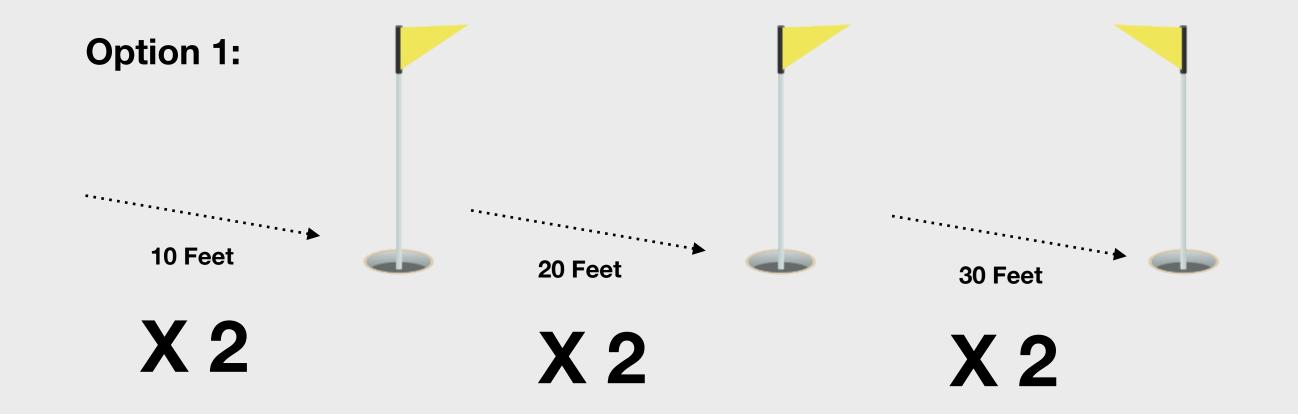

#### The Challenge

To complete the Level 2 Challenge the learner needs to putt 2 out of 5 putts from 20 feet and 1 out of 5 from 30 feet inside a 6-foot diameter target circle from one side of the hole.

#### **Equipment you Need**

The equipment you will need for this challenge:

- Colored cones to mark the two starting positions
- 6-foot target circle from your equipment bag
- Golf Balls