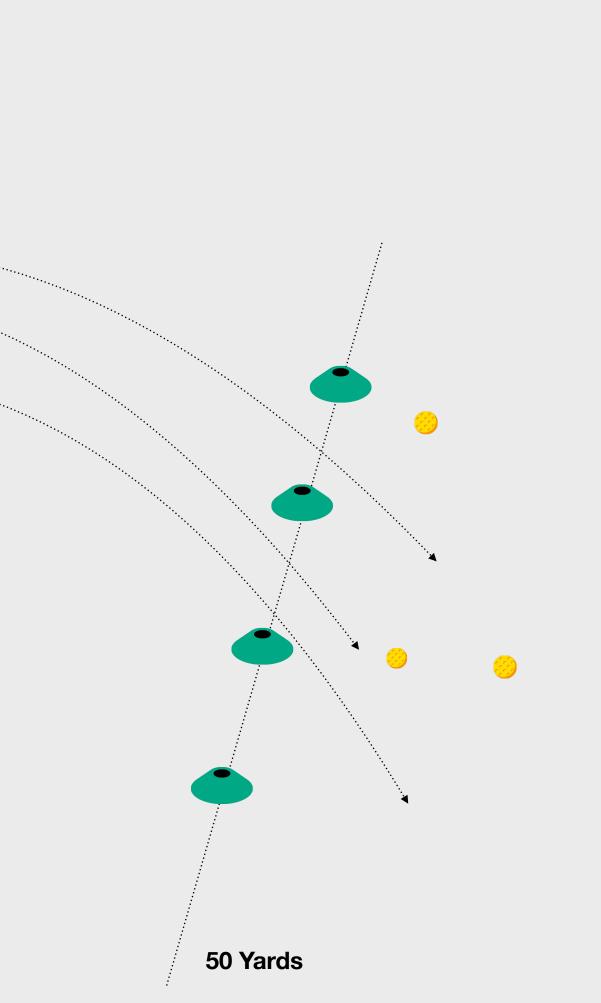

#### The Challenge

To complete the Level 2 Challenge the learner needs to demonstrate the ability to hit 3 out 5 shots in the air and a minimum carry distance of 50 yards.

To complete the challenge, the learner doesn't need to demonstrate control over direction. This challenge can be attempted off a tee.