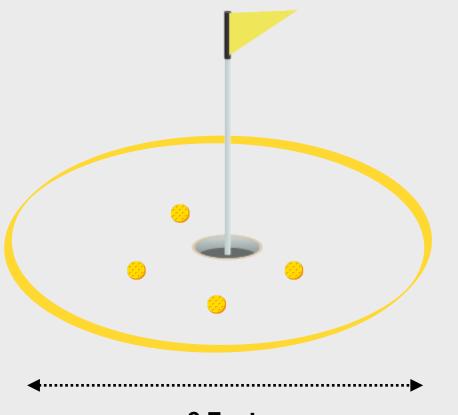

#### The Challenge

To complete the Level 2 Challenge the learner needs to putt 2 out of 5 putts from 20 feet and 1 out of 5 from 30 feet inside a 6-foot diameter target circle from one side of the hole.

#### **Equipment you Need**

The equipment you will need for this challenge:

- Colored cones to mark the two starting positions
- 6-foot target circle from your equipment bag
- Golf Balls