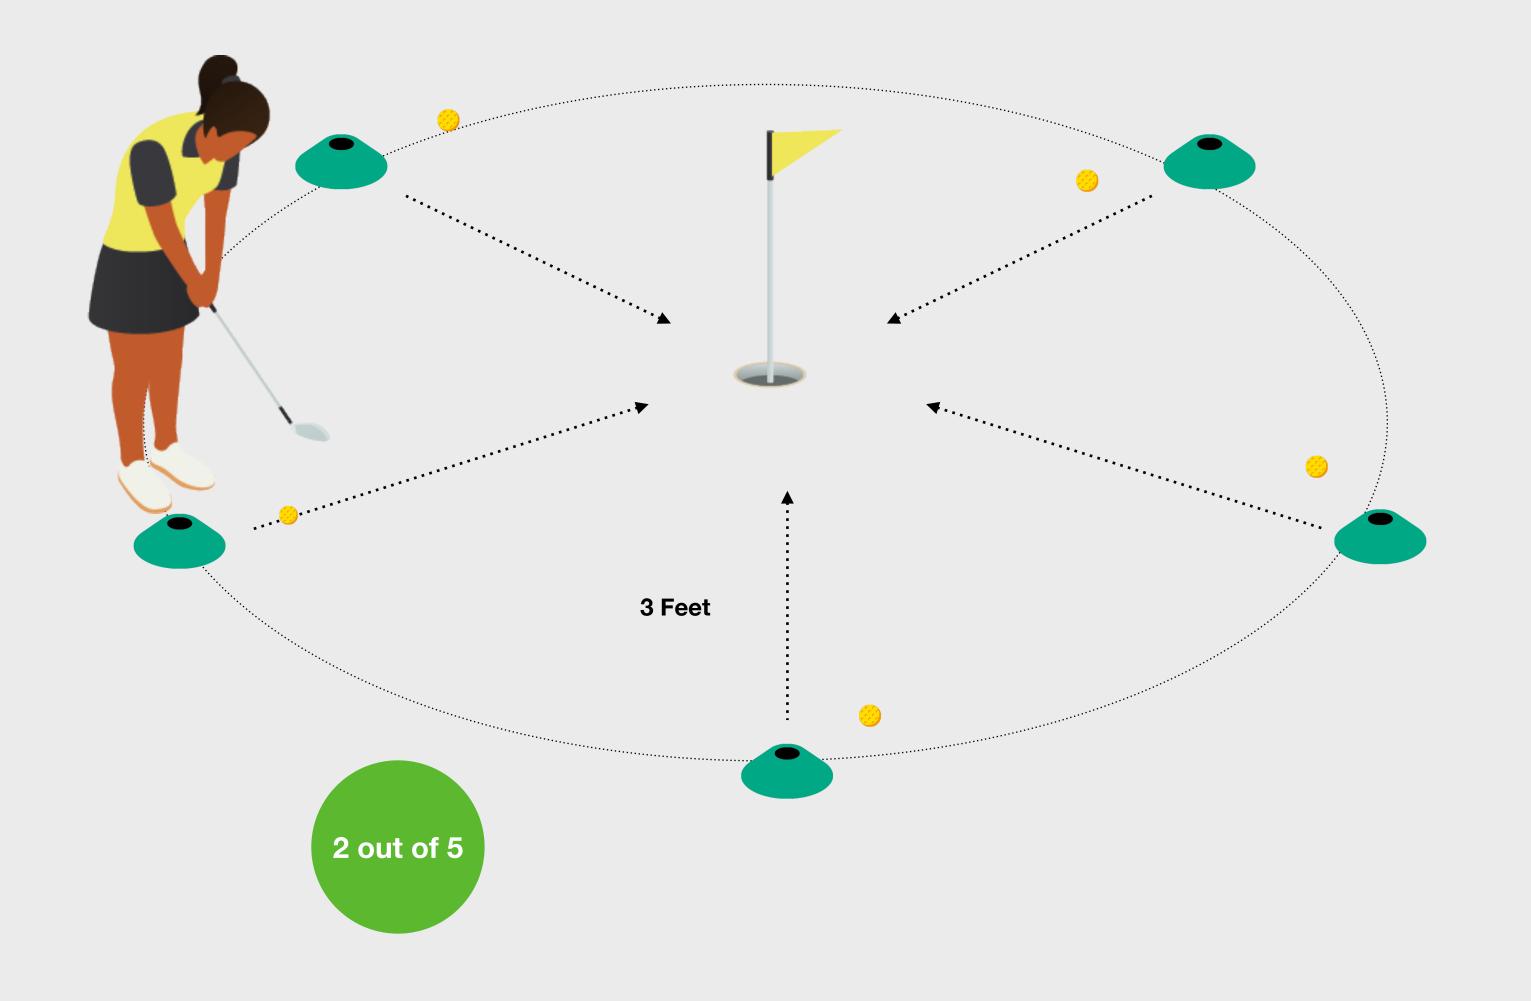

#### The Challenge

To complete the Level 2 Challenge the learner needs to hole 2 out of 5 putts from a distance of 3 feet from 5 different positions around the hole.