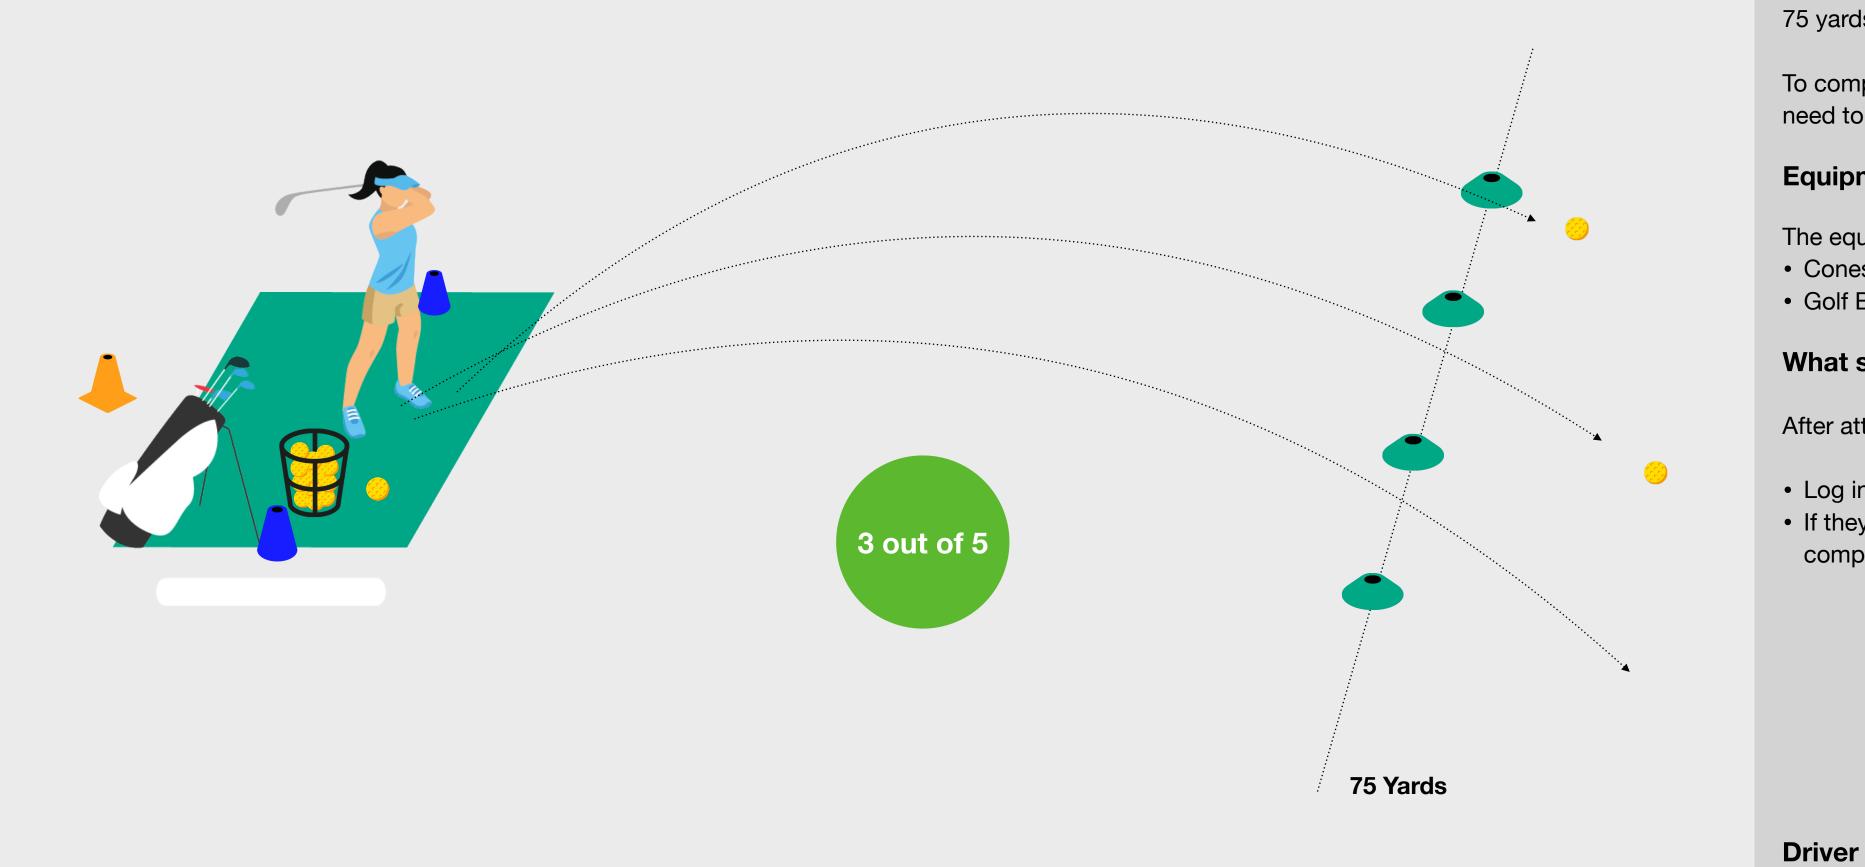

#### The Challenge

To complete the Level 2 Challenge the learner needs to demonstrate the ability to hit 3 out 5 shots in the air and a minimum carry distance of 75 yards.

To complete the challenge, the learner doesn't need to demonstrate control over direction.

#### **Equipment you Need**

The equipment you will need for this challenge:

- Cones to mark the carry line
- Golf Balls