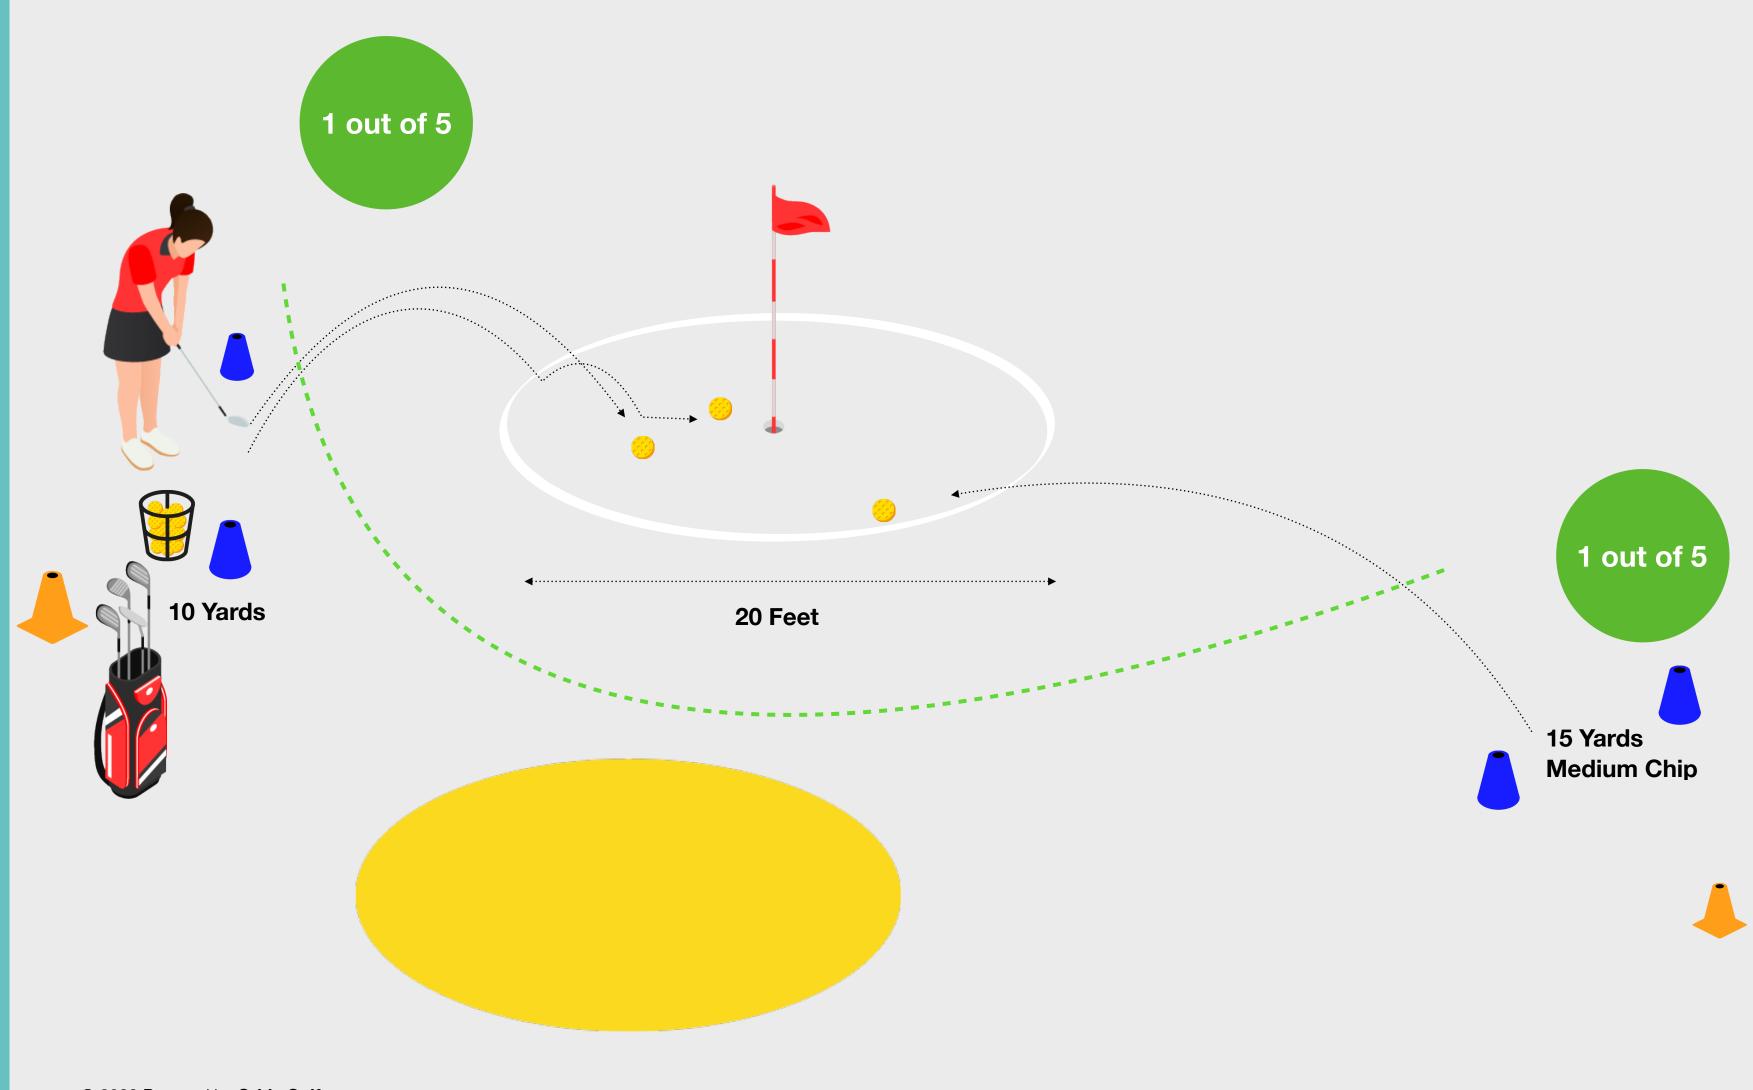

#### The Challenge

To complete the Level 2 Challenge the learner needs to chip 1/5 shots from 10 yards and 1/5 shots from 15 yards to finish within a 20-foot diameter target circle.

#### **Equipment you Need**

The equipment you will need for this challenge:

- Cones to mark the starting positions
- Cones or tee pegs to mark the target circle
- Golf Balls

Chipping

2