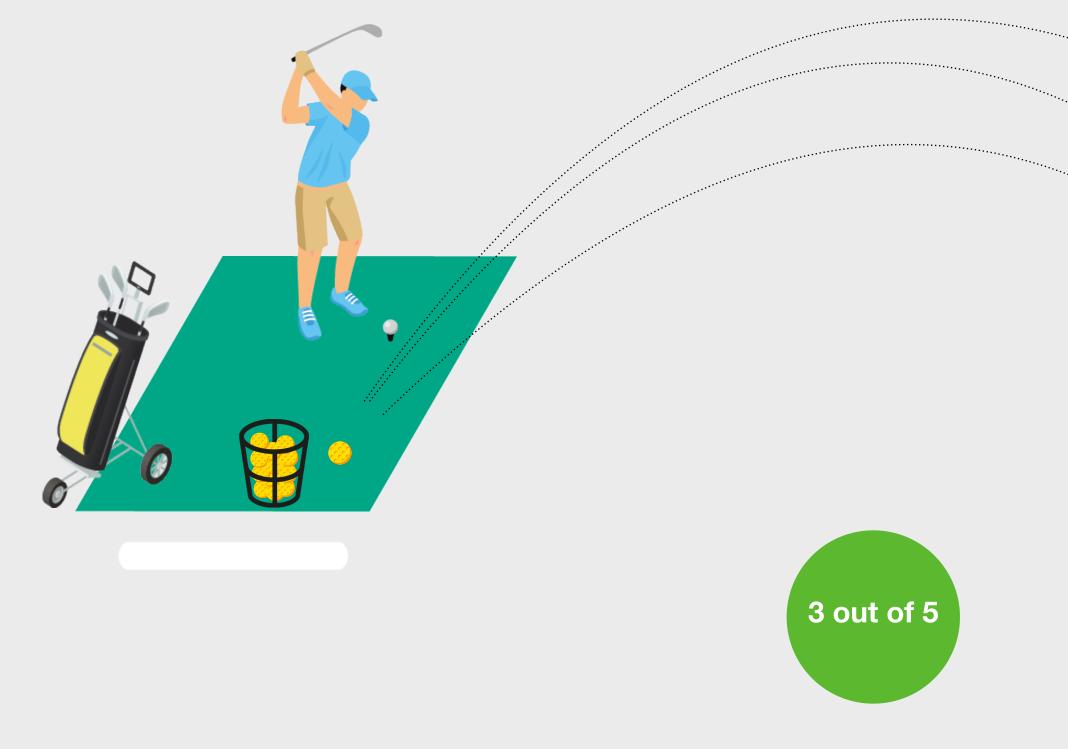

#### The Challenge

To complete the Level 2 Challenge the learner needs to demonstrate the ability to hit 3 out 5 shots in the air and a minimum carry distance of 75 yards.

To complete the challenge, the learner doesn't need to demonstrate control over direction.