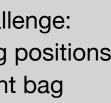

## **Scoring Challenge**

#### The Challenge

To complete the Level 2 Challenge the learner needs score 21 putts or less over 6 holes. 2 putts should be attempted from a starting position 10 feet, 2 putts from 20 feet and 2 putts from 30 feet from the hole.

### **Equipment you Need**

The equipment you will need for this challenge:

- Numbered cones from your equipment bag to mark the starting positions.
- Golf Balls
- Scorecard and pencil