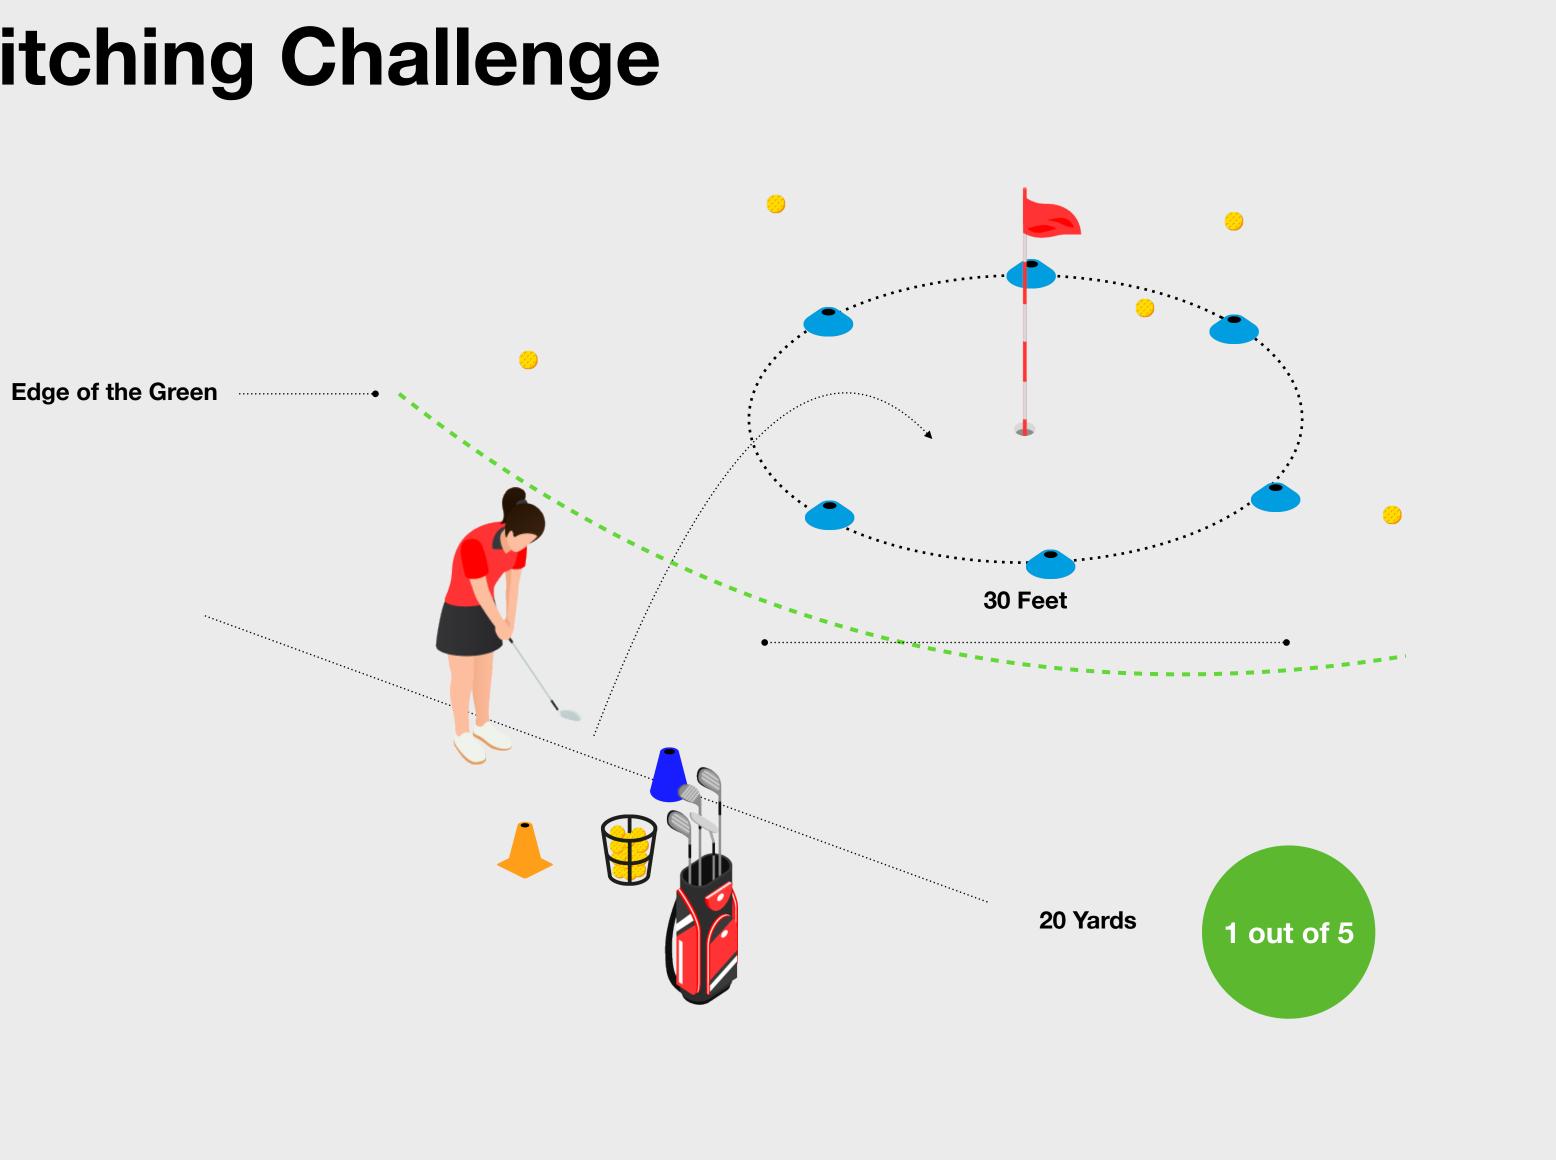

## **Pitching Challenge**

N

Φ

 $(\mathbf{D})$ 

Green

#### The Challenge

To complete the Level 2 Challenge the learner needs to hit 1/5 shots from 20 yards within a 30foot diameter circle from a minimum of 10 yards from the edge of the green.

#### **Equipment you Need**

The equipment you will need for this challenge:

- Cones to mark the starting positions
- Cones to mark the perimeter of the 10-yard target circle
- Golf Balls