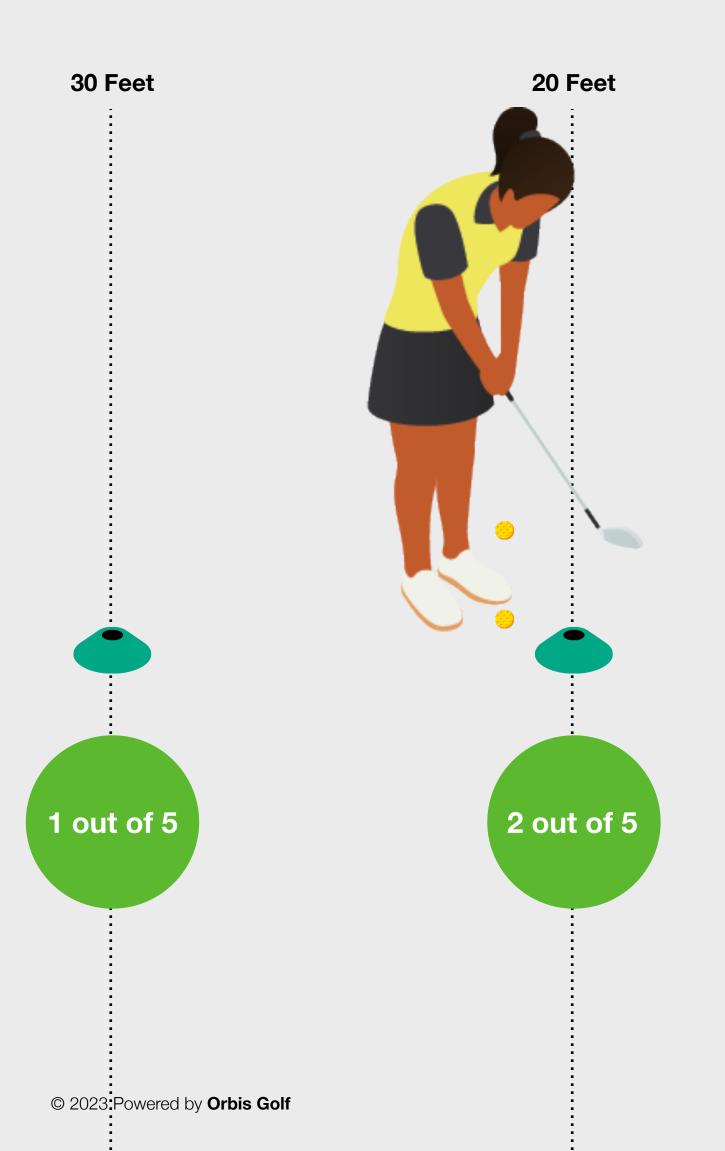

#### The Challenge

To complete the Level 2 Challenge the learner needs to putt 2 out of 5 putts from 20 feet and 1 out of 5 from 30 feet inside a 6-foot diameter target circle from one side of the hole.

#### **Equipment you Need**

The equipment you will need for this challenge:

- Colored cones to mark the two starting positions
- 6-foot target circle from your equipment bag
- Golf Balls