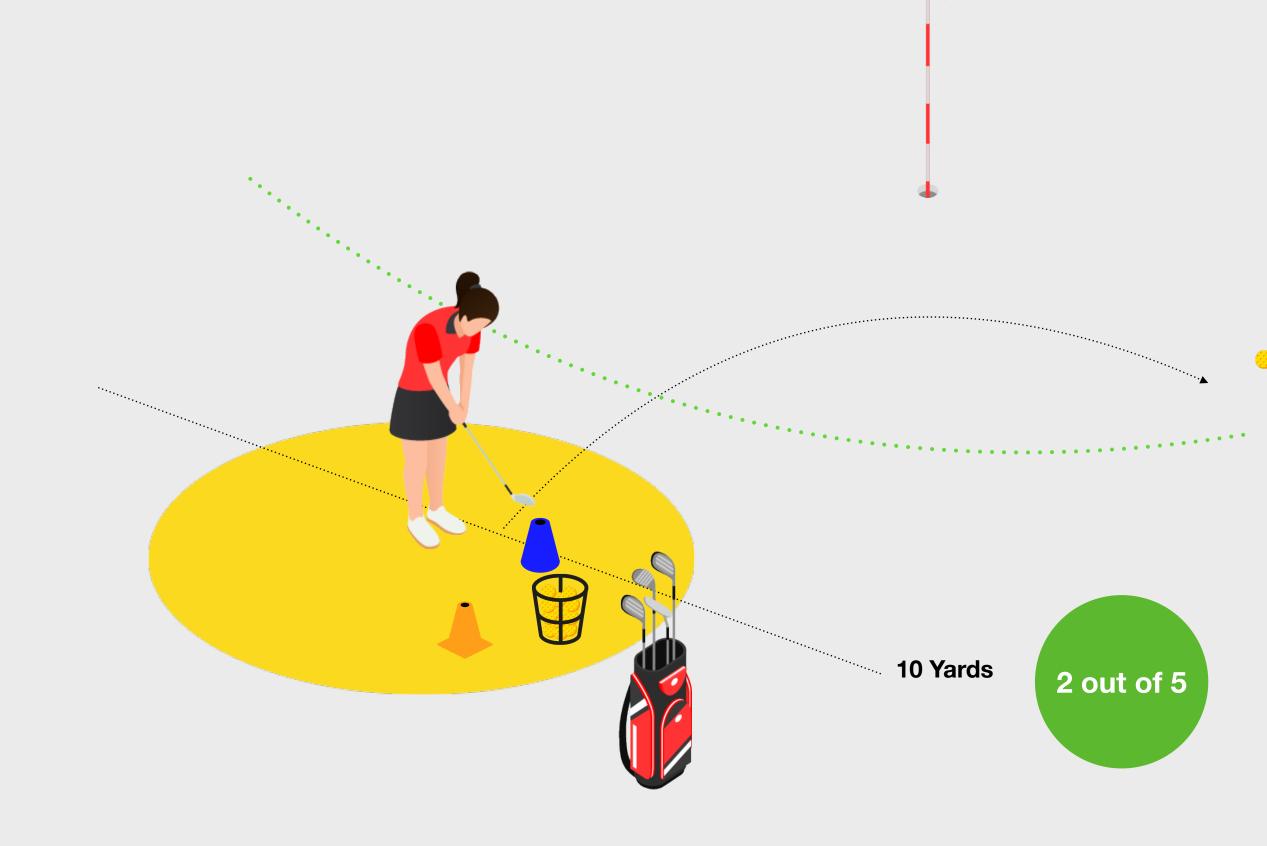

#### The Challenge

To complete the Level 2 Challenge the learner needs to chip 1/5 shots from 10 yards and 1/5 shots from 15 yards to finish within a 20-foot diameter target circle.

#### **Equipment you Need**

The equipment you will need for this challenge:

- Cones to mark the starting positions
- Cones or tee pegs to mark the target circle
- Golf Balls

Chipping

2