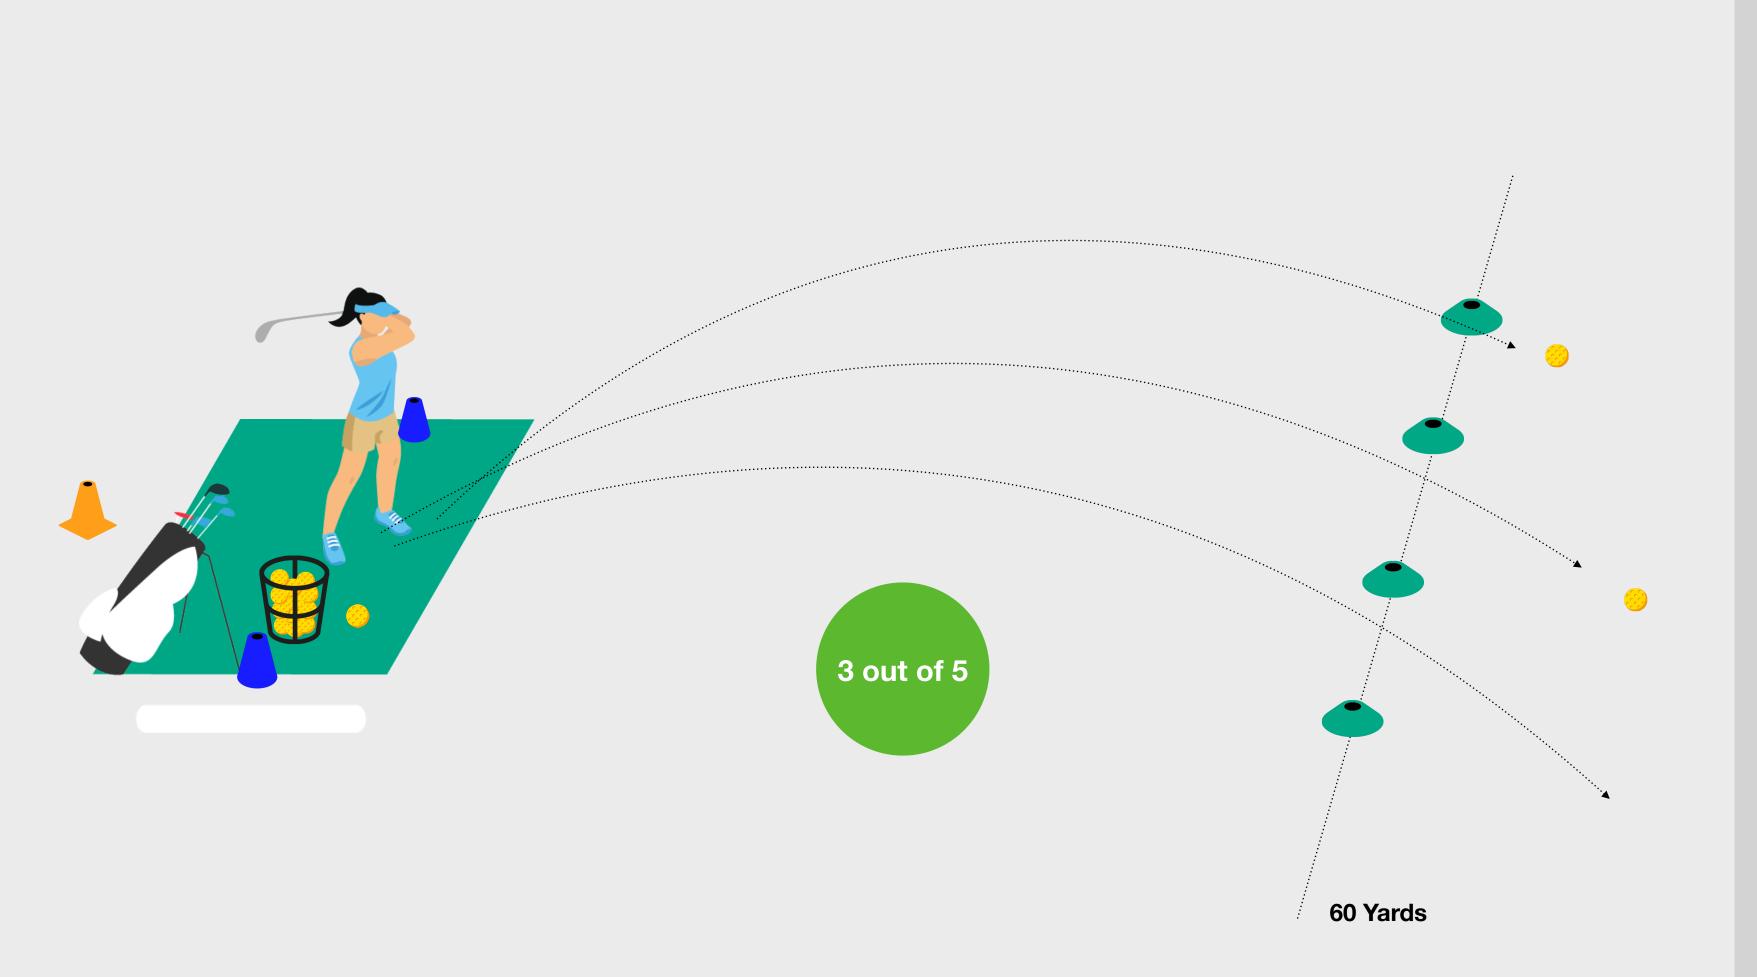

#### The Challenge

To complete the Level 2 Challenge the learner needs to demonstrate the ability to hit 3 out 5 shots in the air and a minimum carry distance of 60 yards.

To complete the challenge, the learner doesn't need to demonstrate control over direction. This challenge can be attempted off a tee.