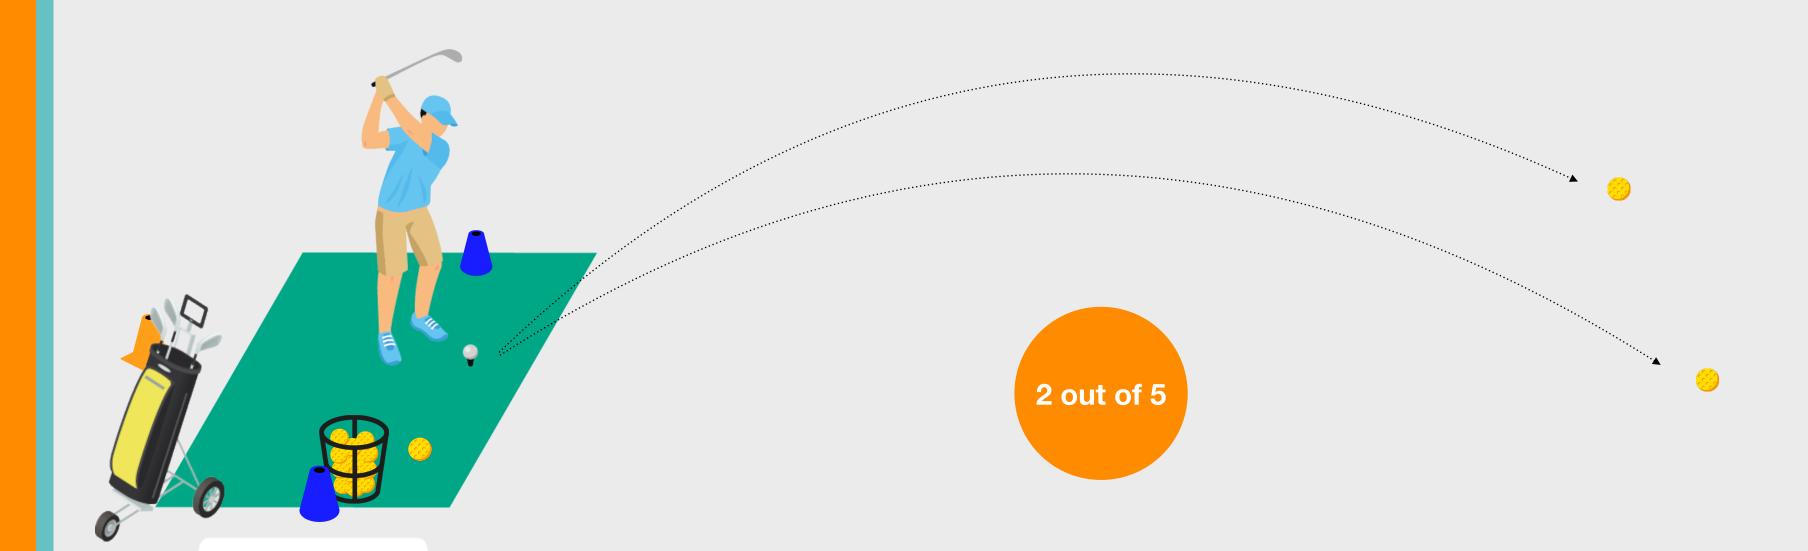

#### The Challenge

To complete the Level 1 Challenge the learner needs to demonstrate the ability to hit 2 out 5 shots in the air.

To complete the challenge, the learner doesn't need to demonstrate control over direction or distance. The Challenge can be attempted off a tee.