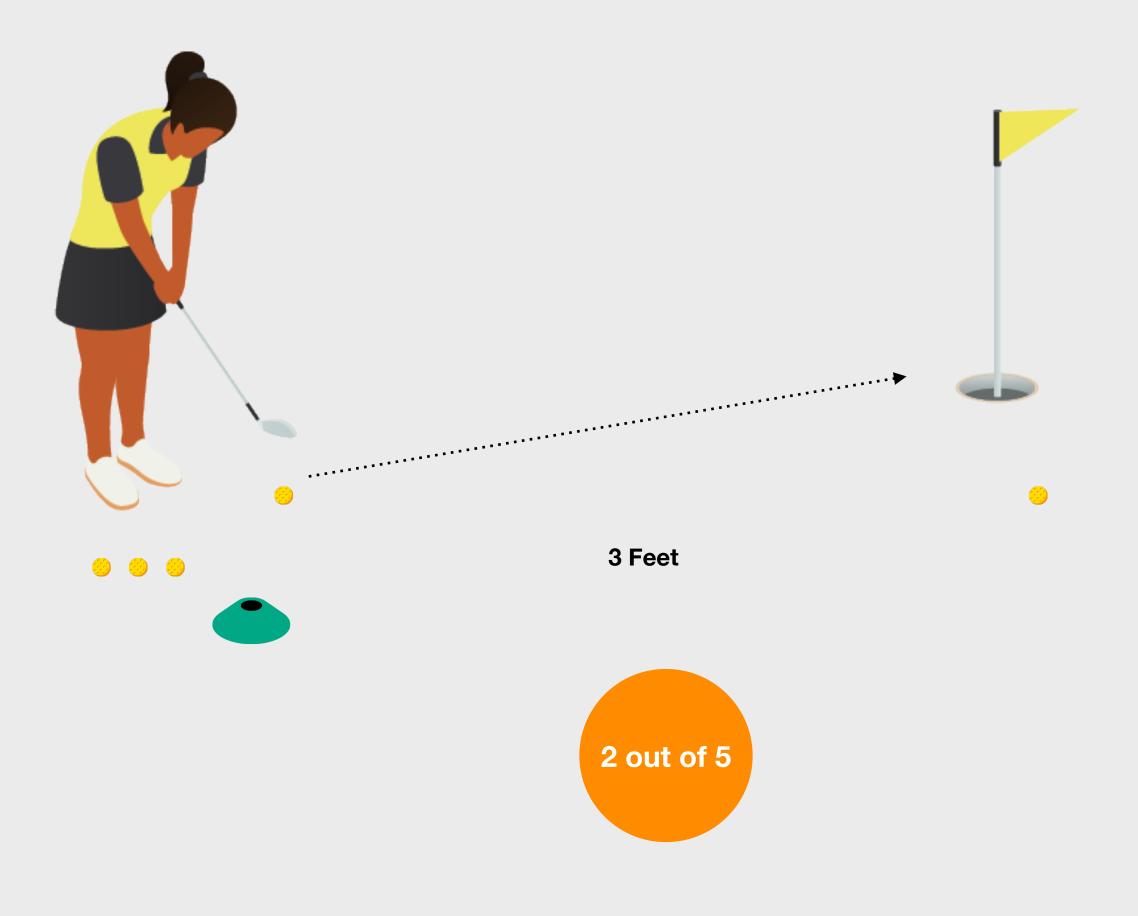

#### The Challenge

To complete the Level 1 Challenge the learner needs to putt 2/5 balls in the hole from 3 feet on a flat green surface from one position around the hole.