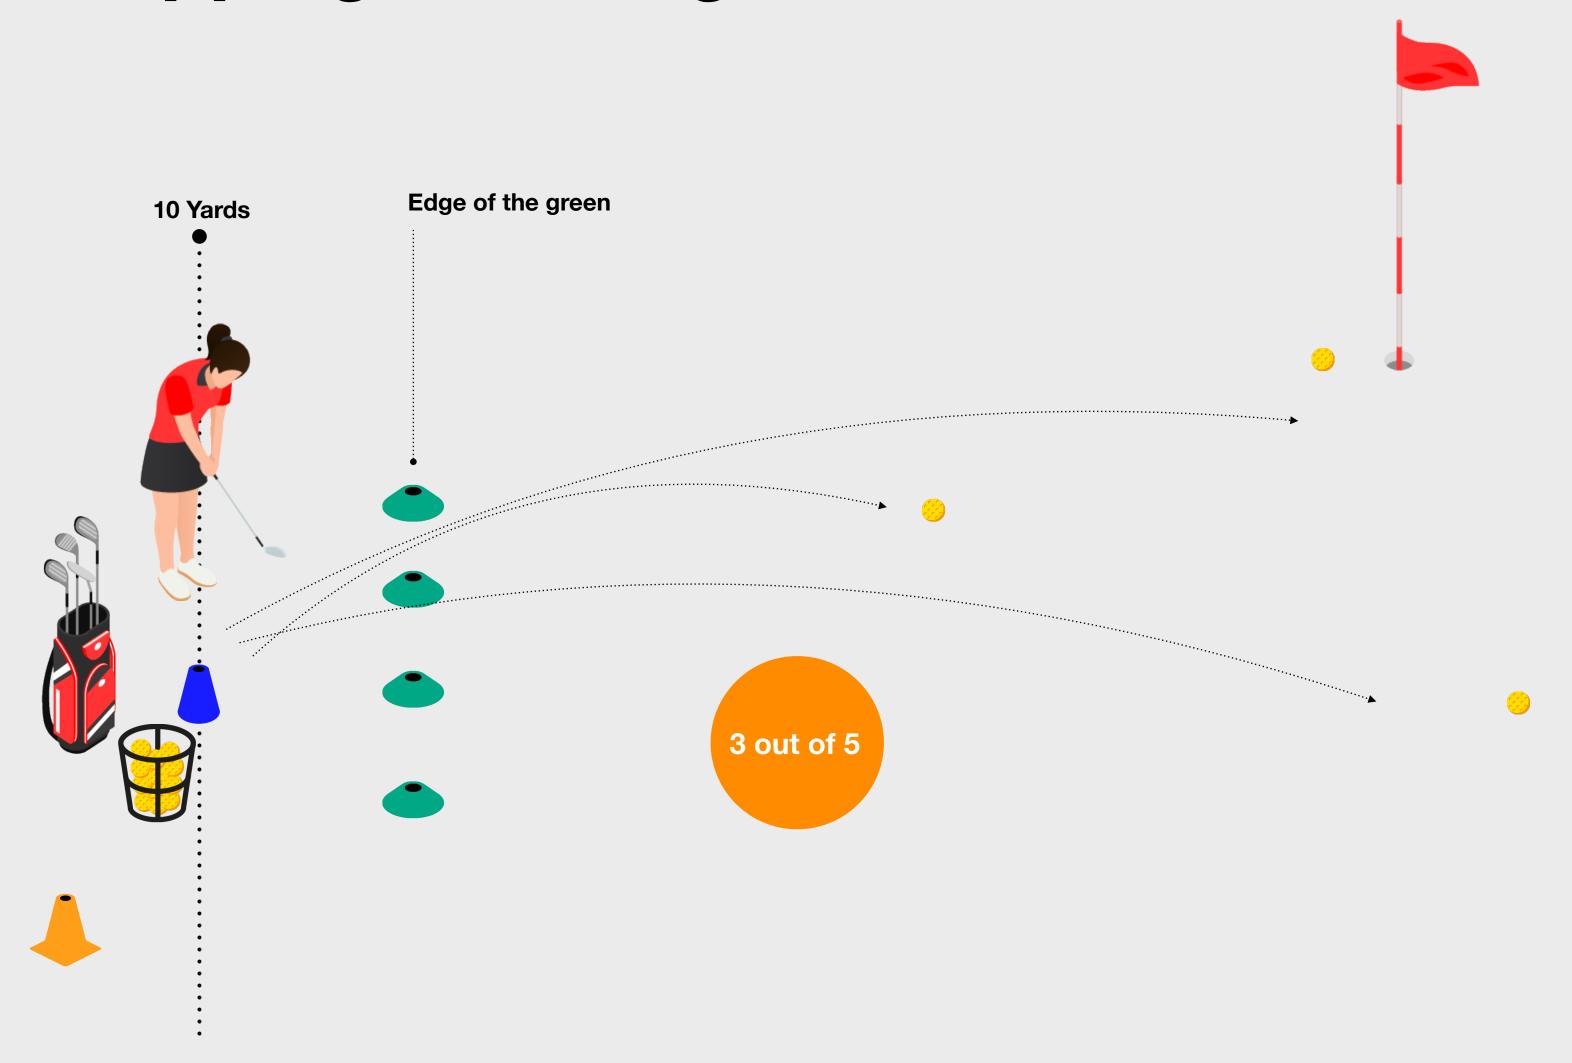

#### The Challenge

To complete the Level 1 Challenge the learner needs to chip 3 out of 5 shots to finish anywhere onto the green from a distance of 10 yards from the hole and maximum of 5 yards from the edge of the green.