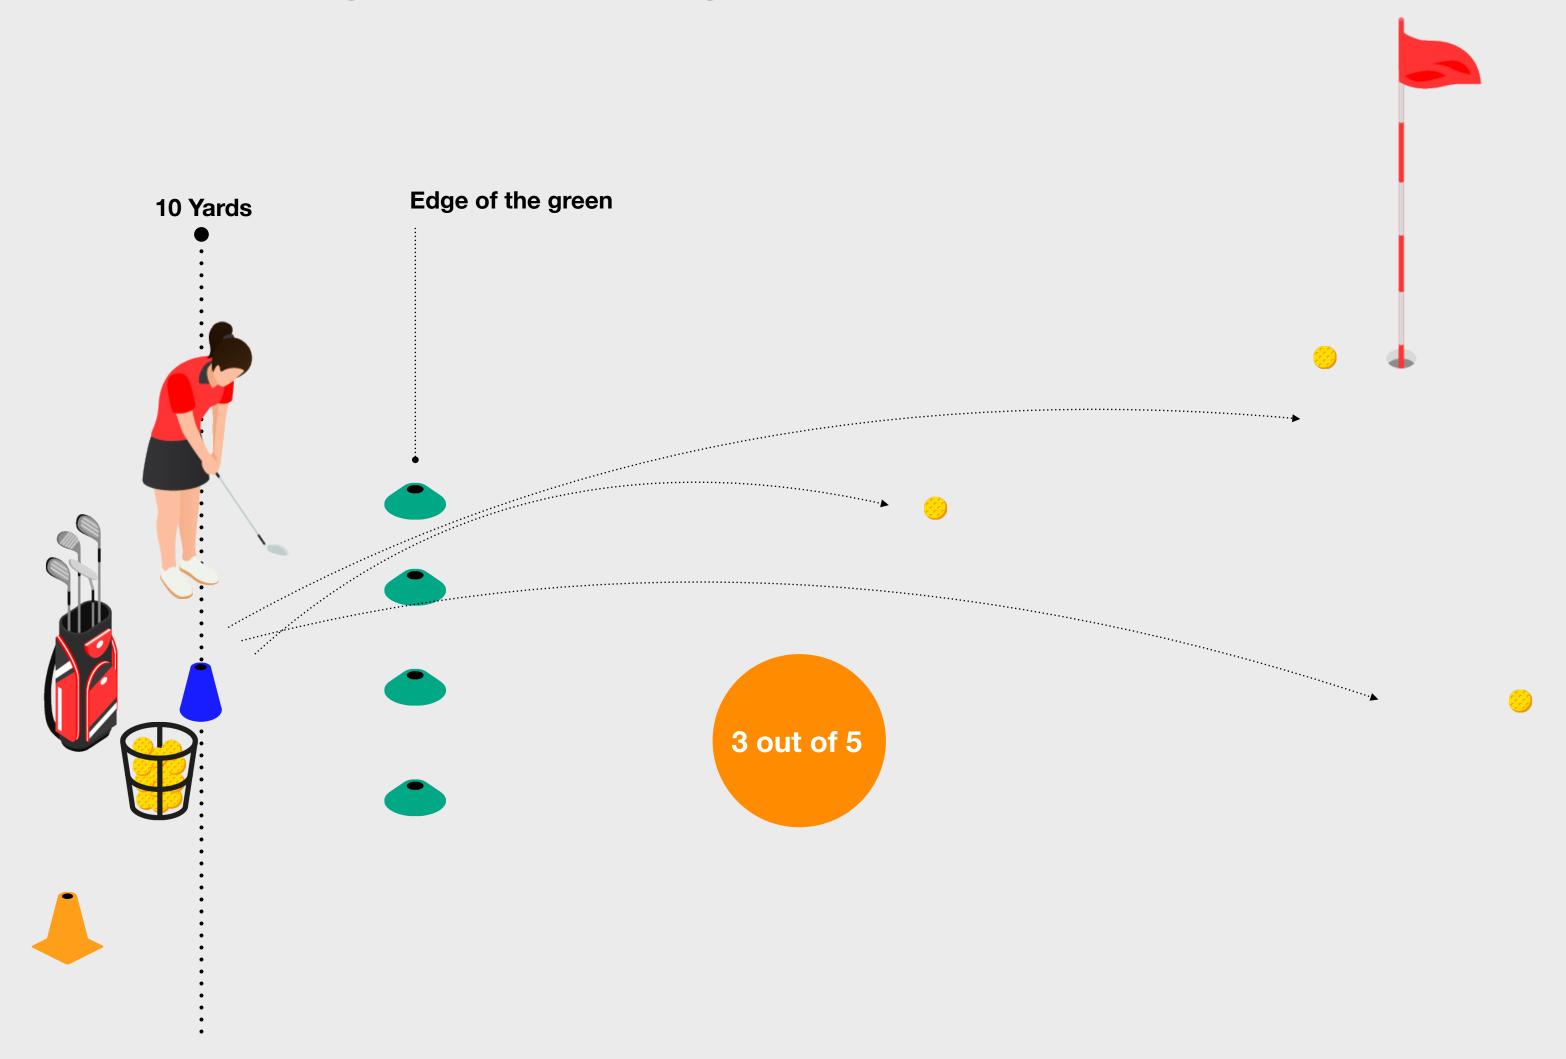

#### The Challenge

To complete the Level 1 Challenge the learner needs to chip 3 out of 5 shots to finish anywhere onto the green from a distance of 10 yards from the hole and maximum of 5 yards from the edge of the green.

#### **Equipment you Need**

The equipment you will need for this challenge:

- Cones to mark the starting position
- Golf Balls