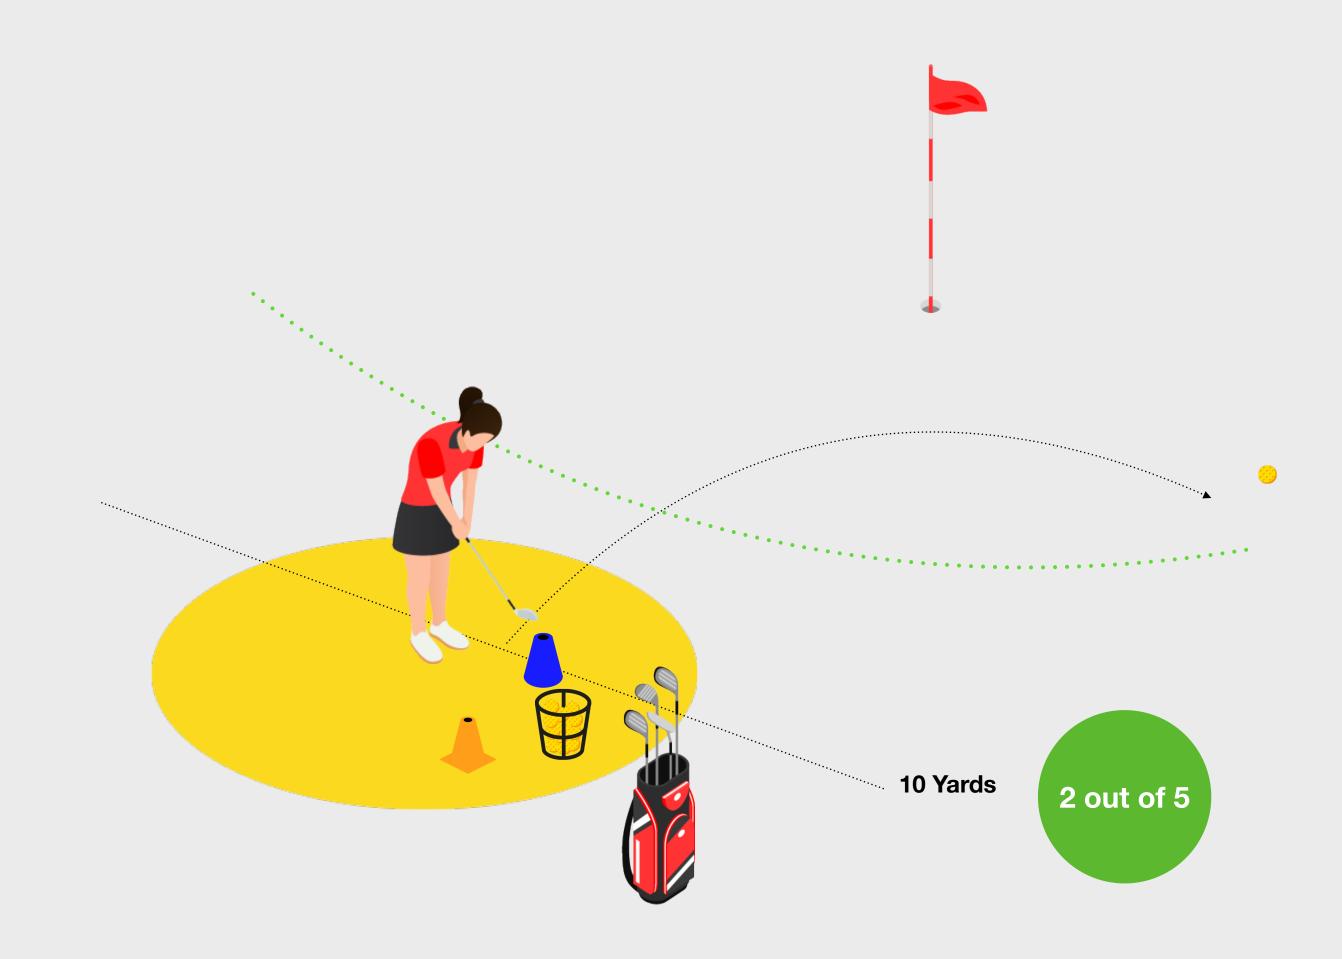

#### The Challenge

To complete the Level 1 Challenge the learner needs to chip 3 out of 5 shots to finish anywhere onto the green from a distance of 10 yards from the hole and maximum of 5 yards from the edge of the green.