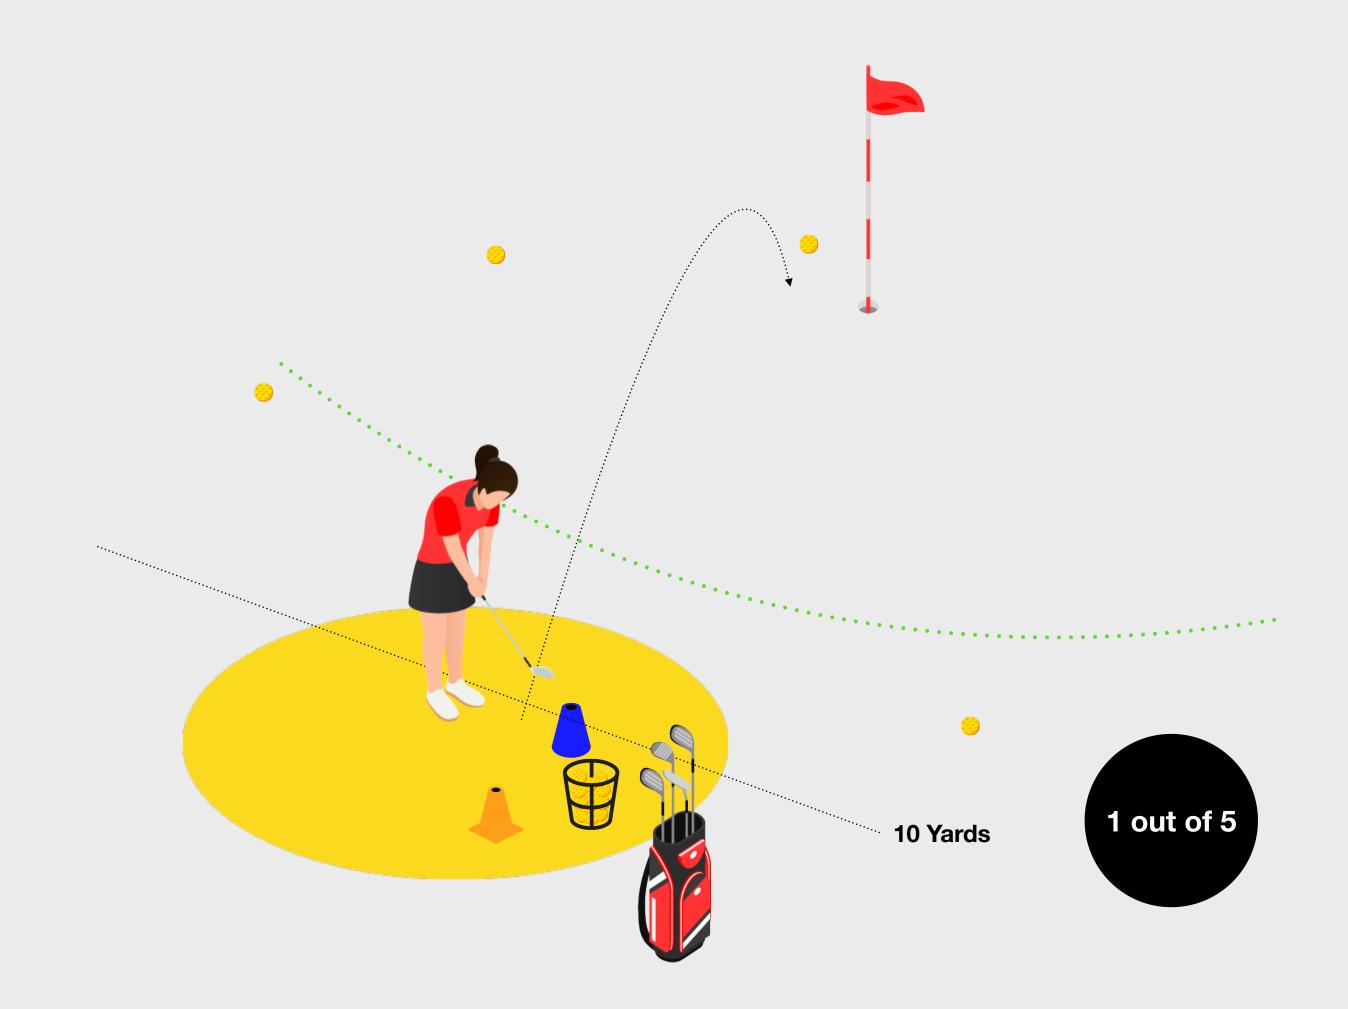

#### The Challenge

To complete the Level 1 Challenge the learner needs to chip 3 out of 5 shots to finish anywhere onto the green from a distance of 10 yards from the hole and maximum of 5 yards from the edge of the green.