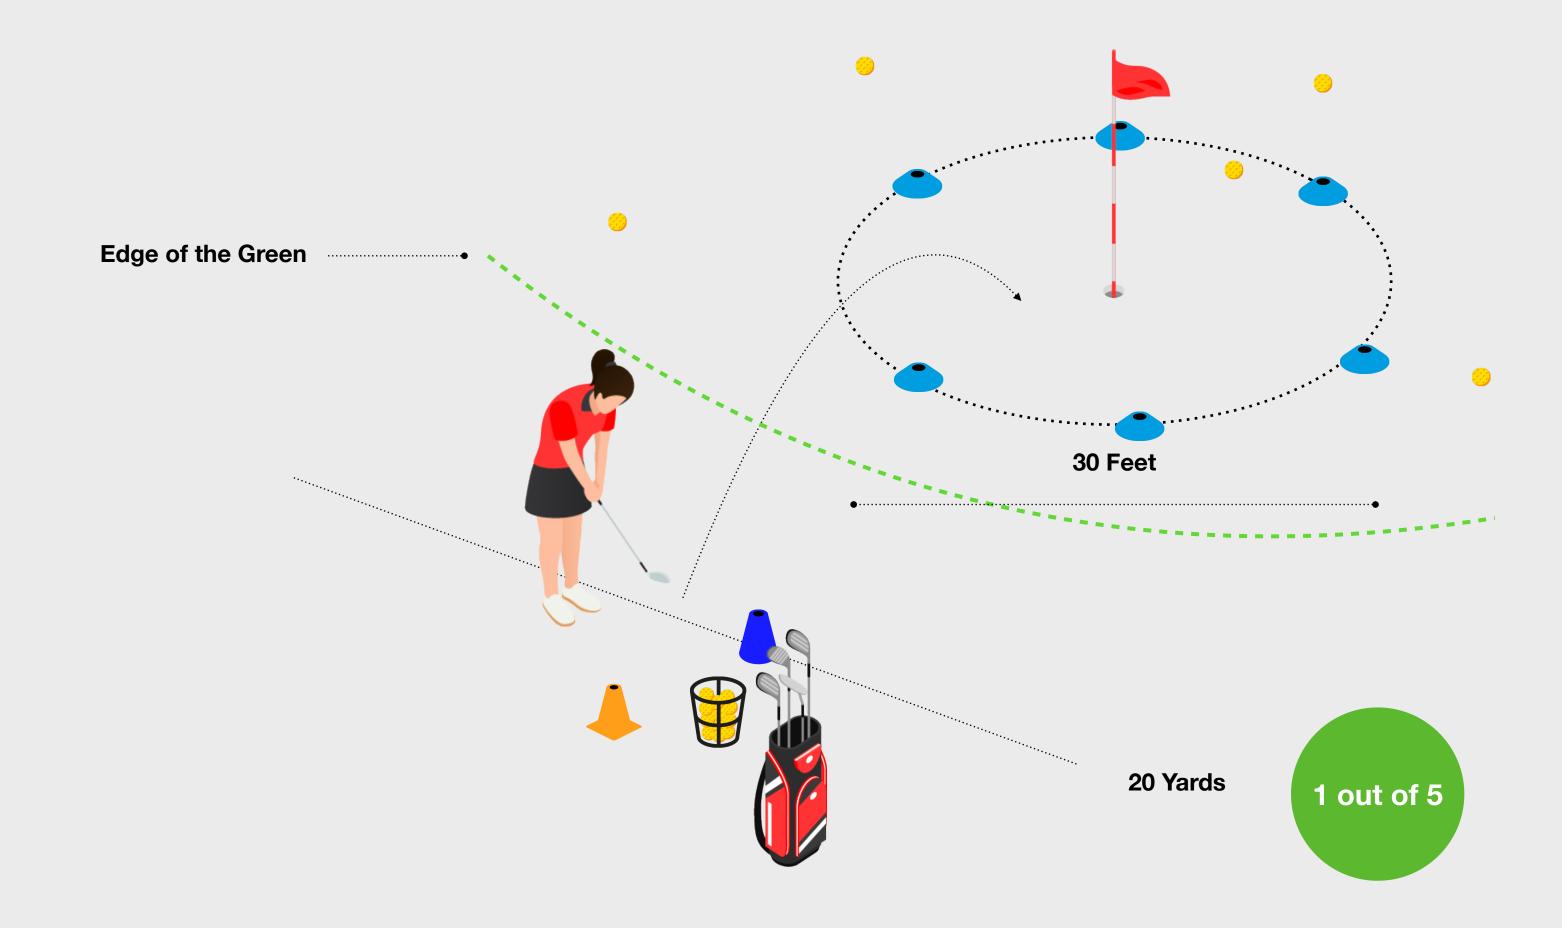

## Pitching Challenge

To complete the Level 2 Challenge the learner needs to hit 1/5 shots from 20 yards within a 30-foot diameter circle from a minimum of 10 yards from the edge of the green.

#### **Equipment you Need**

The equipment you will need for this challenge:

- Cones to mark the starting positions
- Cones to mark the perimeter of the 10-yard target circle
- Golf Balls