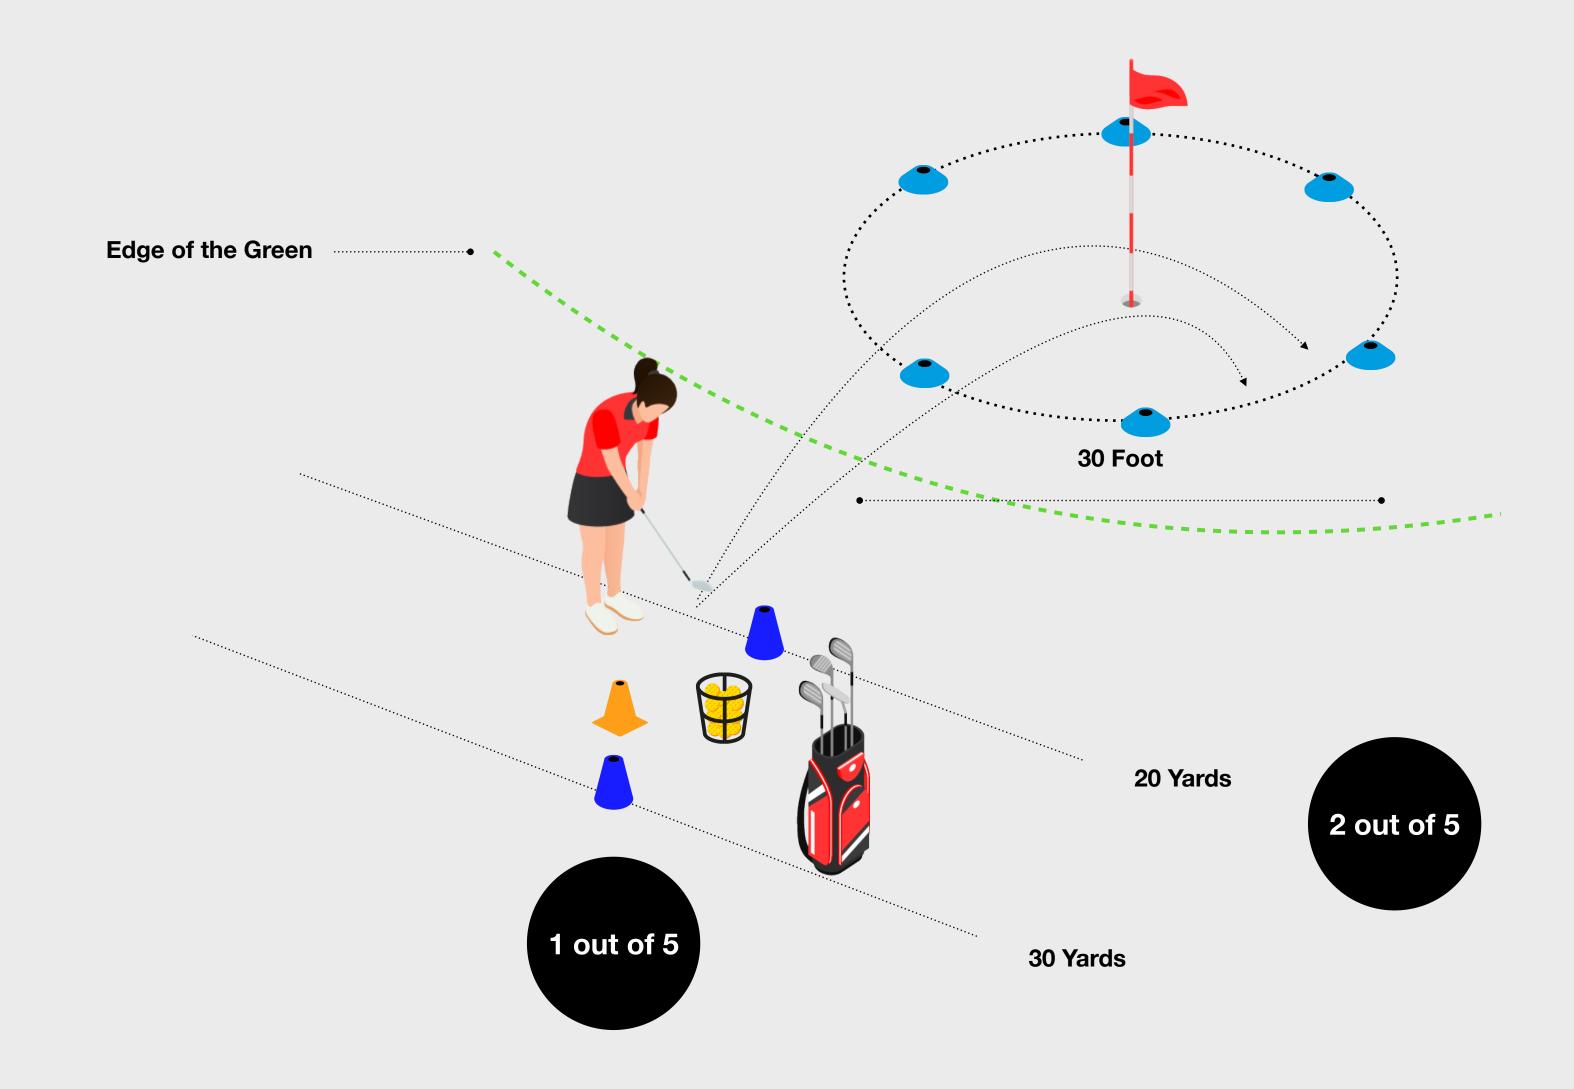

## Pitching Challenge

To complete the Level 2 Challenge the learner needs to hit 1/5 shots from 20 yards within a 30-foot diameter circle from a minimum of 10 yards from the edge of the green.