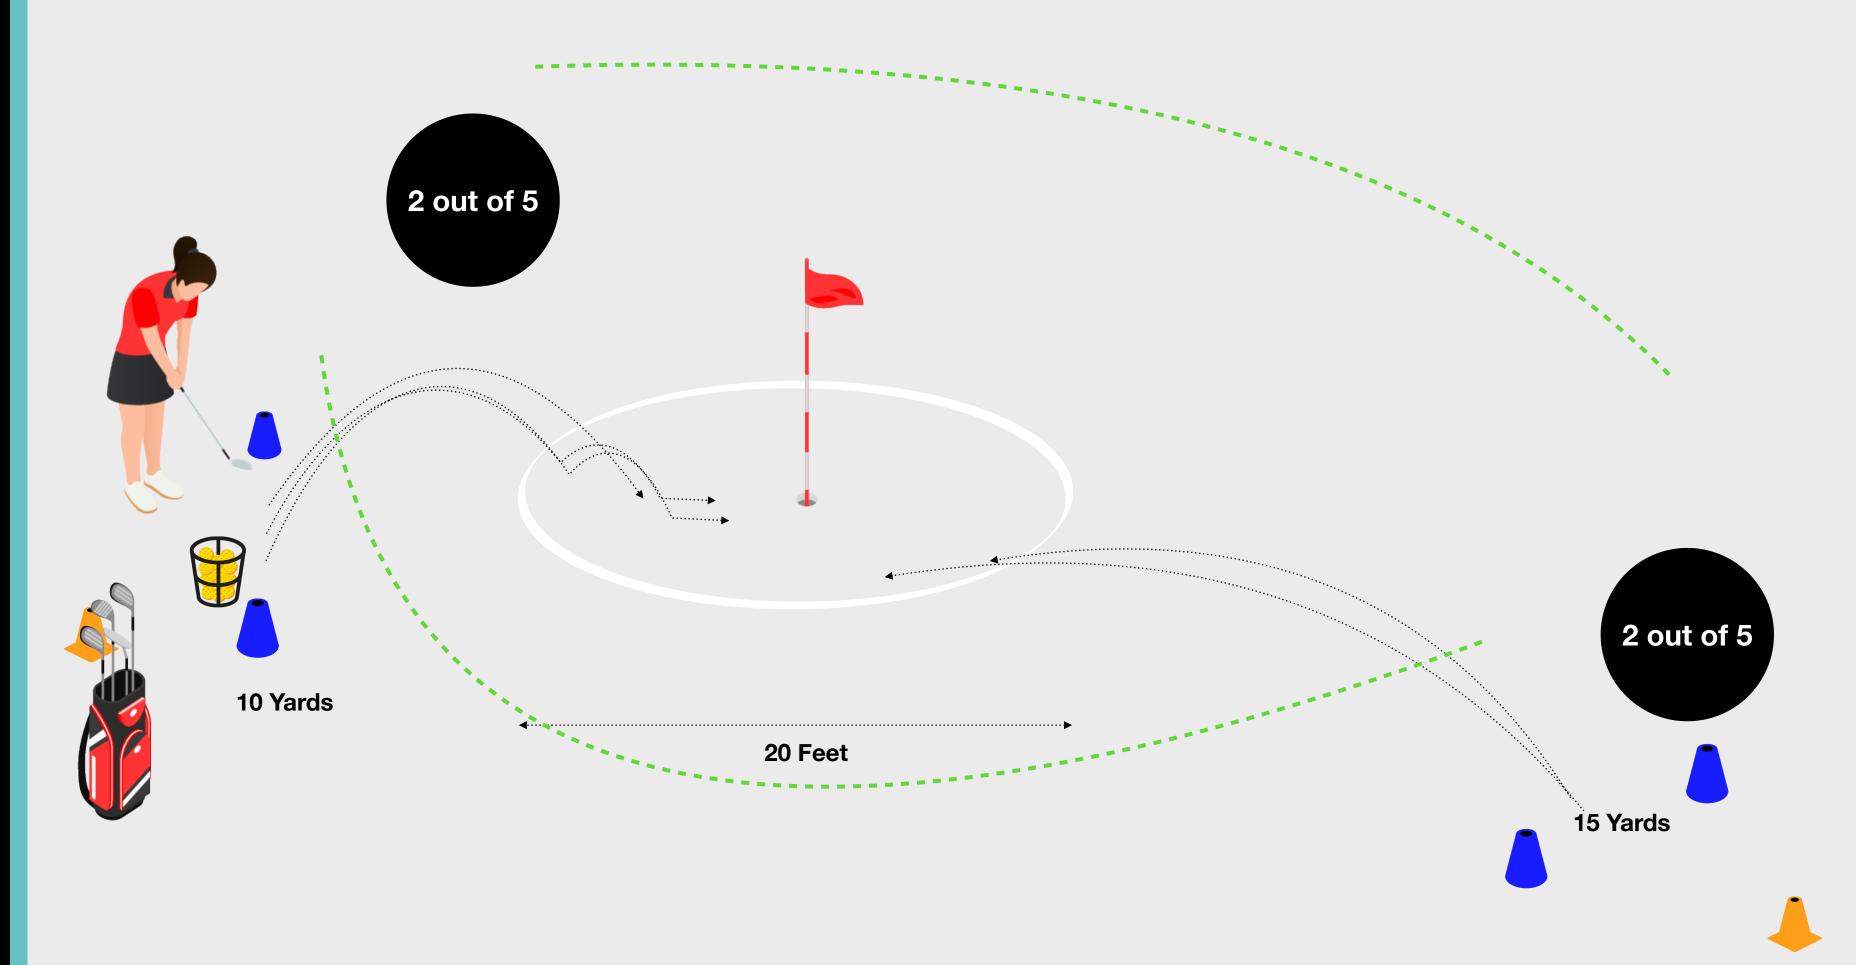

### **Chipping Challenge**

To complete the Level 2 Challenge the learner needs to chip 1/5 shots from 10 yards and 1/5 shots from 15 yards to finish within a 20-foot diameter target circle.