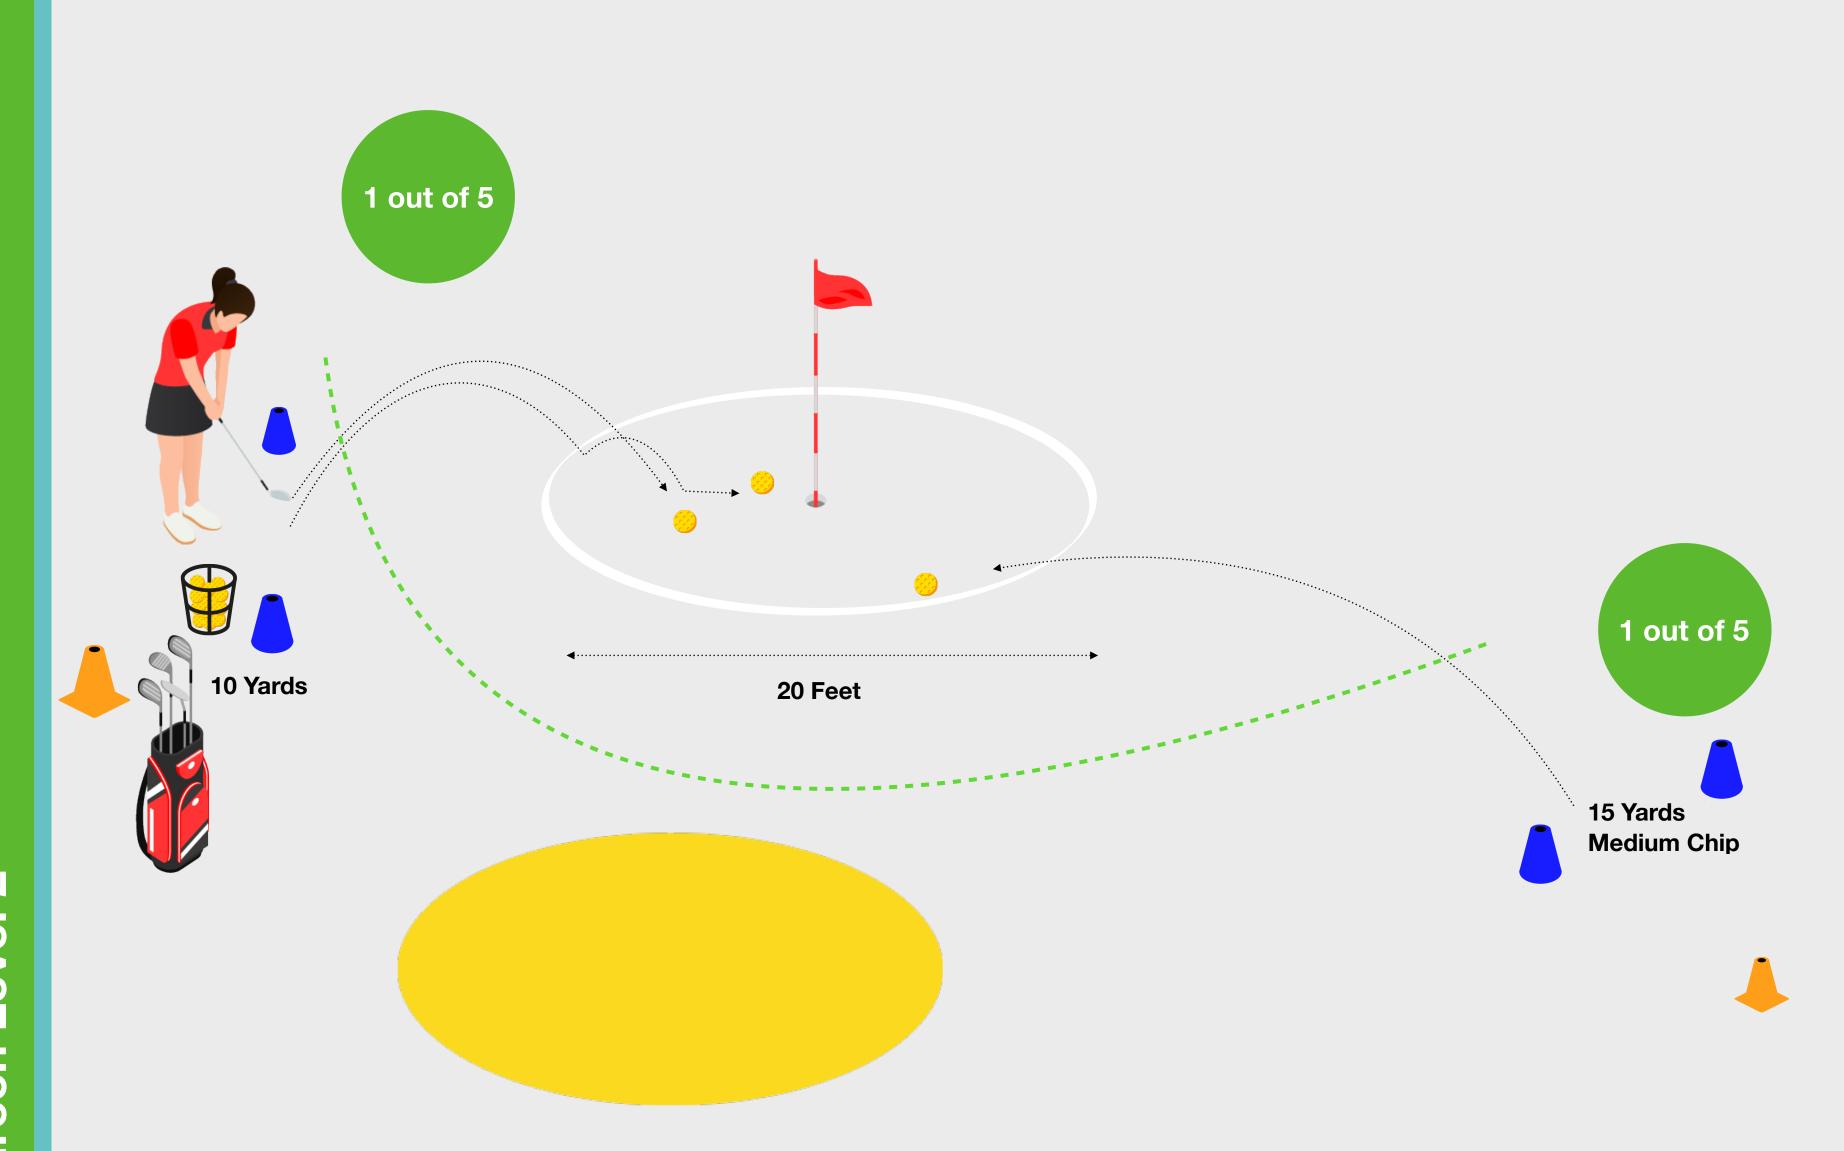

### **Chipping Challenge**

To complete the Level 2 Challenge the learner needs to chip 1/5 shots from 10 yards and 1/5 shots from 15 yards to finish within a 20-foot diameter target circle.

#### **Equipment you Need**

The equipment you will need for this challenge:

- Cones to mark the starting positions
- Cones or tee pegs to mark the target circle
- Golf Balls